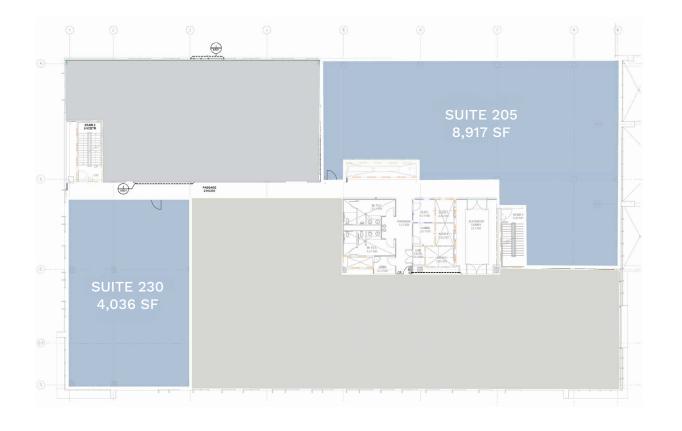

# Available Suites (2nd Floor - 12,782 SF)

Scan for virtual tours and availabilities.

#### SUITE 205 | 8,917 SF

- Brand new first-generation space, able to be customized as-needed
- Warm Vanilla Shell Space
- Large, Window-lined, naturally-lit corner suite

Scan for virtual tours and availabilities.

### SUITE 230 | 4,036 SF

- Brand new first-generation space, able to be customized as-needed
- Warm Vanilla Shell Space
- Beautiful naturally-lit corner suite

Scan for virtual tours and availabilities.