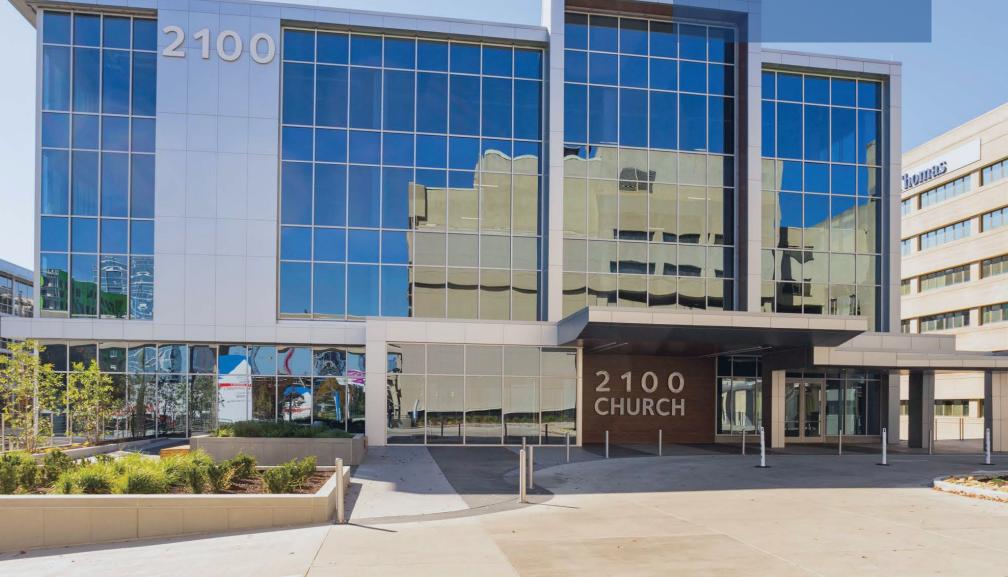

# A COMMUNITY-INSPIRED HEALTHCARE EXPERIENCE

2100 Church St | Nashville, TN | 37203

Located on the Ascension Saint Thomas Midtown Hospital campus, 2100 Church Street is a 4-story, +/- 106,000 SF new medical office building owned and managed by Healthcare Realty (NYSE: HR). Ascension is part of the world's largest Catholic health system which includes 9 hospitals and physician practices across Tennessee. Designed to elevate the patient experience, 2100 Church Street is where innovation meets specialty care. We offer enhanced patient access and modern finishes throughout the building.

## **Key Tenants**

Exterior of main plaza offering enhanced patient access and free valet service.

+/- 106,000 TOTAL

**BUILDING SF** 

• 90% leased with 12.782 SF available

• 2 suites available on second floor (can be demised)