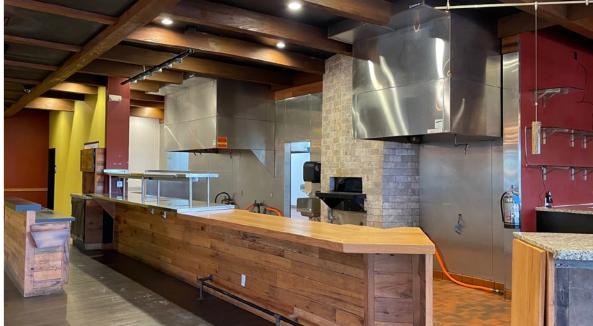

### 5,190 SF RESTAURANT SPACE FOR LEASE

- Formerly Santa Fe Bistro
- Located on Olive Blvd with Easy Access to I-270
- Great Anchors Include: Chick-fil-A, Jon Tomas Salon & La Bonne Bouchée
- Abundant Parking
- Monument & Building Signage Visible from Olive Blvd
- Walk-In Coolers, Freezer, Pizza Oven & 3 Hoods Included
- Vehicles Per Day: 34,212
- Lease Rate: \$20.00 PSF, NNN\*
  \*NNN Estimate \$7.29 PSF