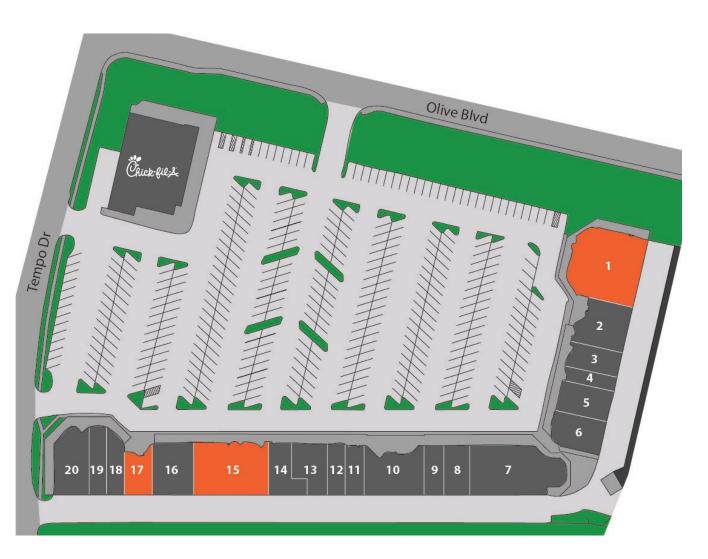

### FOR MORE INFORMATION CONTACT:

Tim Balk, MBA (314) 746-1433 tbalk@gershmancre.com

Tim Balk, MBA | (314) 746-1433 tbalk@gershmancre.com

| # | Address  | Tenant               |
|---|----------|----------------------|
| 1 | 12316    | VACANT (5,190 SF)    |
| 2 | 12320    | Jon Tomas            |
| 3 | 12324    | State Farm Insurance |
| 4 | 12328    | Bella Chic           |
| 5 | 12330-32 | Boom Pilates         |
| 6 | 12334    | Shea Wilson, DMD     |
| 7 | 12344-46 | La Bonne Bouchee     |
| 8 | 12350    | Birkenstock & More   |
| 9 | 12352    | Belsono Hearing      |
|   |          |                      |

| 9                                     | 12352                                                                                                                                                                                                                                                                                                                                                                                                                                                                                                                                                                                                                                                                                                                                                                                                                                                                                                                                                                                                                                                                                                                                                                                                                                                                                                                                                                                                                                                                                                                                                                                                                                                                                                                                                                                                                                                                                                                                                                                                                                                                                                                                | Belsono Hearing                              |  |
|---------------------------------------|--------------------------------------------------------------------------------------------------------------------------------------------------------------------------------------------------------------------------------------------------------------------------------------------------------------------------------------------------------------------------------------------------------------------------------------------------------------------------------------------------------------------------------------------------------------------------------------------------------------------------------------------------------------------------------------------------------------------------------------------------------------------------------------------------------------------------------------------------------------------------------------------------------------------------------------------------------------------------------------------------------------------------------------------------------------------------------------------------------------------------------------------------------------------------------------------------------------------------------------------------------------------------------------------------------------------------------------------------------------------------------------------------------------------------------------------------------------------------------------------------------------------------------------------------------------------------------------------------------------------------------------------------------------------------------------------------------------------------------------------------------------------------------------------------------------------------------------------------------------------------------------------------------------------------------------------------------------------------------------------------------------------------------------------------------------------------------------------------------------------------------------|----------------------------------------------|--|
| 10                                    | 12354                                                                                                                                                                                                                                                                                                                                                                                                                                                                                                                                                                                                                                                                                                                                                                                                                                                                                                                                                                                                                                                                                                                                                                                                                                                                                                                                                                                                                                                                                                                                                                                                                                                                                                                                                                                                                                                                                                                                                                                                                                                                                                                                | Master Kim's                                 |  |
| 11                                    | 12360                                                                                                                                                                                                                                                                                                                                                                                                                                                                                                                                                                                                                                                                                                                                                                                                                                                                                                                                                                                                                                                                                                                                                                                                                                                                                                                                                                                                                                                                                                                                                                                                                                                                                                                                                                                                                                                                                                                                                                                                                                                                                                                                | Hyatt Jewelers                               |  |
| 12                                    | 12362                                                                                                                                                                                                                                                                                                                                                                                                                                                                                                                                                                                                                                                                                                                                                                                                                                                                                                                                                                                                                                                                                                                                                                                                                                                                                                                                                                                                                                                                                                                                                                                                                                                                                                                                                                                                                                                                                                                                                                                                                                                                                                                                | Peaceful Garden                              |  |
| 13                                    | 12364                                                                                                                                                                                                                                                                                                                                                                                                                                                                                                                                                                                                                                                                                                                                                                                                                                                                                                                                                                                                                                                                                                                                                                                                                                                                                                                                                                                                                                                                                                                                                                                                                                                                                                                                                                                                                                                                                                                                                                                                                                                                                                                                | Global Quesadilla                            |  |
| 14                                    | 12370                                                                                                                                                                                                                                                                                                                                                                                                                                                                                                                                                                                                                                                                                                                                                                                                                                                                                                                                                                                                                                                                                                                                                                                                                                                                                                                                                                                                                                                                                                                                                                                                                                                                                                                                                                                                                                                                                                                                                                                                                                                                                                                                | Vitality Spine and Sport                     |  |
| · · · · · · · · · · · · · · · · · · · | <sup>12</sup> Detailed and the second secon | AVAILABLE (4,575 SF)                         |  |
| 15                                    | 12372-80                                                                                                                                                                                                                                                                                                                                                                                                                                                                                                                                                                                                                                                                                                                                                                                                                                                                                                                                                                                                                                                                                                                                                                                                                                                                                                                                                                                                                                                                                                                                                                                                                                                                                                                                                                                                                                                                                                                                                                                                                                                                                                                             | AVAILABLE (4,575 SF)                         |  |
| 15<br>16                              | 12372-80<br>12382                                                                                                                                                                                                                                                                                                                                                                                                                                                                                                                                                                                                                                                                                                                                                                                                                                                                                                                                                                                                                                                                                                                                                                                                                                                                                                                                                                                                                                                                                                                                                                                                                                                                                                                                                                                                                                                                                                                                                                                                                                                                                                                    | AVAILABLE (4,575 SF)<br>SSM Physical Therapy |  |
|                                       |                                                                                                                                                                                                                                                                                                                                                                                                                                                                                                                                                                                                                                                                                                                                                                                                                                                                                                                                                                                                                                                                                                                                                                                                                                                                                                                                                                                                                                                                                                                                                                                                                                                                                                                                                                                                                                                                                                                                                                                                                                                                                                                                      |                                              |  |
| 16                                    | 12382                                                                                                                                                                                                                                                                                                                                                                                                                                                                                                                                                                                                                                                                                                                                                                                                                                                                                                                                                                                                                                                                                                                                                                                                                                                                                                                                                                                                                                                                                                                                                                                                                                                                                                                                                                                                                                                                                                                                                                                                                                                                                                                                | SSM Physical Therapy                         |  |
| 16<br>17                              | 12382<br>12384                                                                                                                                                                                                                                                                                                                                                                                                                                                                                                                                                                                                                                                                                                                                                                                                                                                                                                                                                                                                                                                                                                                                                                                                                                                                                                                                                                                                                                                                                                                                                                                                                                                                                                                                                                                                                                                                                                                                                                                                                                                                                                                       | SSM Physical Therapy<br>VACANT (1,600 SF)    |  |