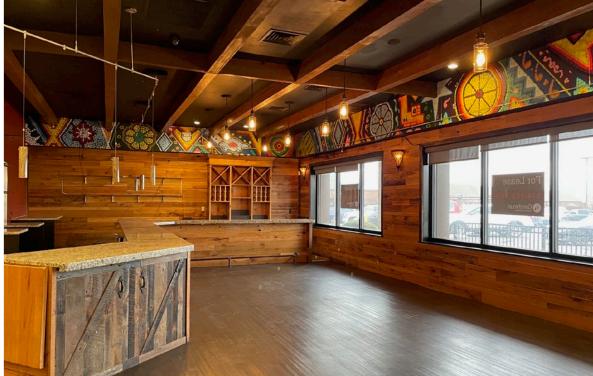

### 5,190 SF RESTAURANT SPACE FOR LEASE

- Formerly Santa Fe Bistro
- Located on Olive Blvd with Easy Access to I-270
- Great Anchors Include: Chick-fil-A, Jon Tomas Salon & La Bonne Bouchée
- Abundant Parking
- Monument & Building Signage Visible from Olive Blvd
- Walk-In Coolers, Freezer, Pizza Oven & 3 Hoods Included
- Vehicles Per Day: 34,212
- Lease Rate: \$20.00 PSF, NNN\*
  \*NNN Estimate \$7.29 PSF