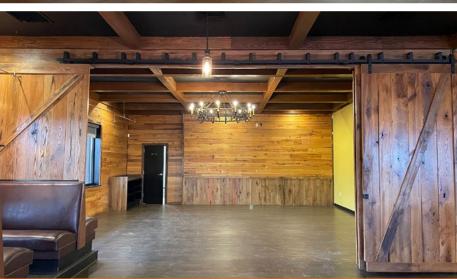

### 5,190 SF RESTAURANT SPACE FOR LEASE

- Formerly Santa Fe Bistro
- Located on Olive Blvd with Easy Access to I-270
- Great Anchors Include: Chick-fil-A, Jon Tomas Salon & La Bonne Bouchée
- Abundant Parking
- Monument & Building Signage Visible from Olive Blvd
- Walk-In Coolers, Freezer, Pizza Oven & 3 Hoods Included
- Vehicles Per Day: 34,212
- Lease Rate: \$20.00 PSF, NNN\*
  \*NNN Estimate \$7.29 PSF