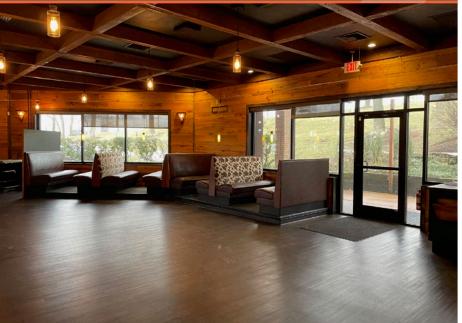

### 5,190 SF RESTAURANT SPACE FOR LEASE

- Formerly Santa Fe Bistro
- Located on Olive Blvd with Easy Access to I-270
- Great Anchors Include: Chick-fil-A, Jon Tomas Salon & La Bonne Bouchée
- Abundant Parking
- Monument & Building Signage Visible from Olive Blvd
- Walk-In Coolers, Freezer, Pizza Oven & 3 Hoods Included
- Vehicles Per Day: 34,212
- Lease Rate: \$20.00 PSF, NNN\*
  \*NNN Estimate \$7.29 PSF