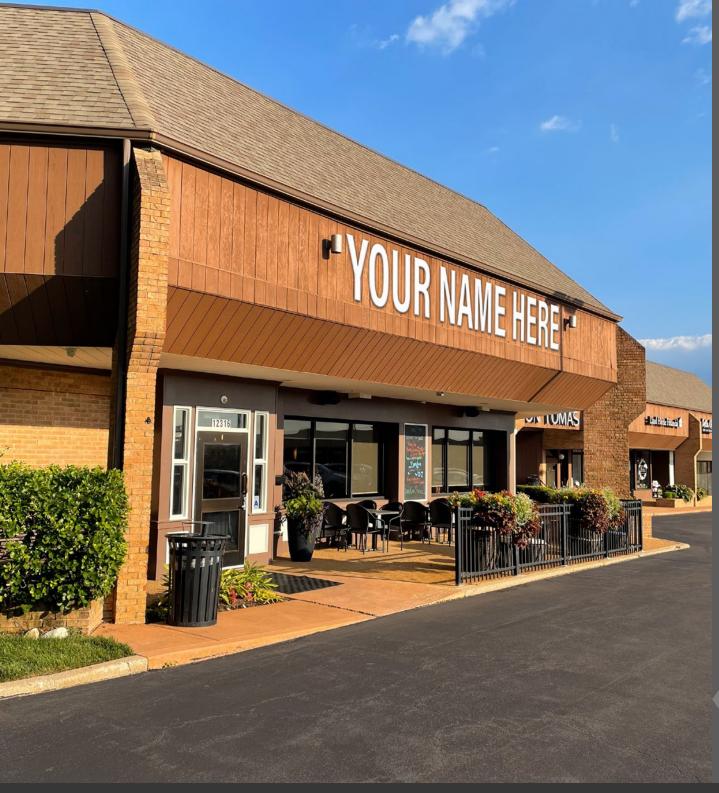

# Westgate Centre 12316-12392 Olive Blvd

Creve Coeur, MO 63141

### 5,190 SF RESTAURANT SPACE FOR LEASE

- Formerly Santa Fe Bistro
- Located on Olive Blvd with Easy Access to I-270
- Great Anchors Include: Chick-fil-A, Jon Tomas Salon & La Bonne Bouchée
- Abundant Parking
- Monument & Building Signage Visible from Olive Blvd
- Walk-In Coolers, Freezer, Pizza Oven & 3 Hoods Included
- Vehicles Per Day: 34,212
- Lease Rate: \$20.00 PSF, NNN\*
  \*NNN Estimate \$7.29 PSF