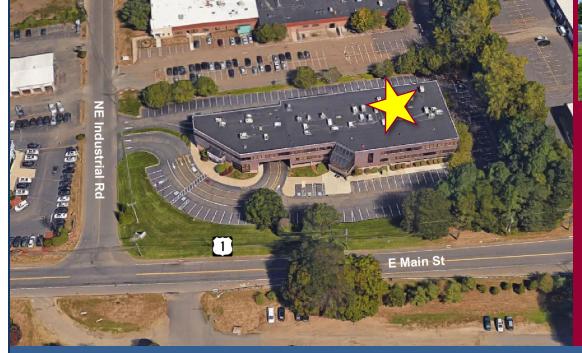

#### SITE

SITE AREA 2.62 acres
ZONING IG-2
PARKING Ample on-site, 90 spaces
SIGNAGE Lobby & Entryway
VISIBILITY Excellent
HWY ACCESS I-95, Exit 55 & 56

<u>DIRECTIONS</u> I-95 to Exit 55 to East Main Street/Route 1 or Exit 56 Leetes Island Road to East Main Street/Route 1.