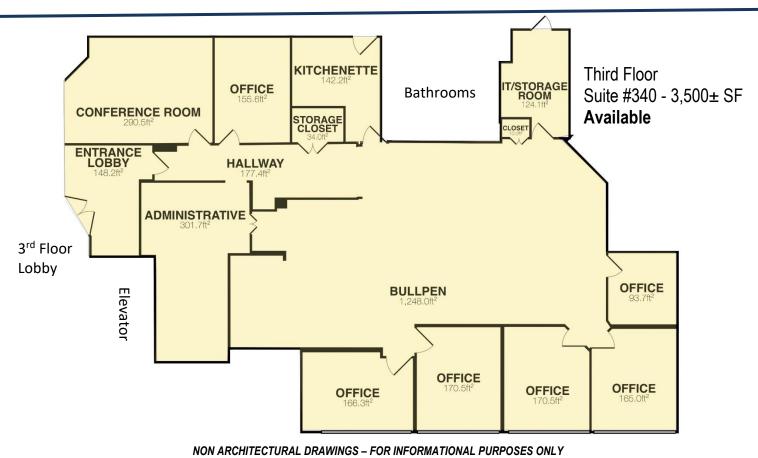

## **Property Highlights**

- 5,500± SF Available in 2 Suites
  - #314: 2,000± SF 3<sup>rd</sup> FL
  - #340: 3.500±SF 3rd FL
- Class "A" office elevator access
- All professional / medical uses
- Ample on-site parking
- Exclusive Tenant Parking
- In the heart of Branford's Business District on Route 1
- Easy access to I-95 Exits 55 & 56
- Many area amenities nearby

### **Property Highlights**

- 5,500± SF Available in 2 Suites
  - #314: 2,000± SF 3<sup>rd</sup> FL
  - #340: 3,500± SF 3<sup>rd</sup> FL
- Class "A" office with elevator
- All professional / medical uses
- Ample on-site parking
- Exclusive Tenant Parking
- In the heart of Branford's Business District on Route 1
- Easy access to I-95 Exits 55 & 56