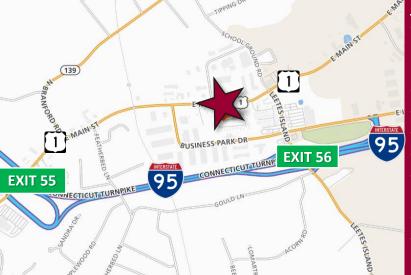

#### SITE

SITE AREA 2.62 acres
ZONING IG-2
PARKING Ample on-site, 90 spaces
SIGNAGE Lobby & Entryway
VISIBILITY Excellent
HWY ACCESS I-95, Exit 55 & 56

<u>DIRECTIONS</u> I-95 to Exit 55 to East Main Street/Route 1 or Exit 56 Leetes Island Road to East Main Street/Route 1.