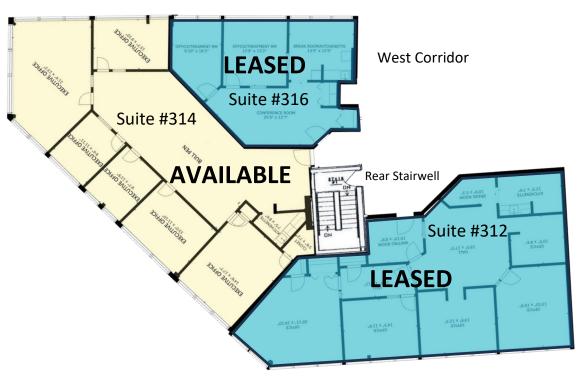

ifications.





## **Property Highlights**

- 5,500± SF Available in 2 Suites
  - #314: 2,000± SF 3<sup>rd</sup> FL
  - #340: 3.500±SF 3rd FL
- Class "A" office elevator access
- All professional / medical uses
- Ample on-site parking
- Exclusive Tenant Parking
- In the heart of Branford's Business District on Route 1
- Easy access to I-95 Exits 55 & 56
- Many area amenities nearby

For more information contact: Will Braun | 203-804-6001 (Cell) | 203-643-1008 (Office) | wbraun@orlcommercial.com

O,R&L Commercial Integrated Real Estate Services | www.orlcommercial.com



# FOR LEASE | PROFESSIONAL OFFICE / MEDICAL SPACE

2 SUITES AVAILABLE: 2,000± SF & 3,500± SF

500 East Main Street (Route 1), Branford, CT 06405

LEASE RATE: \$16.50/SF NNN

## Third Floor - Suite #314 - 2,000± AVAILABLE





# FOR LEASE | PROFESSIONAL OFFICE / MEDICAL SPACE 2 SUITES AVAILABLE: 2,000± SF & 3,500± SF

500 East Main Street (Route 1), Branford, CT 06405

LEASE RATE: \$16.50/SF NNN



Ranked in Top 50 Commercial Firms in U.S.

#### **BUILDING INFORMATION**

GROSS BLDG AREA 48,000± SF

AVAILABLE AREA 5,500± SF (2 Suites)

MAX CONTIGUOUS AREA 3,500± SF

MIN AREA 2,000± SF

NUMBER OF FLOORS 3

CONSTRUCTION Steel

ROOF TYPE T&G / Rubber

YEAR BUILT 1990

#### **MECHANICAL EQUIPMENT**

AIR CONDITIONING Central Air
TYPE OF HEAT Gas, Forced Air
SPRINKLERED Yes, Wet
ELECTRIC SERVICE 200amp
ELEVATOR(S) 2

#### SITE

SITE AREA 2.62 acres
ZONING IG-2
PARKING Ample on-site, 90 spaces
SIGNAGE Lobby & Entryway
VISIBILITY Excellent
HWY ACCESS I-95, Exit 55 & 56

#### **UTILITIES**

SEWER Public Connected WATE