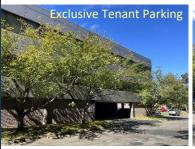

## **Property Highlights**

- 5,500± SF Available in 2 Suites
  - #314: 2,000± SF 3<sup>rd</sup> FL
  - #340: 3.500±SF 3rd FL
- Class "A" office elevator access
- All professional / medical uses
- Ample on-site parking
- Exclusive Tenant Parking
- In the heart of Branford's Business District on Route 1
- Easy access to I-95 Exits 55 & 56
- Many area amenities nearby

#### SITE

SITE AREA 2.62 acres
ZONING IG-2
PARKING Ample on-site, 90 spaces
SIGNAGE Lobby & Entryway
VISIBILITY Excellent
HWY ACCESS I-95, Exit 55 & 56