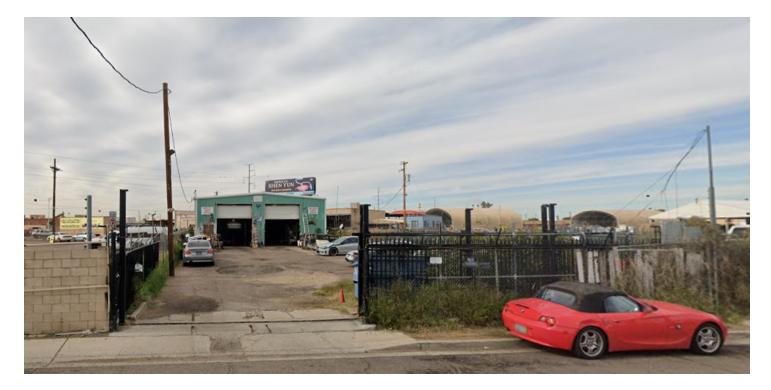

#### **PROPERTY DESCRIPTION**

Prime Automotive Repair Shop Property , 2 large bay doors, lots of parking for customer cars, convenient access off of 35th Ave. Zoned Commercial

**PROPERTY HIGHLIGHTS** 

#### **OFFERING SUMMARY**

| Sale Price:    | undisclosed price, call listing<br>broker |
|----------------|-------------------------------------------|
| Lot Size:      | 8,015 SF                                  |
| Building Size: | 8,015 SF                                  |
| Zoning:        | C-3                                       |
|                |                                           |