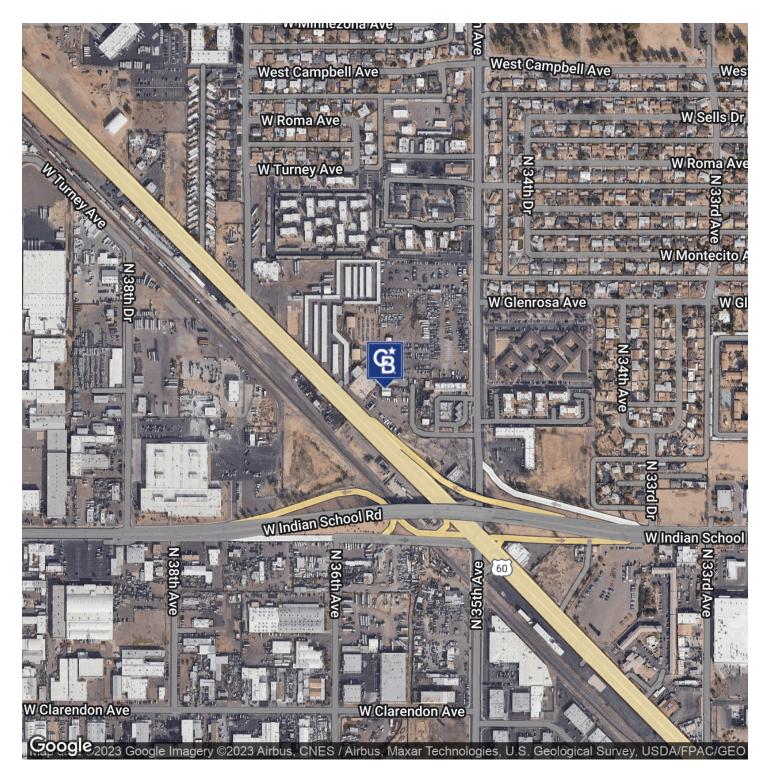

#### **PROPERTY DESCRIPTION**

Prime Automotive Repair Shop Property , 2 large bay doors, lots of parking for customer cars, convenient access off of 35th Ave. Zoned Commercial

**PROPERTY HIGHLIGHTS** 