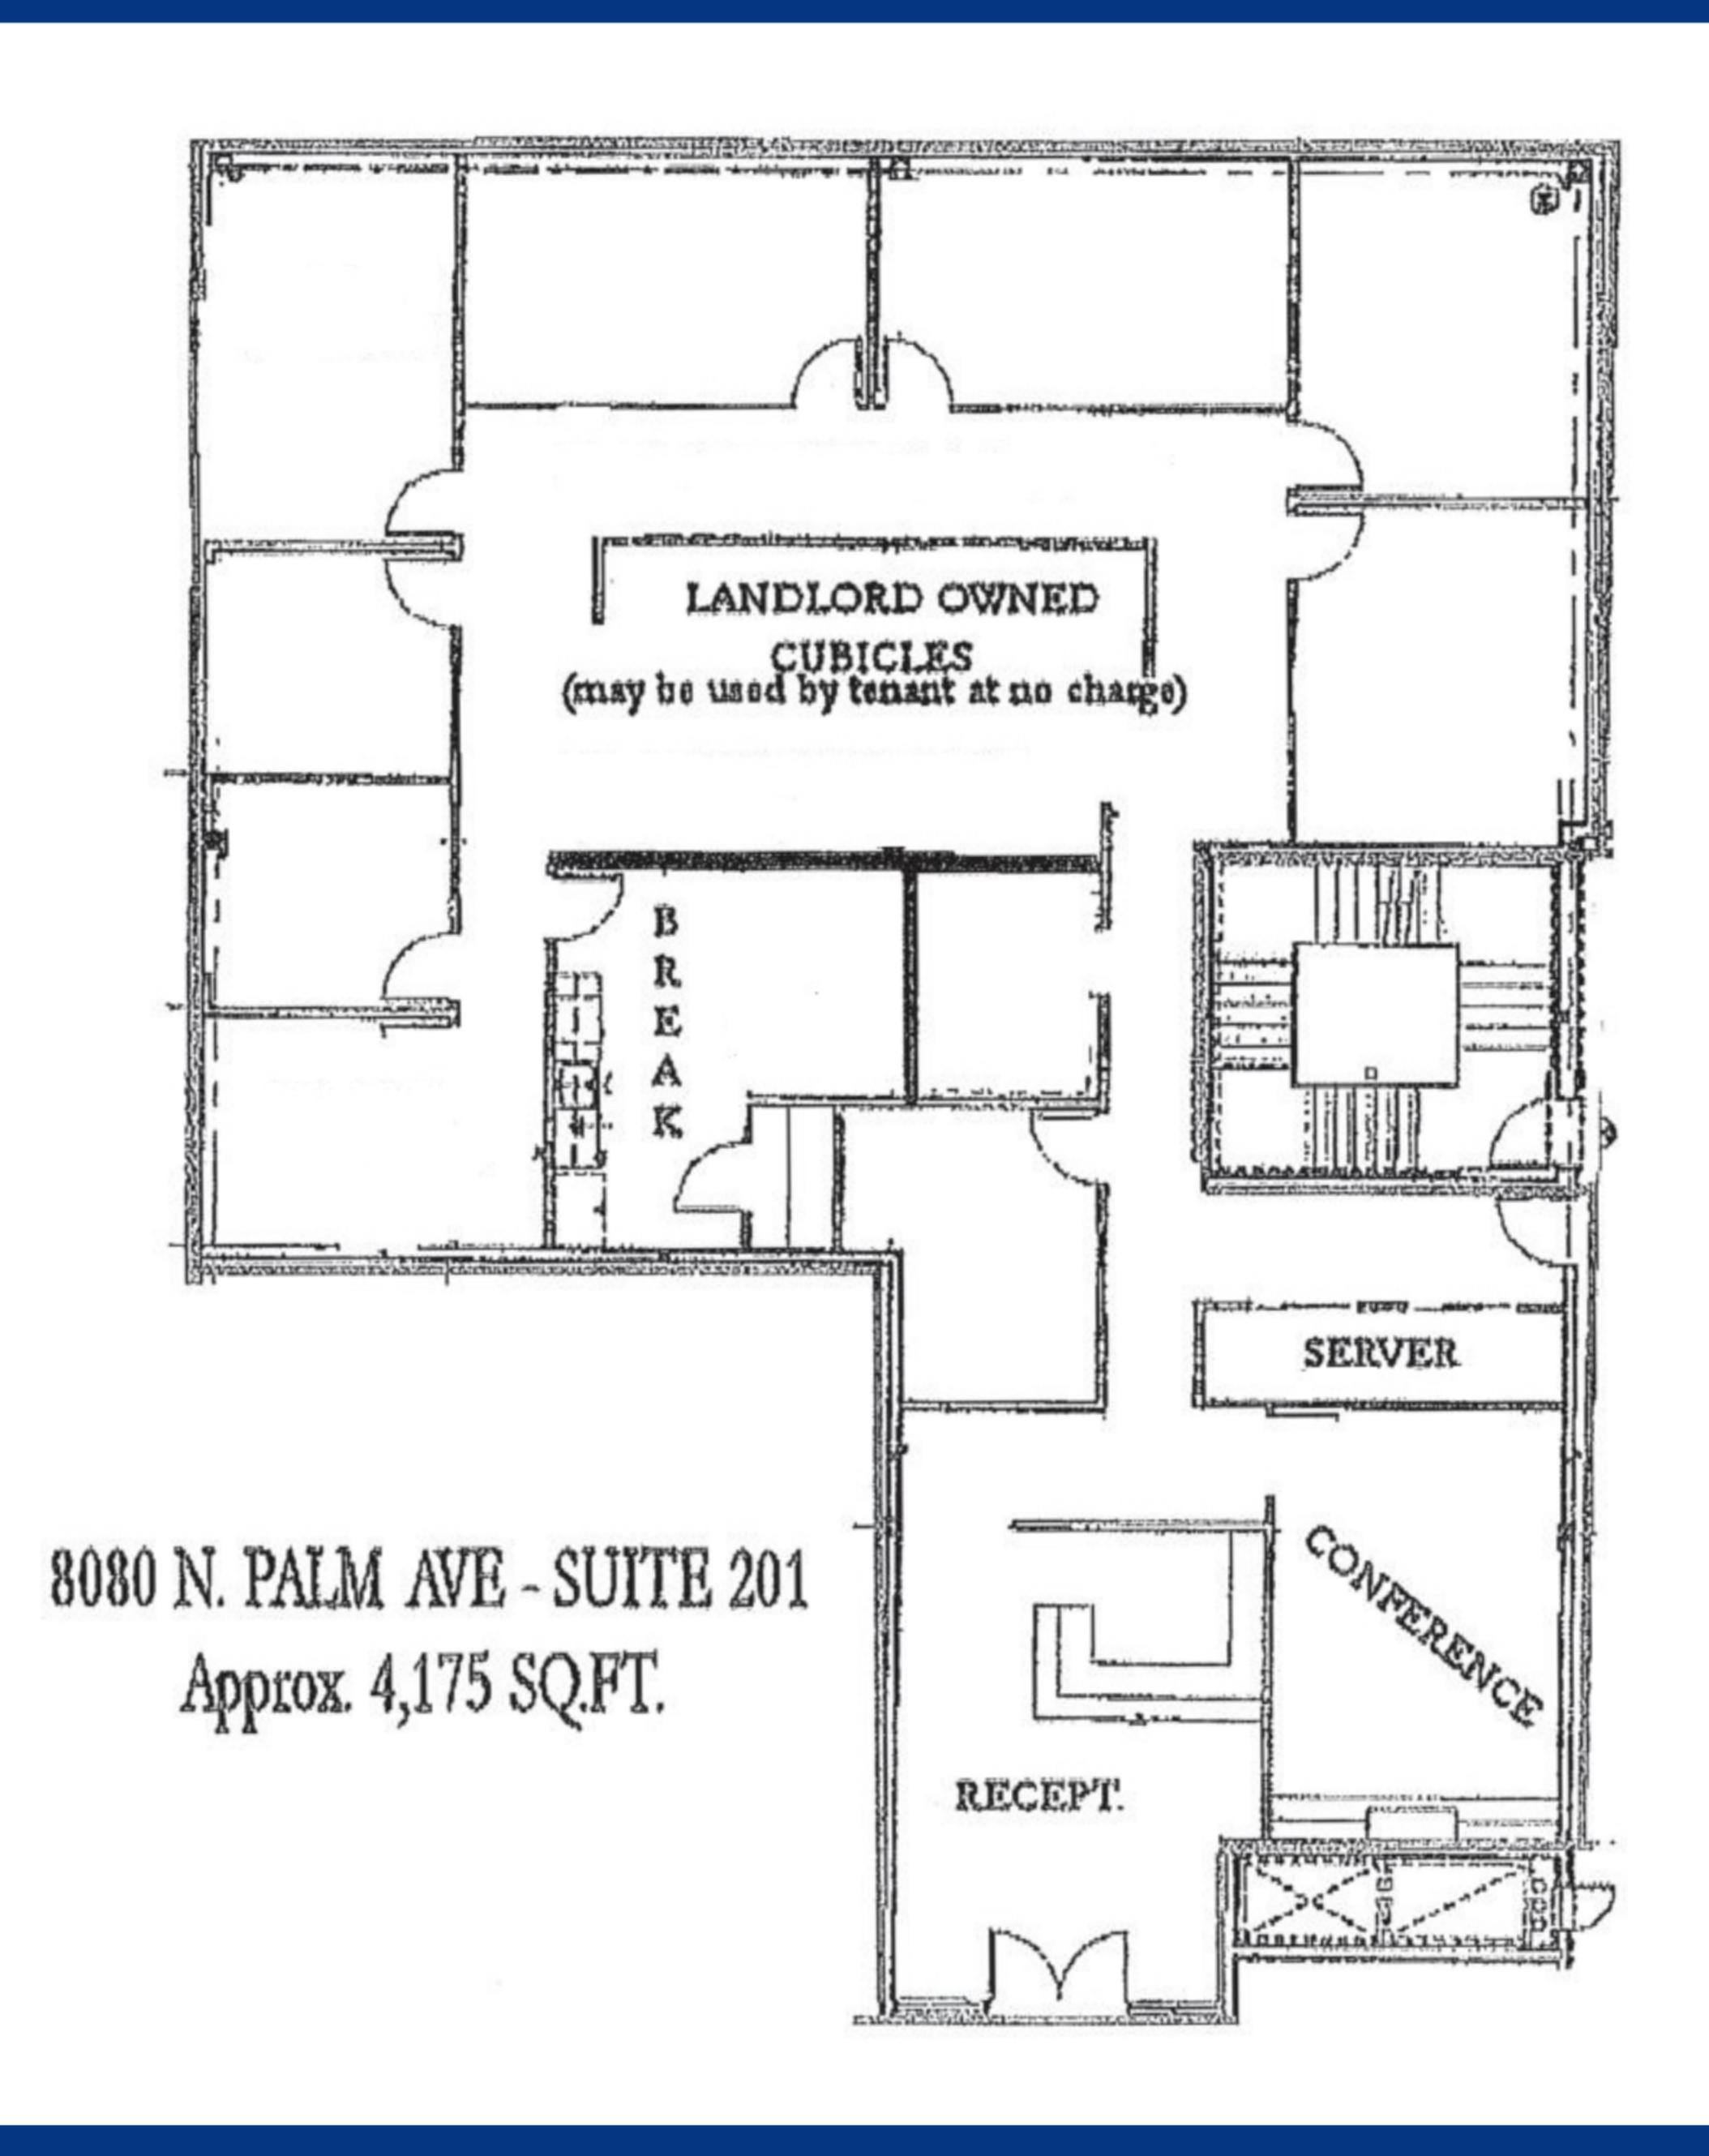

# 8080 N. Palm Ave., Suite 201 Floor Plan - Approximately 4,175 SF

#### Available

Suite 201: Approximately 4,175 Rentable Square Feet
This beautiful office space includes ten (10) private offices, several
cubicles, a reception area, conference room, server room, and break
room.