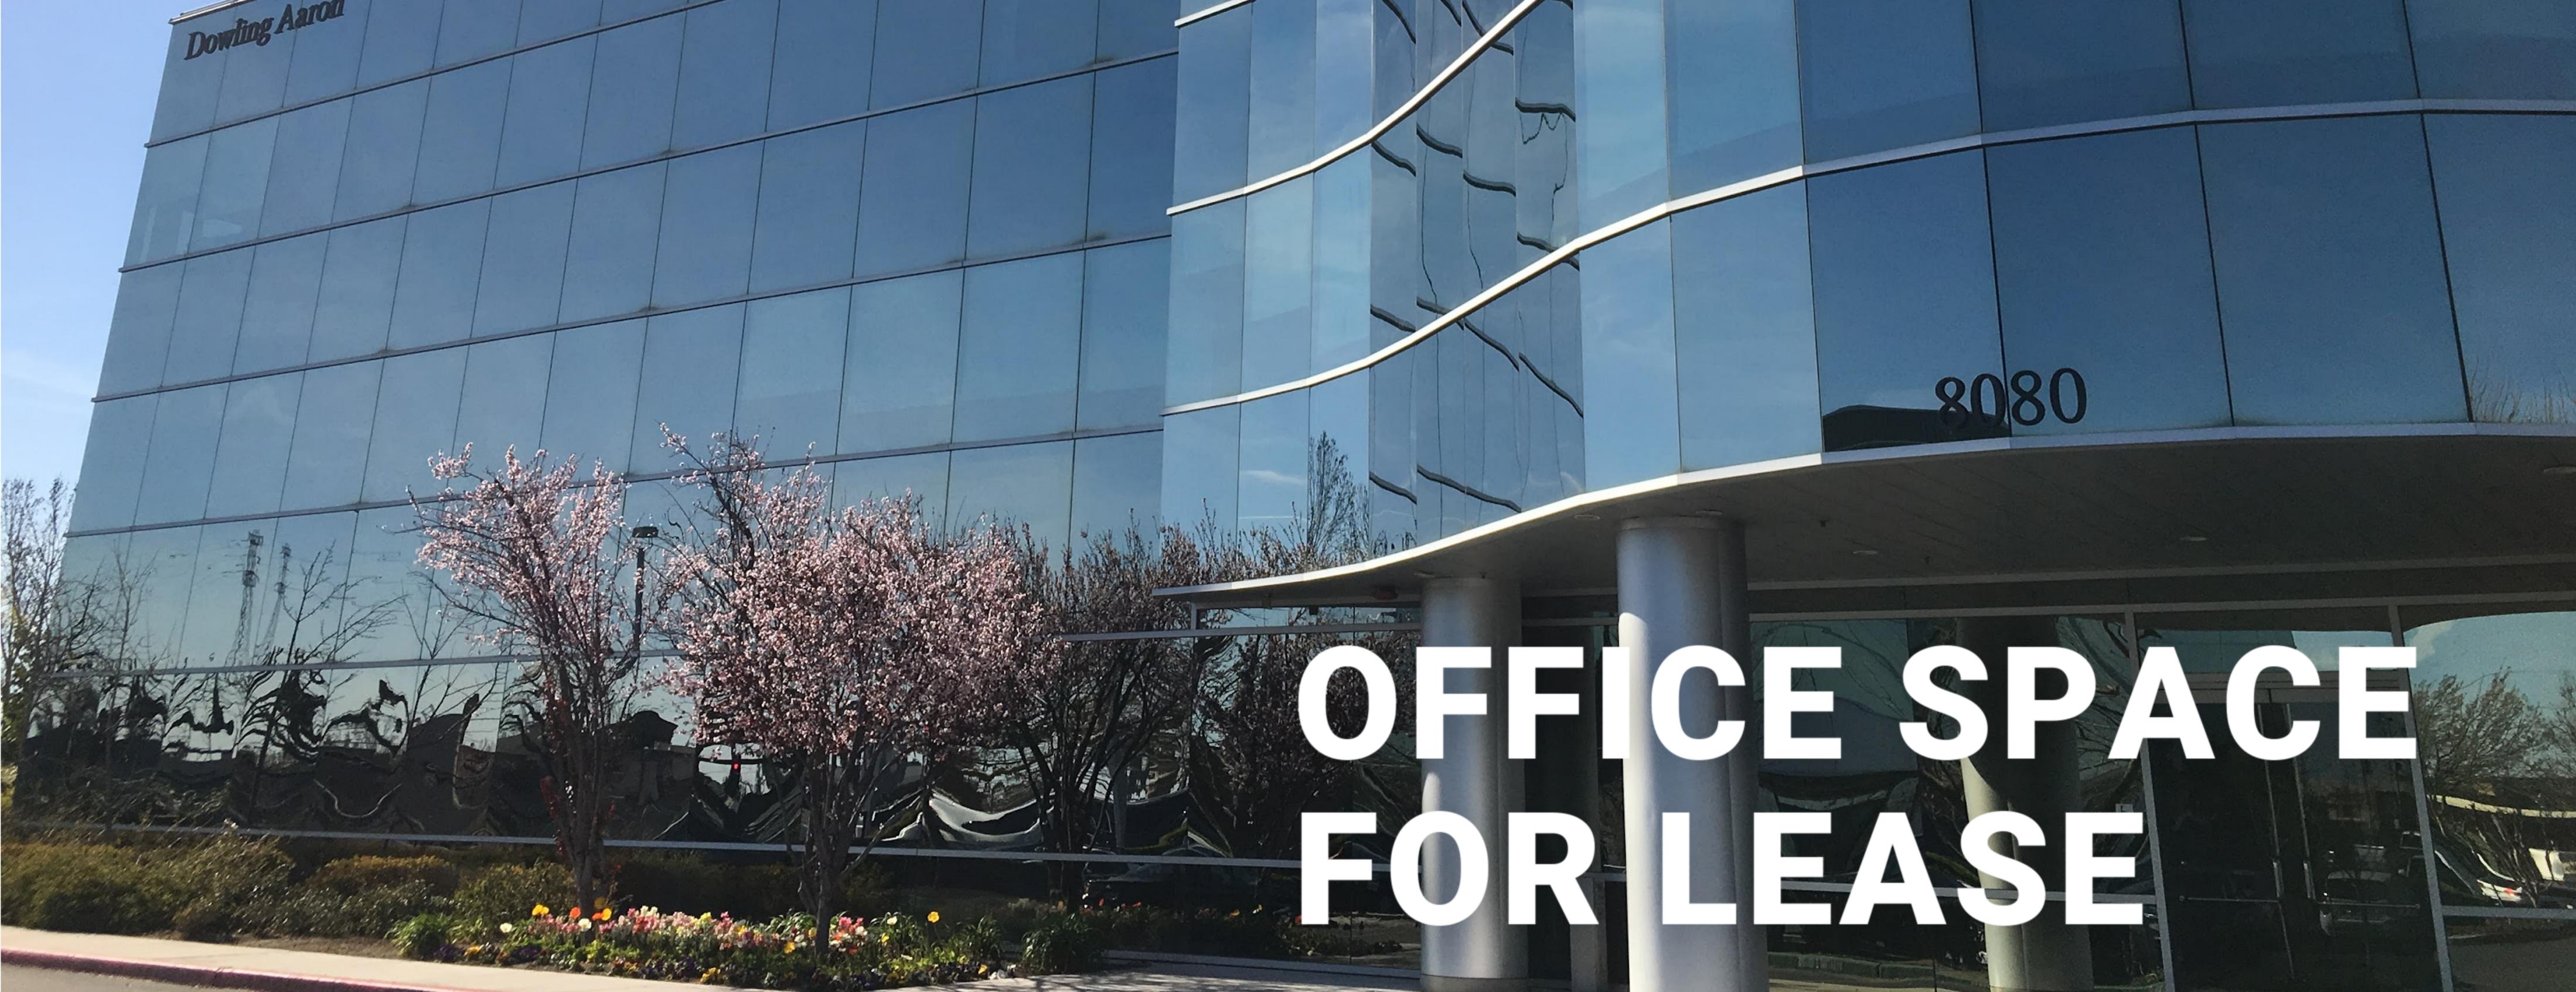

## 8080 N. Palm Avenue

Class "A" Three Story Office Building at River Bluff

- Suite 201: Approximately 4,175 Rentable SF
- High profile location on Palm Avenue at the northeast corner of Palm and Nees
- Flexible lease terms available

#### Area

8080 N. Palm Avenue - also known as River Bluff Conveniently located on the northeast corner of Palm and Nees Avenues at the northern end of Palm Avenue