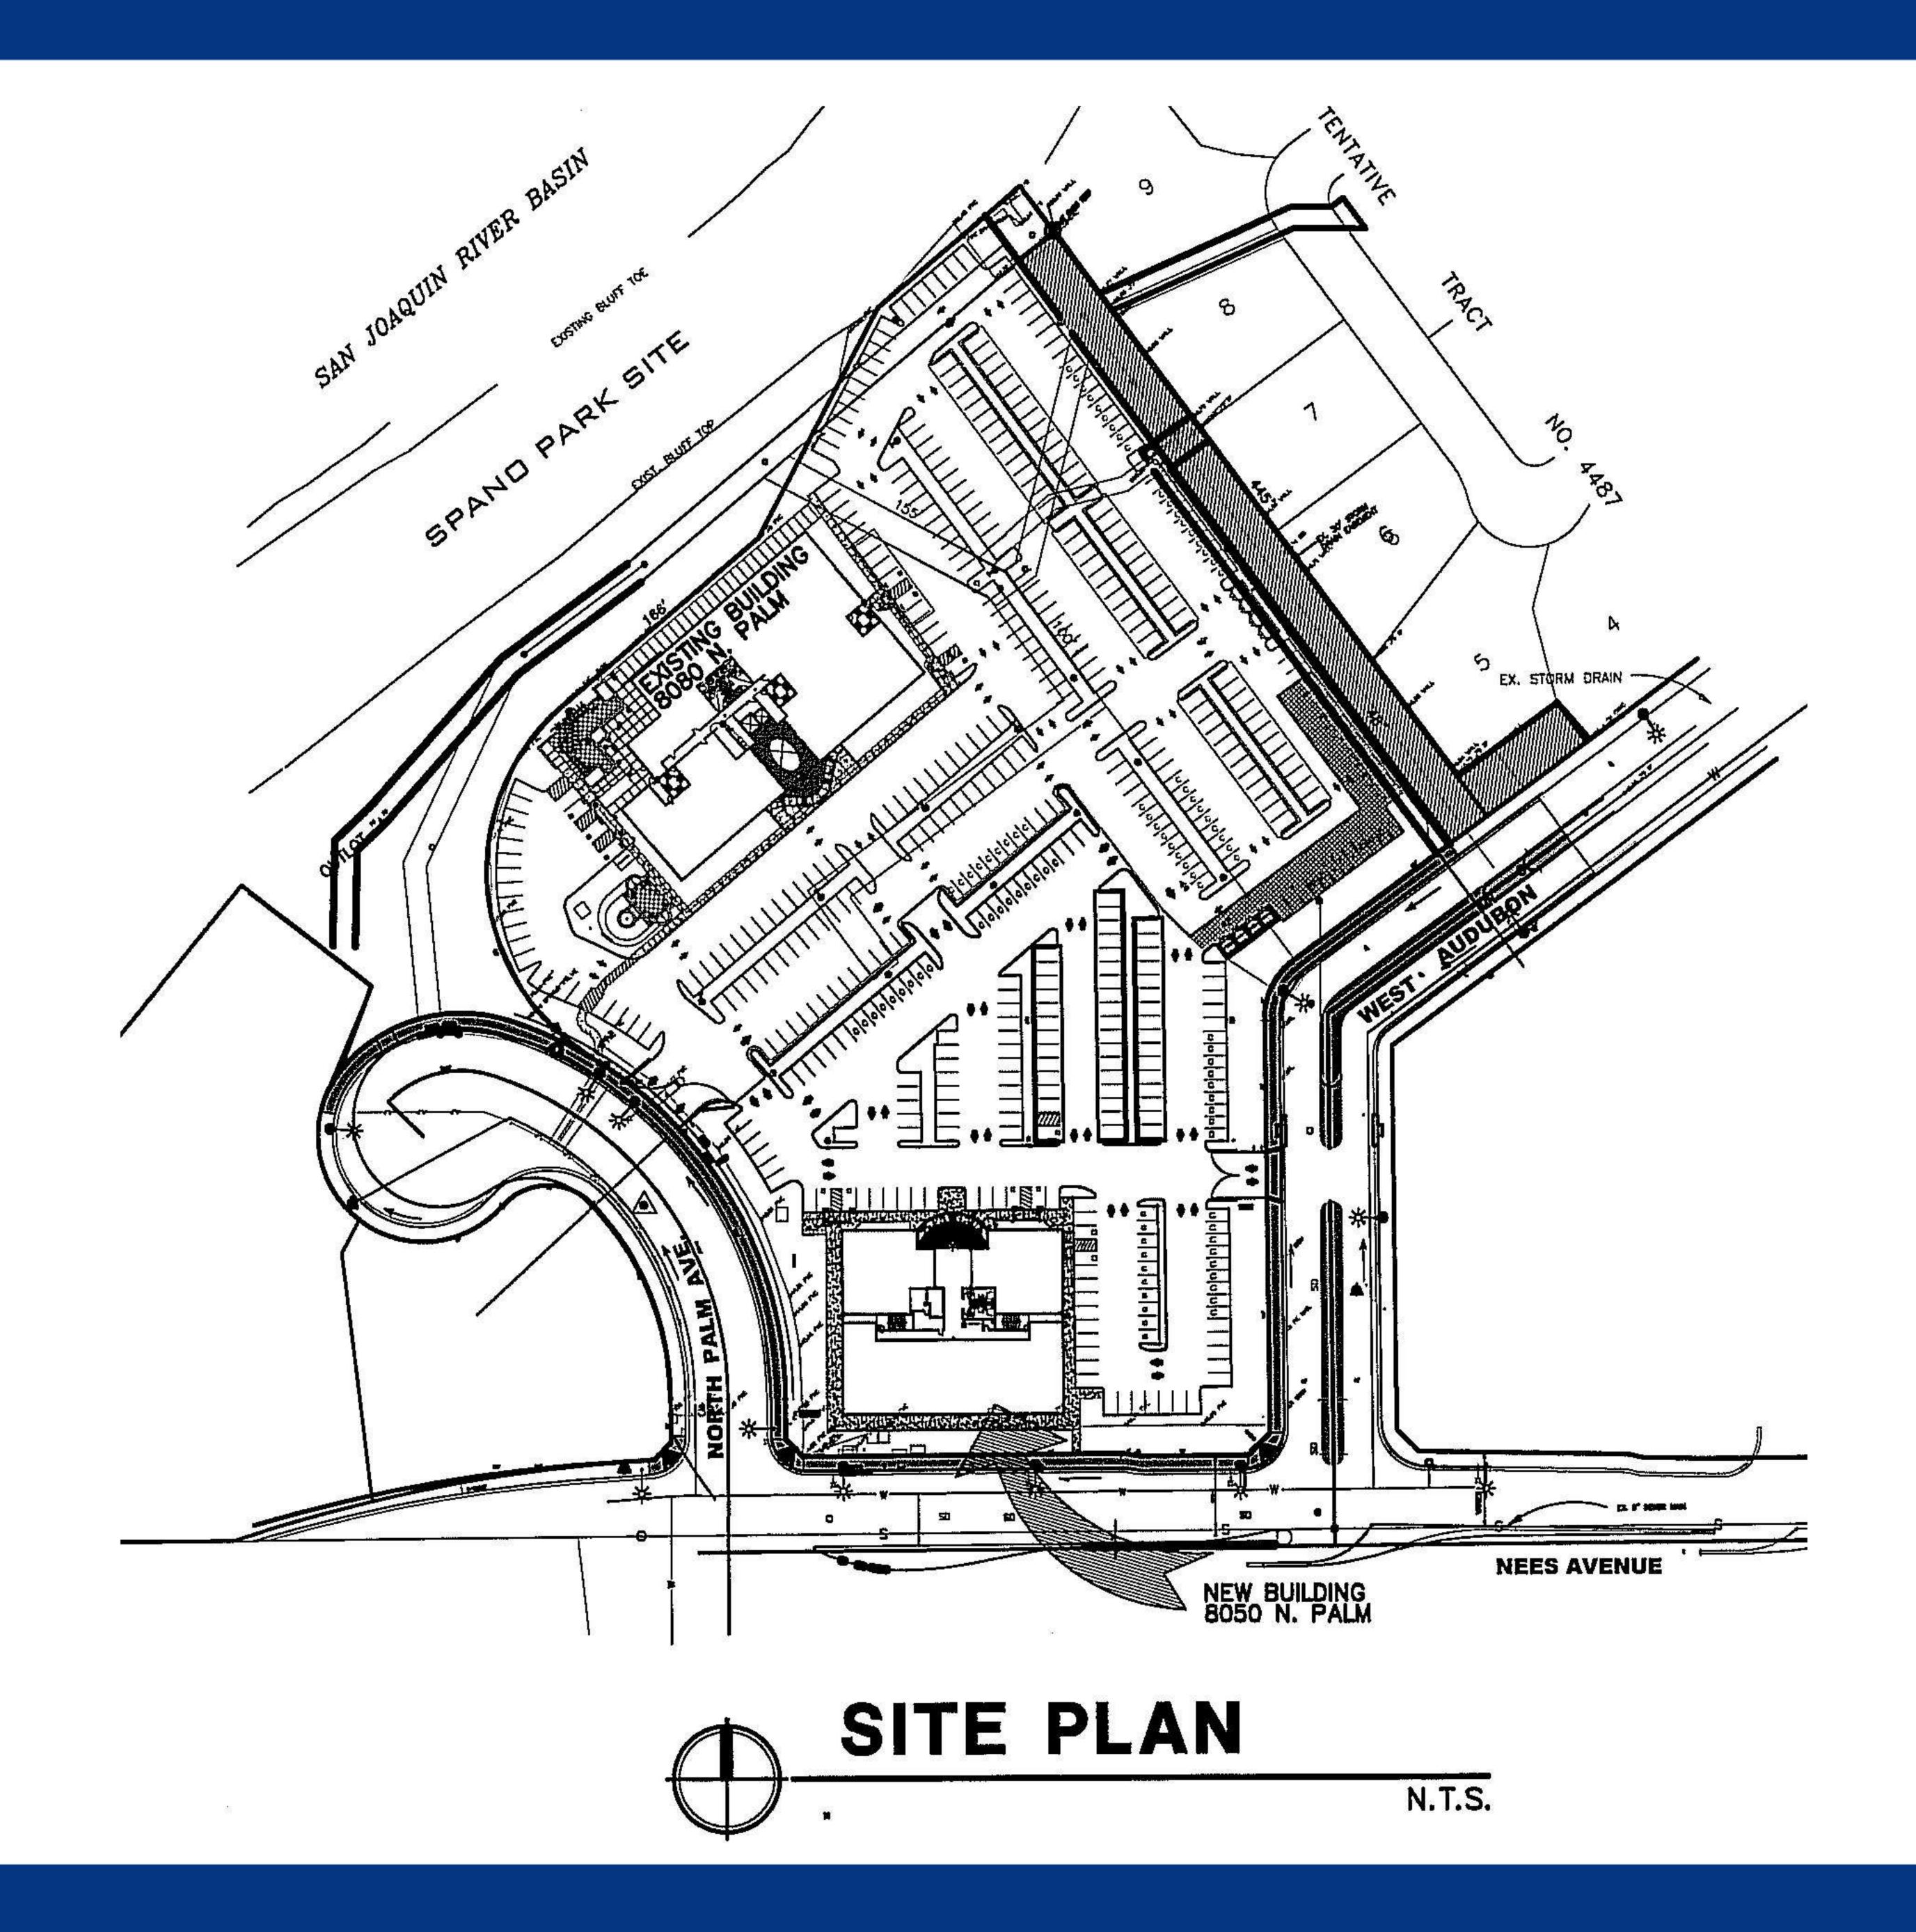

Palm Ave., Suite 112

#### Area

8080 N. Palm Avenue - also known as River Bluff Conveniently located on the northeast corner of Palm and Nees Avenues at the northern end of Palm Avenue

#### Available

Suite 201: Approximately 4,175 Rentable Square Feet
This beautiful office space includes ten (10) private offices, several
cubicles, a reception area, conference room, server room, and break
room.

#### Lease Rate

\$2.35 per square foot per month, NNN 3% annual escalations



#### Lease Term

The space is currently occupied but can be made available upon providing approximatley 60 days prior notice.

## Parking

Approximately 4.5 stalls per 1,000 useable square foot, including covered

# 8080 N. Palm Ave., Suite 201 Floor Plan - Approximately 4,175 SF



## 8080 N. Palm Avenue Site Plan