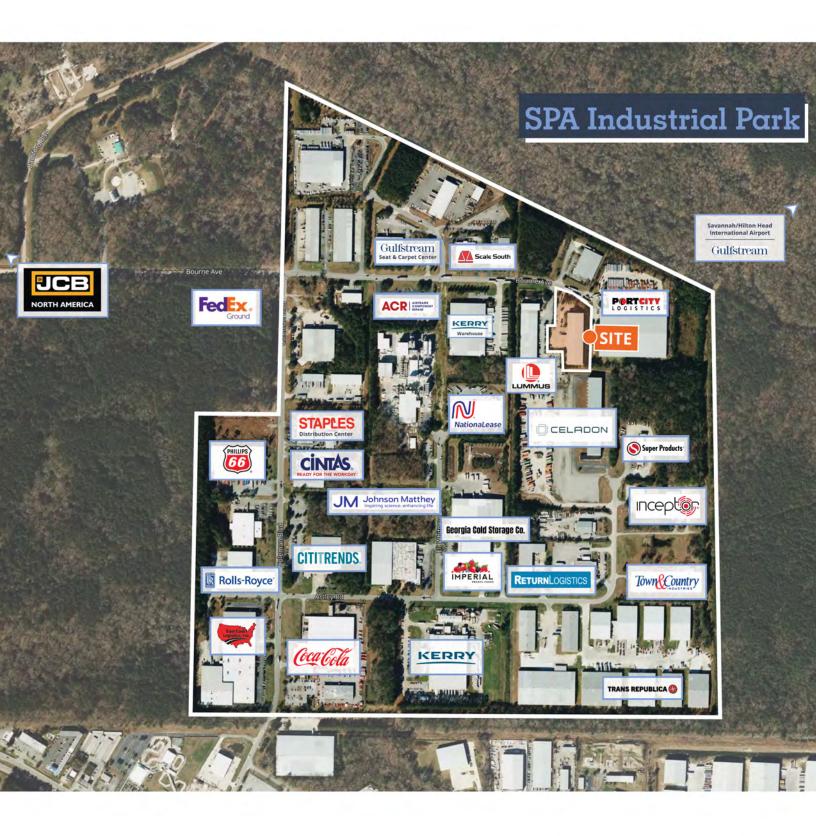

## 231 Bourne Boulevard, Savannah, GA

#### **Routes and Distances**

| GPA Garden City Terminal                   | 7.6 miles  |
|--------------------------------------------|------------|
| GPA Ocean Terminal                         | 9.5 miles  |
| Savannah/Hilton Head International Airport | 4.7 miles  |
| I-95                                       | 1.9 miles  |
| I-16                                       | 4.6 miles  |
| Downtown Savannah                          | 10.1 miles |
| Jimmy Deloach Pkwy                         | 6.5 miles  |
| Dean Forest Rd                             | 3.5 miles  |
| Charleston                                 | 109 miles  |
| Jacksonville                               | 134 miles  |
| Atlanta                                    | 243 miles  |