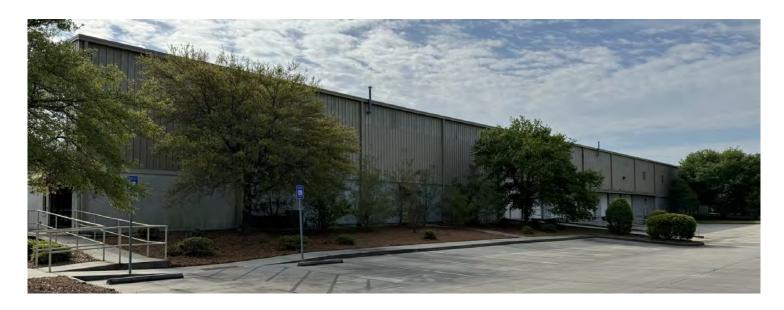

|
| Truck Court         | 130'                                                                                |
| Column Spacing      | 30' x 60'                                                                           |
| Power               | 600 AMP 3-phase 4 wire<br>main                                                      |
| Lighting            | 8 AMP T-5 Fluorescent                                                               |
| Fire                | ESFR                                                                                |
| Roof                | Metal panel on steel frame                                                          |



**Property Description** 46,200 square feet building located in SPA Industrial Park





Michael Bone Senior Vice President D 912 655 1507 michael.bone@avisonyoung.com

 Avison Young - Savannah
 2 E Bryan Street #511
 Savannah, GA 31401
 912 655 1507

 © 2024. Avison Young - Savannah. Information contained herein was obtained from sources deemed reliable and, while thought to be correct, have not been verified.

 Avison Young - Savannah does not guarantee the accuracy or completeness of the information presented, nor assumes any responsibility or liability for any errors or omissions therein.

### 231 Bourne Boulevard, Savannah, GA



AVISON YOUNG

Senior Vice President D 912 655 1507 michael.bone@avisonyoung.com

 Avison Young - Savannah
 2 E Bryan Street #511
 Savannah, GA 31401
 912 655 1507

 © 2024. Avison Young - Savannah. Information contained herein was obtained fr