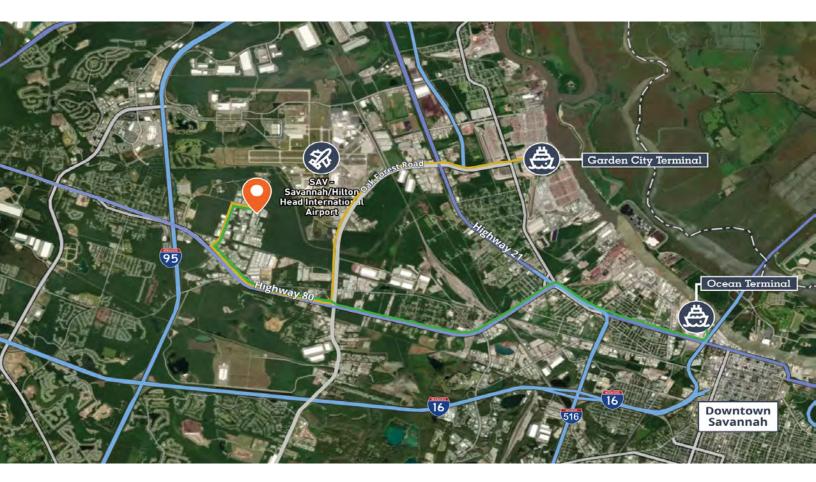

## 231 Bourne Boulevard, Savannah, GA

#### **Routes and Distances**

| GPA Garden City Terminal                   | 7.6 miles  |
|--------------------------------------------|------------|
| GPA Ocean Terminal                         | 9.5 miles  |
| Savannah/Hilton Head International Airport | 4.7 miles  |
| I-95                                       | 1.9 miles  |
| I-16                                       | 4.6 miles  |
| Downtown Savannah                          | 10.1 miles |
| Jimmy Deloach Pkwy                         | 6.5 miles  |
| Dean Forest Rd                             | 3.5 miles  |
| Charleston                                 | 109 miles  |
| Jacksonville                               | 134 miles  |
| Atlanta                                    | 243 miles  |