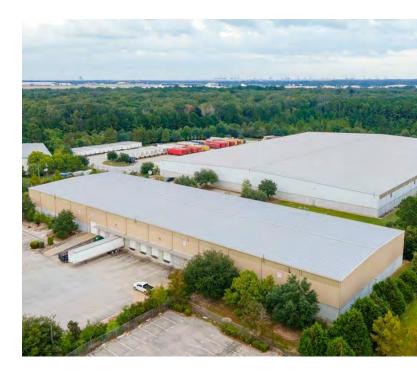

|
| Parking             | 47 Spaces                                                                           |
| Truck Court         | 130'                                                                                |
| Column Spacing      | 30' x 60'                                                                           |
| Power               | 600 AMP 3-phase 4 wire<br>main                                                      |
| Lighting            | 8 AMP T-5 Fluorescent                                                               |
| Fire                | ESFR                                                                                |
| Roof                | Metal panel on steel frame                                                          |



**Property Description** 46,200 square feet building located in SPA Industrial Park





Michael Bone Senior Vice President D 912 655 1507 michael.bone@avisonyoung.com

 Avison Young - Savannah
 2 E Bryan Street #511
 Savannah, GA 31401
 912 655 1507

 © 2024. Avison Young - Savannah. Information contained herein was obtained from sources deemed reliable and, while thought to be correct, have not been verified.

 Avison Young - Savannah does not guarantee the accuracy or completeness of the information presented, nor assumes any responsibility or liability for any errors or omissions therein.

### 231 Bourne Boulevard, Savannah, GA



AVISON YOUNG

Senior Vice President D 912 655 1507 michael.bone@avisonyoung.com

 Avison Young - Savannah
 2 E Bryan Street #511
 Savannah, GA 31401
 912 6