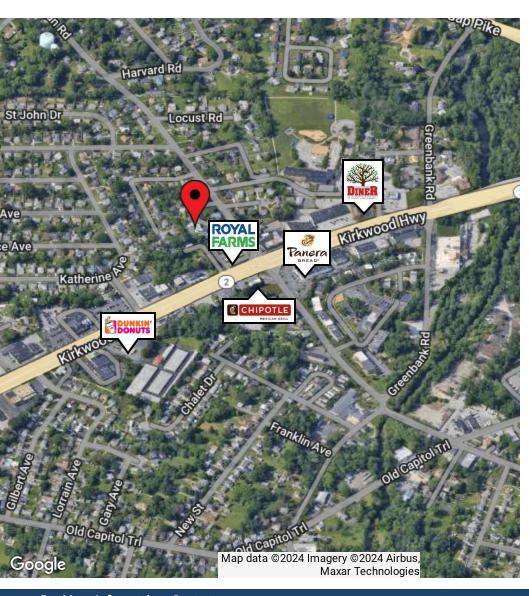

### PROPERTY DESCRIPTION

For Lease: A versatile multi-tenant office building situated just off Kirkwood Highway (Route 2) in Wilmington, DE, with easy access to Route 141 and Route 7. The property offers ample parking, ensuring convenient access for both clients and employees. High visibility signage options are available, providing excellent exposure for businesses. The location benefits from a high traffic volume and is close to a variety of local amenities, making it an ideal choice for a wide range of professional services and businesses seeking a well-positioned and accessible office space.