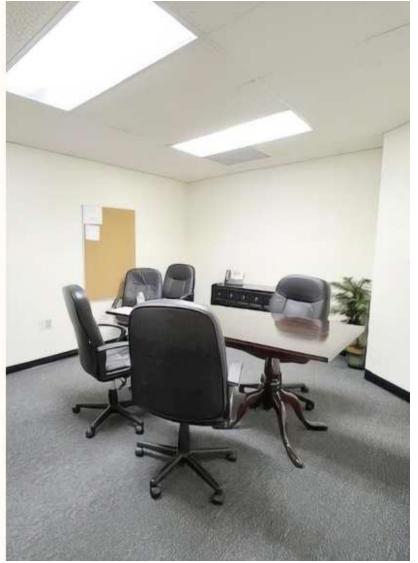

### • First Floor - Suite 1

+/- 3,982 SF fully built out office suite right off Kirkwood Highway (behind Royal Farms). Plenty of natural light, 7-9 offices, large kitchen, ample storage, large reception area, private parking lot and signage opportunity.