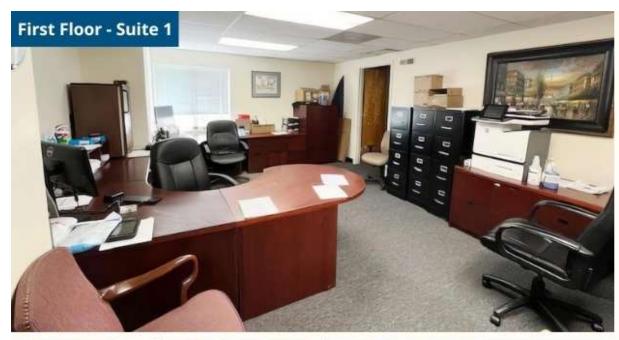

### • First Floor - Suite 1

+/- 3,982 SF fully built out office suite right off Kirkwood Highway (behind Royal Farms). Plenty of natural light, 7-9 offices, large kitchen, ample storage, large reception area, private parking lot and signage opportunity.