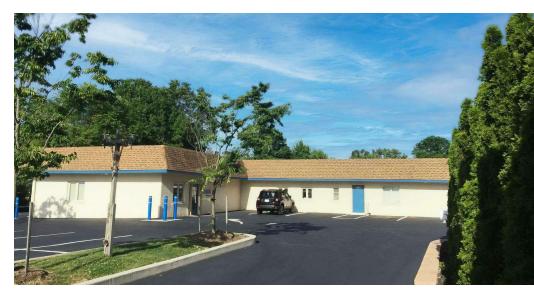

### PROPERTY DESCRIPTION

For Lease: A versatile multi-tenant office building situated just off Kirkwood Highway (Route 2) in Wilmington, DE, with easy access to Route 141 and Route 7. The property offers ample parking, ensuring convenient access for both clients and employees. High visibility signage options are available, providing excellent exposure for businesses. The location benefits from a high traffic volume and is close to a variety of local amenities, making it an ideal choice for a wide range of professional services and businesses seeking a well-positioned and accessible office space.

### **AVAILABLE SUITES**