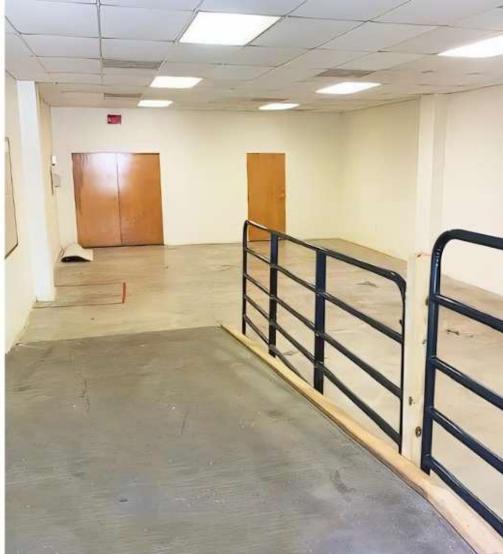

### • First Floor - Suite 4

Suite 4 offers 1,000 SF of open storage space and can be combined with Suite 3 for added flexibility

| DEMOGRAPHICS      | 1 MILE   | 3 MILES  | 5 MILES  |
|-------------------|----------|----------|----------|
| Total Population  | 9,978    | 64,594   | 164,086  |
| Total Households  | 3,808    | 25,307   | 64,202   |
| Average HH Income | \$71,710 | \$75,694 | \$81,605 |
| Median Age        | 40.4     | 40.2     | 38.8     |