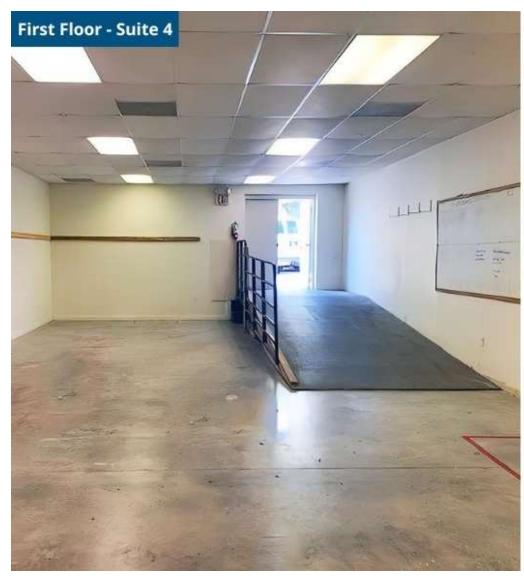

### • First Floor - Suite 4

Suite 4 offers 1,000 SF of open storage space and can be combined with Suite 3 for added flexibility

| DEMOGRAPHICS      | 1 MILE   | 3 MILES  | 5 MILES  |
|-------------------|----------|----------|----------|
| Total Population  | 9,978    | 64,594   | 164,086  |
| Total Households  | 3,808    | 25,307   | 64,202   |
| Average HH Income | \$71,710 | \$75,694 | \$81,605 |
| Median Age        | 40.4     | 40.2     | 38.8     |