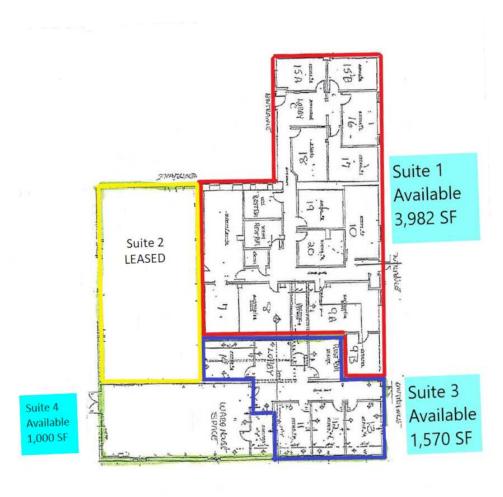

### **AVAILABLE SUITES**

### • First Floor - Suite 1

+/- 3,982 SF fully built out office suite right off Kirkwood Highway (behind Royal Farms). Plenty of natural light, 7-9 offices, large kitchen, ample storage, large reception area, private parking lot and signage opportunity.

### • First Floor - Suite 3

Suite 3 is +/- 1,570 SF with private side entrance, 4 offices and one ADA restroom. Plenty of parking and centrally located right off Kirkwood Highway.

Lease Rate: \$16.50/SF + utilities

### • First Floor - Suite 4

Suite 4 offers 1,000 SF of open storage space and can be combined with Suite 3 for added flexibility

| DEMOGRAPHICS      | 1 MILE   | 3 MILES  | 5 MILES  |
|-------------------|----------|----------|----------|
| Total Population  | 9,978    | 64,594   | 164,086  |
| Total Households  | 3,808    | 25,307   | 64,202   |
| Average HH Income | \$71,710 | \$75,694 | \$81,605 |
| Median Age        | 40.4     | 40.2     | 38.8     |