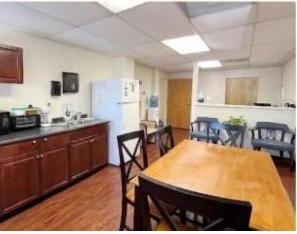

### • First Floor - Suite 1

+/- 3,982 SF fully built out office suite right off Kirkwood Highway (behind Royal Farms). Plenty of natural light, 7-9 offices, large kitchen, ample storage, large reception area, private parking lot and signage opportunity.