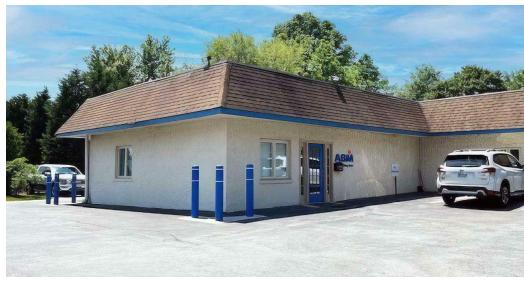

### PROPERTY DESCRIPTION

For Lease: A versatile multi-tenant office building situated just off Kirkwood Highway (Route 2) in Wilmington, DE, with easy access to Route 141 and Route 7. The property offers ample parking, ensuring convenient access for both clients and employees. High visibility signage options are available, providing excellent exposure for businesses. The location benefits from a high traffic volume and is close to a variety of local amenities, making it an ideal choice for a wide range of professional services and businesses seeking a well-positioned and accessible office space.

### **AVAILABLE SUITES**