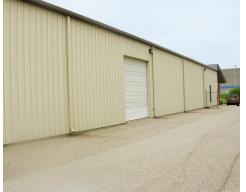

#### **Property Features**

- 10,200 SF freestanding industrial space
- Office Space: 2,000 SF
- 1 Dock Door
- 1 Drive In Door
- 16'-18' Clear Ceiling Height
- 100% Air Conditioned Warehouse
- Fenced Lot with Additional Storage
- Corner of Shelby Dr and Damascus Rd
- Asking Lease Rate \$6.00 per SF/yr NNN