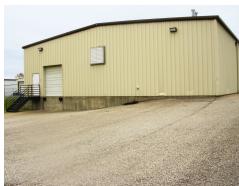

# Freestanding Industrial 10,200 SF

## 4587 Damascus Rd

Memphis, TN 38118

#### **Property Features**

- 10,200 SF freestanding industrial space
- Office Space: 2,000 SF
- 1 Dock Door
- 1 Drive In Door
- 16'-18' Clear Ceiling Height
- 100% Air Conditioned Warehouse
- Fenced Lot with Additional Storage
- Corner of Shelby Dr and Damascus Rd
- Asking Lease Rate \$6.00 per SF/yr NNN