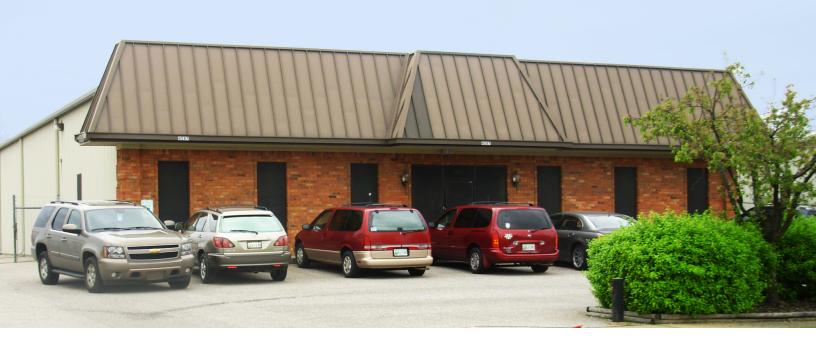

# Freestanding Industrial 10,200 SF

## 4587 Damascus Rd

Memphis, TN 38118

#### **Property Features**

- 10,200 SF freestanding industrial space
- Office Space: 2,000 SF
- 1 Dock Door
- 1 Drive In Door
- 16'-18' Clear Ceiling Height
- 100% Air Conditioned Warehouse
- Fenced Lot with Additional Storage
- Corner of Shelby Dr and Damascus Rd
- Asking Lease Rate \$6.00 per SF/yr NNN