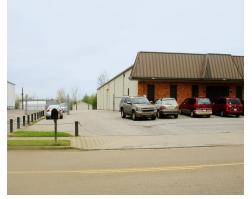

# Freestanding Industrial 10,200 SF

## 4587 Damascus Rd

Memphis, TN 38118

#### **Property Features**

- 10,200 SF freestanding industrial space
- Office Space: 2,000 SF
- 1 Dock Door
- 1 Drive In Door
- 16'-18' Clear Ceiling Height
- 100% Air Conditioned Warehouse
- Fenced Lot with Additional Storage
- Corner of Shelby Dr and Damascus Rd
- Asking Lease Rate \$6.00 per SF/yr NNN