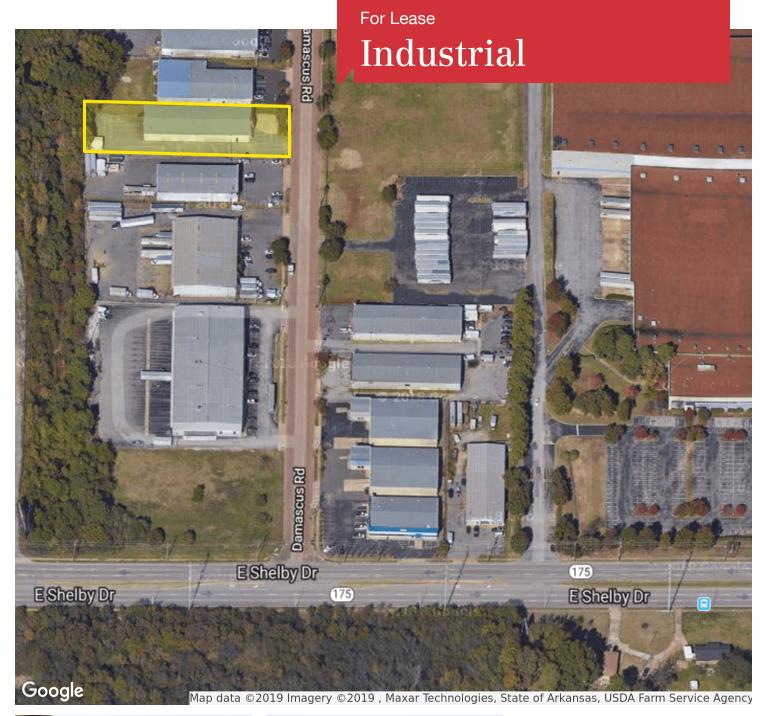

For Lease

# Freestanding Industrial 10,200 SF

## 4587 Damascus Rd

Memphis, TN 38118

#### **Property Features**

- 10,200 SF freestanding industrial space
- Office Space: 2,000 SF
- 1 Dock Door
- 1 Drive In Door
- 16'-18' Clear Ceiling Height
- 100% Air Conditioned Warehouse
- Fenced Lot with Additional Storage
- Corner of Shelby Dr and Damascus Rd
- Asking Lease Rate \$6.00 per SF/yr NNN