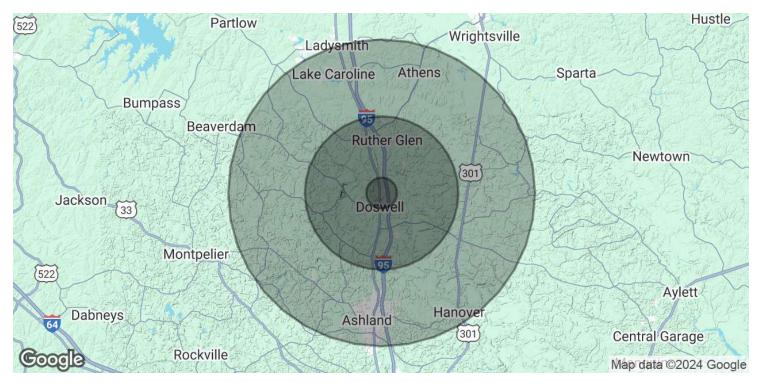

### 17226 WASHINGTON HWY, DOSWELL, VA 23047 Land For Lease

| POPULATION                           | 1 MILE    | 5 MILES   | 10 MILES  |
|--------------------------------------|-----------|-----------|-----------|
| Total Population                     | 49        | 3,694     | 30,429    |
| Average Age                          | 52.7      | 44.3      | 41.4      |
| Average Age (Male)                   | 53.0      | 48.0      | 41.6      |
| Average Age (Female)                 | 52.7      | 42.9      | 41.6      |
| HOUSEHOLDS & INCOME                  | 1 MILE    | 5 MILES   | 10 MILES  |
| Total Households                     | 51        | 1,760     | 12,665    |
| # of Persons per HH                  | 1.0       | 2.1       | 2.4       |
| Average HH Income                    | \$35,094  | \$77,084  | \$87,083  |
| Average House Value                  | \$303,735 | \$272,924 | \$267,756 |
| 2020 American Community Survey (ACS) |           |           |           |