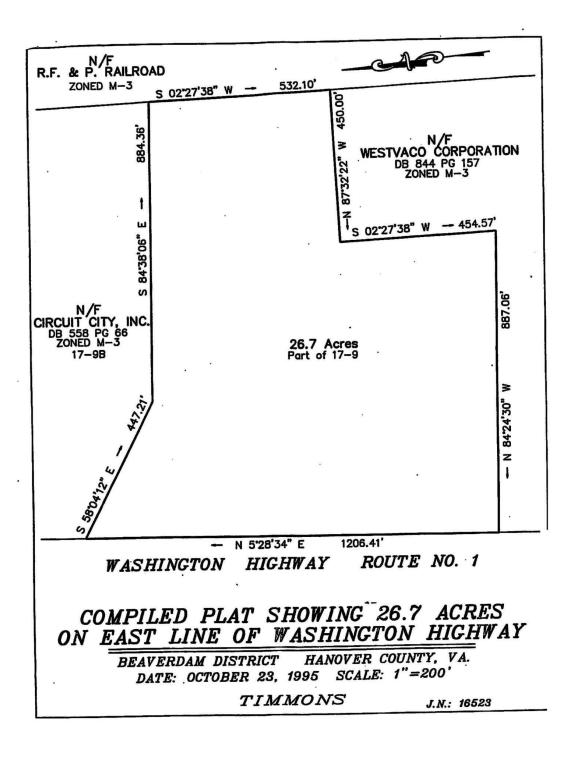

#### **Exclusive Agent:**

Kevin E. Cox 804.521.1468 kevin@porterinc.com

4801 Radford Avenue PO Box 6482 Richmond, VA 23230 804.353.7994 www.porterinc.com

- Graveled/Fenced Yard Area
- 6 Acres +/- Available
- Zoned M-3
- Heavy Industrial
- Perfect for Open Storage
- Road Frontage on Washington Hwy/US Rte. 1
- Potential Rail Access at Rear
- ~3 Miles to I-95/Doswell Exit 98
- For Lease: \$2,500/Acre/Month NNN