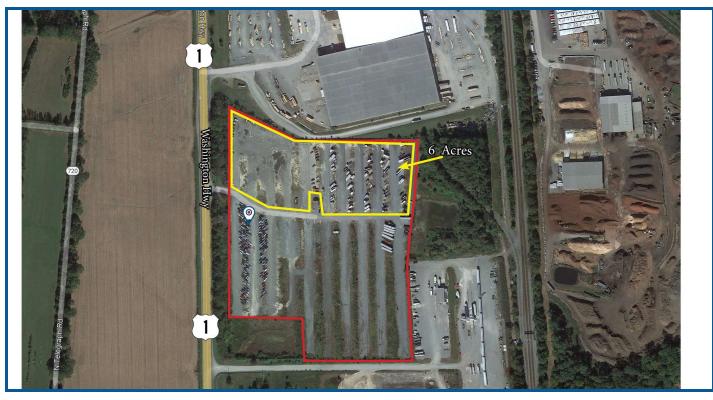

#### **Exclusive Agent:**

Kevin E. Cox 804.521.1468 kevin@porterinc.com

4801 Radford Avenue PO Box 6482 Richmond, VA 23230 804.353.7994 www.porterinc.com

- Graveled/Fenced Yard Area
- 6 Acres +/- Available
- Zoned M-3
- Heavy Industrial
- Perfect for Open Storage
- Road Frontage on Washington Hwy/US Rte. 1
- Potential Rail Access at Rear
- ~3 Miles to I-95/Doswell Exit 98
- For Lease: \$2,500/Acre/Month NNN