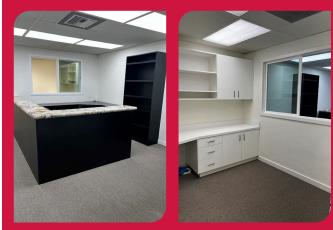

## SUITE O12: ± 655 SF - \$650/MO MG

- Well kept clean building with move-in ready office suite on ground floor; available now
- Warehouse unit on ground floor available soon
- Located in the heart of Palm Desert Office/Industrial district
- South facing mountain views
- Easy access to I-10 and Highway 111, making this an ideal location for your office. New AC unit - 2017