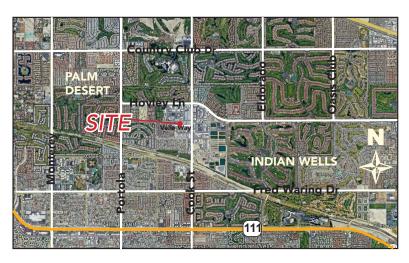

## **PALM DESERT OFFICE SUITE**

74854 VELIE WAY | PALM DESERT, CA 92211







## SUITE O12: ± 655 SF - \$650/MO MG

- Well kept clean building with move-in ready office suite on ground floor; available now
- Warehouse unit on ground floor available soon
- Located in the heart of Palm Desert Office/Industrial district
- South facing mountain views
- Easy access to I-10 and Highway 111, making this an ideal location for your office. New AC unit - 2017







## Dave Rapp drapp@leedesert.com

app@leedesert.com 760.346.2570 LIC #01715126

## **Shalyn Montes**

ssacks@leedesert.com 760.346.2523 LIC #01844043

All information furnished regarding property for sale, rental or financing is from sources deemed reliable, but no warranty or representation is made to the accuracy thereof and same is submitted to errors, omissions, change of price, rental or other conditions prior to sale, lease or financing or withdrawal without notice. No liability of any kind is to be imposed on the broker herein.