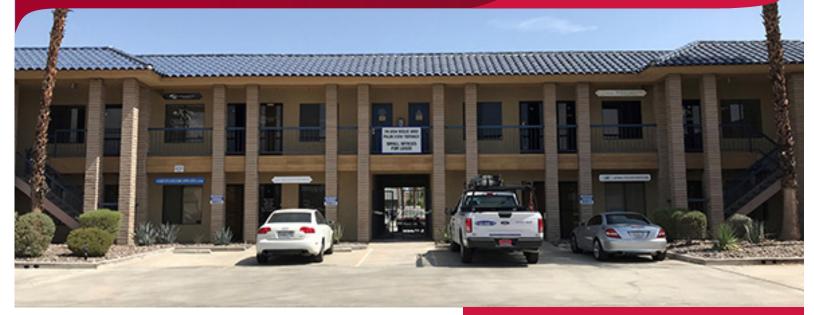

## **PALM DESERT OFFICE SUITE**

74854 VELIE WAY | PALM DESERT, CA 92211

## SUITE O12: ± 655 SF - \$650/MO MG

- Well kept clean building with move-in ready office suite on ground floor; available now
- Warehouse unit on ground floor available soon
- Located in the heart of Palm Desert Office/Industrial district
- South facing mountain views
- Easy access to I-10 and Highway 111, making this an ideal location for your office. New AC unit - 2017