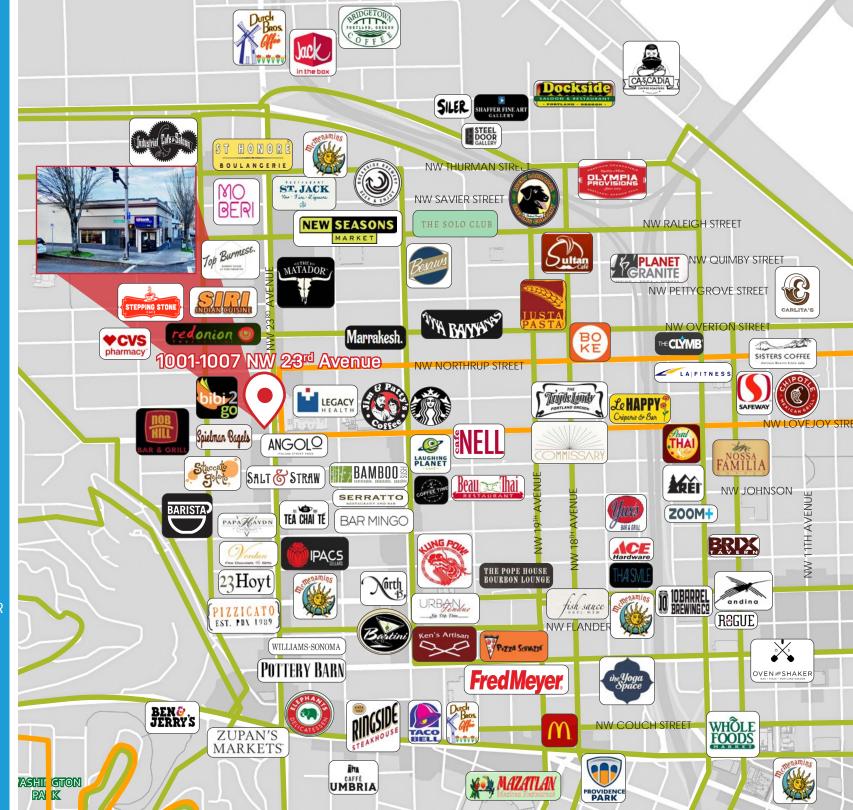

## ALPHABET DISTRICT

Portland's Alphabet District is a vibrant, historic neighborhood known for its charming tree-lined streets, eclectic mix of boutiques, restaurants, and cafes, and its blend of classic architecture and modern urban energy.