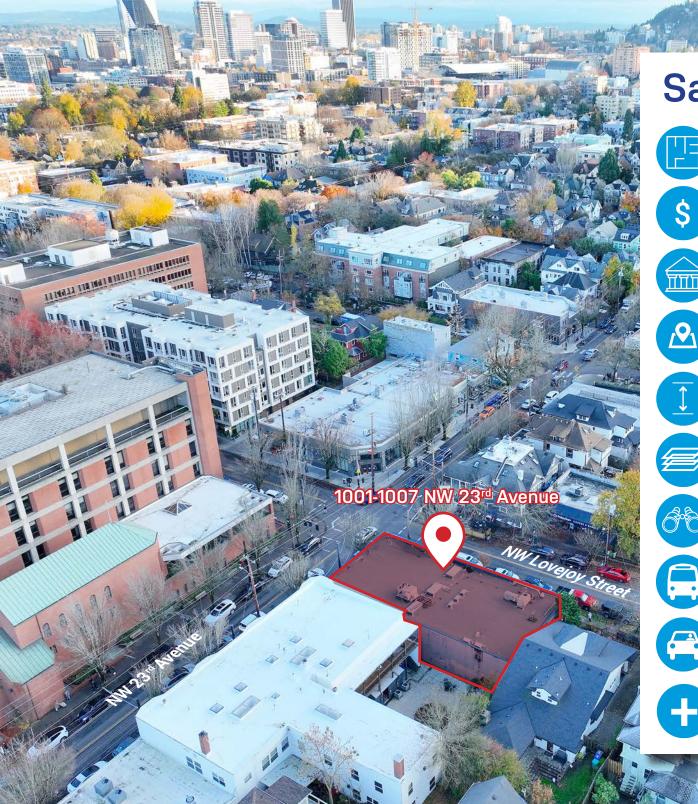

Excellent Alphabet District Retail Property for Sale Prime Corner Location at NW 23rd Avenue & NW Lovejoy Street 1001-1007 NW 23rd Avenue, Portland, OR 97210

NW LOVEJOY St

HSM PACIFIC retail solutions

®

Brock Switzer, Partner HSM Pacific Realty 4260 Galewood Street / Lake Oswego, OR 97035 www.hsmpacific.com / 503.245.1400 Nathan Sasaki, Executive Director Apex Real Estate Partners 415 NW 11<sup>th</sup> Avenue / Portland, OR 97209 P. 503.595.2840 / www.apexcre.com

## **Sale Highlights**

Building size ± 5,000 SF Additional± 5,000 SF below grade

Please contact broker for pricing guidance

Single story retail property currently functioning as a financial institution

Commercial Mixed Use 2 (CM2) zoning

Base height 45' (55' with bonus provisions)

Base FAR 2.5:1 (4:1 with bonus provisions)

Great foot traffic and visibility with signage opportunity

**Excellent public transportation access** 

Signalized corner with high traffic counts of nearly 10,000 vehicles per day

Located across the street from Legacy Good Samaritan Medical Center