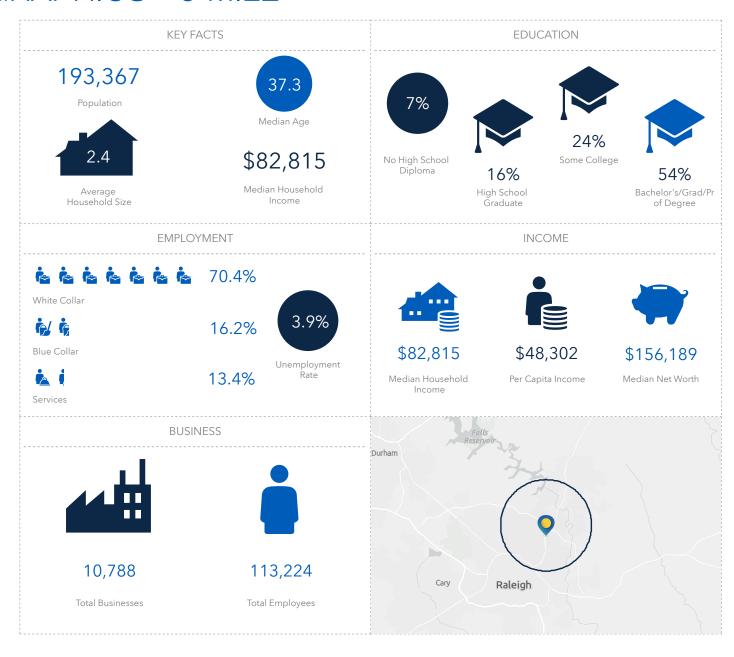

phase panel                                     |
| HVAC               | Can have gas heat in the front of Building and HVAC in the offices/rear of Building               |
| WATER & SEWER      | Raleigh city sewer and water                                                                      |
| FEATURES           | Gravel yard space included with Suite A                                                           |
|                    |                                                                                                   |

CONTACT

JOHN HIBBITS | 919.606.0989 | jhibbits@triprop.com









#### CONTACT

JOHN HIBBITS | 919.606.0989 | jhibbits@triprop.com





### THE TRIANGLE AREA



CONTACT

JOHN HIBBITS | 919.606.0989 | jhibbits@triprop.com



## **DEMOGRAPHICS - 5 MILE**



#### CONTACT

JOHN HIBBITS | 919.606.0989 | jhibbits@triprop.com