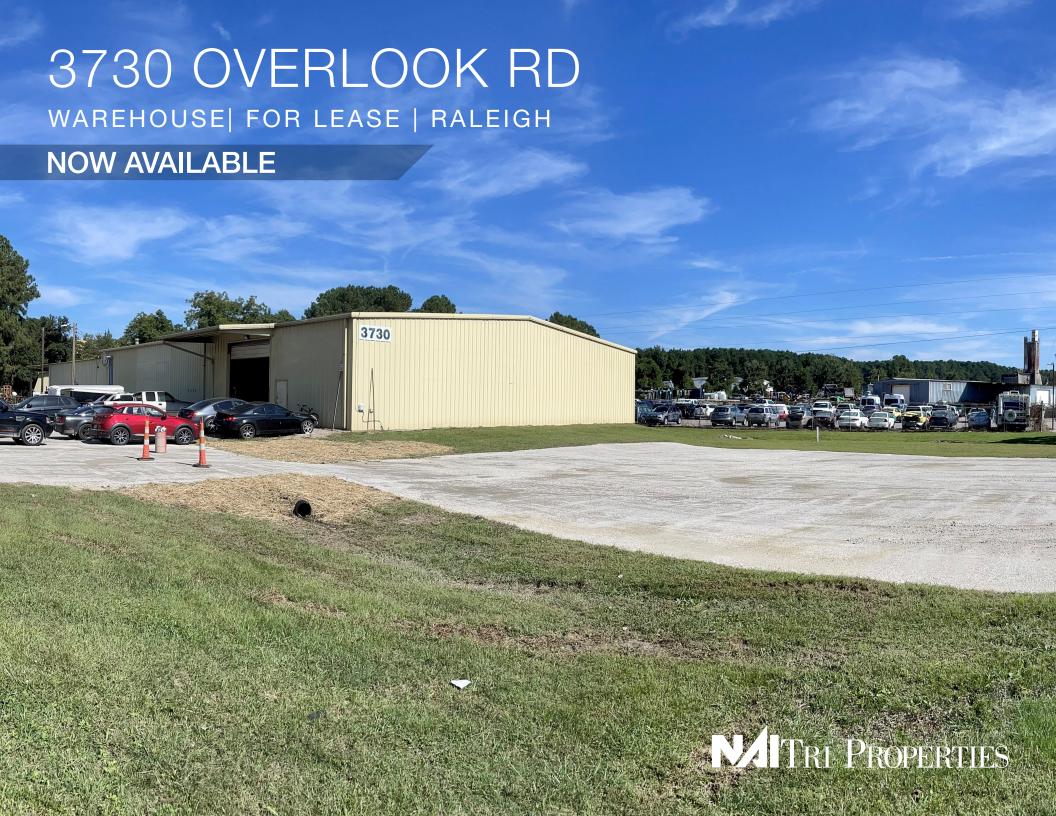

# 3730 OVERLOOK RD

Only .4 Miles to US-1/Capital Boulevard and .5 Miles to I-540, this site is well situated in North Raleigh close to major distribution access north and south as well as east to west.