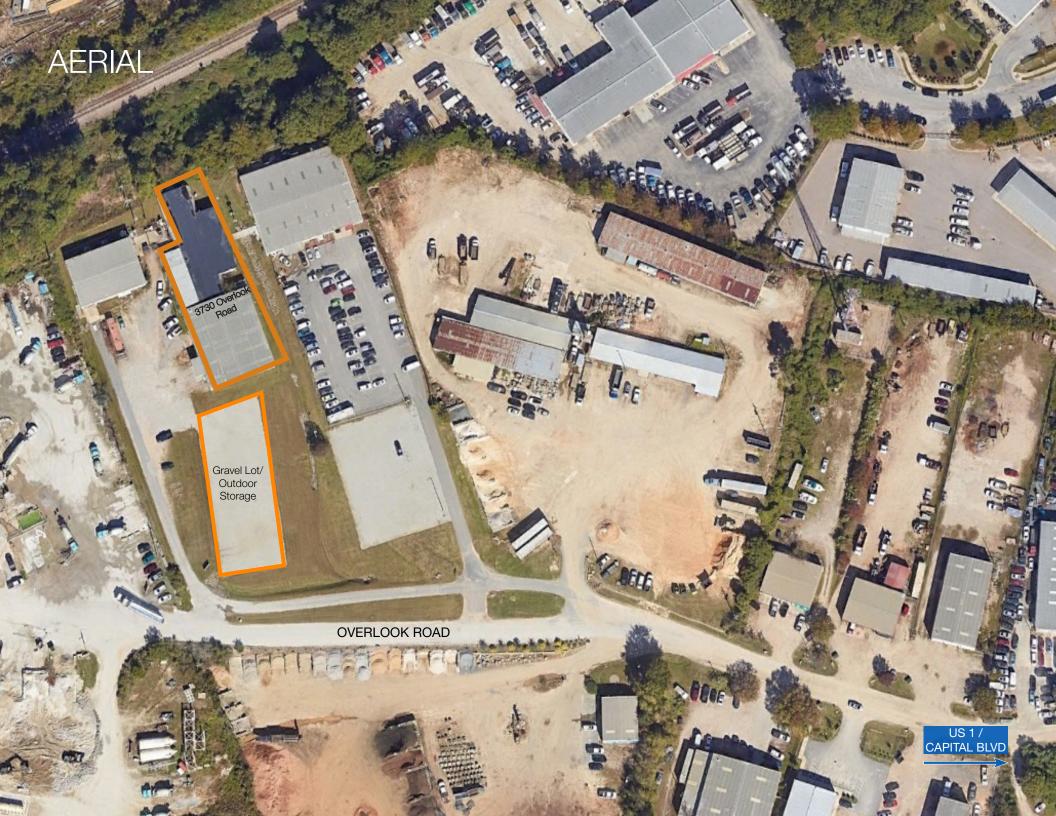

# 3730 OVERLOOK RD

Only .4 Miles to US-1/Capital Boulevard and .5 Miles to I-540, this site is well situated in North Raleigh close to major distribution access north and south as well as east to west.

| ADDRESS            | 3730 Overlook Road, Raleigh NC 27616                                                              |
|--------------------|---------------------------------------------------------------------------------------------------|
| BUILDING SIZE      | 17,500 RSF (Divisible)                                                                            |
| AVAILABLE<br>SPACE | Suite A: 9,121 RSF<br>Suite B: 8,379 RSF<br>Suite A & Suite B Combined: 17,500 RSF                |
| LEASE RATE         | Whole Building: \$9.15/RSF + TICAM<br>Suite A: \$10.25/RSF + TICAM<br>Suite B: \$5.00/RSF + TICAM |
| TICAM              | \$1.10/RSF                                                                                        |
| ZONING             | IX-3                                                                                              |
| CLEAR HEIGHT       | 17' in center and 15' at eaves                                                                    |
| PARKING            | Common parking area + outdoor storage                                                             |
| POWER              | Rear- single service 120/140 and Front- 800 AMP 3-phase panel                                     |
| HVAC               | Can have gas heat in the front of Building and HVAC in the offices/rear of Building               |
| WATER & SEWER      | Raleigh city sewer and water                                                                      |
| FEATURES           | Gravel yard space included with Suite A                                                           |
|                    |                                                                                                   |