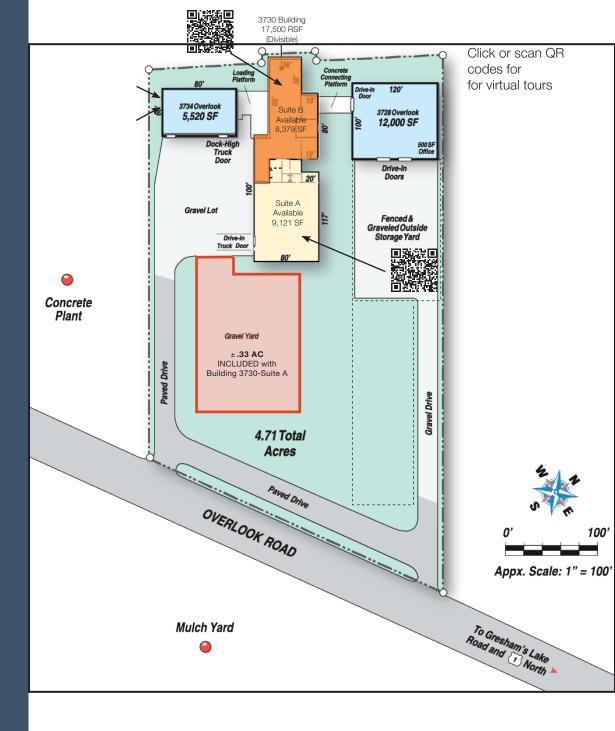

| ADDRESS            | 3730 Overlook Road, Raleigh NC 27616                                                              |
|--------------------|---------------------------------------------------------------------------------------------------|
| BUILDING SIZE      | 17,500 RSF (Divisible)                                                                            |
| AVAILABLE<br>SPACE | Suite A: 9,121 RSF<br>Suite B: 8,379 RSF<br>Suite A & Suite B Combined: 17,500 RSF                |
| LEASE RATE         | Whole Building: \$9.15/RSF + TICAM<br>Suite A: \$10.25/RSF + TICAM<br>Suite B: \$5.00/RSF + TICAM |
| TICAM              | \$1.10/RSF                                                                                        |
| ZONING             | IX-3                                                                                              |
| CLEAR HEIGHT       | 17' in center and 15' at eaves                                                                    |
| PARKING            | Common parking area + outdoor storage                                                             |
| POWER              | Rear- single service 120/140 and Front- 800 AMP 3-phase panel                                     |
| HVAC               | Can have gas heat in the front of Building and HVAC in the offices/rear of Building               |
| WATER & SEWER      | Raleigh city sewer and water                                                                      |
| FEATURES           | Gravel yard space included with Suite A                                                           |
|                    |                                                                                                   |