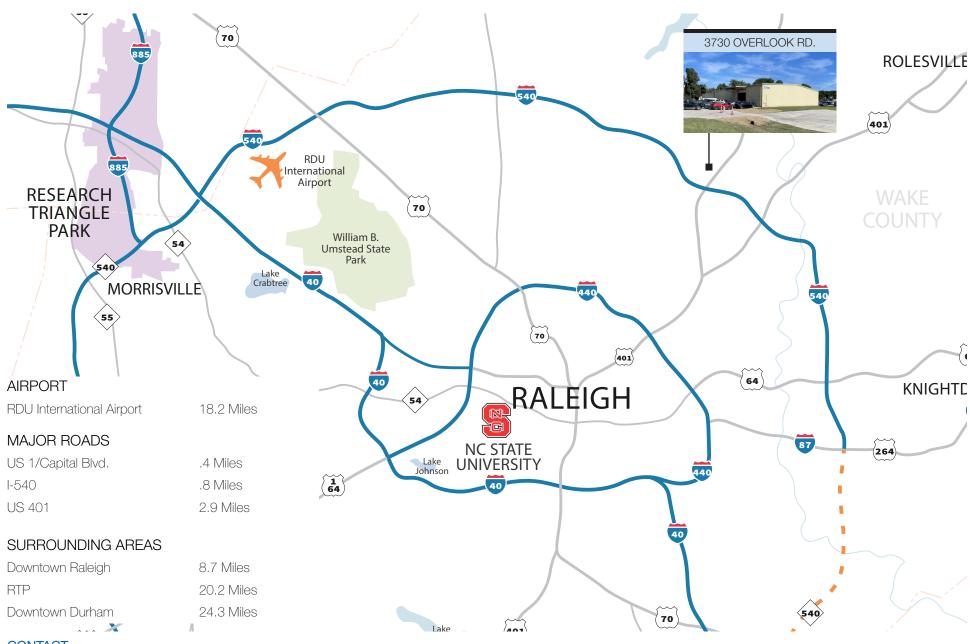

# 3730 OVERLOOK RD

Only .4 Miles to US-1/Capital Boulevard and .5 Miles to I-540, this site is well situated in North Raleigh close to major distribution access north and south as well as east to west.

### THE TRIANGLE AREA

CONTACT

JOHN HIBBITS | 919.606.0989 | jhibbits@triprop.com