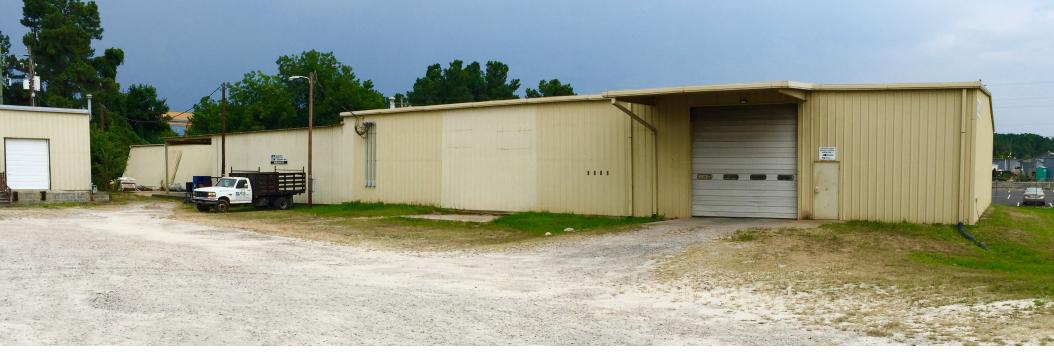

| ADDRESS            | 3730 Overlook Road, Raleigh NC 27616                                                              |
|--------------------|---------------------------------------------------------------------------------------------------|
| BUILDING SIZE      | 17,500 RSF (Divisible)                                                                            |
| AVAILABLE<br>SPACE | Suite A: 9,121 RSF<br>Suite B: 8,379 RSF<br>Suite A & Suite B Combined: 17,500 RSF                |
| LEASE RATE         | Whole Building: \$9.15/RSF + TICAM<br>Suite A: \$10.25/RSF + TICAM<br>Suite B: \$5.00/RSF + TICAM |
| TICAM              | \$1.10/RSF                                                                                        |
| ZONING             | IX-3                                                                                              |
| CLEAR HEIGHT       | 17' in center and 15' at eaves                                                                    |
| PARKING            | Common parking area + outdoor storage                                                             |
| POWER              | Rear- single service 120/140 and Front- 800 AMP 3-phase panel                                     |
| HVAC               | Can have gas heat in the front of Building and HVAC in the offices/rear of Building               |
| WATER & SEWER      | Raleigh city sewer and water                                                                      |
| FEATURES           | Gravel yard space included with Suite A                                                           |
|                    |                                                                                                   |