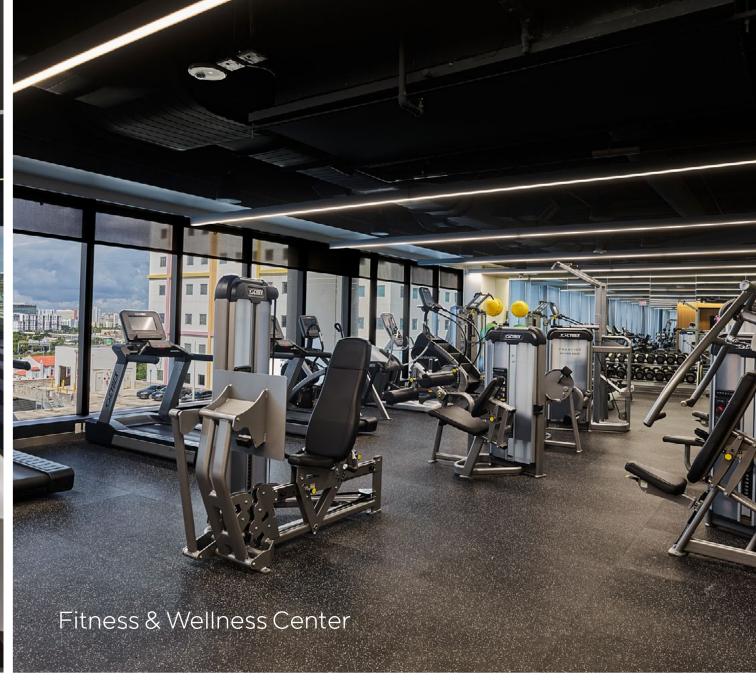

# Enhanced amenities tailored for modern worklife.

Amenity offerings designed to enhance your work environment. Choose from collaborative, wellness and social spaces – an ideal extension of your workplace.

### FEATURES

- Direct access to Brightline Station
- Private work lounge & conference center
- Expansive outdoor roof deck
- Fitness & wellness center
- Publix & Eintein Bros. Bagels on-site