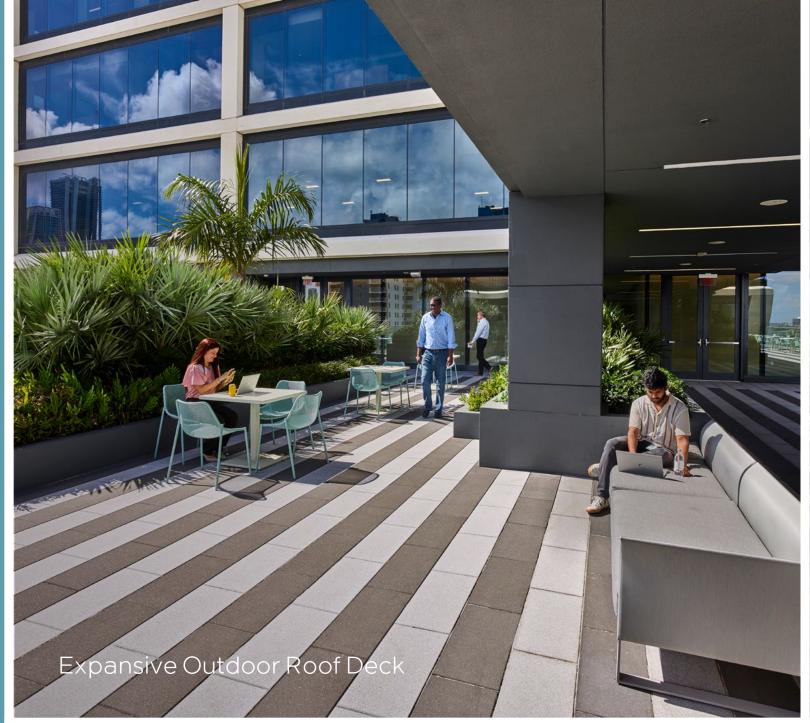

# Enhanced amenities tailored for modern worklife.

Amenity offerings designed to enhance your work environment. Choose from collaborative, wellness and social spaces – an ideal extension of your workplace.

### FEATURES

- Direct access to Brightline Station
- Private work lounge & conference center
- Expansive outdoor roof deck
- Fitness & wellness center
- Publix & Eintein Bros. Bagels on-site