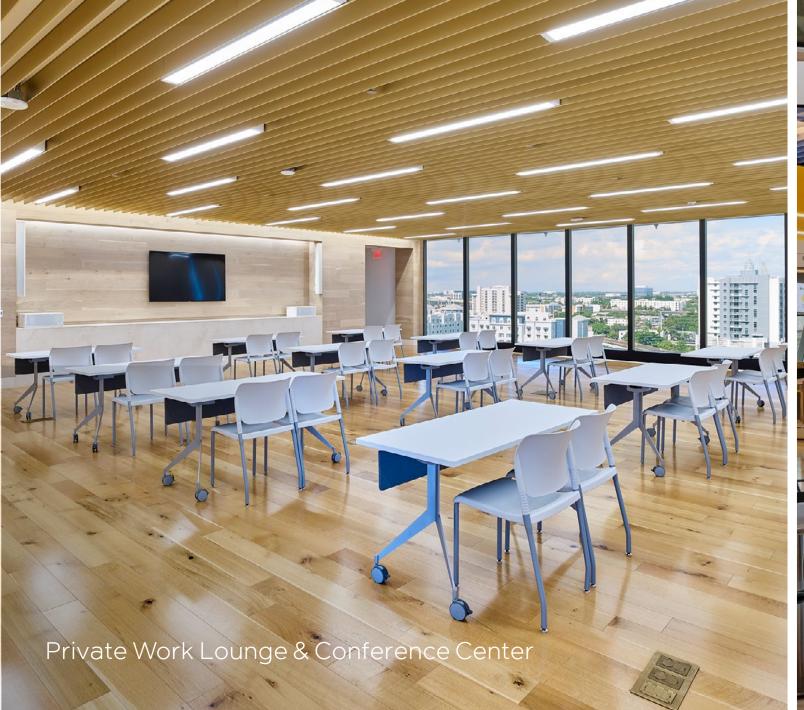

# Enhanced amenities tailored for modern worklife.

Amenity offerings designed to enhance your work environment. Choose from collaborative, wellness and social spaces – an ideal extension of your workplace.

### FEATURES

- Direct access to Brightline Station
- Private work lounge & conference center
- Expansive outdoor roof deck
- Fitness & wellness center
- Publix & Eintein Bros. Bagels on-site