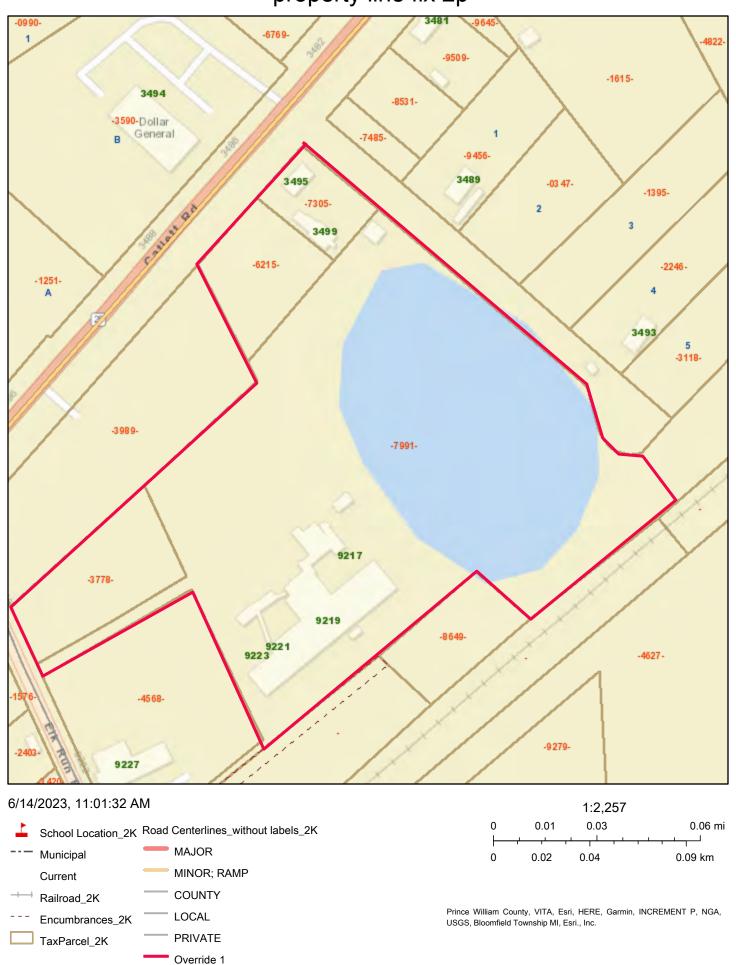

# 9223 Elk Run Rd & 3495 Catlett Rd Catlett, VA 20119

Four Parcels in Fauquier County

9223 Elk Run Rd PIN: 7922-82-7991-000 & PIN: 7922-82-3778-000

3495 Catlett Rd PIN: 7922-83-7305-000 & PIN: 7922-83-6215-000

# property line fix

Commercial Neighborhood (C-1) District- generally a town center type district allowing neighborhood commercial activities and some residential uses. Its main purpose is to provide areas for neighborhood type retail and service convenience shopping. The areas should be located so as to provide pedestrian access from nearby neighborhoods. The size should relate to the neighborhoods served and the configuration should allow for internal pedestrian movement.

# property line fix 2p