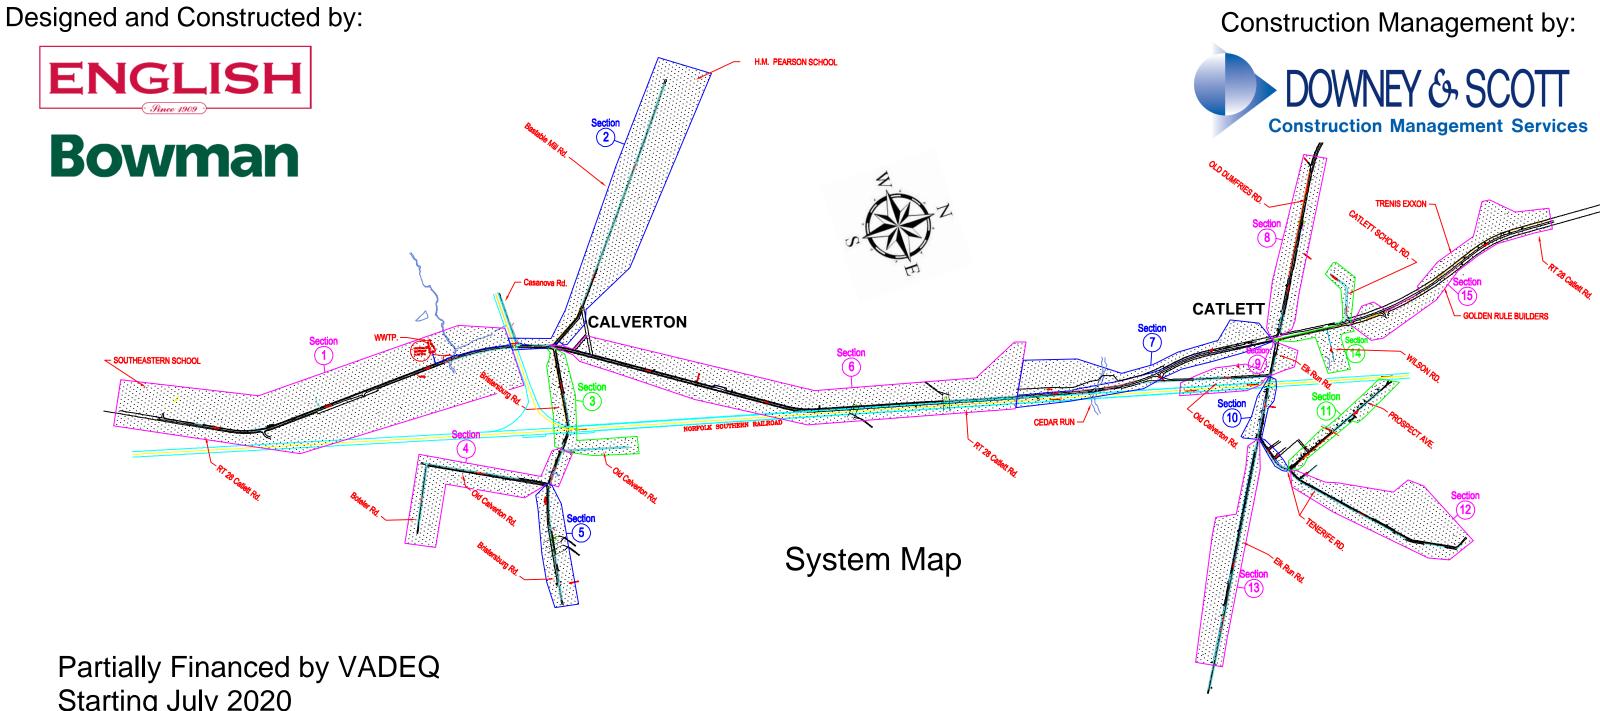

### **CATLETT & CALVERTON** WASTEWATER TREATMENT **PROJECT**

The Board has awarded a contract to a qualified Design-Build team to construct an affordable and effective wastewater system to meet the treatment needs in the communities of Catlett and Calverton.

#### Project Website

Partially Financed by VADEQ Starting July 2020 Completion January 2022 10+Miles of Sewer Force Main to be installed.

Over 100 Homes and Businesses signed up to be connected.

Treatment Plant Capacity: 80,000 GPD or 308 Homes. For Information on signing up call - Fauquier County: (540)422-8001

# CATLETT-CALVERTON WASTERWATER TREATMENT SYSTEM

# Design-Build Project

Authorized and Funded by the Fauquier County Board of Supervisors and the Citizens of Fauquier County

Starting July 2020 Completion January 2022

10+ Miles of Sewer Force Main to be Installed

Over 100 Homes and Businesses Signed Up to be Connected

Treatment Plant Capacity: 80,000 GPD or 308 Homes

For Information on Signing Up Call Fauquier County: (540) 422-8001