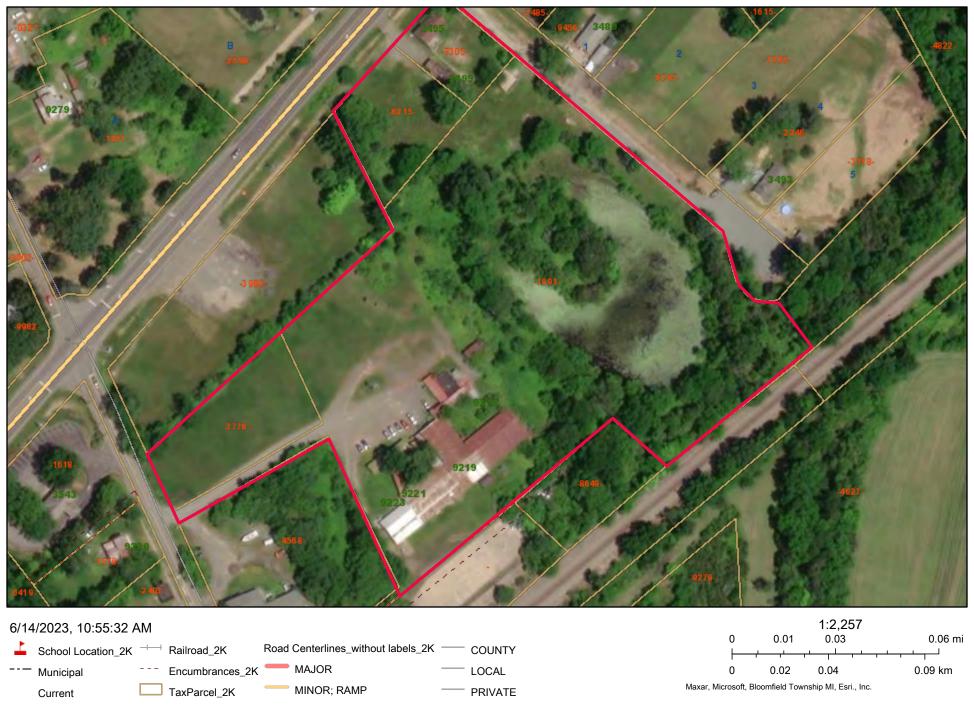

# 9223 Elk Run Rd & 3495 Catlett Rd Catlett, VA 20119

Four Parcels in Fauquier County

9223 Elk Run Rd PIN: 7922-82-7991-000 & PIN: 7922-82-3778-000

3495 Catlett Rd PIN: 7922-83-7305-000 & PIN: 7922-83-6215-000

Sales Price: \$3,350,000.00

Approximate Estimated Acreage 9.5

**Property Class: Commercial** 

**Zoned C-1 & I1** 

# property line fix

Commercial Neighborhood (C-1) District- generally a town center type district allowing neighborhood commercial activities and some residential uses. Its main purpose is to provide areas for neighborhood type retail and service convenience shopping. The areas should be located so as to provide pedestrian access from nearby neighborhoods. The size should relate to the neighborhoods served and the configuration should allow for internal pedestrian movement.

# property line fix 2p