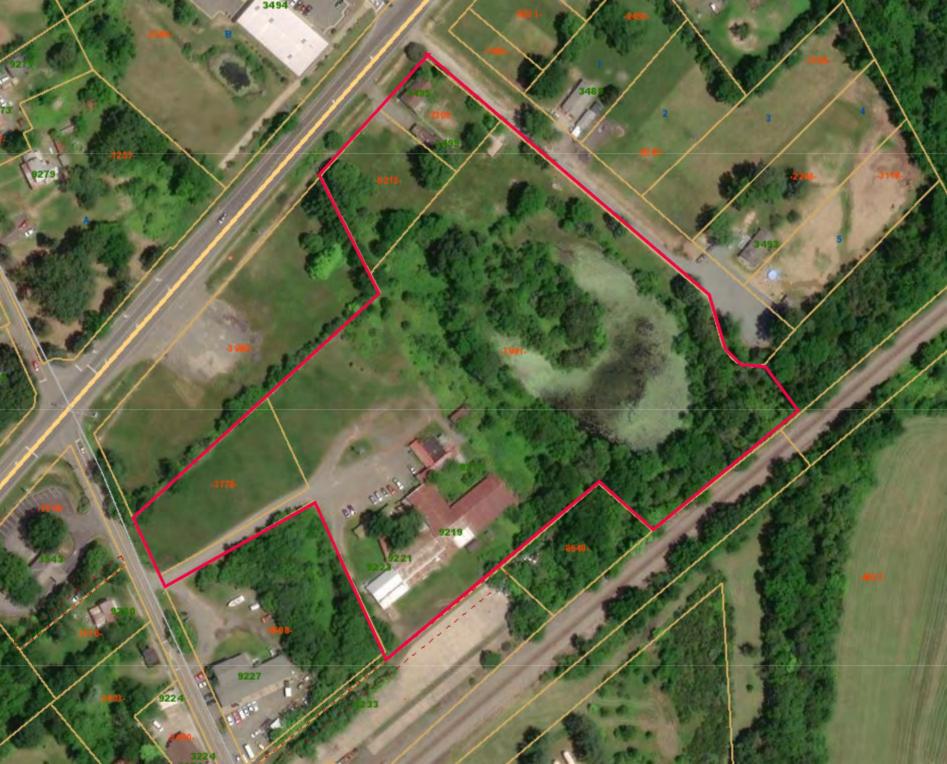

# 9223 Elk Run Rd & 3495 Catlett Rd Catlett, VA 20119

Four Parcels in Fauquier County

9223 Elk Run Rd PIN: 7922-82-7991-000 & PIN: 7922-82-3778-000

3495 Catlett Rd PIN: 7922-83-7305-000 & PIN: 7922-83-6215-000

Sales Price: \$3,350,000.00

Approximate Estimated Acreage 9.5

**Property Class: Commercial** 

**Zoned C-1 & I1** 

# property line fix 2p