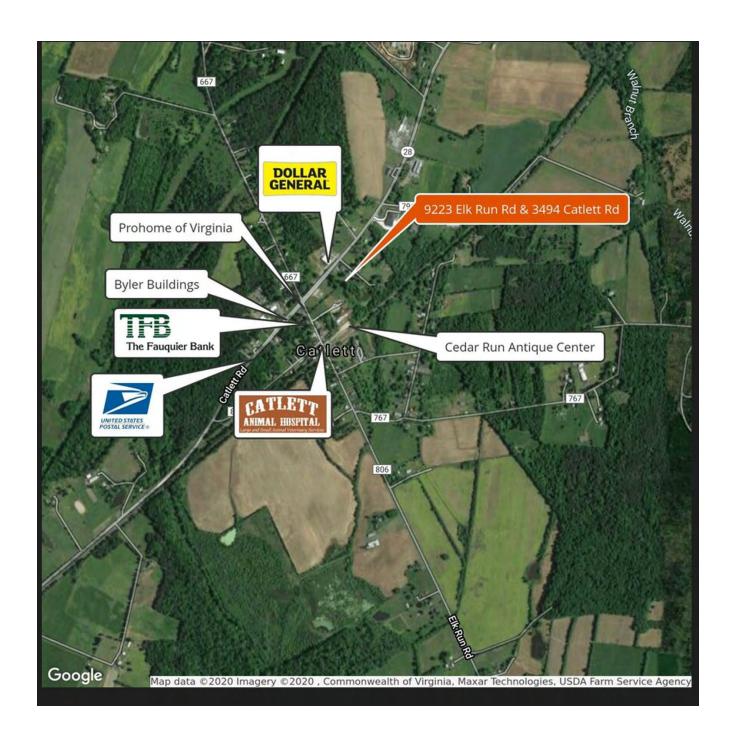

# 9223 Elk Run Rd & 3495 Catlett Rd Catlett, VA 20119

Four Parcels in Fauquier County

9223 Elk Run Rd PIN: 7922-82-7991-000 & PIN: 7922-82-3778-000

3495 Catlett Rd PIN: 7922-83-7305-000 & PIN: 7922-83-6215-000