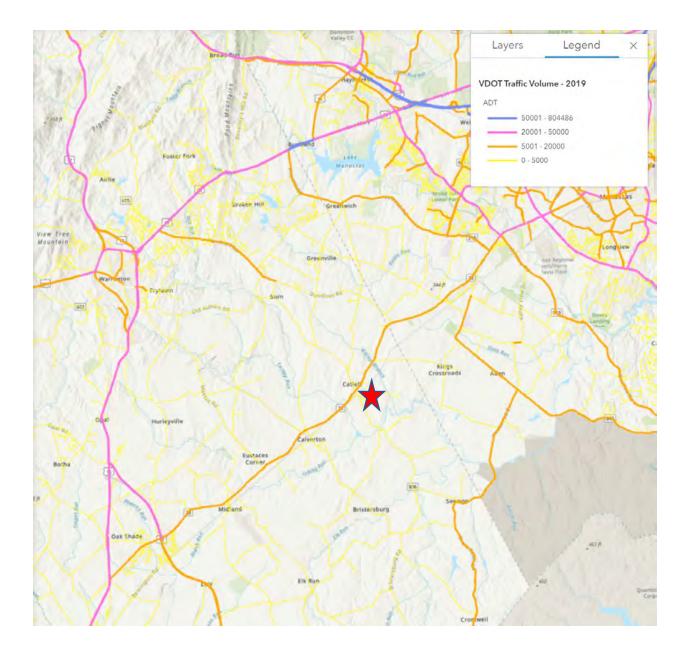

## Legend

## VDOT Traffic Volume - 2019

Average Daily Traffic (ADT)

50,001 - 243,000

\_\_\_\_ 20,001 - 50,000

**---** 5,001 - 20,000

<del>----</del> 0 - 5,000