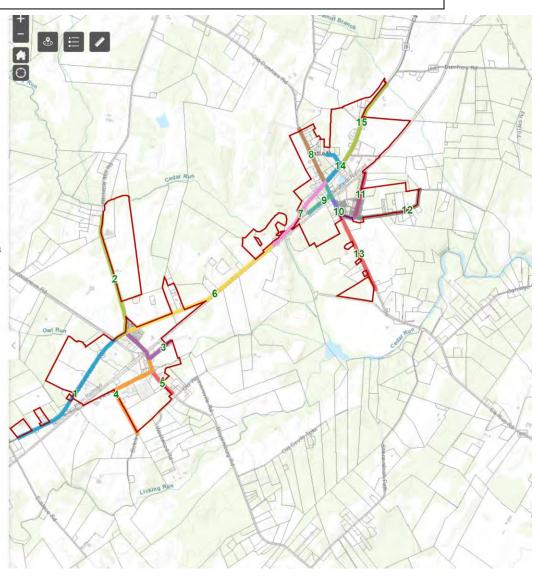

Mapping Site Directions

Near Me Tool

Enter PIN to determine which phase of the Wastewater Treatment Construction project your property falls within.

Measure Features

Base Maps