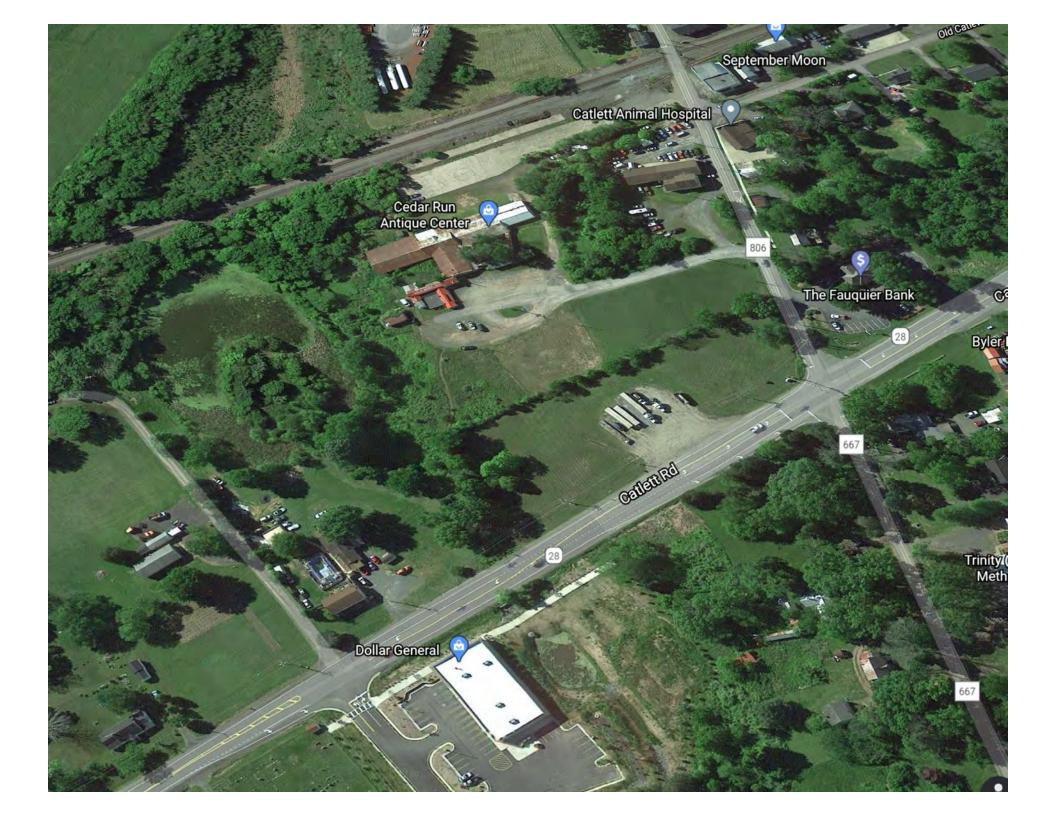

# 9223 Elk Run Rd & 3495 Catlett Rd Catlett, VA 20119

Four Parcels in Fauquier County

9223 Elk Run Rd PIN: 7922-82-7991-000 & PIN: 7922-82-3778-000

3495 Catlett Rd PIN: 7922-83-7305-000 & PIN: 7922-83-6215-000