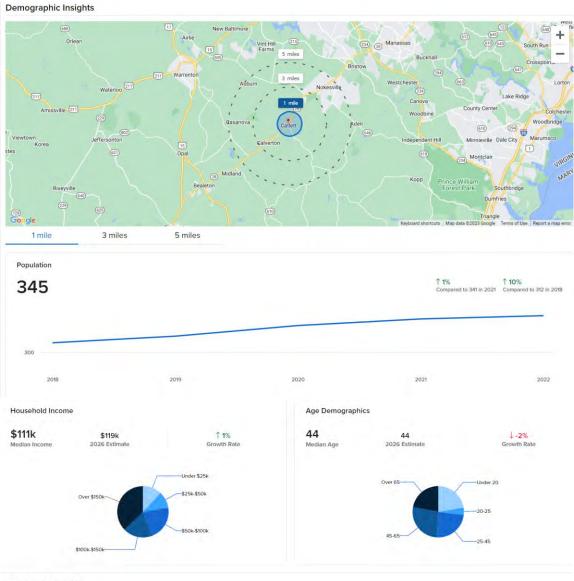

r internal pedestrian movement.

## Permitted Uses:

- Business or Professional Office
- Retail shopping center
- Convenience store
- Veterinary Clinic
- Farm supply establishment
- Restaurant
- Bank
- Bakery
- Appliance, Radio, and Television Repair Shop
- Barber shop
- Beauty Parlor
- Bowling Alley
- Dancehall
- Health Club and Gymnasiums
- Job Printing
- Key Making
- Pet Shop
- Shoe Repair
- Tailor
- Skating Rink
- Tool Rentals
- Service Station

Industrial Park (I-I) District -designed for industries where the primary activity is conducted within completely enclosed structures. The district allows for public-access type industrial uses, and commercial uses generally related to the industrial activities. In general the district contains uses which have minimal environmental impacts.





Number of Employees

## 311

Top 5 Employment Categories





# **Connection to Fauquier County's Engineering Design Unit and Connection have been completed. Ready for Development.**

### **CATLETT & CALVERTON** WASTEWATER TREATMENT **PROJECT**

The Board has awarded a contract to a qualified Design-Build team to construct an affordable and effective wastewater system to meet the treatment needs in the communities of Catlett and Calverton.

#### Project Website

Partially Financed by VADEQ Starting July 2020 Completion January 2022 10+Miles of Sewer Force Main to be installed.

Over 100 Homes and Businesses signed up to be connected.

Treatment Plant Capacity: 80,000 GPD or 308 Homes. For Information on signing up call - Fauquier County: (540)422-8001

Mapping Site Directions

Near Me To