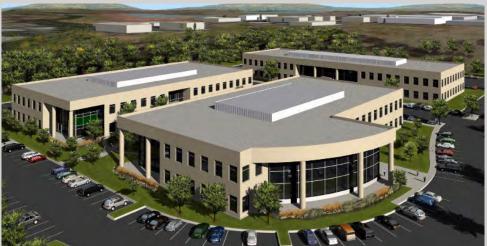

#### **DESCRIPTION**

2.58 Acre parcel including approximately 1.15 acres of improved and completed driveway/ parking and landscaping. The building pad was designed to accommodate a two story office building approximately 44,800 SF, however a reduced building design could accommodate a medical use requiring a higher parking ration. The parcel is within the Harvest Business Center a fully developed business park consisting of 2 existing buildings approximately 84,611 SF.

### 3839 Brickway Boulevard

2.58 Acre Parcel - Includes +/-1.15 acres of improved parking, circulation, and landscaping

A B C D E F G H

LINE OF ROOF SCREEN TO BE ADJUSTED TO SCREEN MECHANICAL UNITS WITH TENANT IMPROVEMENT WORK, TYPICAL

3

4

5

Proposed First Floor Plan

Proposed Second Floor Plan