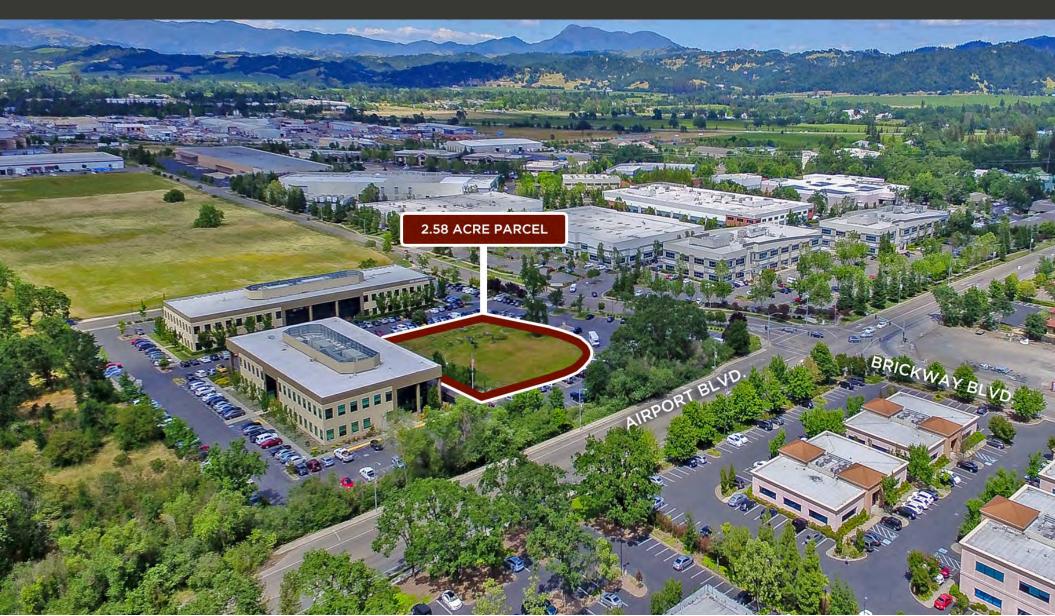

## Harvest Business Center

3839 Brickway Boulevard Santa Rosa, CA 95403 APN# 059-271-009

Type:

Office/Medical

Address:

3839 Brickway Boulevard Santa Rosa, CA

Parcel

2.58 Acres

#### **DESCRIPTION**

2.58 Acre parcel including approximately 1.15 acres of improved and completed driveway/ parking and landscaping. The building pad was designed to accommodate a two story office building approximately 44,800 SF, however a reduced building design could accommodate a medical use requiring a higher parking ration. The parcel is within the Harvest Business Center a fully developed business park consisting of 2 existing buildings approximately 84,611 SF.

## 3839 Brickway Boulevard

2.58 Acre Parcel - Includes +/-1.15 acres of improved parking, circulation, and landscaping