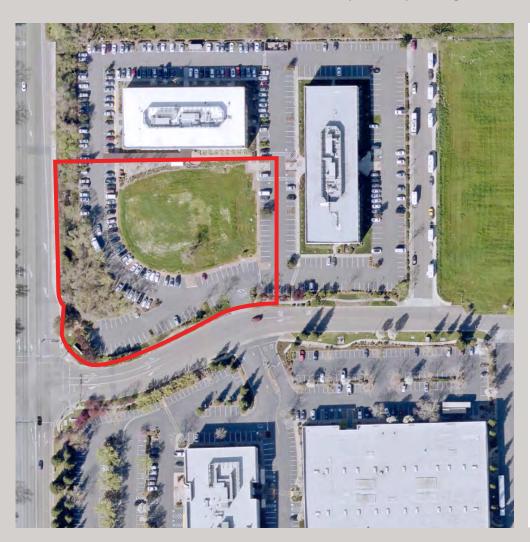

#### **DESCRIPTION**

2.58 Acre parcel including approximately 1.15 acres of improved and completed driveway/ parking and landscaping. The building pad was designed to accommodate a two story office building approximately 44,800 SF, however a reduced building design could accommodate a medical use requiring a higher parking ration. The parcel is within the Harvest Business Center a fully developed business park consisting of 2 existing buildings approximately 84,611 SF.

## 3839 Brickway Boulevard

2.58 Acre Parcel - Includes +/-1.15 acres of improved parking, circulation, and landscaping