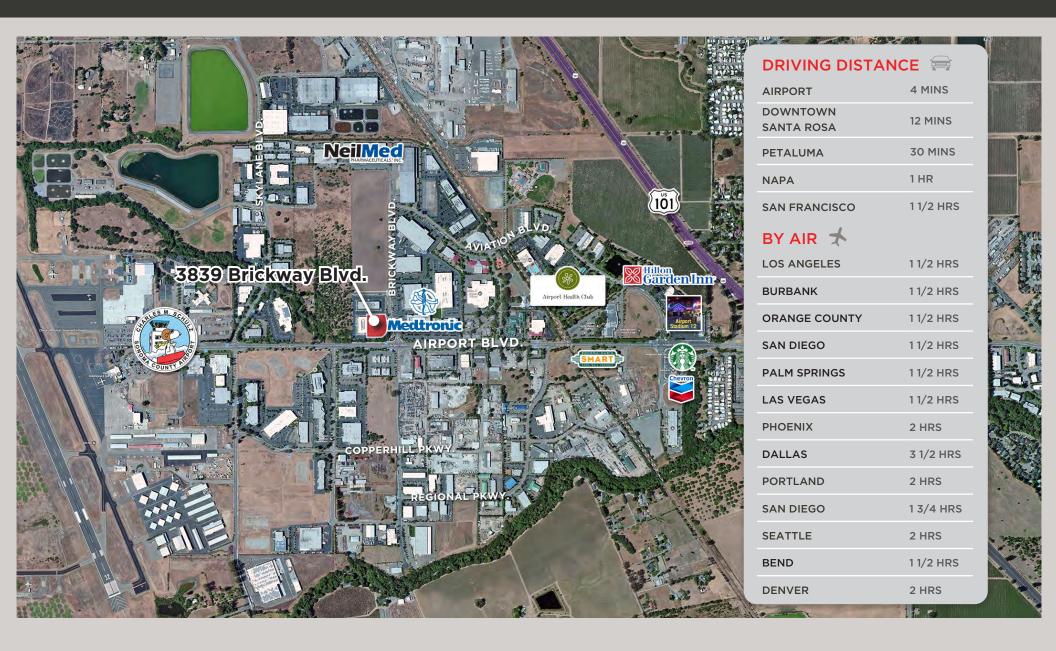

## Harvest Business Center

3839 Brickway Boulevard Santa Rosa, CA 95403 APN# 059-271-009

Type:

Office/Medical

Address:

3839 Brickway Boulevard Santa Rosa, CA

Parcel

2.58 Acres

#### LOCATION

Harvest Business Center is located on Brickway Boulevard adjacent to the Santa Rosa Airport and just five miles to downtown Santa Rosa. It offers close proximity to the Airport Health Club, Airport Cinemas movie theaters, the Windsor Golf and Country Club services, a variety of restaurants and other services. Just a few blocks to the Sonoma County Airport with air service provided by Alaska Airlines, United, American Airlines, and Avelo Airlines.

The park has commanding views of surrounding hills and Mount St. Helena. Large redwoods and mature oak trees are nestled throughout the park. Over 50 acres of vineyards, dedicated as scenic easements, front along U.S. Highway 101.

#### SONOMA COUNTY AIRPORT

Direct Flights to 13 Cities

#### **SMART TRAIN**

Regional Commuter Rail Line

#### **HIGHWAY 101**

Direct Access via Airport Blvd. and Skylane Blvd. to Shiloh Road

**Brian Keegan** 