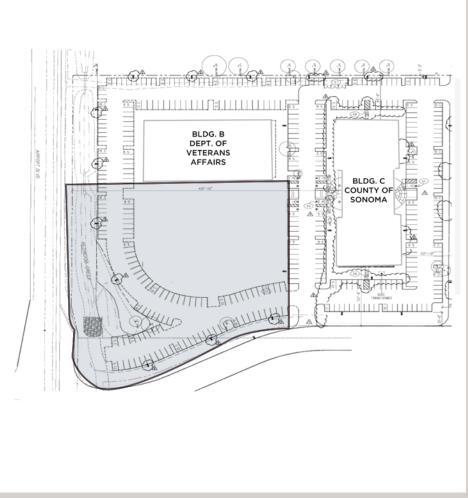

#### **DESCRIPTION**

2.58 Acre parcel including approximately 1.15 acres of improved and completed driveway/ parking and landscaping. The building pad was designed to accommodate a two story office building approximately 44,800 SF, however a reduced building design could accommodate a medical use requiring a higher parking ration. The parcel is within the Harvest Business Center a fully developed business park consisting of 2 existing buildings approximately 84,611 SF.

### 3839 Brickway Boulevard

2.58 Acre Parcel - Includes +/-1.15 acres of improved parking, circulation, and landscaping

A B C D E F G H

LINE OF ROOF SCREEN TO BE ADJUSTED TO SCREEN MECHANICAL UNITS WITH TENANT IMPROVEMENT WORK, TYPICAL