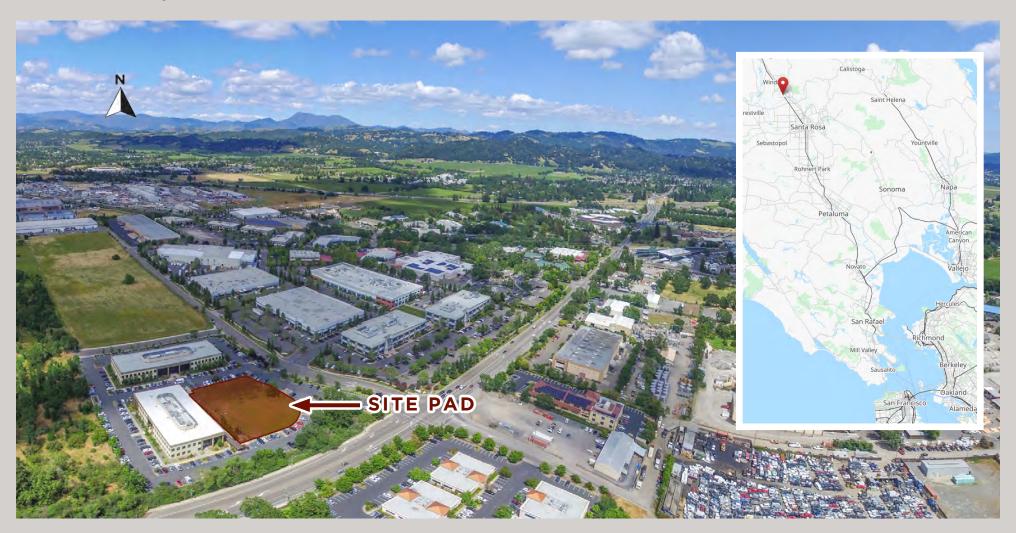

#### **DESCRIPTION**

2.58 Acre parcel including approximately 1.15 acres of improved and completed driveway/ parking and landscaping. The building pad was designed to accommodate a two story office building approximately 44,800 SF, however a reduced building design could accommodate a medical use requiring a higher parking ration. The parcel is within the Harvest Business Center a fully developed business park consisting of 2 existing buildings approximately 84,611 SF.

#### LOCATION

Harvest Business Center is located on Brickway Boulevard adjacent to the Santa Rosa Airport and just five miles to downtown Santa Rosa. It offers close proximity to the Airport Health Club, Airport Cinemas movie theaters, the Windsor Golf and Country Club services, a variety of restaurants and other services. Just a few blocks to the Sonoma County Airport with air service provided by Alaska Airlines, United, American Airlines, and Avelo Airlines.

## 3839 Brickway Boulevard

2.58 Acre Parcel - Includes +/-1.15 acres of improved parking, circulation, and landscaping