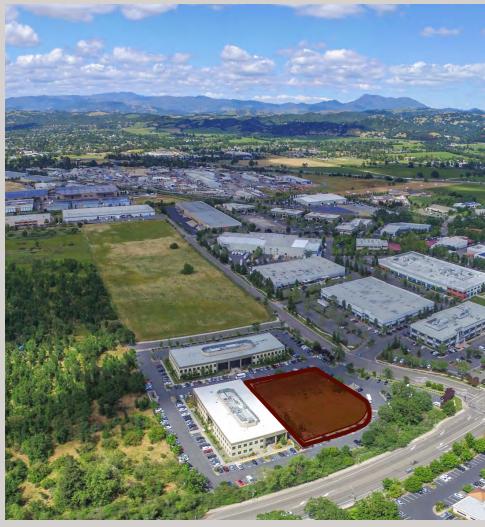

## Harvest Business Center

3839 Brickway Boulevard Santa Rosa, CA 95403 APN# 059-271-009

Type:

Office/Medical

Address:

3839 Brickway Boulevard Santa Rosa, CA

Parcel

2.58 Acres

#### **DESCRIPTION**

2.58 Acre parcel including approximately 1.15 acres of improved and completed driveway/ parking and landscaping. The building pad was designed to accommodate a two story office building approximately 44,800 SF, however a reduced building design could accommodate a medical use requiring a higher parking ration. The parcel is within the Harvest Business Center a fully developed business park consisting of 2 existing buildings approximately 84,611 SF.

## 3839 Brickway Boulevard

2.58 Acre Parcel - Includes +/-1.15 acres of improved parking, circulation, and landscaping