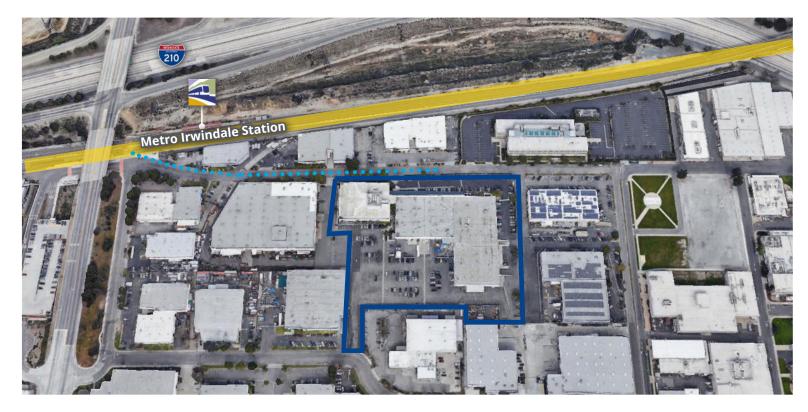

## **Aerial**

## **Property Highlights**

1300 W Optical Drive ("The Atrium") is a multi-tenant industrial park located in the Irwindale /Azusa submarket. The building consists of 124,228 SF of both industrial warehouse and office space on 7.28 acres of land. The Atrium features a dramatic atrium lobby and water feature, pleasant outdoor plaza, inviting common areas, extensive interior and exterior project upgrades, and lush, mature landscaping. The Atrium also offers ample parking in a secured yard area, easy access to the (210) /(605) and (57) freeways and is walking distance from the Irwindale Metro Gold Line Station.