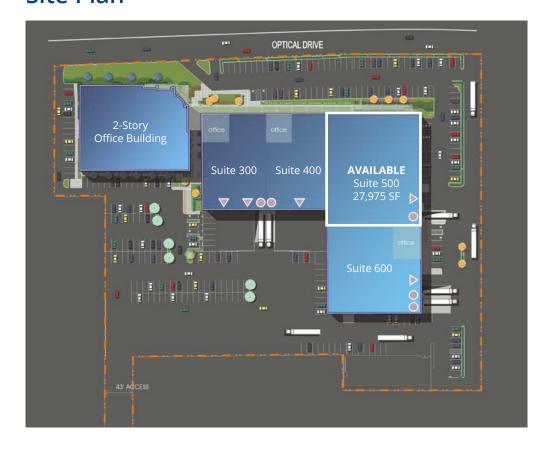

## Site Plan

| Lease Rate:            | \$1.30 PSF Net        |
|------------------------|-----------------------|
| Suite:                 | 500                   |
| Available SF:          | 27,975 SF             |
| Parking:               | 1.50/ 1,000 SF        |
| Power:                 | 400 Amps 480V 3-Phase |
| Clear Height:          | 22'                   |
| Zoning:                | M2                    |
| Ground Level Doors:    | 1                     |
| Dock High Level Doors: | 1                     |
| Warehouse:             | 100% HVAC             |