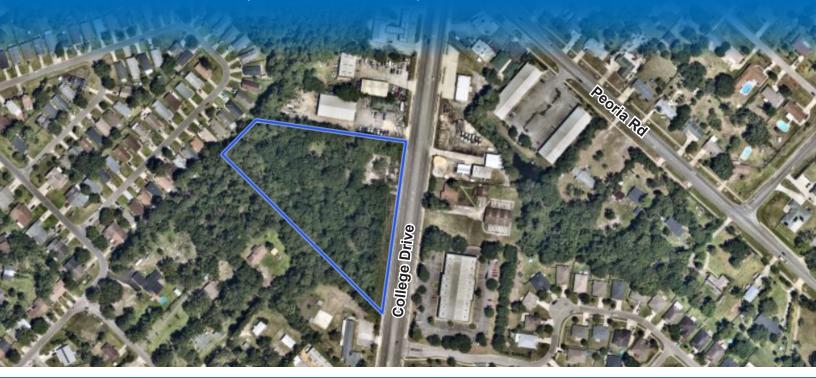

## **COMMERCIAL SITE FOR SALE** 138 COLLEGE DRIVE, ORANGE PARK, FL 32065

## **PROPERTY HIGHLIGHTS**

- ±5.43 acres
- College Drive near Blanding Blvd.
- ±575' frontage on College Drive
- Traffic Count: 20,000 on College Drive
- Zoned BB

**Asking Price: \$1,350,000** 

For further information, please contact our exclusive agents: Forrest Gibson, CCIM Senior VP / Principal fgibson@phoenixrealty.net