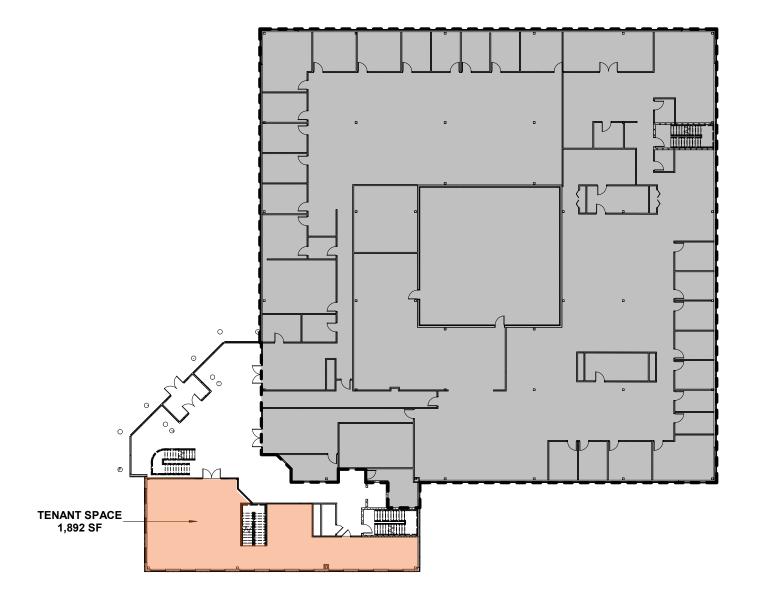

|        |         |

#### PROPERTY OVERVIEW

### PRIME OFFICE/FLEX SPACE AVAILABLE

### ± 1,660 - 16,814 SF

**Office/Flex Space For Lease** 

### ±4.05/1,000 SF

Abundant parking for employees and clients.

Common Loading Dock for Use



### Lower Level ±1,660 - 7,290 SF Flex Space

#### 580 Main Street Bolton, MA



### First Floor ±1,892 SF Office Space

### 580 Main Street Bolton, MA



## Second Floor ±8,019 - 16,814 SF Office Space

### 580 Main Street Bolton, MA



# 580 MAIN STREET BOLTON, MA

# SVN PARSONS COMMERCIAL GROUP | BOSTON



#### MATT QUINLAN

Managing Director of Brokerage matthew.guinlan@svn.com 508-271-9208

**GARRETT QUINN** Director- Brokerage 508-271-9229

**ALEX WOOD** Senior Advisor garrett.quinn@svn.com alex.wood@svn.com 508-271-9251

MATT CUNEO Advisor matt.cuneo@svn.com 508-271-9212

SVN | Parsons Commercial Group | Boston 5 Commonwealth Road, Suite 1A Natick, MA 01760 [508] 820.2700 | www.svnpcgboston.com