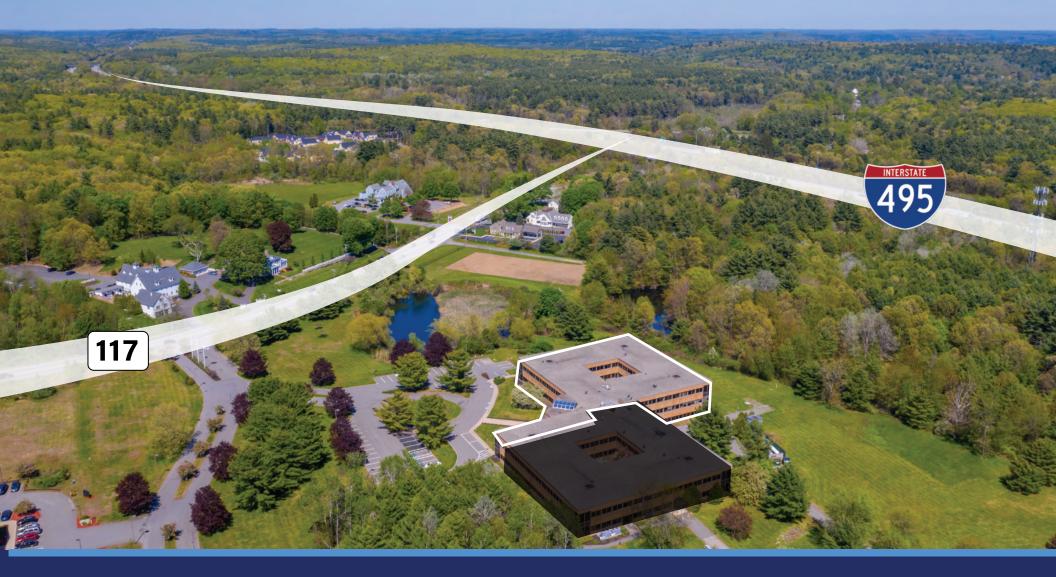

PRIME LOCATION Located on Route 117, directly off I-495 nearby many restaurants and retailers

ONSITE AMENITIES Internal courtyards with plenty of natural light, and onsite fitness center

### **PROPERTY HIGHLIGHTS**

- SVN | Parsons Commercial Group | Boston is pleased to offer the opportunity to lease ±1,892 to 16,814 SF of subdividable office space along with ±1,660-7,290 SF of subdividable flex/R&D space at 580 Main Street in Bolton, MA.
- Conveniently located on Route 117, directly off I-495, 580 Main Street is within 15 miles of major highways I-90/Mass Pike, less than 10 miles from Route 2 and I-190, and less than 7 miles from I-290, with numerous nearby amenities including restaurants and retailers.
- Located within Bolton Office Park, an established office park with over 100 acres of walking paths, open fields and scenic ponds.