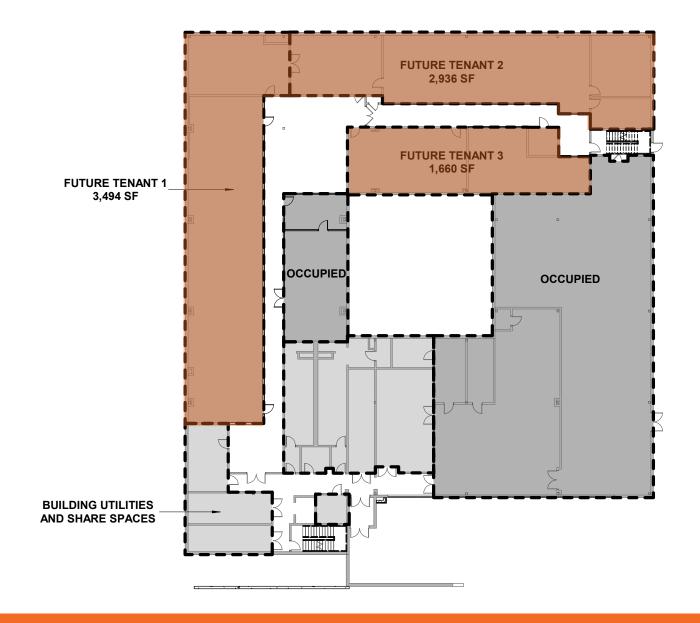

### 580 Main Street Bolton, MA

| SPACE AVAILABLE |                     |              |                | SUGGESTED USES                                                                                                                                                                                                                                                                                                                                                                                                                                                                                                                                                                                                                                                                                                                           |        |         |
|-----------------|---------------------|--------------|----------------|------------------------------------------------------------------------------------------------------------------------------------------------------------------------------------------------------------------------------------------------------------------------------------------------------------------------------------------------------------------------------------------------------------------------------------------------------------------------------------------------------------------------------------------------------------------------------------------------------------------------------------------------------------------------------------------------------------------------------------------|--------|---------|
| Story           | Size                | Туре         | Date Available |                                                                                                                                                                                                                                                                                                                                                                                                                                                                                                                                                                                                                                                                                                                                          |        |         |
| Lower Level     | 1,660 - 7,290 SF    | Flex Space   | Available Now  | k and the second se |        |         |
| First Floor     | 1,892 SF            | Office Space | TBD            |                                                                                                                                                                                                                                                                                                                                                                                                                                                                                                                                                                                                                                                                                                                                          | TE     |         |
| Second Floor    | r 1,892 - 16,814 SF | Office Space | Available Now  | Lab/R&D                                                                                                                                                                                                                                                                                                                                                                                                                                                                                                                                                                                                                                                                                                                                  | Office | Storage |
|                 |                     |              |                |                                                                                                                                                                                                                                                                                                                                                                                                                                                                                                                                                                                                                                                                                                                                          |        |         |

### Lower Level ±1,660 - 7,290 SF Flex Space

### First Floor ±1,892 SF Office Space

## Second Floor ±8,019 - 16,814 SF Office Space