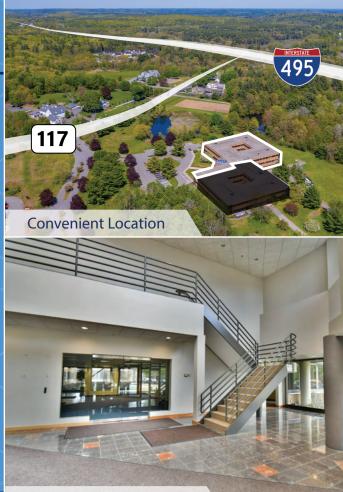

PRIME LOCATION Located on Route 117, directly off I-495 nearby many restaurants and retailers

ONSITE AMENITIES Internal courtyards with plenty of natural light, and onsite fitness center

### **PROPERTY HIGHLIGHTS**

- SVN | Parsons Commercial Group | Boston is pleased to offer the opportunity to lease ±1,892 to 16,814 SF of subdividable office space along with ±1,660-7,290 SF of subdividable flex/R&D space at 580 Main Street in Bolton, MA.
- Conveniently located on Route 117, directly off I-495, 580 Main Street is within 15 miles of major highways I-90/Mass Pike, less than 10 miles from Route 2 and I-190, and less than 7 miles from I-290, with numerous nearby amenities including restaurants and retailers.
- Located within Bolton Office Park, an established office park with over 100 acres of walking paths, open fields and scenic ponds.

#### **Recently Renovated Lobby**

Interior Courtyards