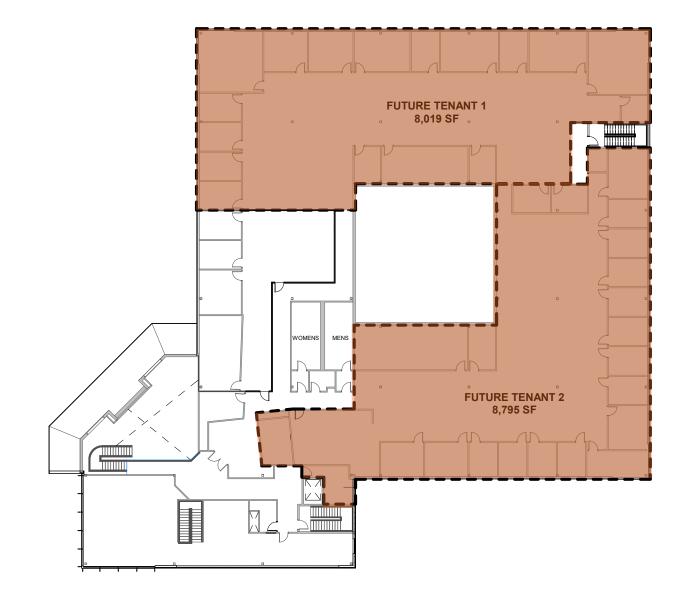

|        |         |

#### PROPERTY OVERVIEW

### PRIME OFFICE/FLEX SPACE AVAILABLE

### ± 1,660 - 16,814 SF

**Office/Flex Space For Lease** 

### ±4.05/1,000 SF

Abundant parking for employees and clients.

Common Loading Dock for Use



### Lower Level ±1,660 - 7,290 SF Flex Space

#### 580 Main Street Bolton, MA



### First Floor ±1,892 SF Office Space

### 580 Main Street Bolton, MA



## Second Floor ±8,019 - 16,814 SF Office Space

### 580 Main Street Bolton, MA



# 580 MAIN STREET BOLTON, MA

# SVN PARSONS COMMERCIAL GROUP | BOSTON



#### MATT QUINLAN

Managing Director of Brokerage matthew.guinlan@svn.com 508-271-9208

**GARRETT QUINN** Director- Brokerage 508-271-9229

**ALEX WOOD** Senior Advisor garrett.quinn@svn.com alex.wood@svn.com 508-271-9251

MATT CUNEO Advisor matt.cuneo@svn.com 508-271-9212

SVN | Parsons Commercial Group | Boston 5 Commonwealth Road, Suite 1A Natick, MA 01760 [508] 820.2700 | www.svnpcgboston.com