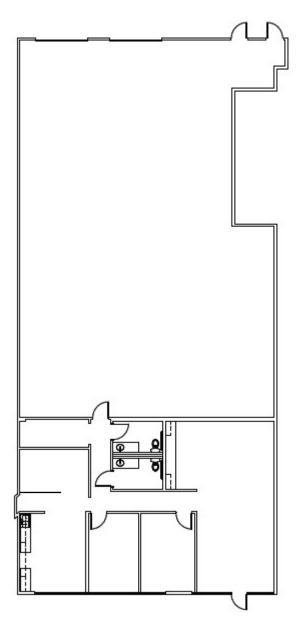

#### SUITE FEATURES

- 5,073 SF total
  - 1,659 SF office
  - 3,414 SF warehouse
- 1 loading dock and 1 ramp
- 18' clear height
- Sprinklered

For leasing information, please contact Stream Realty Partners WILLIAM CARPENTER | 713.300.8891 | william.carpenter@streamrealty.com MEG ZSCHAPPEL | 713.300.0284 | meg.zschappel@streamrealty.com