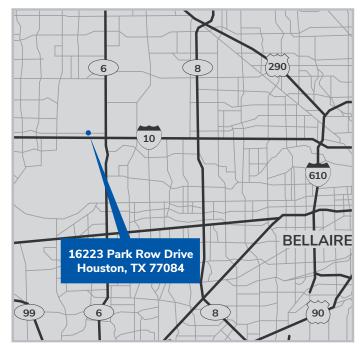

#### **BUILDING FEATURES**

- Located in the heart of the Energy Corridor immediately off of Interstate 10 with convenient access to major thoroughfares:
  - Hwy. 6 1.3 miles
  - Beltway 8 6.5 miles
  - Grand Pkwy 99 7.0 miles
- Corporate appeal in a business park setting with a variety of offerings, including, flex, distribution, and lab type spaces.
- 22,695 SF total building size | Rear-load | Dock High loading