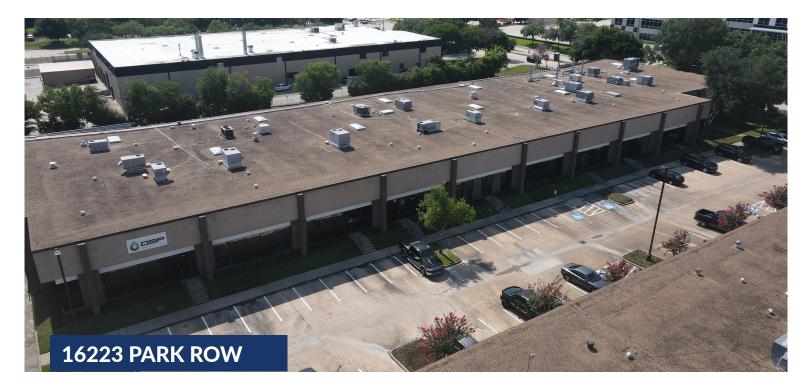

## **TECHNIPLEX BUSINESS CENTER**

16223 PARK ROW DRIVE • SUITE 140 • HOUSTON, TX 77084

#### **BUILDING FEATURES**

- Located in the heart of the Energy Corridor immediately off of Interstate 10 with convenient access to major thoroughfares:
  - Hwy. 6 1.3 miles
  - Beltway 8 6.5 miles
  - Grand Pkwy 99 7.0 miles
- Corporate appeal in a business park setting with a variety of offerings, including, flex, distribution, and lab type spaces.
- 22,695 SF total building size | Rear-load | Dock High loading