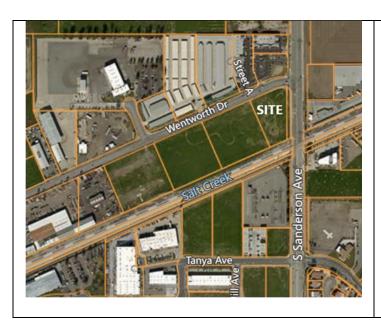

## **Vacant Parcel**

Southwest Corner of South Sanderson Avenue & Wentworth Drive Hemet, CA

## **Excellent Development Opportunity**

- Approximately 1.62 acres
- Signalized intersection at Sanderson Avenue & Wentworth Drive
- Across from Wentworth Plaza
- Located in strong Sanderson Avenue corridor, between Florida Avenue and Stetson Avenue
- Near Hemet Ryan Airport, Super WalMart Center
- APN 456-040-030
- Zoning M-2, Heavy Manufacturing (Buyer to verify)