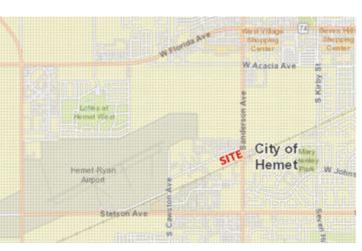

## **Vacant Parcel**

Southwest Corner of South Sanderson Avenue & Wentworth Drive Hemet, CA

## **Excellent Development Opportunity**

- Approximately 1.62 acres
- Signalized intersection at Sanderson Avenue & Wentworth Drive
- Across from Wentworth Plaza
- Located in strong Sanderson Avenue corridor, between Florida Avenue and Stetson Avenue
- Near Hemet Ryan Airport, Super WalMart Center
- APN 456-040-030
- Zoning M-2, Heavy Manufacturing (Buyer to verify)