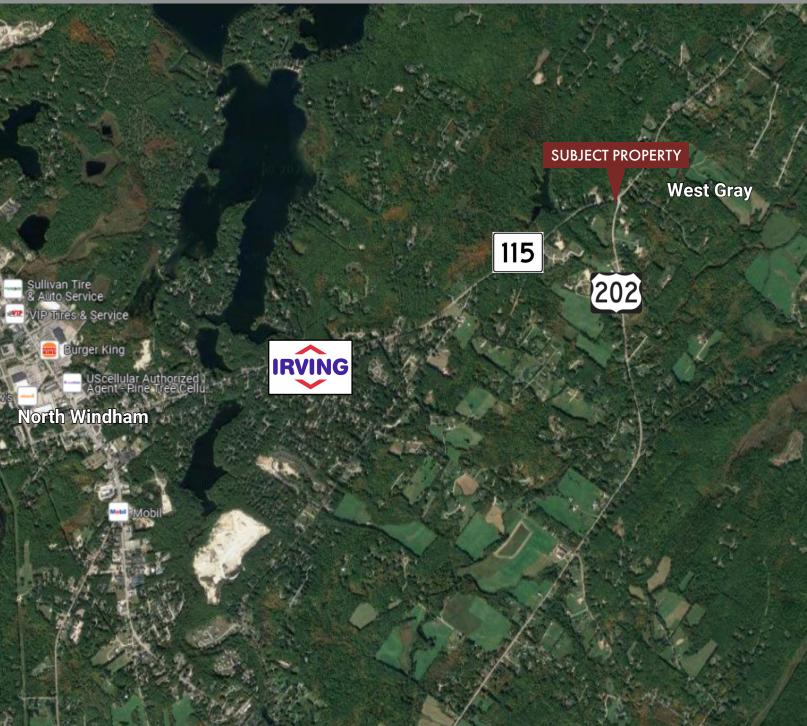

### 1.84± AC DEVELOPABLE LOT

- Highly visible location with traffic counts of 10,590± cars/day (AADT, 2022) at the intersection of Gray Road and Tandberg Trail
- Contract Zoning available
- Ideal for truck stops, gas station, C-stores, etc.

# Tandberg Trail & Gray Road | Windham, ME

**OWNER:** Ronald A. Glantz

**DEED:** Book 38153, Page 285

ASSESSOR: Map 20, Block 20, Lot A01

**LOT SIZE**: 1.84± AC

**ZONING**: F - Farm

Contract Zone available

**SALE PRICE**: \$1,300,000