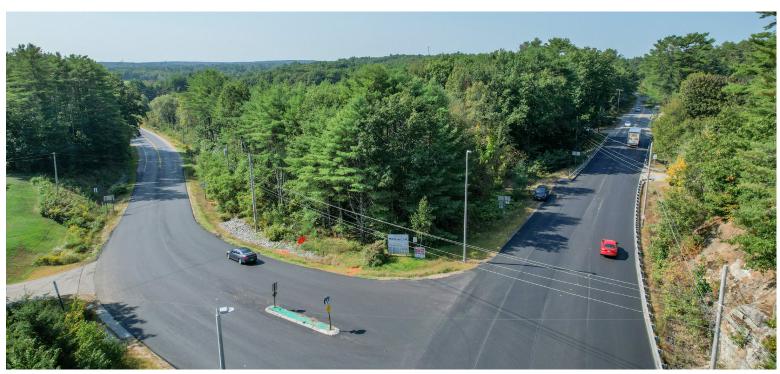

### 1.84± AC DEVELOPABLE LOT

- Highly visible location with traffic counts of 10,590± cars/day (AADT, 2022) at the intersection of Gray Road and Tandberg Trail
- Contract Zoning available
- Ideal for truck stops, gas station, C-stores, etc.