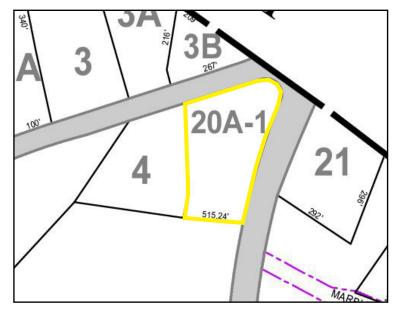

## PROPERTY SUMMARY

# Tandberg Trail & Gray Road | Windham, ME

**OWNER:** Ronald A. Glantz

**DEED:** Book 38153, Page 285

ASSESSOR: Map 20, Block 20, Lot A01

**LOT SIZE**: 1.84± AC

**ZONING**: F - Farm

Contract Zone available

**SALE PRICE**: \$1,300,000