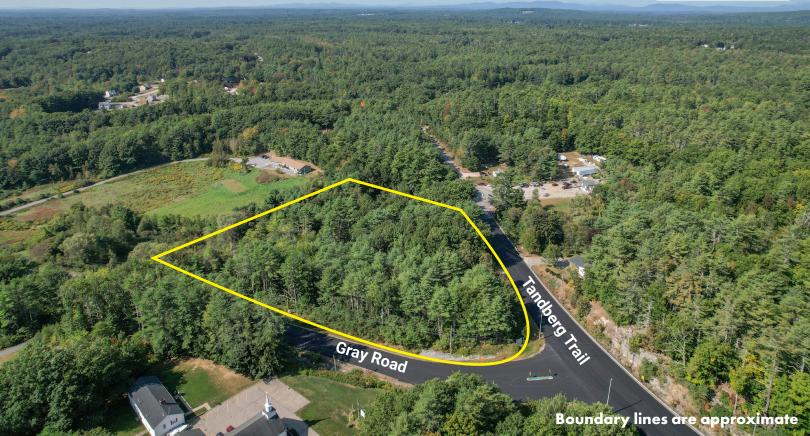

# AVAILABLE | DEVELOPABLE LAND

Tandberg Trail & Gray Road | Windham, ME

### 1.84± AC DEVELOPABLE LOT

- Highly visible location with traffic counts of 10,590± cars/day (AADT, 2022) at the intersection of Gray Road and Tandberg Trail
- Contract Zoning available
- Ideal for truck stops, gas station, C-stores, etc.