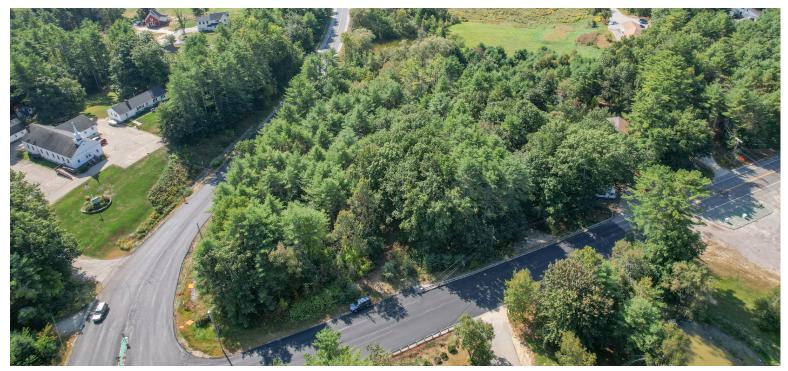

### 1.84± AC DEVELOPABLE LOT

- Highly visible location with traffic counts of 10,590± cars/day (AADT, 2022) at the intersection of Gray Road and Tandberg Trail
- Contract Zoning available
- Ideal for truck stops, gas station, C-stores, etc.