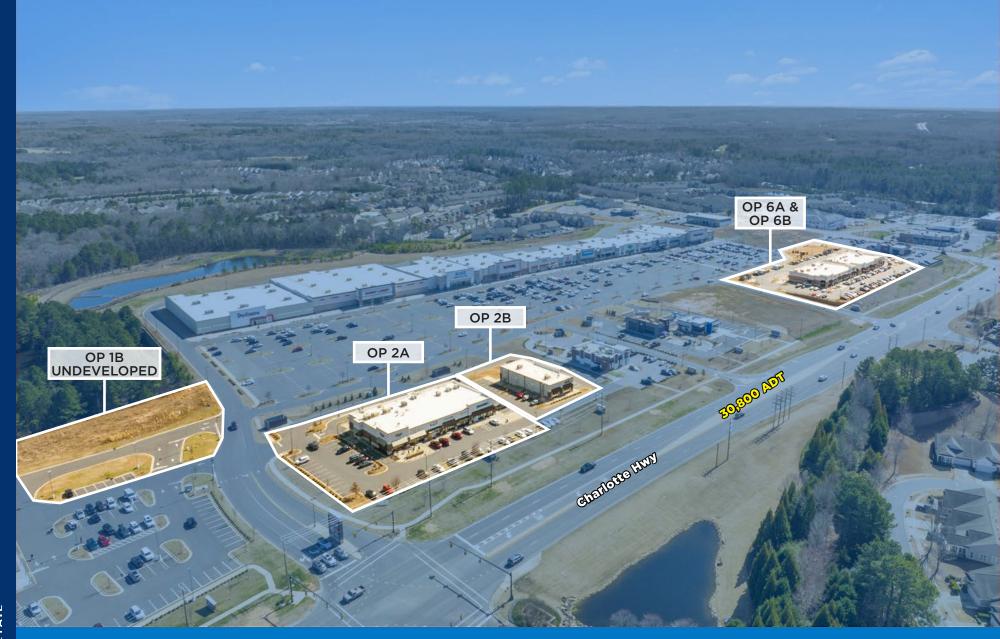

3,206 SF AVAILABLE

FLEXIBLE CONFIGURATION

STRONG
VISIBILITY TO
TWO ROADWAYS

| AVAILABLE SPACE | 3,206 SF |
|-----------------|----------|
|                 |          |

**TRAFFIC COUNTS** 30,800 ADT on Charlotte Hwy/US 521

### **PROPERTY HIGHLIGHTS**

- 470 feet of frontage along Charlotte Hwy/ US 521, which is one of the fastest growing retail corridors in the Charlotte MSA
- Multiple signalized access points
- Cross access to power center component
- 233 dedicated parking spaces
- Features a diverse tenant mix with a thoughtful balance of national, regional and best-in-class local users across internetresistant categories and two drive-thru endcaps