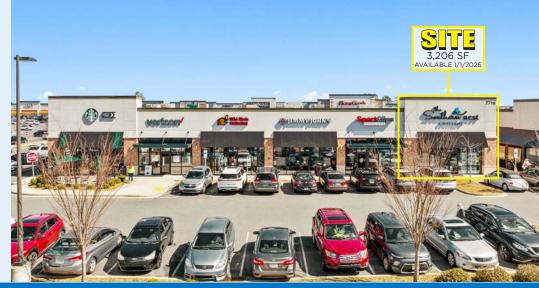

3,206 SF AVAILABLE

FLEXIBLE CONFIGURATION

STRONG
VISIBILITY TO
TWO ROADWAYS

| AVAILABLE SPACE | 3,206 SF |
|-----------------|----------|
|                 |          |

**TRAFFIC COUNTS** 30,800 ADT on Charlotte Hwy/US 521

#### **CO-TENANTS**

Hobby Lobby, Burlington, Ross, TJ Maxx, Ulta, Kirkland's Home, Petco, HomeGoods, Starbucks, Dollar Tree, Chili's