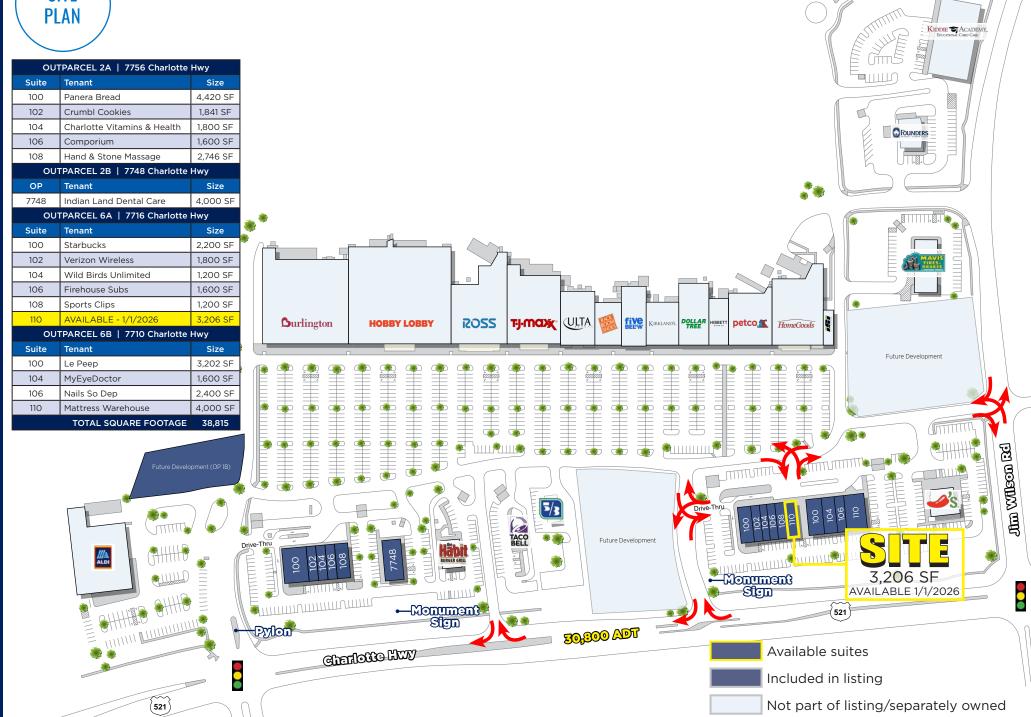

3,206 SF AVAILABLE

FLEXIBLE CONFIGURATION

STRONG
VISIBILITY TO
TWO ROADWAYS

| AVAILABLE SPACE | 3,206 SF |
|-----------------|----------|
|                 |          |

**TRAFFIC COUNTS** 30,800 ADT on Charlotte Hwy/US 521

### **PROPERTY HIGHLIGHTS**

- 470 feet of frontage along Charlotte Hwy/ US 521, which is one of the fastest growing retail corridors in the Charlotte MSA
- Multiple signalized access points
- Cross access to power center component
- 233 dedicated parking spaces
- Features a diverse tenant mix with a thoughtful balance of national, regional and best-in-class local users across internetresistant categories and two drive-thru endcaps

#### **CO-TENANTS**

Hobby Lobby, Burlington, Ross, TJ Maxx, Ulta, Kirkland's Home, Petco, HomeGoods, Starbucks, Dollar Tree, Chili's