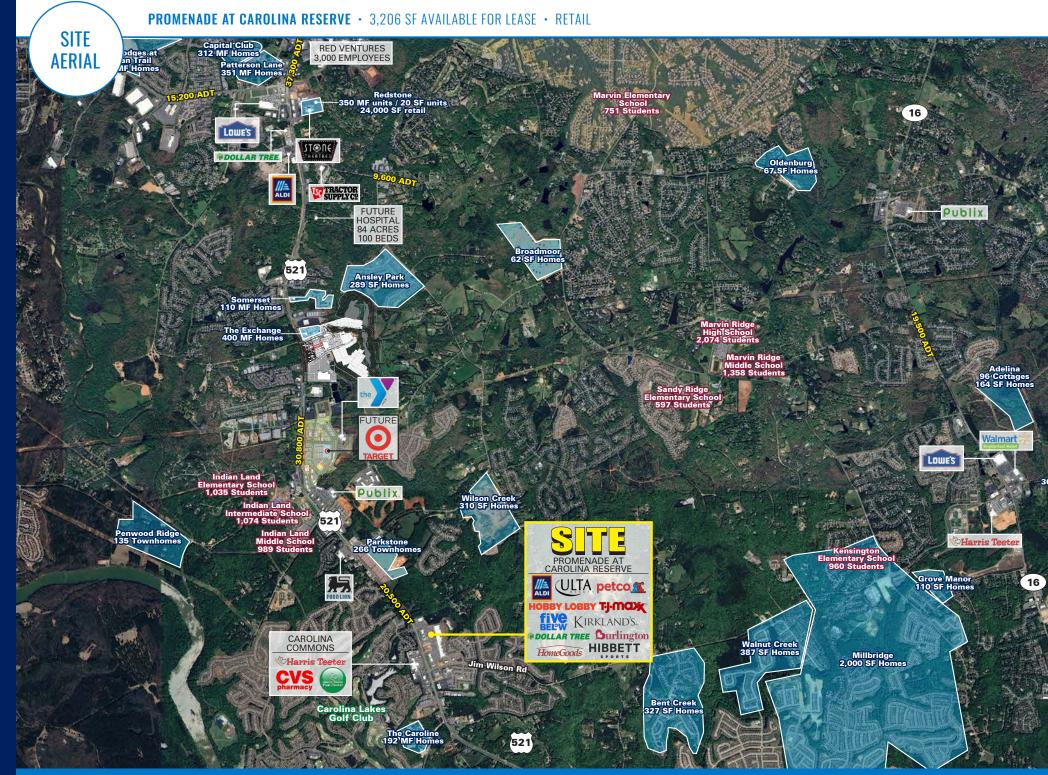

### INDIAN LAND

Indian Land, South Carolina is a rapidly growing unincorporated community located in Lancaster County, just south of the North Carolina border and near the city of Charlotte. Its proximity to Charlotte has made it an attractive location for families and professionals seeking suburban living with easy access to the amenities and job opportunities in the larger city. Over the past decade, Indian Land has experienced significant residential and commercial development, resulting in new neighborhoods, schools, and shopping centers like the Promenade at Carolina Reserve.

Despite its growth, Indian Land retains a sense of small-town charm with a close-knit community atmosphere. The area is known for its good schools, recreational parks, and green spaces, making it a popular choice for young families. Indian Land also benefits from its location along major highways, allowing for convenient travel to nearby cities while maintaining a quieter, more relaxed lifestyle. The continued expansion in housing, businesses, and services reflects the area's increasing popularity as a desirable place to live in the greater Charlotte metro area.