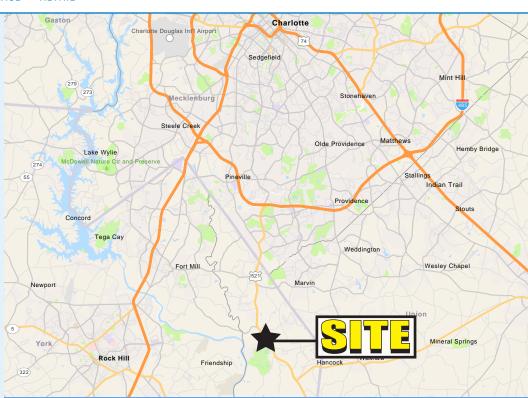

### COUNTY

Lancaster

MSA

Charlotte-Concord-Gastonia NC-SC

|        |                    | 1 MILE    | 3 MILE    | 5 MILE    |
|--------|--------------------|-----------|-----------|-----------|
| (m)    | POPULATION         | 5,653     | 29,593    | 72,317    |
| ©<br>E | DAYTIME POPULATION | 5,881     | 25,771    | 63,560    |
|        | AVERAGE HH INCOME  | \$115,291 | \$123,805 | \$143,471 |

### INDIAN LAND

Indian Land, South Carolina is a rapidly growing unincorporated community located in Lancaster County, just south of the North Carolina border and near the city of Charlotte. Its proximity to Charlotte has made it an attractive location for families and professionals seeking suburban living with easy access to the amenities and job opportunities in the larger city. Over the past decade, Indian Land has experienced significant residential and commercial development, resulting in new neighborhoods, schools, and shopping centers like the Promenade at Carolina Reserve.