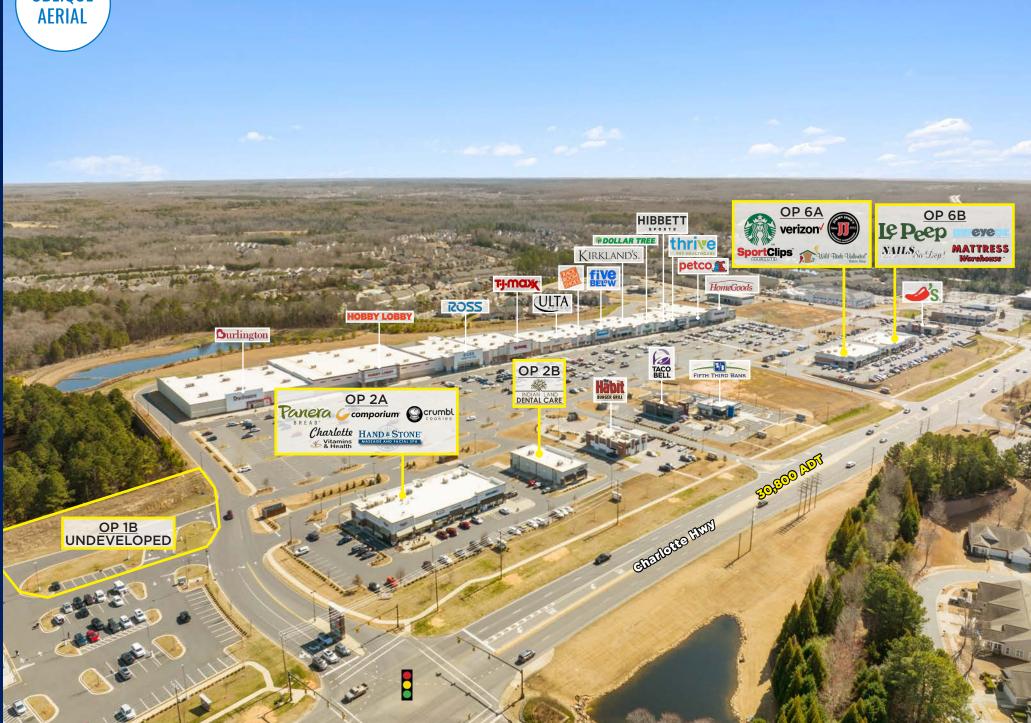

# PROMENADE AT CAROLINA PRESERVE

The Promenade at Carolina Reserve is a popular shopping destination in Indian Land, South Carolina, located near the North Carolina border. It features a mix of national retailers, local shops, and service providers, offering a variety of shopping and dining options. Key stores include Kohl's, HomeGoods, and Ulta Beauty, along with restaurants like Panera Bread and Chili's. Additionally, there's a Harris Teeter grocery store, making it convenient for everyday needs.

This shopping center serves the growing community in Indian Land and nearby Charlotte, benefiting from easy access to major roads. With a range of shops, dining options, and services like fitness centers and salons, the Promenade caters to both local residents and visitors from the surrounding areas.

#### **CO-TENANTS**

Hobby Lobby, Burlington, Ross, TJ Maxx, Ulta, Kirkland's Home, Petco, HomeGoods, Starbucks, Dollar Tree, Chili's