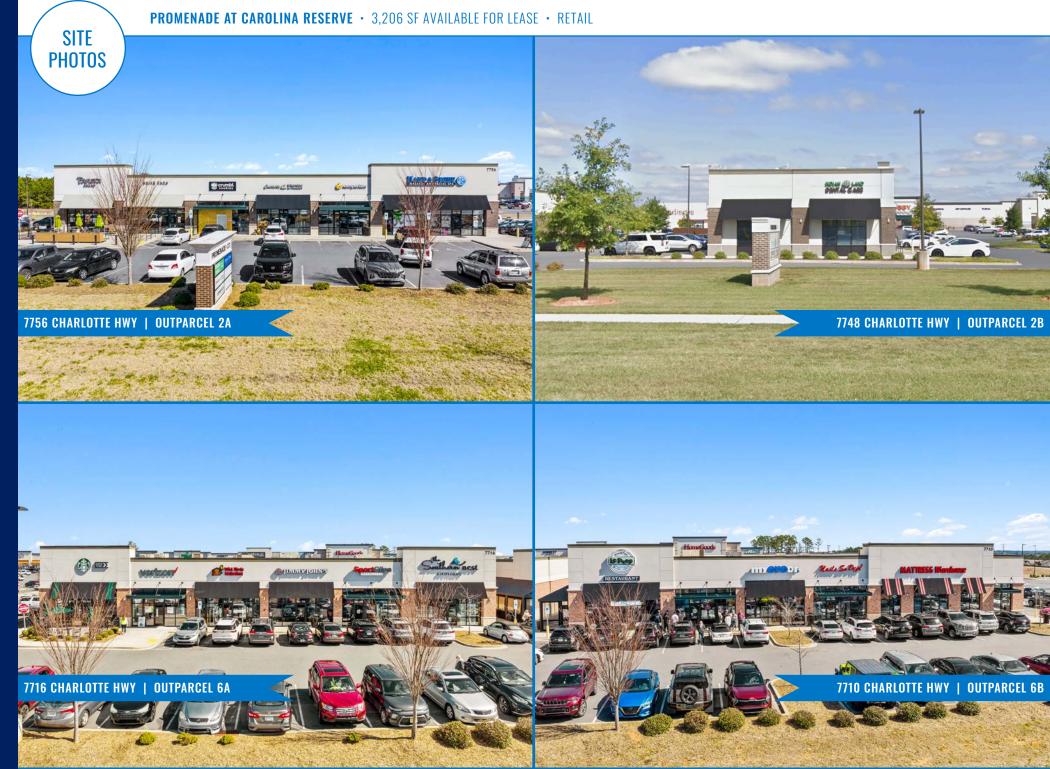

3,206 SF AVAILABLE

FLEXIBLE CONFIGURATION

STRONG
VISIBILITY TO
TWO ROADWAYS

| AVAILABLE SPACE | 3,206 SF |
|-----------------|----------|
|                 |          |

**TRAFFIC COUNTS** 30,800 ADT on Charlotte Hwy/US 521

### **PROPERTY HIGHLIGHTS**

- 470 feet of frontage along Charlotte Hwy/ US 521, which is one of the fastest growing retail corridors in the Charlotte MSA
- Multiple signalized access points
- Cross access to power center component
- 233 dedicated parking spaces
- Features a diverse tenant mix with a thoughtful balance of national, regional and best-in-class local users across internetresistant categories and two drive-thru endcaps