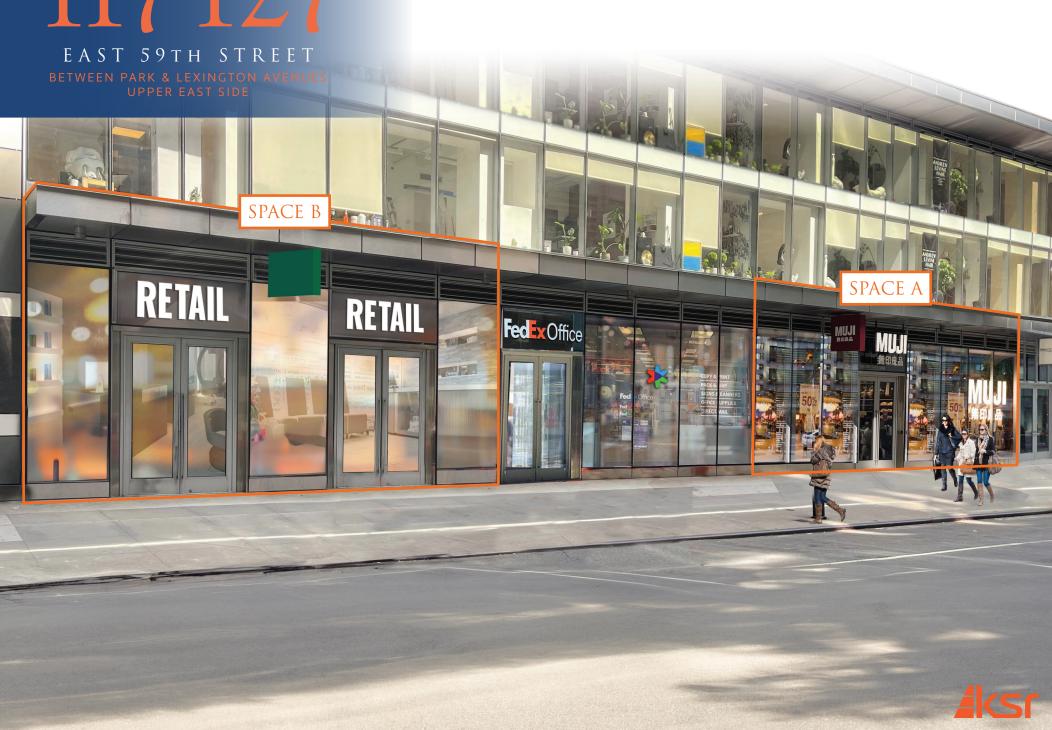

# 117-127

EAST 59TH STREET

BETWEEN PARK & LEXINGTON AVENUES

UPPER EAST SIDE

SPACE A: 5,752 SF Ground Floor

7,249 SF Lower Level

SPACE B: 4,260 SF Ground Floor

FRONTAGE: A: 40' | B: 33'

CEILING HEIGHT: 17'

POSSESSION: A: Arranged | B: ASAP

TRANSPORTATION: 456NRW

## PROPERTY HIGHLIGHTS:

- Space A: Currently Muji
- High foot traffic area in high-end fashion retail corridor