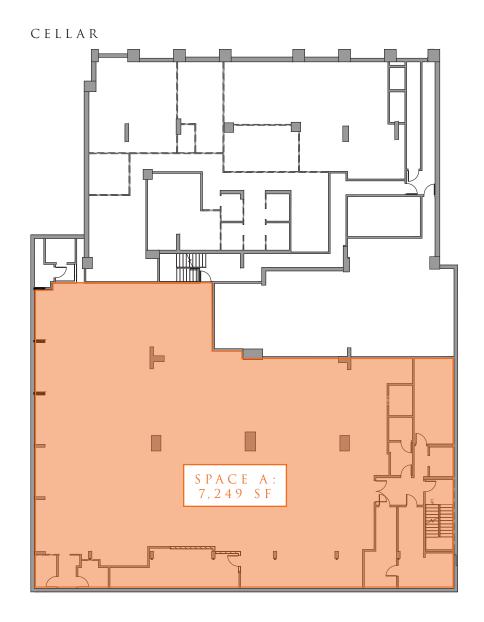

# 117-127

EAST 59TH STREET

BETWEEN PARK & LEXINGTON AVENUES

UPPER EAST SIDE

SPACE A: 5,752 SF Ground Floor

7,249 SF Lower Level

SPACE B: 4,260 SF Ground Floor

FRONTAGE: A: 40' | B: 33'

## FLOOR PLANS:

GROUND FLOOR

FOR MORE INFORMATION,
PLEASE CONTACT: