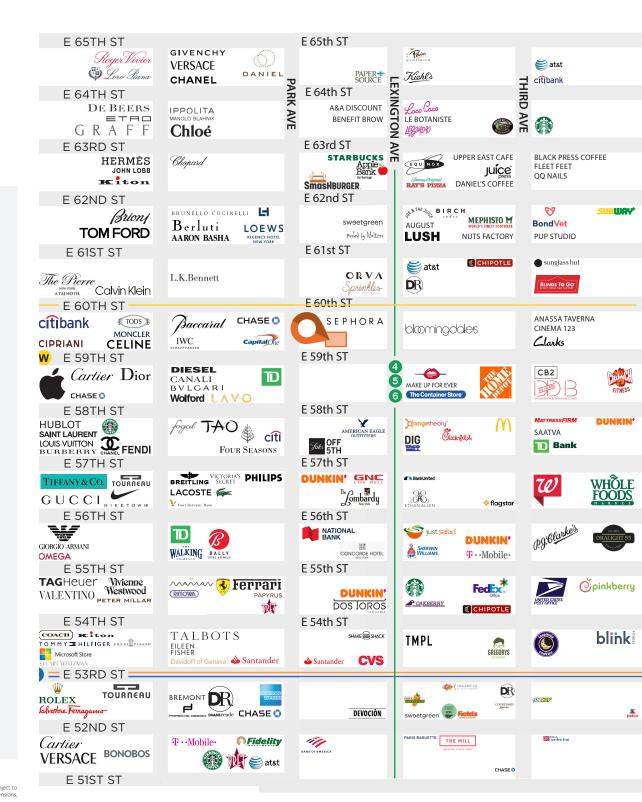

## **NEIGHBORING TENANTS:**

 Sephora, Bloomingdale's, FedEx Office, Starbucks, Capital One Bank & Cafe, Citizen's Bank, Orangetheory Fitness, American Eagle, Saks Off Fifth, Verizon, Sprinkles Cupcakes, Duane Reade, & more