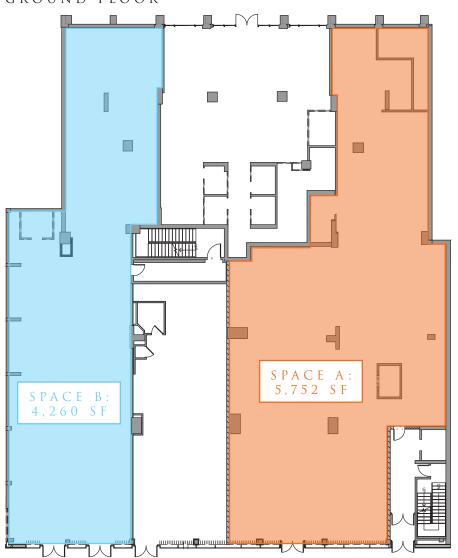

# 117-127

EAST 59TH STREET

BETWEEN PARK & LEXINGTON AVENUES

UPPER EAST SIDE

SPACE A: 5,752 SF Ground Floor

7,249 SF Lower Level

SPACE B: 4,260 SF Ground Floor

FRONTAGE: A: 40' | B: 33'

## FLOOR PLANS:

GROUND FLOOR

FOR MORE INFORMATION,
PLEASE CONTACT: