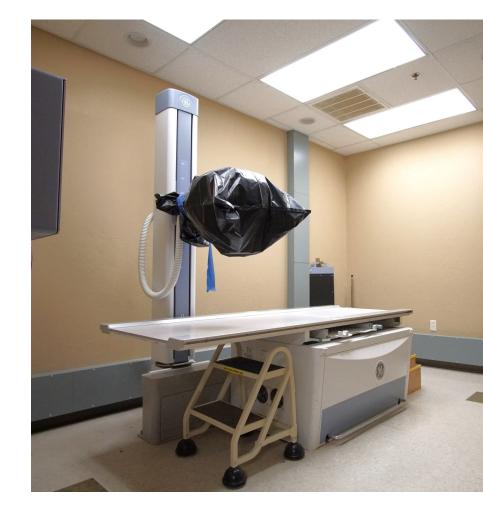

Inside, this turnkey clinic is professionally designed to optimize patient flow, starting with a large reception area. The facility includes over a dozen exam rooms, two nurses' stations, several physician offices, and a certified X-ray machine, all ready for immediate use—saving you costly buildout expenses. Staff will appreciate the on-site break room as well.

#### Highlights:

- 156 ft frontage on N Mustang Road
- · Signage availability on the building
- Stand-alone building
- Two entrances
- Could be divided
- Perfect for medical clinic, physical therapy, chiropractor, surgery center, pediatrician, dental office, urgent care, and more!
- Includes X-Ray Machine