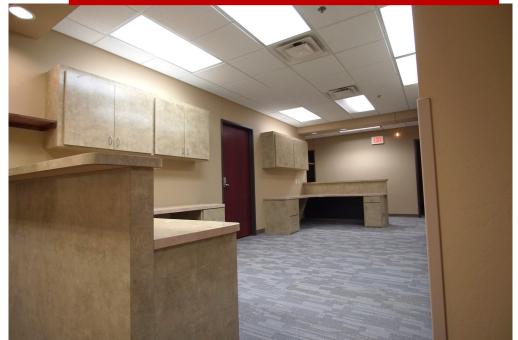

Inside, this turnkey clinic is professionally designed to optimize patient flow, starting with a large reception area. The facility includes over a dozen exam rooms, two nurses' stations, several physician offices, and a certified X-ray machine, all ready for immediate use—saving you costly buildout expenses. Staff will appreciate the on-site break room as well.