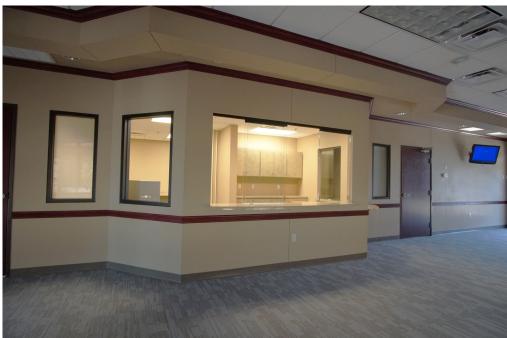

Inside, this turnkey clinic is professionally designed to optimize patient flow, starting with a large reception area. The facility includes over a dozen exam rooms, two nurses' stations, several physician offices, and a certified X-ray machine, all ready for immediate use—saving you costly buildout expenses. Staff will appreciate the on-site break room as well.