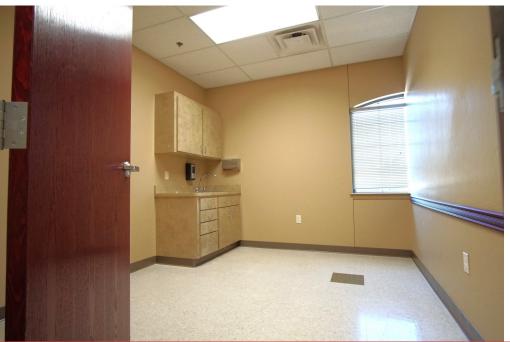

Inside, this turnkey clinic is professionally designed to optimize patient flow, starting with a large reception area. The facility includes over a dozen exam rooms, two nurses' stations, several physician offices, and a certified X-ray machine, all ready for immediate use—saving you costly buildout expenses. Staff will appreciate the on-site break room as well.