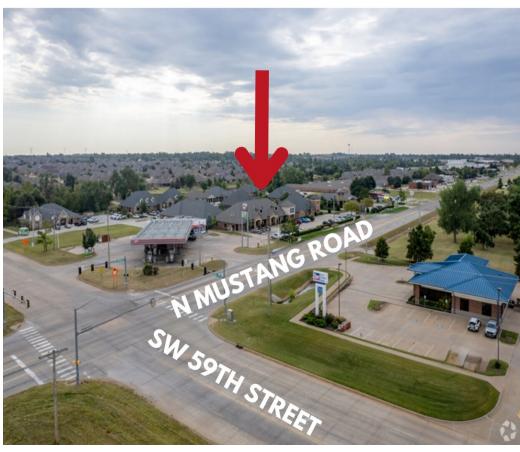

Located just south of SW 59th Street on N Mustang Road, this prime location is perfectly positioned to serve both Yukon and Mustang. Ideal for a wide variety of medical services including clinics, physical therapy, chiropractic care, urgent care, pediatrics, dental offices, and surgery centers.

#### Highlights:

- 156 ft frontage on N Mustang Road
- · Signage availability on the building
- Stand-alone building
- Two entrances
- Could be divided
- Perfect for medical clinic, physical therapy, chiropractor, surgery center, pediatrician, dental office, urgent care, and more!
- Includes X-Ray Machine