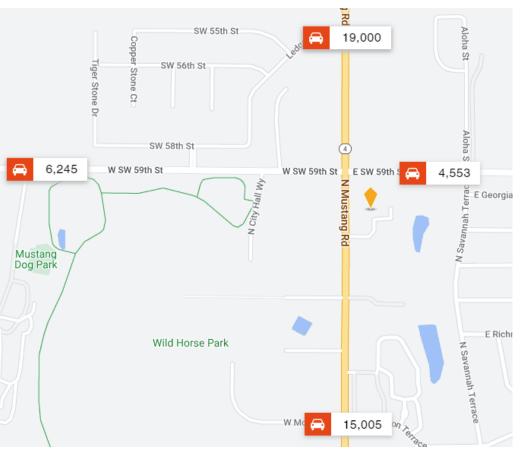

Located just south of SW 59th Street on N Mustang Road, this prime location is perfectly positioned to serve both Yukon and Mustang. Ideal for a wide variety of medical services including clinics, physical therapy, chiropractic care, urgent care, pediatrics, dental offices, and surgery centers.

#### Highlights:

- 156 ft frontage on N Mustang Road
- · Signage availability on the building
- Stand-alone building
- Two entrances
- Could be divided
- Perfect for medical clinic, physical therapy, chiropractor, surgery center, pediatrician, dental office, urgent care, and more!
- Includes X-Ray Machine