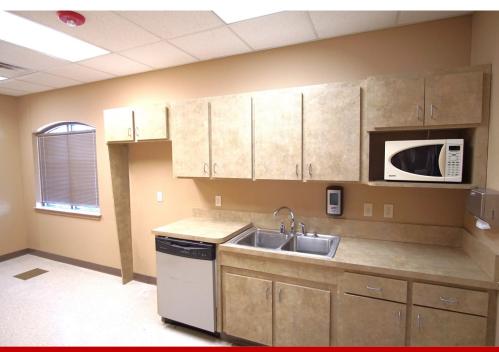

Inside, this turnkey clinic is professionally designed to optimize patient flow, starting with a large reception area. The facility includes over a dozen exam rooms, two nurses' stations, several physician offices, and a certified X-ray machine, all ready for immediate use—saving you costly buildout expenses. Staff will appreciate the on-site break room as well.