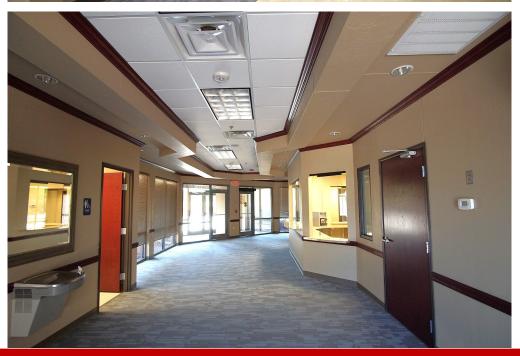

#### **PROPERTY OVERVIEW**

**Brand New Remodel!!!** This stand-alone building is an ideal choice for any medical or dental provider. With 7,020 sq. ft., the property features two entrances and can be divided into two units, offering flexibility for a range of uses.

Inside, this turnkey clinic is professionally designed to optimize patient flow, starting with a large reception area. The facility includes over a dozen exam rooms, two nurses' stations, several physician offices, and a certified X-ray machine, all ready for immediate use—saving you costly buildout expenses. Staff will appreciate the on-site break room as well.