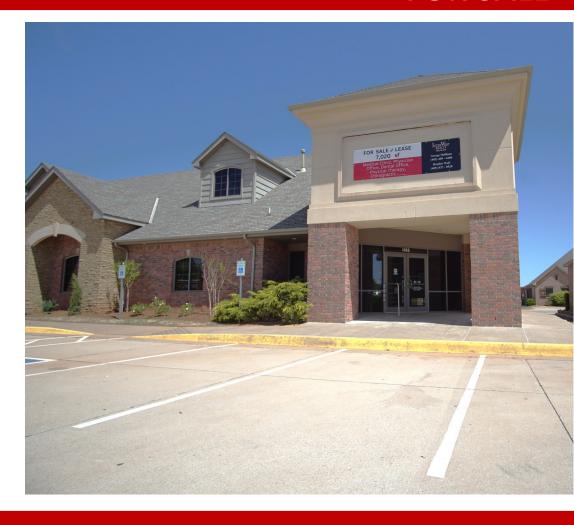

#### **PROPERTY OVERVIEW**

**Brand New Remodel!!!** This stand-alone building is an ideal choice for any medical or dental provider. With 7,020 sq. ft., the property features two entrances and can be divided into two units, offering flexibility for a range of uses.

Inside, this turnkey clinic is professionally designed to optimize patient flow, starting with a large reception area. The facility includes over a dozen exam rooms, two nurses' stations, several physician offices, and a certified X-ray machine, all ready for immediate use—saving you costly buildout expenses. Staff will appreciate the on-site break room as well.

Located just south of SW 59th Street on N Mustang Road, this prime location is perfectly positioned to serve both Yukon and Mustang. Ideal for a wide variety of medical services including clinics, physical therapy, chiropractic care, urgent care, pediatrics, dental offices, and surgery centers.