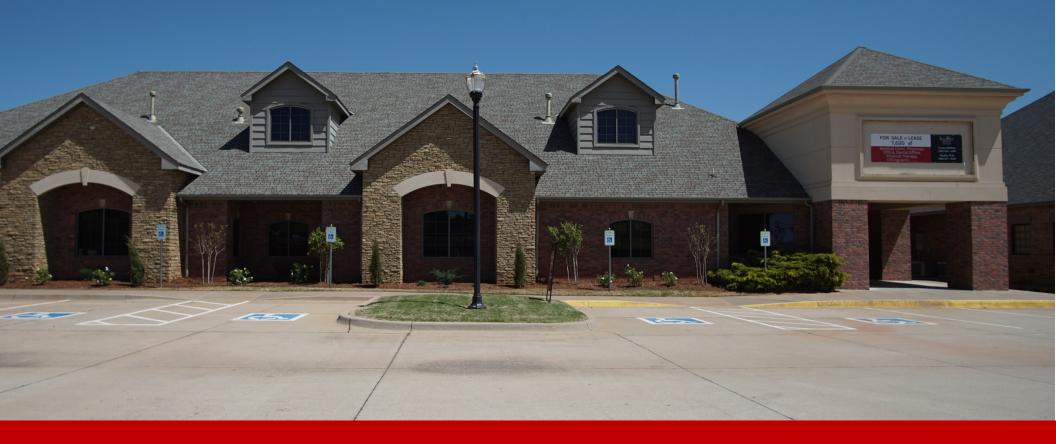

# MEDICAL / DENTAL FACILITY

7,020 SF SALE PRICE: \$1,800,000

## 1468 N MUSTANG ROAD, MUSTANG, OK 73064

7501 Broadway Extension Oklahoma City, OK 73116

Presented By:

#### **PROPERTY OVERVIEW**

**Brand New Remodel!!!** This stand-alone building is an ideal choice for any medical or dental provider. With 7,020 sq. ft., the property features two entrances and can be divided into two units, offering flexibility for a range of uses.

Located just south of SW 59th Street on N Mustang Road, this prime location is perfectly positioned to serve both Yukon and Mustang. Ideal for a wide variety of medical services including clinics, physical therapy, chiropractic care, urgent care, pediatrics, dental offices, and surgery centers.