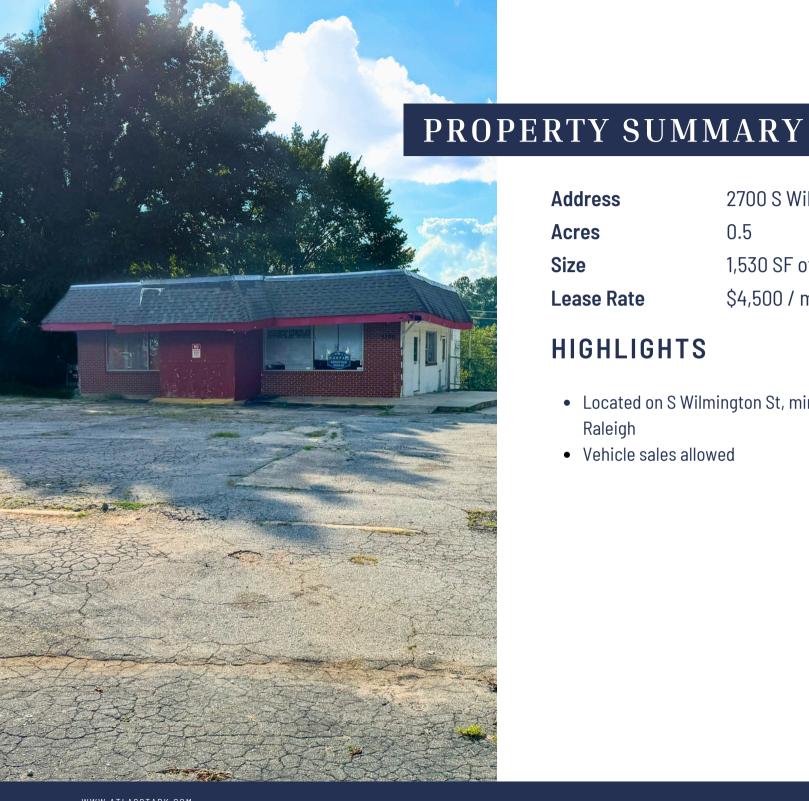

LAND & OFFICE FOR LEASE • 1/2 ACRE

2700 S WILMINGTON ST

ATLAS STARK

2700 S Wilmington St. Address

0.5 **Acres** 

Size 1,530 SF office

\$4,500 / month **Lease Rate** 

## **HIGHLIGHTS**

- Located on S Wilmington St, minutes from Downtown Raleigh
- Vehicle sales allowed

ATLAS (AS) STARK