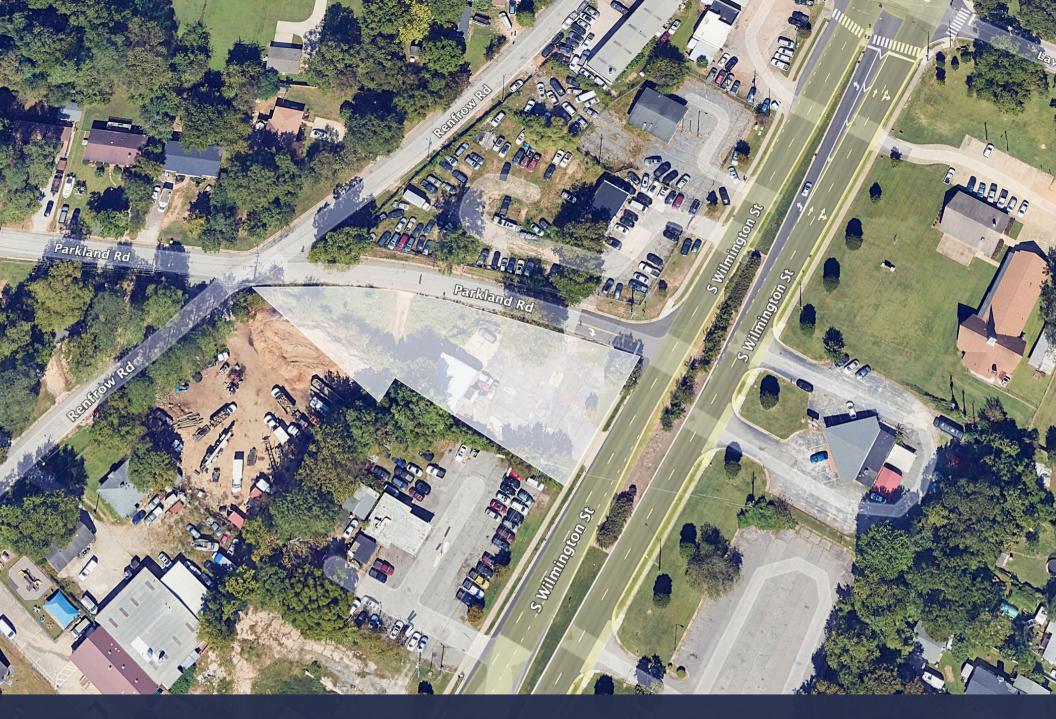

LAND & OFFICE FOR LEASE • 1/2 ACRE

2700 S WILMINGTON ST

ATLAS STARK

2700 S Wilmington St. Address

0.5 **Acres** 

Size 1,530 SF office

\$4,500 / month **Lease Rate** 

## **HIGHLIGHTS**

- Located on S Wilmington St, minutes from Downtown Raleigh
- Vehicle sales allowed

ATLAS (AS) STARK