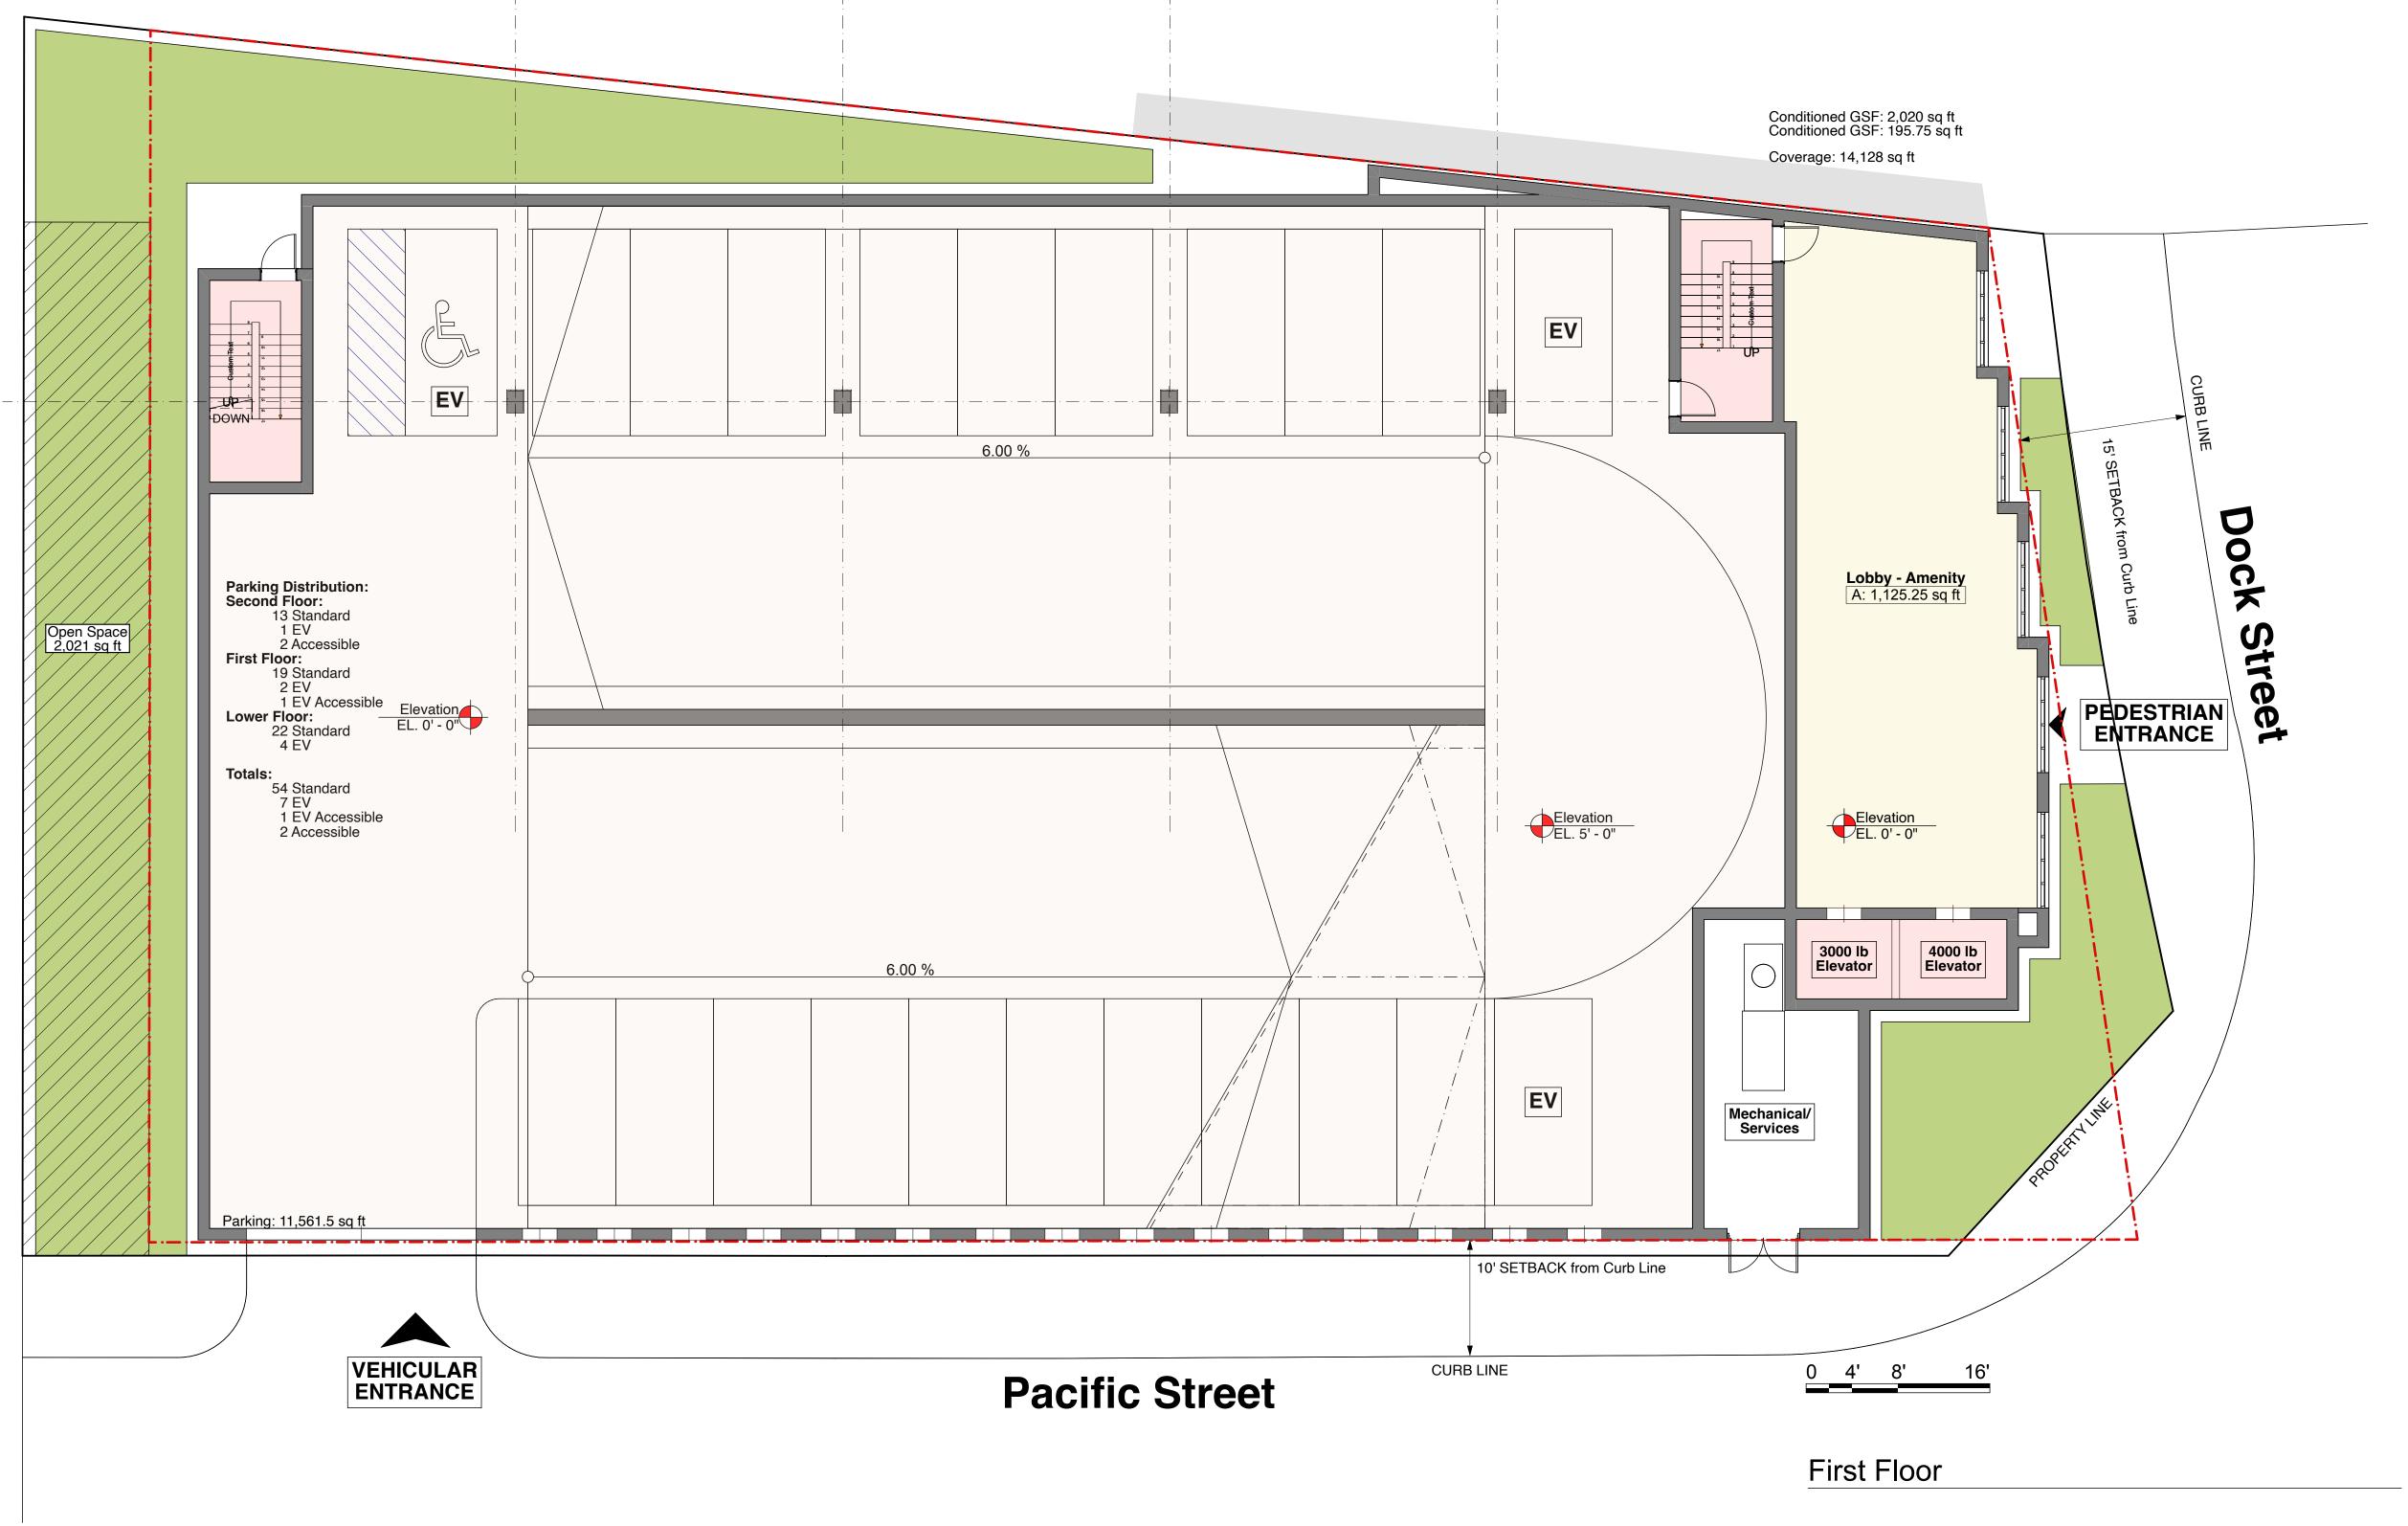

MARSH WOODS ARCHI TECTS

Marsh + Woods Architects, LLC 400 Main Street, Stamford, CT 06901 p. 203.969.1444 www.marsh-woods.com 495-519 Pacific Street

495-519 Pacific Street Stamford, CT 06902

First Floor Plan