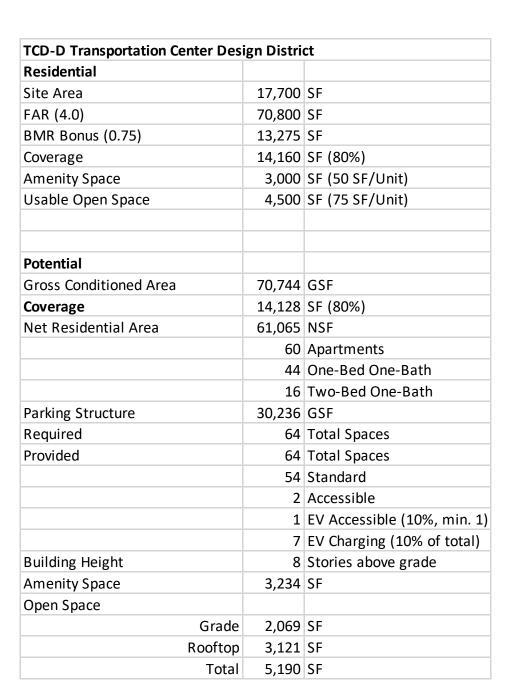

MARSH WOODS ARCHI TECTS

Marsh + Woods Architects, LLC 400 Main Street, Stamford, CT 06901 p. 203.969.1444 www.marsh-woods.com 495-519 Pacific Street

495-519 Pacific Street Stamford, CT 06902

First Floor Plan