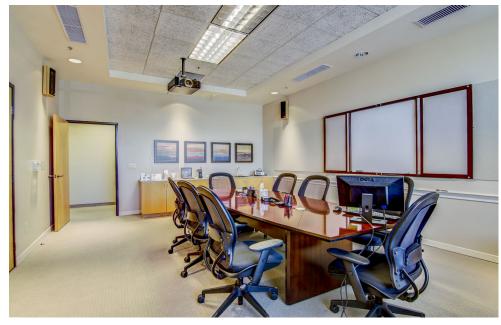

property in the heart of Granite Bay, CA. Located at 8780 Auburn Folsom Road between Eureka Road and Douglas Blvd. The property is situated only minutes form the cities of Roseville to West and Folsom to the South.

#### **Project Information**

- Sale Price \$2,195,000 (\$349.91/SF)
- Freestanding, Multi-Tenant Office Building totaling
- Placer County APN— 048-400-020-000
- Zoning— OP-Dc
- Building Size— + 6,273 SF
- Parcel Size +0.63 acres
- 28 parking spaces—4.46 spaces/1,000 sf
- Year Built—1996
- Large breakroom with adjacent patio
- Large conference room
- All furniture and equipment included in sale
- Electric— 400 AMPS 208Y / 120V—PG&E
- Internet-MetroEover Fiber EAC 1 Gb-Fidium
- · Tenant Information and Rent Roll upon request.





#### **FLOOR PLAN**



# **INTERIOR PHOTOS**









#### **LOCATION MAP**



## 8780 AUBURN FOLSOM ROAD, GRANITE BAY, CA