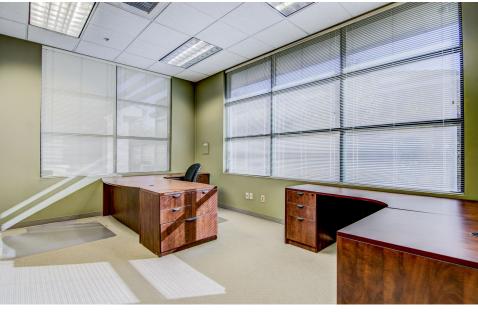

operty in the heart of Granite Bay, CA. Located at 8780 Auburn Folsom Road between Eureka Road and Douglas Blvd. The property is situated only minutes form the cities of Roseville to West and Folsom to the South.

#### **Project Information**

- Sale Price \$2,195,000 (\$349.91/SF)
- Freestanding, Multi-Tenant Office Building totaling
- Placer County APN— 048-400-020-000
- Zoning— OP-Dc
- Building Size— + 6,273 SF
- Parcel Size +0.63 acres
- 28 parking spaces—4.46 spaces/1,000 sf
- Year Built—1996
- Large breakroom with adjacent patio
- Large conference room
- All furniture and equipment included in sale
- Electric— 400 AMPS 208Y / 120V—PG&E
- Internet-MetroEover Fiber EAC 1 Gb-Fidium
- · Tenant Information and Rent Roll upon request.





#### **FLOOR PLAN**



# **INTERIOR PHOTOS**









#### **LOCATION MAP**



## 8780 AUBURN FOLSOM ROAD, GRANITE BAY, CA