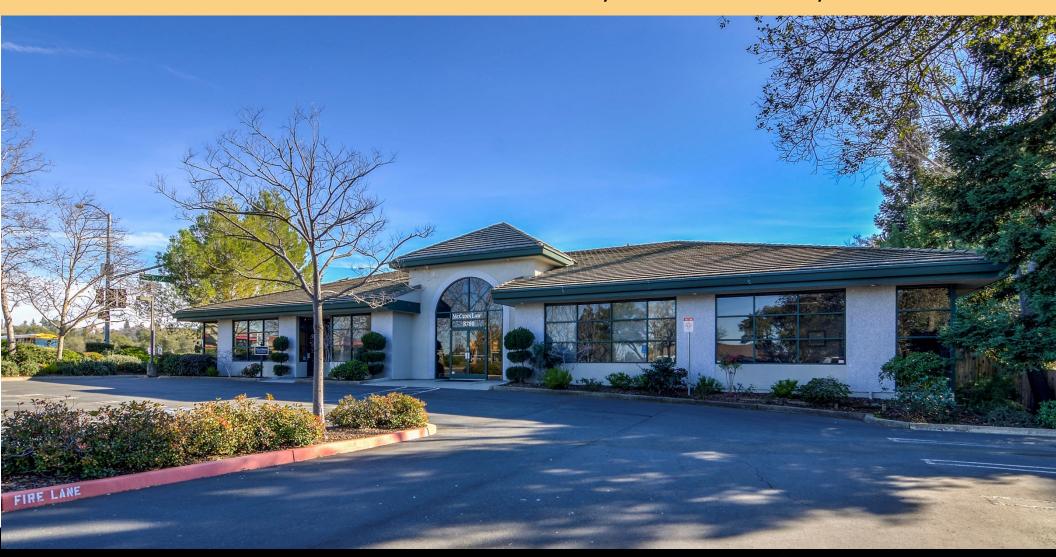

### PROPERTY OVERVIEW

Realty ONE Group Commercial is pleased to present for sale a rare opportunity to acquire an owner user/investment property in the heart of Granite Bay, CA. Located at 8780 Auburn Folsom Road between Eureka Road and Douglas Blvd. The property is situated only minutes form the cities of Roseville to West and Folsom to the South.

#### **Project Information**

- Sale Price \$2,195,000 (\$349.91/SF)
- Freestanding, Multi-Tenant Office Building totaling
- Placer County APN— 048-400-020-000
- Zoning— OP-Dc
- Building Size— + 6,273 SF
- Parcel Size +0.63 acres
- 28 parking spaces—4.46 spaces/1,000 sf
- Year Built—1996
- Large breakroom with adjacent patio
- Large conference room
- All furniture and equipment included in sale
- Electric— 400 AMPS 208Y / 120V—PG&E
- Internet-MetroEover Fiber EAC 1 Gb-Fidium
- · Tenant Information and Rent Roll upon request.