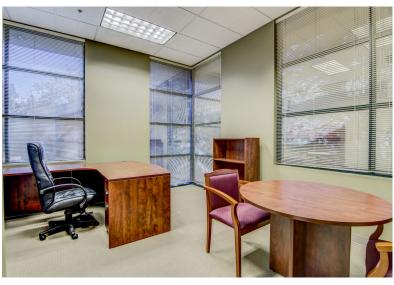

e opportunity to acquire an owner user/investment property in the heart of Granite Bay, CA. Located at 8780 Auburn Folsom Road between Eureka Road and Douglas Blvd. The property is situated only minutes form the cities of Roseville to West and Folsom to the South.

#### **Project Information**

- Sale Price \$2,195,000 (\$349.91/SF)
- Freestanding, Multi-Tenant Office Building totaling
- Placer County APN— 048-400-020-000
- Zoning— OP-Dc
- Building Size— + 6,273 SF
- Parcel Size +0.63 acres
- 28 parking spaces—4.46 spaces/1,000 sf
- Year Built—1996
- Large breakroom with adjacent patio
- Large conference room
- All furniture and equipment included in sale
- Electric— 400 AMPS 208Y / 120V—PG&E
- Internet-MetroEover Fiber EAC 1 Gb-Fidium
- · Tenant Information and Rent Roll upon request.





#### **FLOOR PLAN**



# **INTERIOR PHOTOS**









#### **LOCATION MAP**



## 8780 AUBURN FOLSOM ROAD, GRANITE BAY, CA