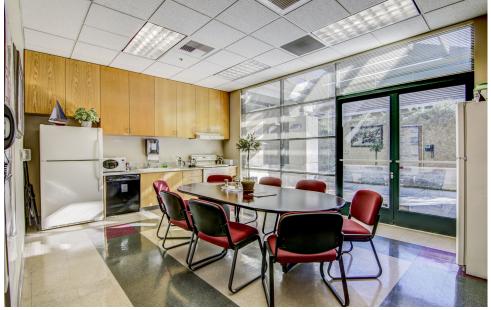

erty in the heart of Granite Bay, CA. Located at 8780 Auburn Folsom Road between Eureka Road and Douglas Blvd. The property is situated only minutes form the cities of Roseville to West and Folsom to the South.

#### **Project Information**

- Sale Price \$2,195,000 (\$349.91/SF)
- Freestanding, Multi-Tenant Office Building totaling
- Placer County APN— 048-400-020-000
- Zoning— OP-Dc
- Building Size— + 6,273 SF
- Parcel Size +0.63 acres
- 28 parking spaces—4.46 spaces/1,000 sf
- Year Built—1996
- Large breakroom with adjacent patio
- Large conference room
- All furniture and equipment included in sale
- Electric— 400 AMPS 208Y / 120V—PG&E
- Internet-MetroEover Fiber EAC 1 Gb-Fidium
- · Tenant Information and Rent Roll upon request.





#### **FLOOR PLAN**



# **INTERIOR PHOTOS**









#### **LOCATION MAP**



## 8780 AUBURN FOLSOM ROAD, GRANITE BAY, CA