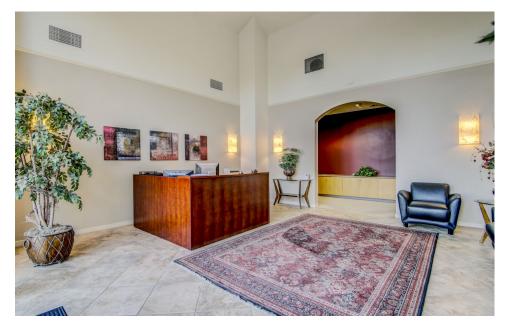

t property in the heart of Granite Bay, CA. Located at 8780 Auburn Folsom Road between Eureka Road and Douglas Blvd. The property is situated only minutes form the cities of Roseville to West and Folsom to the South.

#### **Project Information**

- Sale Price \$2,195,000 (\$349.91/SF)
- Freestanding, Multi-Tenant Office Building totaling
- Placer County APN— 048-400-020-000
- Zoning— OP-Dc
- Building Size— + 6,273 SF
- Parcel Size +0.63 acres
- 28 parking spaces—4.46 spaces/1,000 sf
- Year Built—1996
- Large breakroom with adjacent patio
- Large conference room
- All furniture and equipment included in sale
- Electric— 400 AMPS 208Y / 120V—PG&E
- Internet-MetroEover Fiber EAC 1 Gb-Fidium
- · Tenant Information and Rent Roll upon request.





#### **FLOOR PLAN**



# **INTERIOR PHOTOS**









#### **LOCATION MAP**



## 8780 AUBURN FOLSOM ROAD, GRANITE BAY, CA