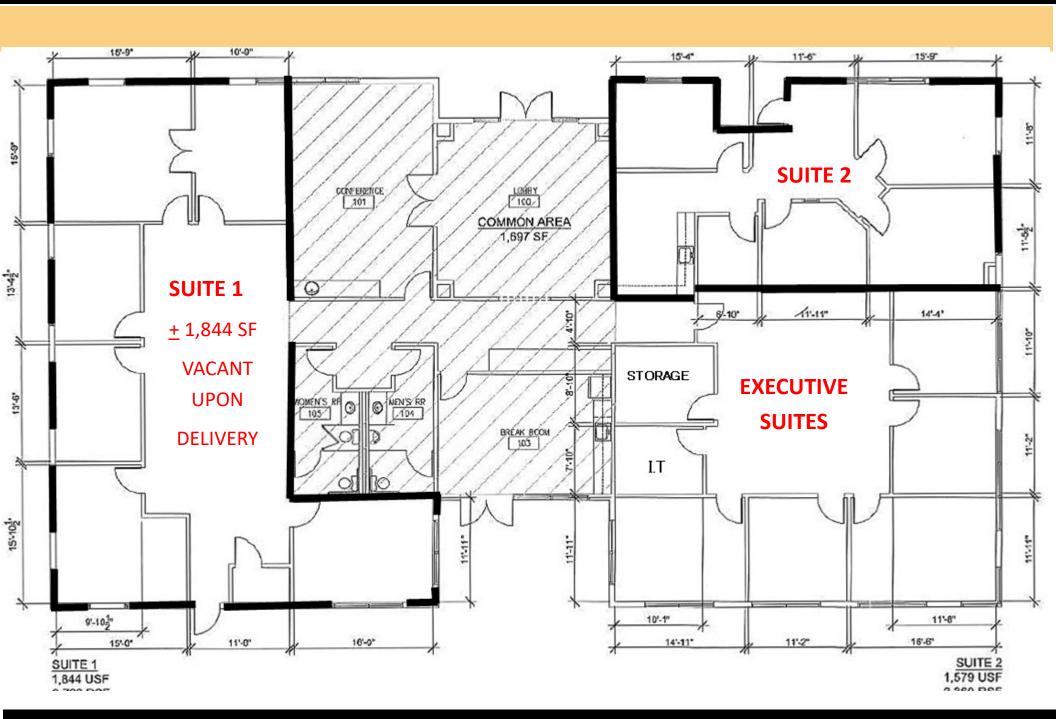

e an owner user/investment property in the heart of Granite Bay, CA. Located at 8780 Auburn Folsom Road between Eureka Road and Douglas Blvd. The property is situated only minutes form the cities of Roseville to West and Folsom to the South.

#### **Project Information**

- Sale Price \$2,195,000 (\$349.91/SF)
- Freestanding, Multi-Tenant Office Building totaling
- Placer County APN— 048-400-020-000
- Zoning— OP-Dc
- Building Size— + 6,273 SF
- Parcel Size +0.63 acres
- 28 parking spaces—4.46 spaces/1,000 sf
- Year Built—1996
- Large breakroom with adjacent patio
- Large conference room
- All furniture and equipment included in sale
- Electric— 400 AMPS 208Y / 120V—PG&E
- Internet-MetroEover Fiber EAC 1 Gb-Fidium
- · Tenant Information and Rent Roll upon request.





#### **FLOOR PLAN**



# **INTERIOR PHOTOS**









#### **LOCATION MAP**



## 8780 AUBURN FOLSOM ROAD, GRANITE BAY, CA