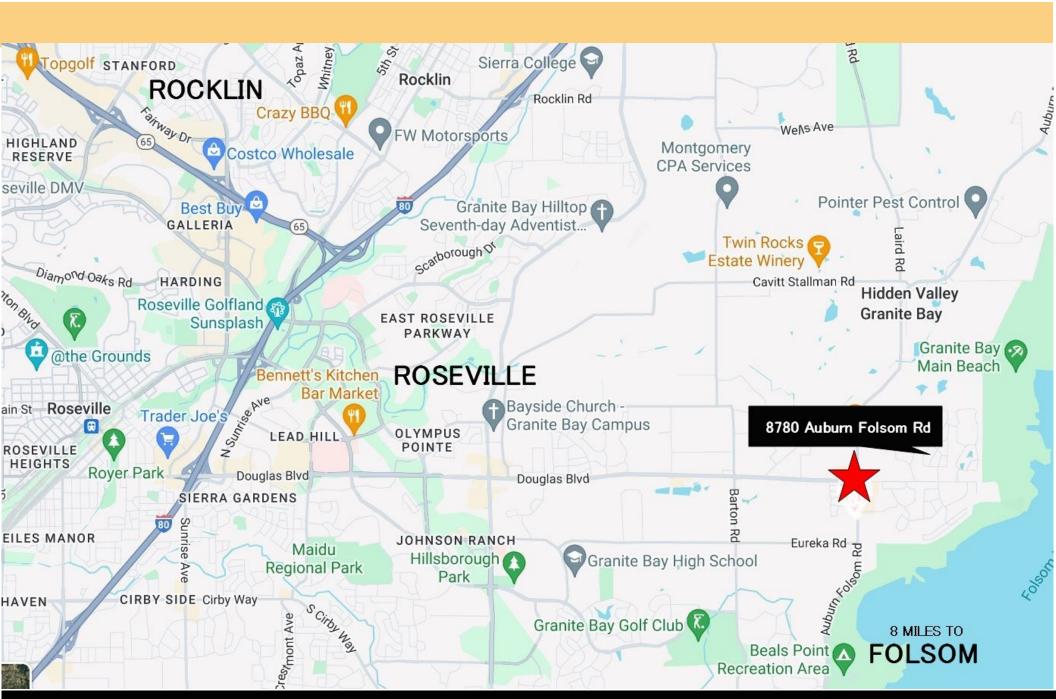

#### **LOCATION MAP**

### PROPERTY OVERVIEW

Realty ONE Group Commercial is pleased to present for sale a rare opportunity to acquire an owner user/investment property in the heart of Granite Bay, CA. Located at 8780 Auburn Folsom Road between Eureka Road and Douglas Blvd. The property is situated only minutes form the cities of Roseville to West and Folsom to the South.