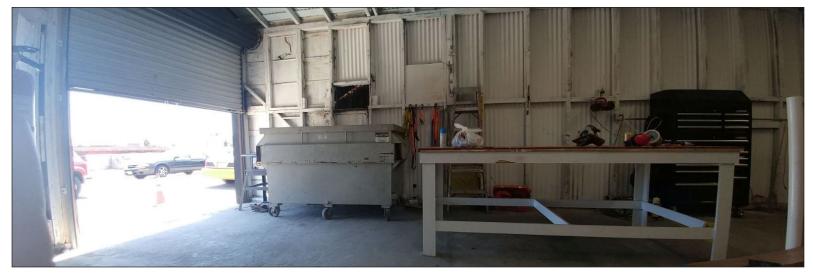

## PROPERTY SUMMARY

**AVAILABLE:** ±2,613 SF Building on

±2,614 SF Lot

**PRICE:** \$649,000.00 (\$248.37 PSF)

**ZONING:** LAM2

**APN:** 5105-024-016

- Major Street Frontage
- Small Freestanding Building
- Great Existing Rental Income
- Minutes to 110, 710, 5, and 10 Freeways