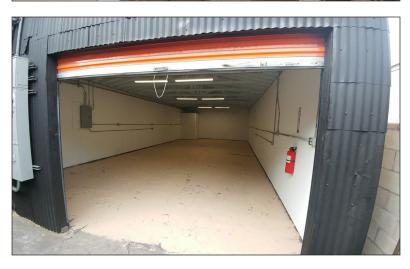

## PROPERTY SUMMARY

**AVAILABLE:** ±2,613 SF Building on

±2,614 SF Lot

**PRICE:** \$649,000.00 (\$248.37 PSF)

**ZONING:** LAM2

**APN:** 5105-024-016

- Major Street Frontage
- Small Freestanding Building
- Great Existing Rental Income
- Minutes to 110, 710, 5, and 10 Freeways