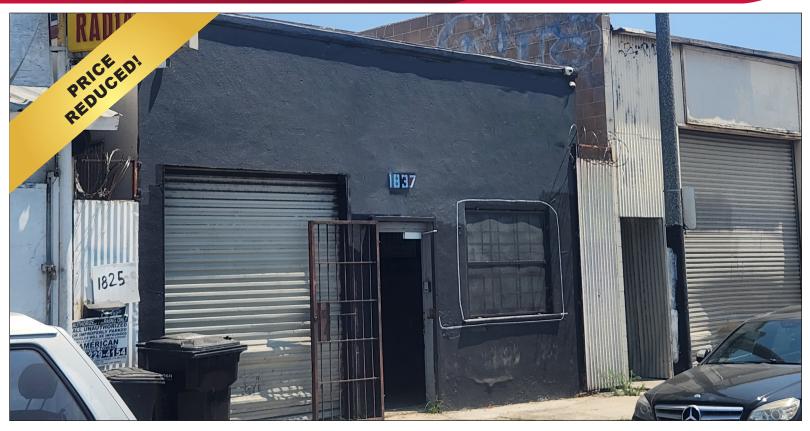

## **INDUSTRIAL** FOR SALE

1837 EAST SLAUSON AVENUE, LOS ANGELES, CA 90058

## PROPERTY SUMMARY

**AVAILABLE:** ±2,613 SF Building on

±2,614 SF Lot

**PRICE:** \$649,000.00 (\$248.37 PSF)

**ZONING:** LAM2

**APN:** 5105-024-016

- Major Street Frontage
- Small Freestanding Building
- Great Existing Rental Income
- Minutes to 110, 710, 5, and 10 Freeways