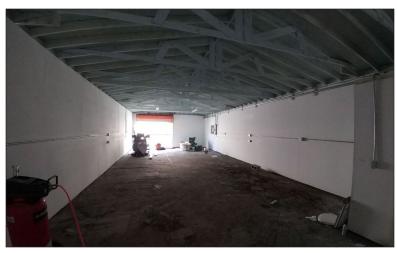

## PROPERTY SUMMARY

**AVAILABLE:** ±2,613 SF Building on

±2,614 SF Lot

**PRICE:** \$649,000.00 (\$248.37 PSF)

**ZONING:** LAM2

**APN:** 5105-024-016

- Major Street Frontage
- Small Freestanding Building
- Great Existing Rental Income
- Minutes to 110, 710, 5, and 10 Freeways