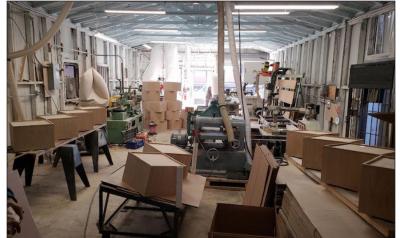

## PROPERTY SUMMARY

**AVAILABLE:** ±2,613 SF Building on

±2,614 SF Lot

**PRICE:** \$649,000.00 (\$248.37 PSF)

**ZONING:** LAM2

**APN:** 5105-024-016

- Major Street Frontage
- Small Freestanding Building
- Great Existing Rental Income
- Minutes to 110, 710, 5, and 10 Freeways