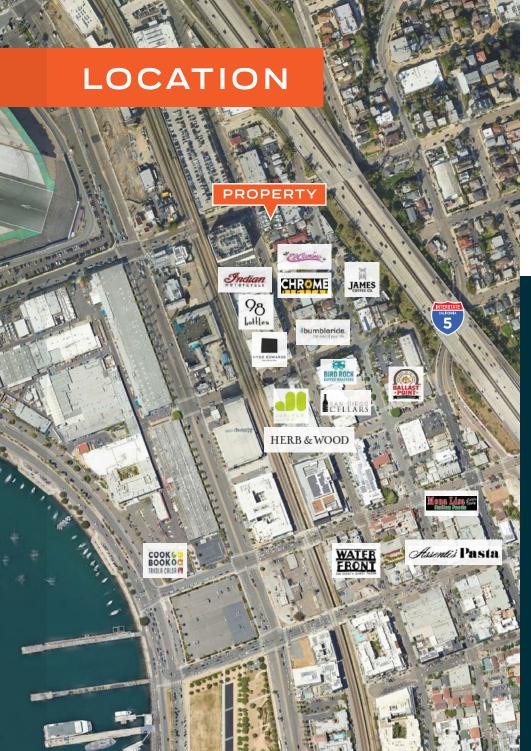

#### LOCATION HIGHLIGHTS

- Heart of Little Italy
- Walk score of 90 out of 100 –
  Walkers Paradise
- 3 minute walk from the Sycuan Green Line Little Italy Trolley Stop
- Nearby parks include Amici Park, Waterfront Park and American Plaza
- Close restaurants include Queenstown Public House, Lofty Coffee, Cafe Italia, Ironside, Craft & Commerce, Harbor, Shake Shack, Ballast Point, Stone Tasting Room and many more

### WALKING DISTANCE

to Numerous Restaurants & Retail

**Execellent Freeway Access to** 