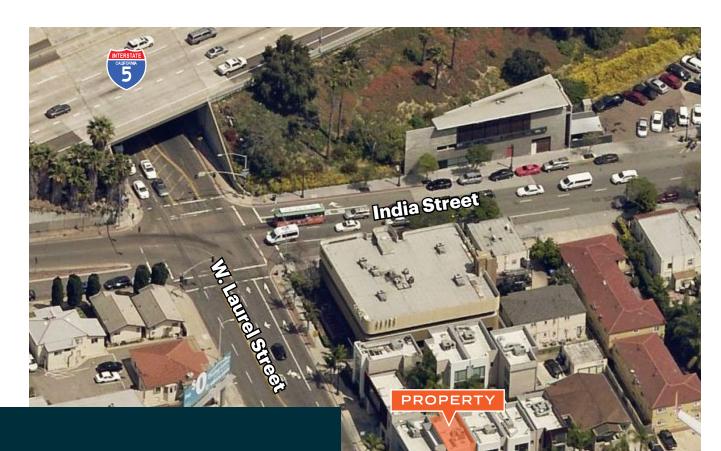

#### LOCATION HIGHLIGHTS

- Heart of Little Italy
- Walk score of 90 out of 100 –
  Walkers Paradise
- 3 minute walk from the Sycuan Green Line Little Italy Trolley Stop
- Nearby parks include Amici Park, Waterfront Park and American Plaza
- Close restaurants include Queenstown Public House, Lofty Coffee, Cafe Italia, Ironside, Craft & Commerce, Harbor, Shake Shack, Ballast Point, Stone Tasting Room and many more

### WALKING DISTANCE

to Numerous Restaurants & Retail

**Execellent Freeway Access to** 

## INTERSTATE 5 & HIGHWAY 163