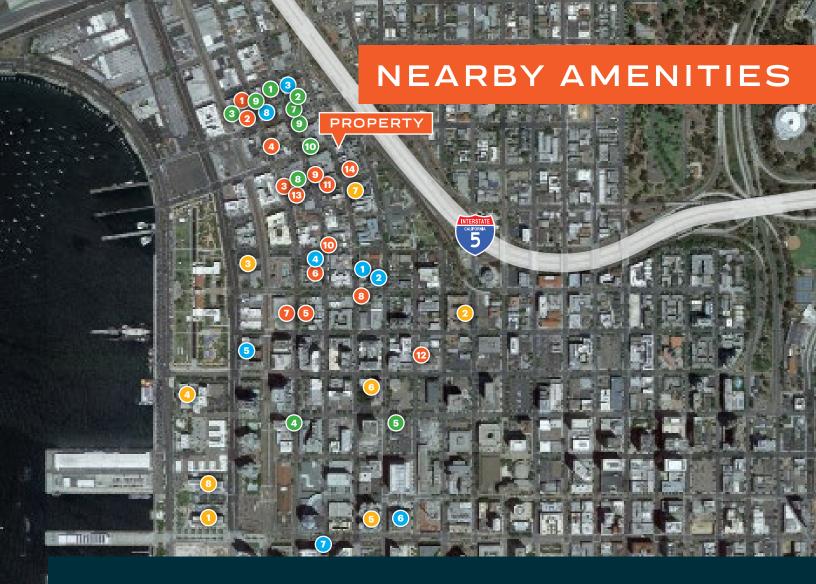

#### RESTAURANTS

- 1. Juniper + Ivy
- 2. Crack Shack
- 3. Underbelly
- 4. Kettner Exchange
- 5. Craft & Commerce
- 6. Ironside Fish and Oyster
- 7. King and Queen Cantina
- 8. Queenstown Public House
- 9. Born and Raised
- 10. Little Italy Food Hall
- 11. Civico 1845
- 12. Extraordinary Desserts
- 13. Bencotto
- 14. Harumama

#### COFFEE

- 1. Lofty Coffee
- 2. Pappalecco
- 3. James Coffee Co.
- 4. Caffe Italia
- 5. Portal Coffee
- 6. Coava
- 7. Copa Vida
- 8. Bird Rock Coffee Roasters

#### HOTELS

- 1. Intercontinental
- 2. Doubletree
- 3. Residence Inn
- 4. Wyndham
- 5. The Guild
- 6. Carte
- 7. Porto Vista
- 8. Springhill Suites

#### BARS & BREWPUBS

- 1. Ballast Point
- 2. Bottlecraft
- 3. The Waterfront
- 4. Stone Brewing
- 5. Karl Strauss
- 6. Rovino
- 7. Vino Carta
- 8. M Winehouse
- 9. Carruth Cellars
- 10. Pali Wine Co.
- 11. Bolt Brewing