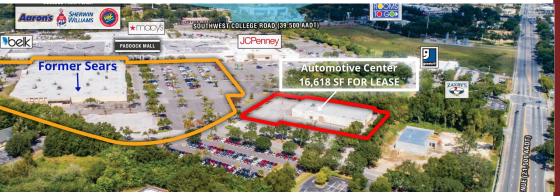

## FREE STANDING SEARS AUTOMOTIVE CENTER OCALA, FLORIDA

## PADDOCK MALL OUTPARCEL 3030 SW 27th Ave., Ocala, FL 34471

**THE PADDOCK MALL** has over 3.3 million visitors annually shopping at the mall. Ocala is the home of over 700 horse farms and major city for the thoroughbred industry. The equestrian/horse industry employs over 27,000 workers and contributes \$1 Billion+ to the economy.

- Prime Location on Paddock Mall Outparcel
- Located 1 mile East of I-75 & College Road Interchange
- Free Standing 16,618 SF Automotive or Retail Building
- High visibility with excellent ingress and egress
- Excellent Demographics
- Ocala has 60,000 residents
- Daytime Population is 110,000+ within a 5 mile radius
- Zoning: SC Shopping Center District
- Join this attractive and major business corridor with Macy's Belk, JC Penny, Walmart, Regions Bank, Hobby Lobby, Burlington, Joann, Lowe's, Ollie's, Pet Smart, College of Central Florida, Ross, TJ Maxx, Dollar Tree, Cold Stone, Five Guys, Checkers, Rooms to Go, Ocala Regional Medical Center, Auto Zone Distribution Center, Chewy Fullfillment Center, FedEx Ground Center, The Vines Hospital, Advanced Dental Care and over 45 retailers inside the mall.

| HIGH TRAFFIC COUNTS                    |             |
|----------------------------------------|-------------|
| SW COLLEGE RD. (SR 200)                | 39,500 AADT |
| SW 27th AVENUE                         | 21,500 AADT |
| I-75                                   | 76,000 AADT |
| Combined Over 137,000 Vehicles Per Day |             |