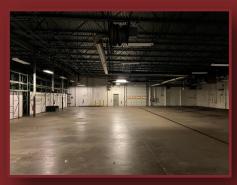

- Prime Location on Paddock Mall Outparcel
- Located 1 mile East of I-75 & College Road Interchange
- Free Standing 16,618 SF Automotive or Retail Building
- High visibility with excellent ingress and egress
- Excellent Demographics
- Ocala has 60,000 residents
- Daytime Population is 110,000+ within a 5 mile radius
- Zoning: SC Shopping Center District
- Join this attractive and major business corridor with Macy's Belk, JC Penny, Walmart, Regions Bank, Hobby Lobby, Burlington, Joann, Lowe's, Ollie's, Pet Smart, College of Central Florida, Ross, TJ Maxx, Dollar Tree, Cold Stone, Five Guys, Checkers, Rooms to Go, Ocala Regional Medical Center, Auto Zone Distribution Center, Chewy Fullfillment Center, FedEx Ground Center, The Vines Hospital, Advanced Dental Care and over 45 retailers inside the mall.