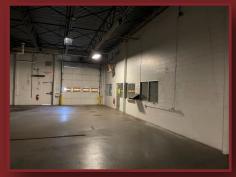

- Prime Location on Paddock Mall Outparcel
- Located 1 mile East of I-75 & College Road Interchange
- Free Standing 16,618 SF Automotive or Retail Building
- High visibility with excellent ingress and egress
- Excellent Demographics
- Ocala has 60,000 residents
- Daytime Population is 110,000+ within a 5 mile radius
- Zoning: SC Shopping Center District
- Join this attractive and major business corridor with Macy's Belk, JC Penny, Walmart, Regions Bank, Hobby Lobby, Burlington, Joann, Lowe's, Ollie's, Pet Smart, College of Central Florida, Ross, TJ Maxx, Dollar Tree, Cold Stone, Five Guys, Checkers, Rooms to Go, Ocala Regional Medical Center, Auto Zone Distribution Center, Chewy Fullfillment Center, FedEx Ground Center, The Vines Hospital, Advanced Dental Care and over 45 retailers inside the mall.