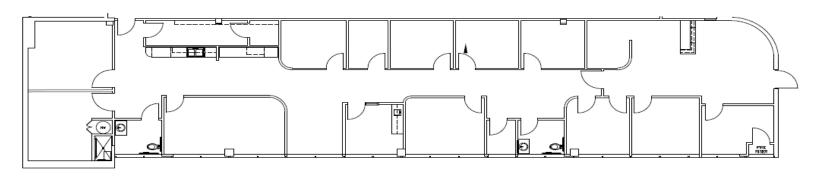

#### **Property Highlights**

- Move-in ready spec suites
- Recently completed a full building renovation
- Upgraded mechanical systems
- Exterior updates, and updated common areas.

| Availabilities | SF       |
|----------------|----------|
| Suite 101      | 4,371 SF |

**Banks Newton** 

**Peter Shaw** 

Elizabeth Madden

214.461.2388 bnewton@lpc.com 214.461.2302 PShaw@lpc.com 214.461.2366 emadden@lpc.com

1650 W Rosedale St | Fort Worth, TX 76104

| Suite     | Size     |
|-----------|----------|
| Suite 101 | 4,371 SF |