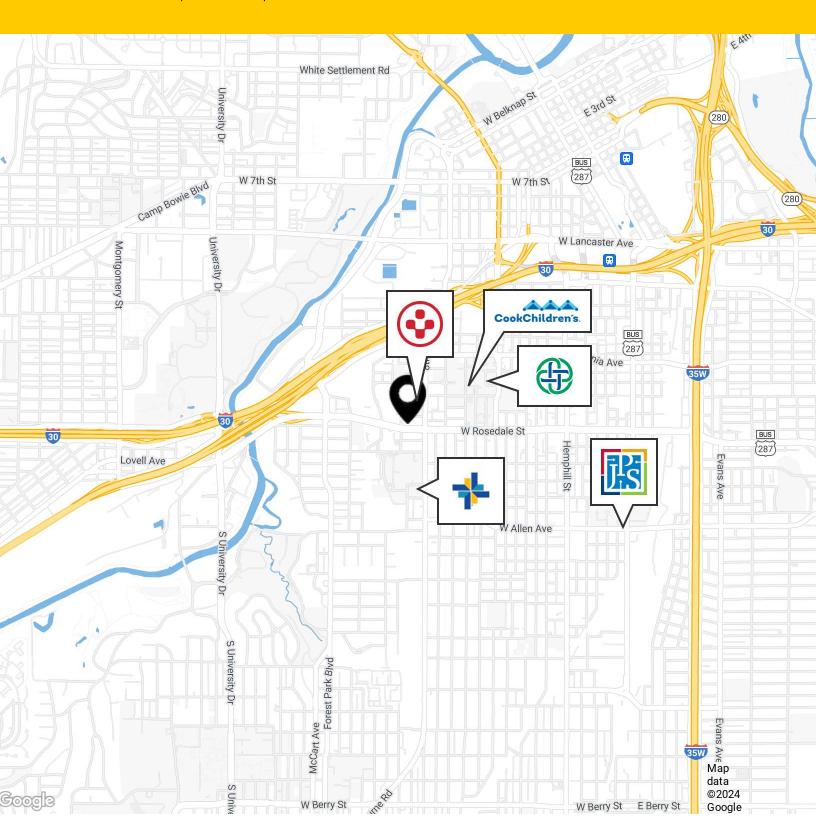

214.461.2388 214.46

Peter Shaw

214.461.2302 PShaw@lpc.com Elizabeth Madden

214.461.2366 emadden@lpc.com Lincoln

1650 W Rosedale St | Fort Worth, TX 76104

| Population           | 0.5 Miles | 1 Mile    | 1.5 Miles |
|----------------------|-----------|-----------|-----------|
| Total Population     | 1,754     | 9,109     | 23,521    |
| Average Age          | 44.0      | 39.5      | 36.1      |
| Average Age (Male)   | 46.4      | 41.1      | 37.6      |
| Average Age (Female) | 41.6      | 37.7      | 34.4      |
| Households & Income  | 0.5 Miles | 1 Mile    | 1.5 Miles |
| Total Households     | 938       | 5,004     | 11,599    |
| # of Persons per HH  | 1.9       | 1.8       | 2.0       |
| Average HH Income    | \$102,608 | \$93,817  | \$96,398  |
| Average House Value  | \$305,863 | \$318,680 | \$333,222 |

2020 American Community Survey (ACS)

**Banks Newton** 

**Peter Shaw** 

Elizabeth Madden

214.461.2388 bnewton@lpc.com 214.461.2302 PShaw@lpc.com 214.461.2366 emadden@lpc.com Lincoln

Healthpeak | DOC NYSE

1650 W Rosedale St Fort Worth, TX 76104