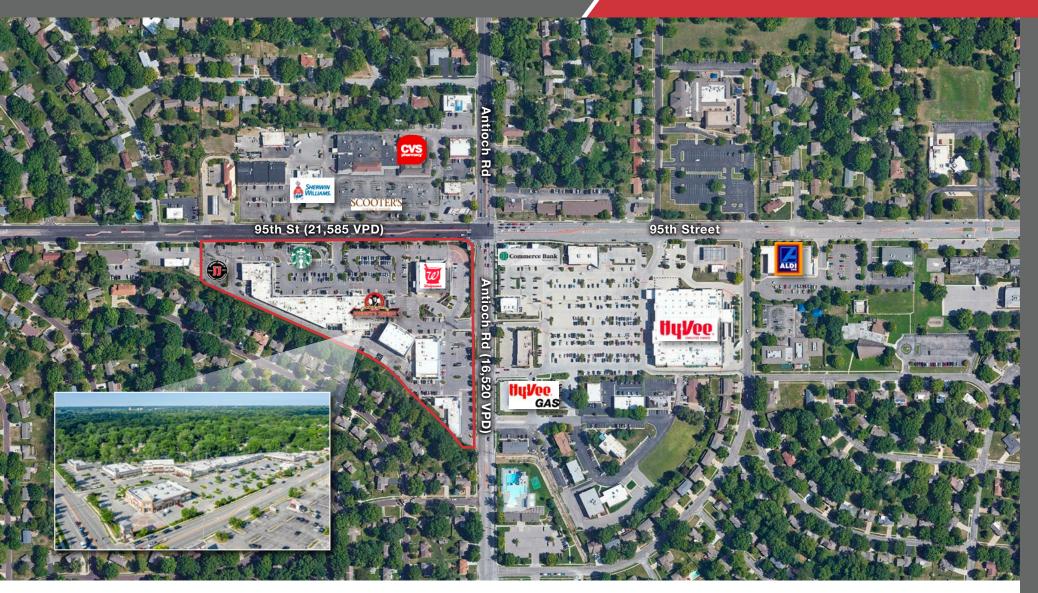

## SWC 95th & Antioch

Overland Park, Kansas

### Property Features

- 1,123-6,475 SF Suites available
- 112,080 SF Neighborhood Retail Center
- Highly visible from both Antioch Rd and 95th St
- Recent redevelopment including new building facades, repaved parking lot, new building and signage, high-impact landscaping and high-density lighting
- Stoplight intersection with more than 38,000 vehicles per day
- Join Walgreens, Paul Mitchell, Johnny's Tavern, Great Clips, Jimmy John's, Fuzzy's Taco Shop, Starbucks and many more