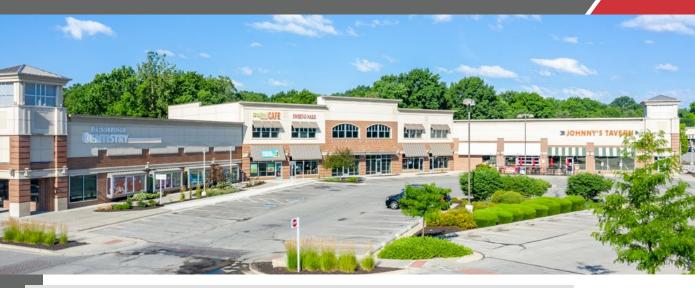

## For Lease Cherokee South Plaza

## SWC 95th & Antioch

Overland Park, Kansas

### Property Features

- 1,123-6,475 SF Suites available
- 112,080 SF Neighborhood Retail Center
- Highly visible from both Antioch Rd and 95th St
- Recent redevelopment including new building facades, repaved parking lot, new building and signage, high-impact landscaping and high-density lighting
- Stoplight intersection with more than 38,000 vehicles per day
- Join Walgreens, Paul Mitchell, Johnny's Tavern, Great Clips, Jimmy John's, Fuzzy's Taco Shop, Starbucks and many more