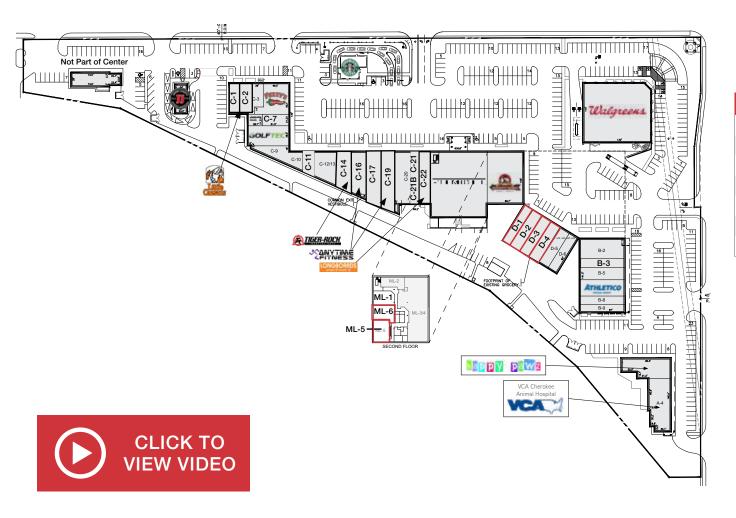

### For Lease Cherokee South Plaza

| AVAILABILITIES |                 |          |  |  |
|----------------|-----------------|----------|--|--|
| Suite #        | Address         | Size     |  |  |
| D1             | 9504 Antioch Rd | 1,597 SF |  |  |
| D2             | 9508 Antioch Rd | 1,626 SF |  |  |
| D3             | 9512 Antioch Rd | 1,626 SF |  |  |
| D4             | 9516 Antioch Rd | 1,626 SF |  |  |
| ML-5           | 8771 W 95th     | 1,200 SF |  |  |
| ML-6           | 8771 W 95th     | 1,123 SF |  |  |

Suites D1-D4 can be combined for a total of 6,475 SF.