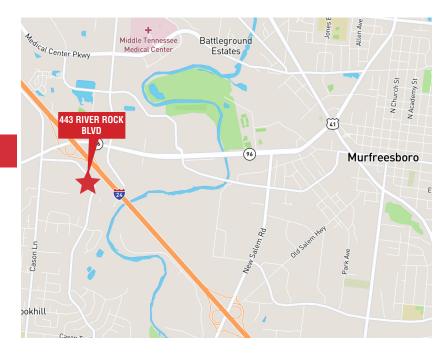

# **FOR SALE**

443 River Rock Blvd Murfreesboro, TN 37128

| AVAILABLE | 119,790 SF |
|-----------|------------|
| ZONING    | Commercial |
| PRICE     | \$14.00/SF |

# **FOR SALE**

443 River Rock Blvd Murfreesboro, TN 37128