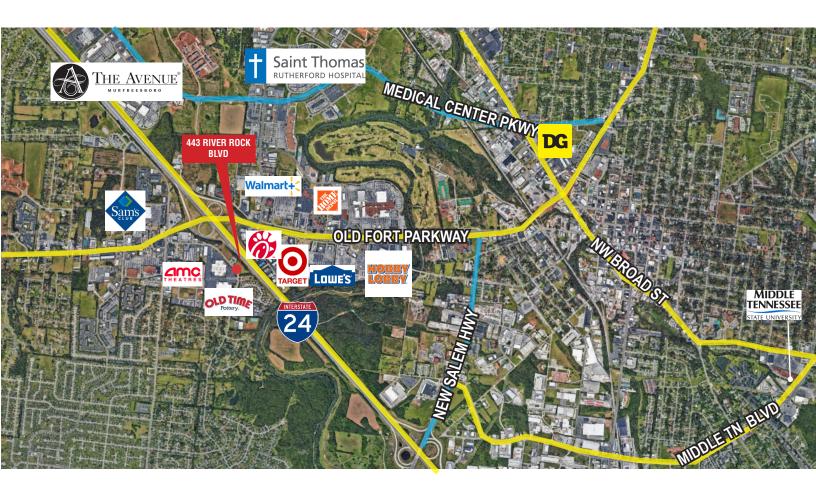

# **FOR SALE**

443 River Rock Blvd Murfreesboro, TN 37128

| AVAILABLE | 119,790 SF |
|-----------|------------|
| ZONING    | Commercial |
| PRICE     | \$14.00/SF |

### PROPERTY HIGHLIGHTS

- 119,790 SF
- Zoned Commercial
- Income producing billboard on property
- Conveniently located just off of I-24 with interstate visibility