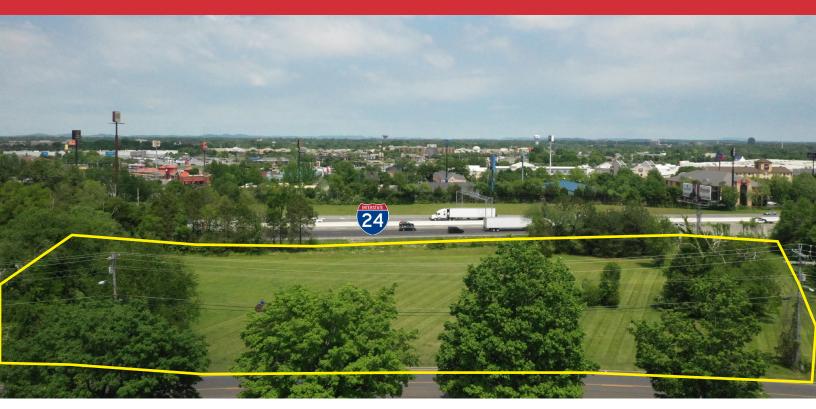

# **FOR SALE**

443 River Rock Blvd Murfreesboro, TN 37128

| AVAILABLE | 119,790 SF |
|-----------|------------|
| ZONING    | Commercial |
| PRICE     | \$14.00/SF |

### PROPERTY HIGHLIGHTS

- 119,790 SF
- Zoned Commercial
- Income producing billboard on property
- Conveniently located just off of I-24 with interstate visibility