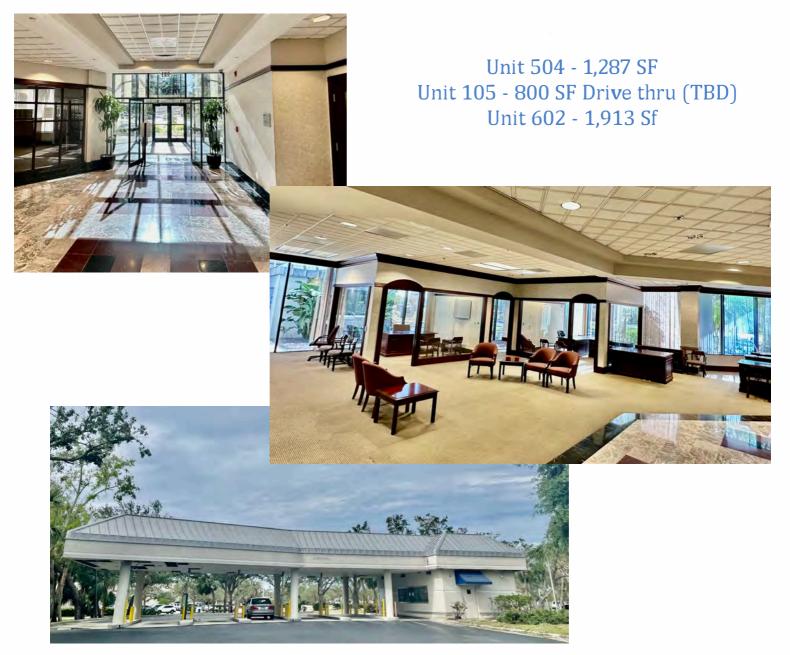

\*Security cameras for added safety and security.

\*Two elevators with keypad elevator security for controlled access.

\*Janitorial services provided nightly to maintain a clean and professional atmosphere. \*NNN (Triple Net) full-service lease, which includes utilities, maintenance, access to a 1,500 SF conference room, and janitorial services. It does not include data services. \*Available units starting from 1200to 2000 square feet, with the option for an 800 square foot Drive Thru space as Build To Suit.