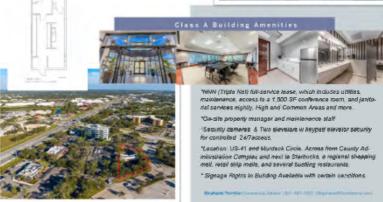

\$9.04 per SF CAM (utilities and Janitorial included)

"Class A" Full Service Building, plenty of Parking, 24/7 camera security, 1,500 SF conference room and kitchen, on-site building manager, janitorial services nightly, and maintenance.

\*Security cameras for added safety and security.

\*Two elevators with keypad elevator security for controlled access.

\*Janitorial services provided nightly to maintain a clean and professional atmosphere. \*NNN (Triple Net) full-service lease, which includes utilities, maintenance, access to a 1,500 SF conference room, and janitorial services. It does not include data services. \*Available units starting from 1200to 2000 square feet, with the option for an 800 square foot Drive Thru space as Build To Suit.