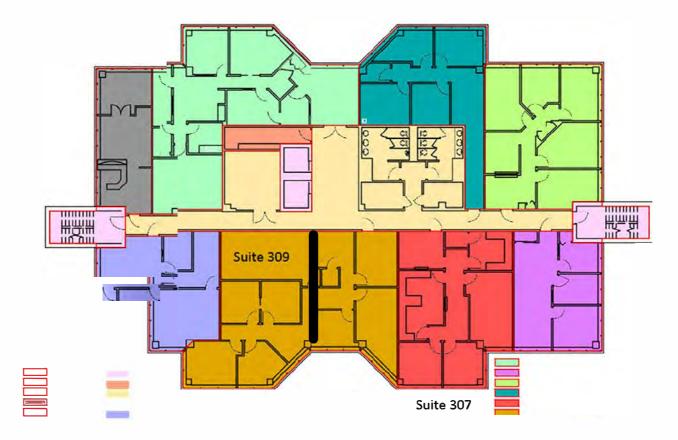

es and the quality of the building are likely to impress your customers and clients, while also providing a stimulating and motivating environment for your employees. Additionally, the building offers an opportunity for your company to have its name on the tallest building in the county, which can provide a strong presence in the local business

community.





#### Drive Thru Office/Retail for Lease 18501 Murdock Circle, Port Charlotte, FL 33948.



Work Where You Desire Cless A Image, Amenities & Service







#### Charlotte County Center, LLC

LEASE INFORMATION Property: 18501 Murdeck Circle, Part Charlotte, FL Market Rent: \$18/3F (NNN) (AS IS & Term Dependent) Operating Expenses (NNN): \$9.94 per SF CAM (utilities and Janitatel Included See Betwy)







#### Leased - not available





## Charlotte County Center, LLC



## Site Location