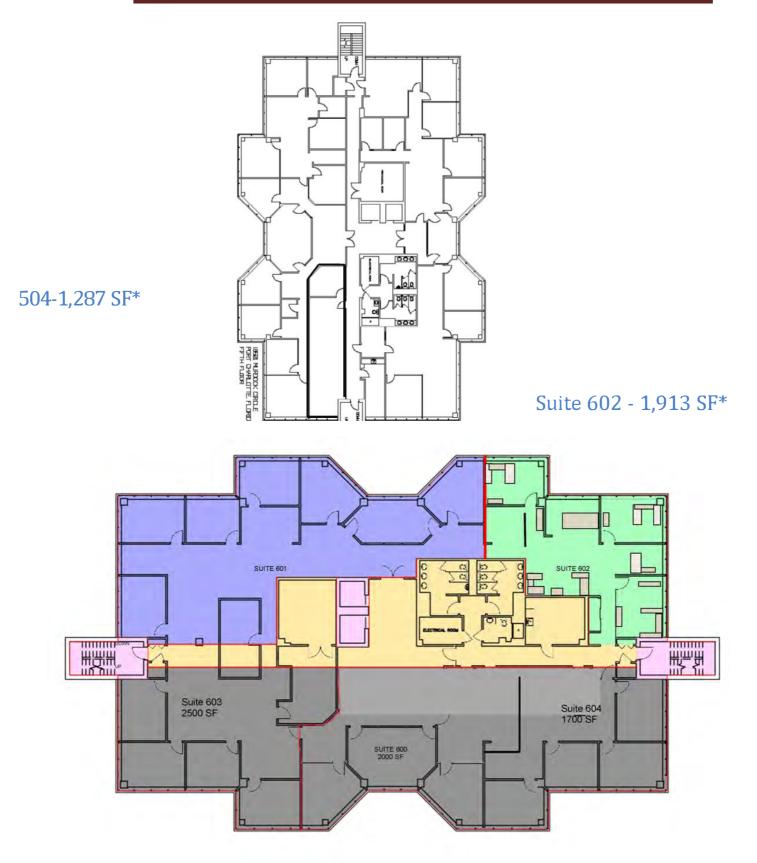

\*Security cameras for added safety and security.

\*Two elevators with keypad elevator security for controlled access.

\*Janitorial services provided nightly to maintain a clean and professional atmosphere. \*NNN (Triple Net) full-service lease, which includes utilities, maintenance, access to a 1,500 SF conference room, and janitorial services. It does not include data services. \*Available units starting from 1200to 2000 square feet, with the option for an 800 square foot Drive Thru space as Build To Suit.