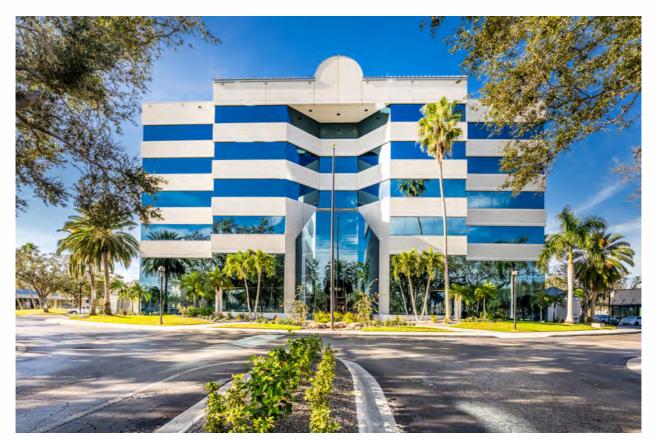

This solid office building located in the core of Murdock's Central The fact that a Starbucks next to it suggests that it's in a desirable and high traffic location.

Some key features and amenities of this office building include:

\*The lease rate is offered at a range of \$18 to \$22 per square foot, plus an additional \$9.04 per square foot for the NNN full-service lease ( internet not included).

\*The location of this office building is highly advantageous, as it fronts the busy corner of Tamiami Trail (US-41) and Murdock Circle. Additionally, it is situated directly across the street from the County Administration Complex and is surrounded by an adjoining Starbucks, a regional shopping mall, retail strip