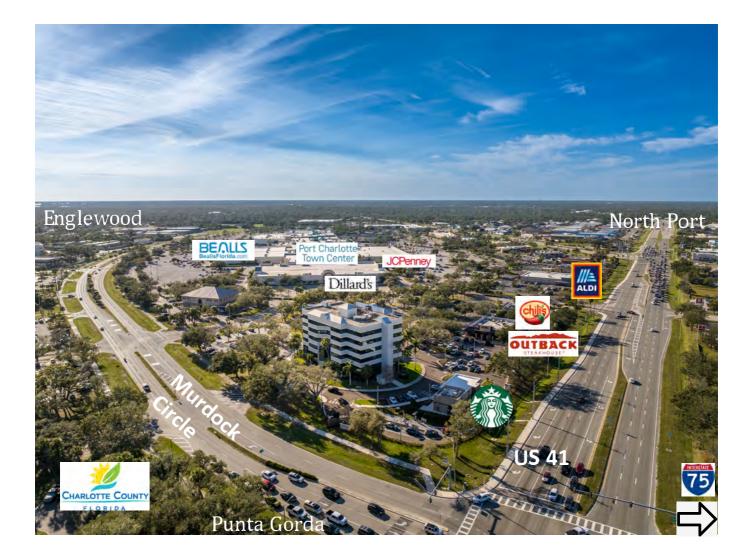

\*The lease rate is offered at a range of \$18 to \$22 per square foot, plus an additional \$9.04 per square foot for the NNN full-service lease ( internet not included).

\*The location of this office building is highly advantageous, as it fronts the busy corner of Tamiami Trail (US-41) and Murdock Circle. Additionally, it is situated directly across the street from the County Administration Complex and is surrounded by an adjoining Starbucks, a regional shopping mall, retail strip

malls, and several bustling restaurants. These amenities and the quality of the building are likely to impress your customers and clients, while also providing a stimulating and motivating environment for your employees. Additionally, the building offers an opportunity for your company to have its name on the tallest building in the county, which can provide a strong presence in the local business