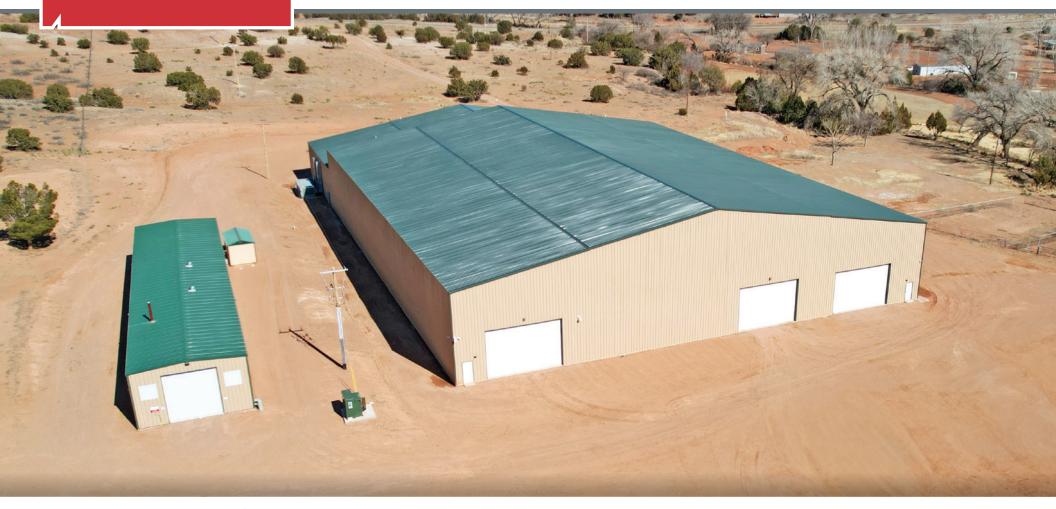

#### **AVAILABLE**

Buildings: ±58,500 SF Land: ±83.36 Ac.

**SALE PRICE** \$1,000,000

- Facility located just 8 minutes from I-40
- Sits on ±83.36 acres of which ±22.00 acres are irrigated farm land
- Includes water rights
- 6 grade-level roll-up doors

#### **HIGHLIGHTS**

- Facility located just 8 minutes from I-40
- Built in 2019
- Main warehouse has 4 gradelevel roll-up doors
- Small warehouse has 2 gradelevel roll-up doors
- 3-phase 480V power supply
- Sits on ±83.36 acres of which ±22.00 acres are irrigated farm land
- Includes water rights