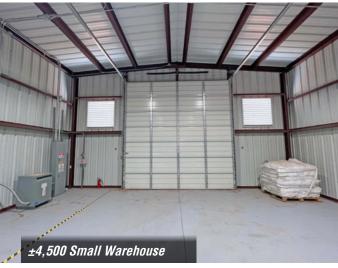

#### **AVAILABLE**

Main Warehouse:  $\pm 54,000 \text{ SF}$ Small Warehouse:  $\pm 4,500 \text{ SF}$ Total:  $\pm 58,500 \text{ SF}$ 

Land: ±83.36 Ac.

#### **HIGHLIGHTS**

- Facility located just 8 minutes from I-40
- Built in 2019
- Main warehouse has 4 gradelevel roll-up doors
- Small warehouse has 2 gradelevel roll-up doors
- 3-phase 480V power supply
- Sits on ±83.36 acres of which ±22.00 acres are irrigated farm land
- Includes water rights