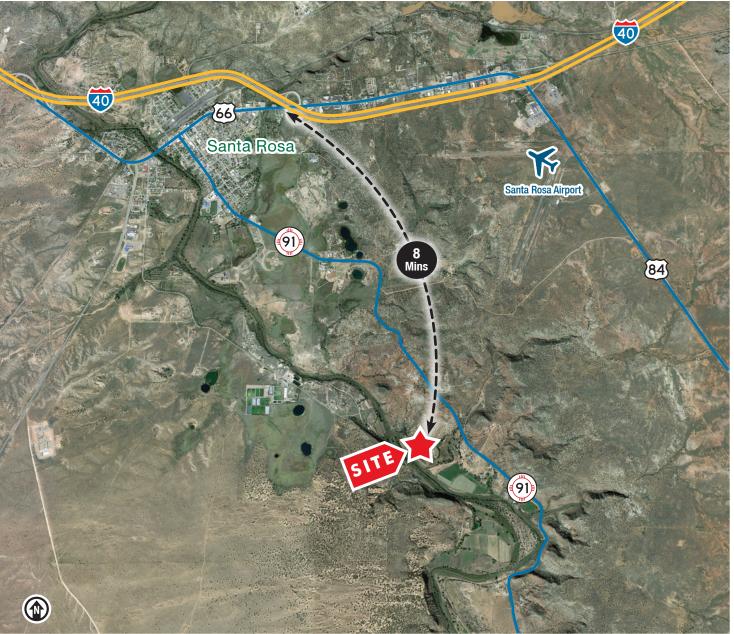

#### **HIGHLIGHTS**

- Facility located just 8 minutes from I-40
- Built in 2019
- Main warehouse has 4 gradelevel roll-up doors
- Small warehouse has 2 gradelevel roll-up doors
- 3-phase 480V power supply
- Sits on ±83.36 acres of which ±22.00 acres are irrigated farm land
- Includes water rights

### **WAREHOUSE FACILITY ON 83 ACRES**

1391 State Route 91 | Santa Rosa, NM 88435

| DESTINATION TIMES |        |              |
|-------------------|--------|--------------|
| Albuquerque, NM   | 117 mi | 1 hrs 45 min |
| Amarillo, TX      | 172 mi | 2 hrs 29 min |
| Lubbock, TX       | 205 mi | 3 hrs 28 min |
| El Paso, TX       | 266 mi | 4 hrs 15 min |
| Denver, CO        | 393 mi | 5 hrs 45 min |