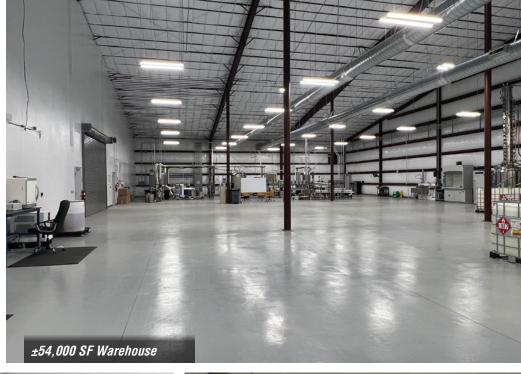

#### **AVAILABLE**

Main Warehouse:  $\pm 54,000 \text{ SF}$ Small Warehouse:  $\pm 4,500 \text{ SF}$ Total:  $\pm 58,500 \text{ SF}$ 

Land: ±83.36 Ac.

#### **HIGHLIGHTS**

- Facility located just 8 minutes from I-40
- Built in 2019
- Main warehouse has 4 gradelevel roll-up doors
- Small warehouse has 2 gradelevel roll-up doors
- 3-phase 480V power supply
- Sits on ±83.36 acres of which ±22.00 acres are irrigated farm land
- Includes water rights