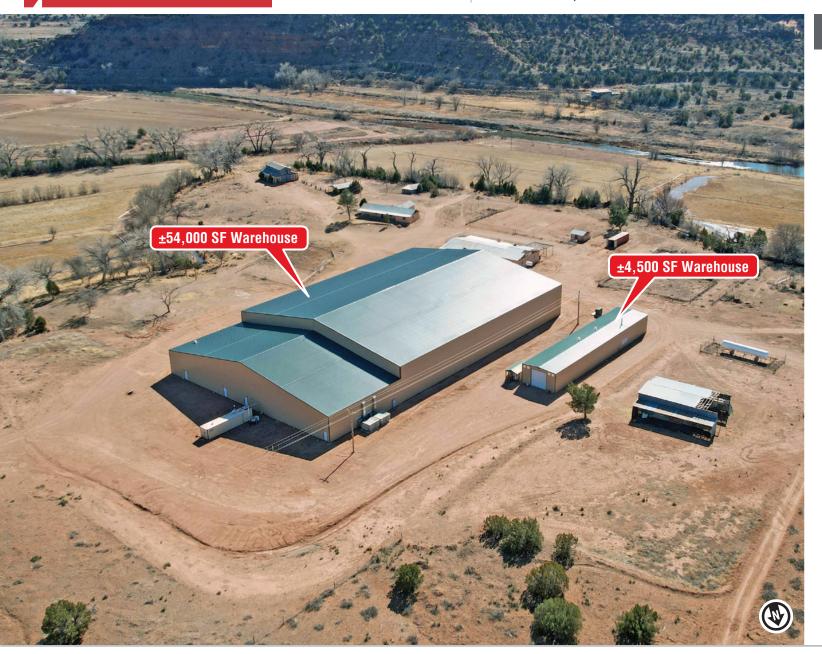

#### **AVAILABLE**

Main Warehouse:  $\pm 54,000 \text{ SF}$ Small Warehouse:  $\pm 4,500 \text{ SF}$ Total:  $\pm 58,500 \text{ SF}$ 

Land: ±83.36 Ac.

#### **HIGHLIGHTS**

- Facility located just 8 minutes from I-40
- Built in 2019
- Main warehouse has 4 gradelevel roll-up doors
- Small warehouse has 2 gradelevel roll-up doors
- 3-phase 480V power supply
- Sits on ±83.36 acres of which ±22.00 acres are irrigated farm land
- Includes water rights