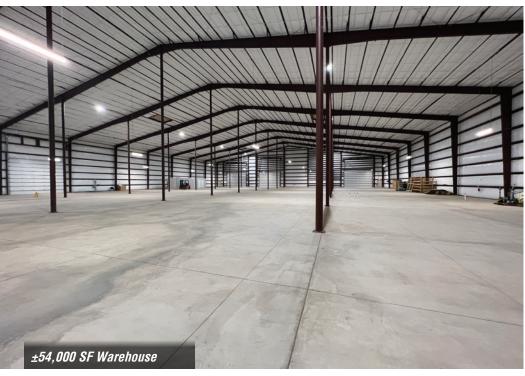

#### **AVAILABLE**

Main Warehouse:  $\pm 54,000 \text{ SF}$ Small Warehouse:  $\pm 4,500 \text{ SF}$ Total:  $\pm 58,500 \text{ SF}$ 

Land: ±83.36 Ac.

#### **HIGHLIGHTS**

- Facility located just 8 minutes from I-40
- Built in 2019
- Main warehouse has 4 gradelevel roll-up doors
- Small warehouse has 2 gradelevel roll-up doors
- 3-phase 480V power supply
- Sits on ±83.36 acres of which ±22.00 acres are irrigated farm land
- Includes water rights