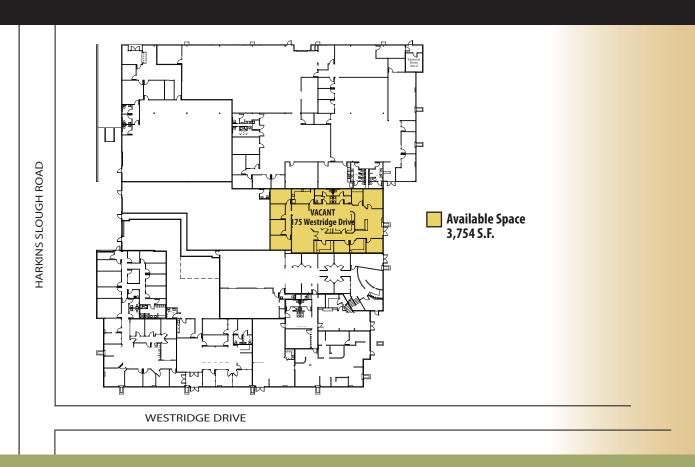

## FOR LEASE Office Space in Westridge Business Park

175 Westridge Drive • Watsonville CA

For More Information Contact: **Gregg Walsh, SIOR** 

831.464.5011 831.252.2585 Cell gsw200@aol.com DRE# 01013102

- ± 3,754 S.F.
- Prominent Building Location
- High Identity Business Park
- 4/1000 Parking
- Easy Access to Highway 1 & Area's Best Amenities