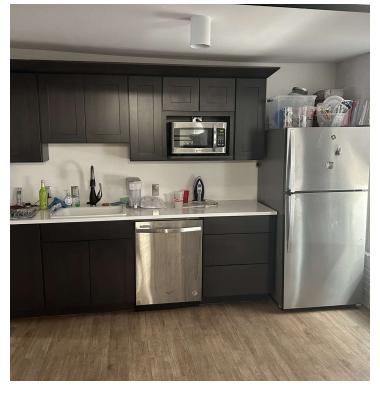

posed brick walls, high ceilings, kitchenette, individually controlled thermostats, two ADA restrooms within the suite, and large windows. Numerous parking structures within a block of the building.



### **PROPERTY HIGHLIGHTS**

- Sublease Available through June 14, 2026
- 2nd Floor Office: 2, 706 SF (Sublease)
- 4th Floor Office: 2,706 SF
- Kitchenette, 2 HC Restrooms, Glass Entrance Door
- Newly Remodeled Space
- Next to the Cordish Companies' Power Plant Live Entertainment District
- Abundance of parking nearby
- Two blocks from the Inner Harbor
- Zoned C5-DC
- Exposed brick walls
- Complete renovations to building including newly renovated entrance lobby and common areas

## FOR LEASE I OFFICE SPACE



Additional Photos







## FOR LEASE I OFFICE SPACE



4th Floor - Photos









### 3 MONTHS FREE RENT



Floor Plans





#### FOR LEASE I OFFICE SPACE



Location Maps





#### FOR LEASE I OFFICE SPACE



Demographics Map & Report



| POPULATION           | 1 MILE    | 2 MILES   | 3 MILES   |
|----------------------|-----------|-----------|-----------|
| Total Population     | 36,718    | 133,018   | 278,816   |
| Average age          | 32.4      | 32.6      | 33.3      |
| Average age (Male)   | 32.5      | 32.6      | 32.3      |
| Average age (Female) | 32.3      | 32.5      | 34.0      |
|                      |           |           |           |
| HOUSEHOLDS & INCOME  | 1 MILE    | 2 MILES   | 3 MILES   |
| Total households     | 16,030    | 56,679    | 110,984   |
| # of persons per HH  | 2.3       | 2.3       | 2.5       |
| Average HH income    | \$62,2