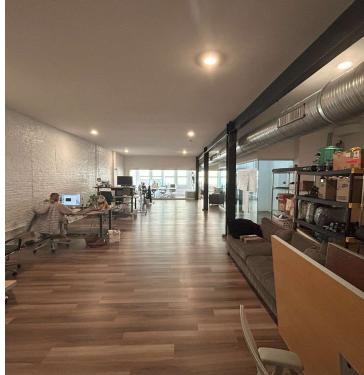

intercom system, private elevator lobby, full floor suite, exposed brick walls, high ceilings, kitchenette, individually controlled thermostats, two ADA restrooms within the suite, and large windows. Numerous parking structures within a block of the building.



### **PROPERTY HIGHLIGHTS**

- Sublease Available through June 14, 2026
- 2nd Floor Office: 2, 706 SF (Sublease)
- 4th Floor Office: 2,706 SF
- Kitchenette, 2 HC Restrooms, Glass Entrance Door
- Newly Remodeled Space
- Next to the Cordish Companies' Power Plant Live Entertainment District
- Abundance of parking nearby
- Two blocks from the Inner Harbor
- Zoned C5-DC
- Exposed brick walls
- Complete renovations to building including newly renovated entrance lobby and common areas

## FOR LEASE I OFFICE SPACE



Additional Photos







## FOR LEASE I OFFICE SPACE



4th Floor - Photos









### 3 MONTHS FREE RENT



Floor Plans





#### FOR LEASE I OFFICE SPACE



Location Maps





#### FOR LEASE I OFFICE SPACE



Demographics Map & Report



| POPULATION           | 1 MILE    | 2 MILES   | 3 MILES   |
|----------------------|-----------|-----------|-----------|
| Total Population     | 36,718    | 133,018   | 278,816   |
| Average age          | 32.4      | 32.6      | 33.3      |
| Average age (Male)   | 32.5      | 32.6      | 32.3      |
| Average age (Female) | 32.3      | 32.5      | 34.0      |
|                      |           |           |           |
| HOUSEHOLDS & INCOME  | 1 MILE    | 2 MILES   | 3 MILES   |
| Total households     | 16,030    | 56,679    | 110,984   |
| # of persons per HH  | 2.3