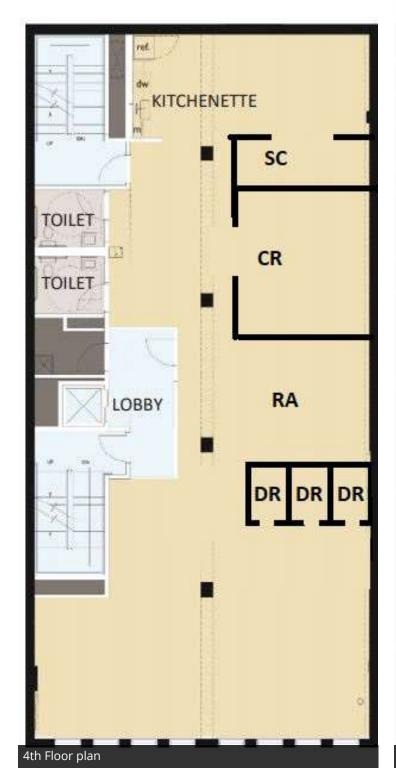

### 3 MONTHS FREE RENT

Floor Plans

### **PROPERTY HIGHLIGHTS**

- Sublease Available through June 14, 2026
- 2nd Floor Office: 2, 706 SF (Sublease)
- 4th Floor Office: 2,706 SF
- Kitchenette, 2 HC Restrooms, Glass Entrance Door
- Newly Remodeled Space
- Next to the Cordish Companies' Power Plant Live Entertainment District
- Abundance of parking nearby
- Two blocks from the Inner Harbor
- Zoned C5-DC
- Exposed brick walls
- Complete renovations to building including newly renovated entrance lobby and common areas