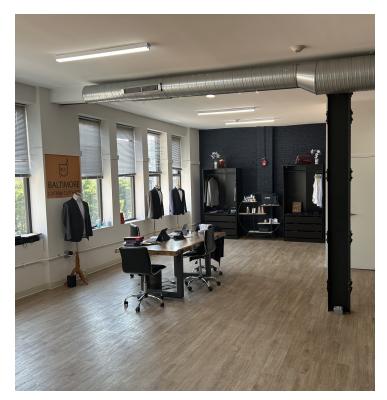

te, exposed brick walls, high ceilings, kitchenette, individually controlled thermostats, two ADA restrooms within the suite, and large windows. Numerous parking structures within a block of the building.



### **PROPERTY HIGHLIGHTS**

- Sublease Available through June 14, 2026
- 2nd Floor Office: 2, 706 SF (Sublease)
- 4th Floor Office: 2,706 SF
- Kitchenette, 2 HC Restrooms, Glass Entrance Door
- Newly Remodeled Space
- Next to the Cordish Companies' Power Plant Live Entertainment District
- Abundance of parking nearby
- Two blocks from the Inner Harbor
- Zoned C5-DC
- Exposed brick walls
- Complete renovations to building including newly renovated entrance lobby and common areas

## FOR LEASE I OFFICE SPACE



Additional Photos







## FOR LEASE I OFFICE SPACE



4th Floor - Photos









### 3 MONTHS FREE RENT



Floor Plans





#### FOR LEASE I OFFICE SPACE



Location Maps





#### FOR LEASE I OFFICE SPACE



Demographics Map & Report



| POPULATION           | 1 MILE    | 2 MILES   | 3 MILES   |
|----------------------|-----------|-----------|-----------|
| Total Population     | 36,718    | 133,018   | 278,816   |
| Average age          | 32.4      | 32.6      | 33.3      |
| Average age (Male)   | 32.5      | 32.6      | 32.3      |
| Average age (Female) | 32.3      | 32.5      | 34.0      |
|                      |           |           |           |
| HOUSEHOLDS & INCOME  | 1 MILE    | 2 MILES   | 3 MILES   |
| Total households     | 16,030    | 56,679    | 110,984   |
| # of persons per HH  | 2.3       | 2.3       | 2.5       |
| Average HH income    |