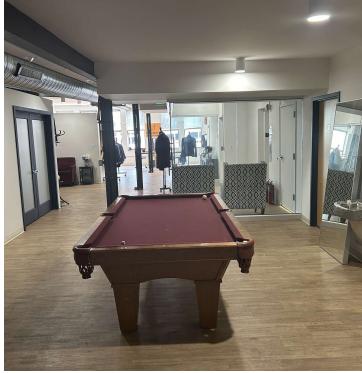

, exposed brick walls, high ceilings, kitchenette, individually controlled thermostats, two ADA restrooms within the suite, and large windows. Numerous parking structures within a block of the building.



### **PROPERTY HIGHLIGHTS**

- Sublease Available through June 14, 2026
- 2nd Floor Office: 2, 706 SF (Sublease)
- 4th Floor Office: 2,706 SF
- Kitchenette, 2 HC Restrooms, Glass Entrance Door
- Newly Remodeled Space
- Next to the Cordish Companies' Power Plant Live Entertainment District
- Abundance of parking nearby
- Two blocks from the Inner Harbor
- Zoned C5-DC
- Exposed brick walls
- Complete renovations to building including newly renovated entrance lobby and common areas

## FOR LEASE I OFFICE SPACE



Additional Photos







## FOR LEASE I OFFICE SPACE



4th Floor - Photos









### 3 MONTHS FREE RENT



Floor Plans





#### FOR LEASE I OFFICE SPACE



Location Maps





#### FOR LEASE I OFFICE SPACE



Demographics Map & Report



| POPULATION           | 1 MILE    | 2 MILES   | 3 MILES   |
|----------------------|-----------|-----------|-----------|
| Total Population     | 36,718    | 133,018   | 278,816   |
| Average age          | 32.4      | 32.6      | 33.3      |
| Average age (Male)   | 32.5      | 32.6      | 32.3      |
| Average age (Female) | 32.3      | 32.5      | 34.0      |
|                      |           |           |           |
| HOUSEHOLDS & INCOME  | 1 MILE    | 2 MILES   | 3 MILES   |
| Total households     | 16,030    | 56,679    | 110,984   |
| # of persons per HH  | 2.3       | 2.3       | 2.5       |
| Average HH income    | \$