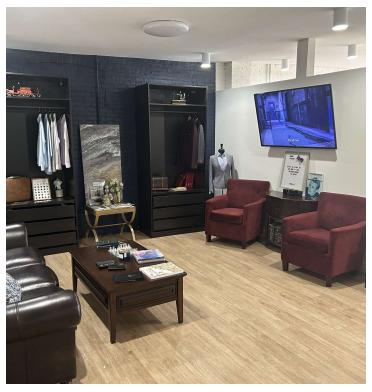

exposed brick walls, high ceilings, kitchenette, individually controlled thermostats, two ADA restrooms within the suite, and large windows. Numerous parking structures within a block of the building.



### **PROPERTY HIGHLIGHTS**

- Sublease Available through June 14, 2026
- 2nd Floor Office: 2, 706 SF (Sublease)
- 4th Floor Office: 2,706 SF
- Kitchenette, 2 HC Restrooms, Glass Entrance Door
- Newly Remodeled Space
- Next to the Cordish Companies' Power Plant Live Entertainment District
- Abundance of parking nearby
- Two blocks from the Inner Harbor
- Zoned C5-DC
- Exposed brick walls
- Complete renovations to building including newly renovated entrance lobby and common areas

## FOR LEASE I OFFICE SPACE



Additional Photos







## FOR LEASE I OFFICE SPACE



4th Floor - Photos









### 3 MONTHS FREE RENT



Floor Plans





#### FOR LEASE I OFFICE SPACE



Location Maps





#### FOR LEASE I OFFICE SPACE



Demographics Map & Report



| POPULATION           | 1 MILE    | 2 MILES   | 3 MILES   |
|----------------------|-----------|-----------|-----------|
| Total Population     | 36,718    | 133,018   | 278,816   |
| Average age          | 32.4      | 32.6      | 33.3      |
| Average age (Male)   | 32.5      | 32.6      | 32.3      |
| Average age (Female) | 32.3      | 32.5      | 34.0      |
|                      |           |           |           |
| HOUSEHOLDS & INCOME  | 1 MILE    | 2 MILES   | 3 MILES   |
| Total households     | 16,030    | 56,679    | 110,984   |
| # of persons per HH  | 2.3       | 2.3       | 2.5       |
| Average HH income    | \$62