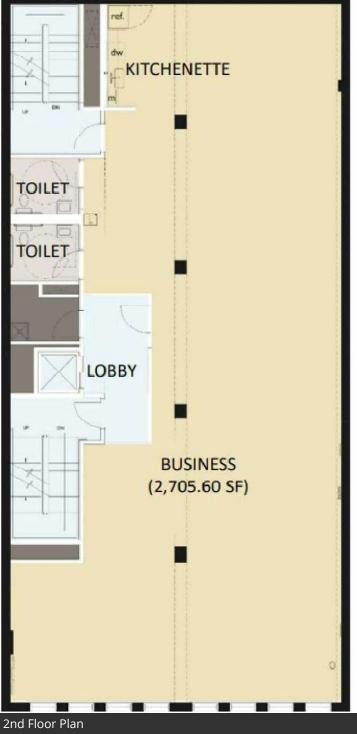

### 3 MONTHS FREE RENT

Floor Plans

### **PROPERTY HIGHLIGHTS**

- Sublease Available through June 14, 2026
- 2nd Floor Office: 2, 706 SF (Sublease)
- 4th Floor Office: 2,706 SF
- Kitchenette, 2 HC Restrooms, Glass Entrance Door
- Newly Remodeled Space
- Next to the Cordish Companies' Power Plant Live Entertainment District
- Abundance of parking nearby
- Two blocks from the Inner Harbor
- Zoned C5-DC
- Exposed brick walls
- Complete renovations to building including newly renovated entrance lobby and common areas