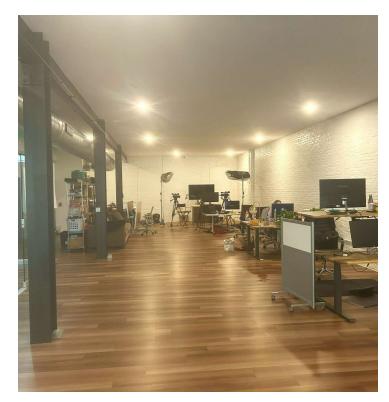

e intercom system, private elevator lobby, full floor suite, exposed brick walls, high ceilings, kitchenette, individually controlled thermostats, two ADA restrooms within the suite, and large windows. Numerous parking structures within a block of the building.



### **PROPERTY HIGHLIGHTS**

- Sublease Available through June 14, 2026
- 2nd Floor Office: 2, 706 SF (Sublease)
- 4th Floor Office: 2,706 SF
- Kitchenette, 2 HC Restrooms, Glass Entrance Door
- Newly Remodeled Space
- Next to the Cordish Companies' Power Plant Live Entertainment District
- Abundance of parking nearby
- Two blocks from the Inner Harbor
- Zoned C5-DC
- Exposed brick walls
- Complete renovations to building including newly renovated entrance lobby and common areas

## FOR LEASE I OFFICE SPACE



Additional Photos







## FOR LEASE I OFFICE SPACE



4th Floor - Photos









### 3 MONTHS FREE RENT



Floor Plans





#### FOR LEASE I OFFICE SPACE



Location Maps





#### FOR LEASE I OFFICE SPACE



Demographics Map & Report



| POPULATION           | 1 MILE    | 2 MILES   | 3 MILES   |
|----------------------|-----------|-----------|-----------|
| Total Population     | 36,718    | 133,018   | 278,816   |
| Average age          | 32.4      | 32.6      | 33.3      |
| Average age (Male)   | 32.5      | 32.6      | 32.3      |
| Average age (Female) | 32.3      | 32.5      | 34.0      |
|                      |           |           |           |
| HOUSEHOLDS & INCOME  | 1 MILE    | 2 MILES   | 3 MILES   |
| Total households     | 16,030    | 56,679    | 110,984   |
| # of persons per HH  | 2.3