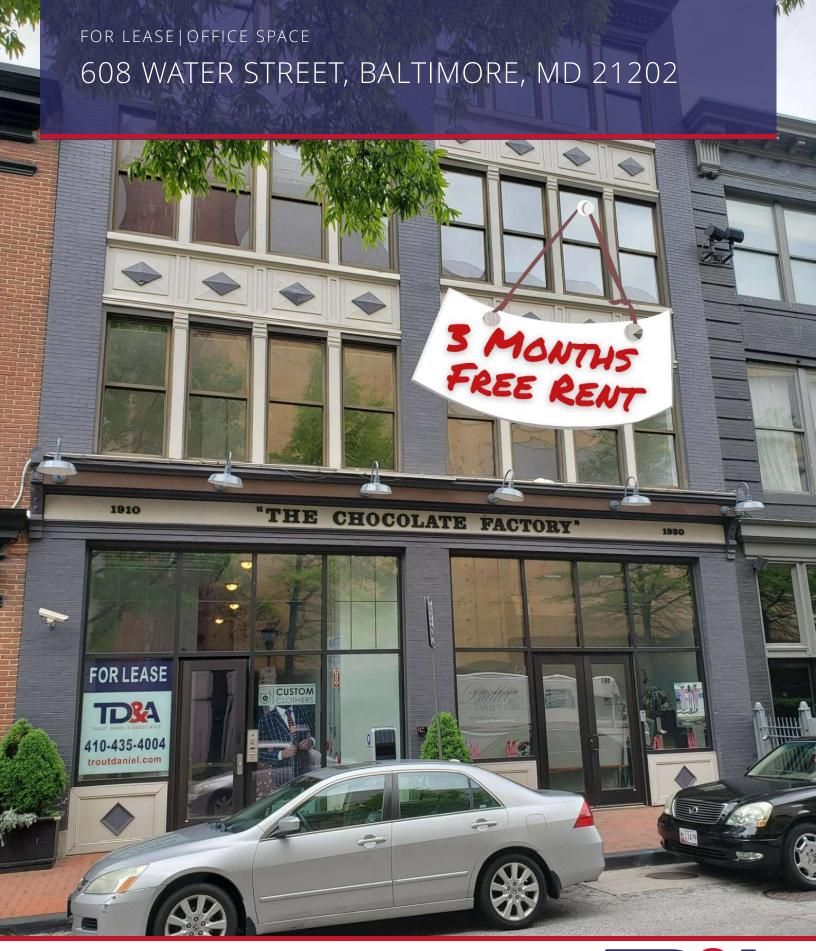

#### FOR LEASE I OFFICE SPACE

**Property Summary** 

### PROPERTY DESCRIPTION

Modern offices located in an historic building featuring a front entrance intercom system, private elevator lobby, full floor suite, exposed brick walls, high ceilings, kitchenette, individually controlled thermostats, two ADA restrooms within the suite, and large windows. Numerous parking structures within a block of the building.

### **PROPERTY HIGHLIGHTS**

- Sublease Available through June 14, 2026
- 2nd Floor Office: 2, 706 SF (Sublease)
- 4th Floor Office: 2,706 SF
- Kitchenette, 2 HC Restrooms, Glass Entrance Door
- Newly Remodeled Space
- Next to the Cordish Companies' Power Plant Live Entertainment District
- Abundance of parking nearby
- Two blocks from the Inner Harbor
- Zoned C5-DC
- Exposed brick walls
- Complete renovations to building including newly renovated entrance lobby and common areas