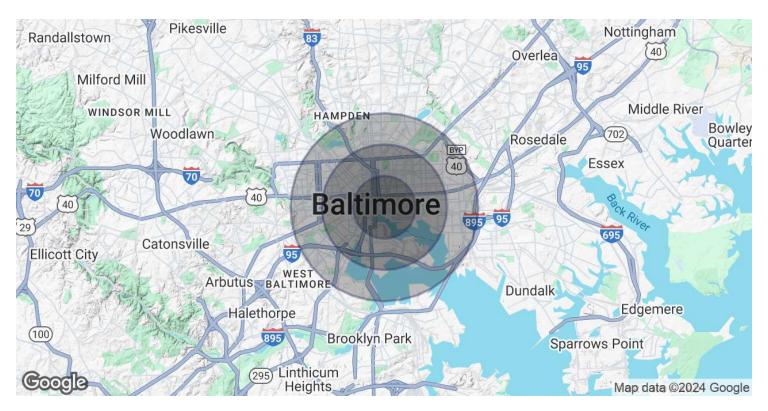

#### FOR LEASE I OFFICE SPACE

Demographics Map & Report

| POPULATION           | 1 MILE    | 2 MILES   | 3 MILES   |
|----------------------|-----------|-----------|-----------|
| Total Population     | 36,718    | 133,018   | 278,816   |
| Average age          | 32.4      | 32.6      | 33.3      |
| Average age (Male)   | 32.5      | 32.6      | 32.3      |
| Average age (Female) | 32.3      | 32.5      | 34.0      |
|                      |           |           |           |
| HOUSEHOLDS & INCOME  | 1 MILE    | 2 MILES   | 3 MILES   |
| Total households     | 16,030    | 56,679    | 110,984   |
| # of persons per HH  | 2.3       | 2.3       | 2.5       |
| Average HH income    | \$62,295  | \$58,903  | \$54,758  |
| Average house value  | \$353,014 | \$282,849 | \$239,472 |

<sup>\*</sup> Demographic data derived from 2020 ACS - US Census