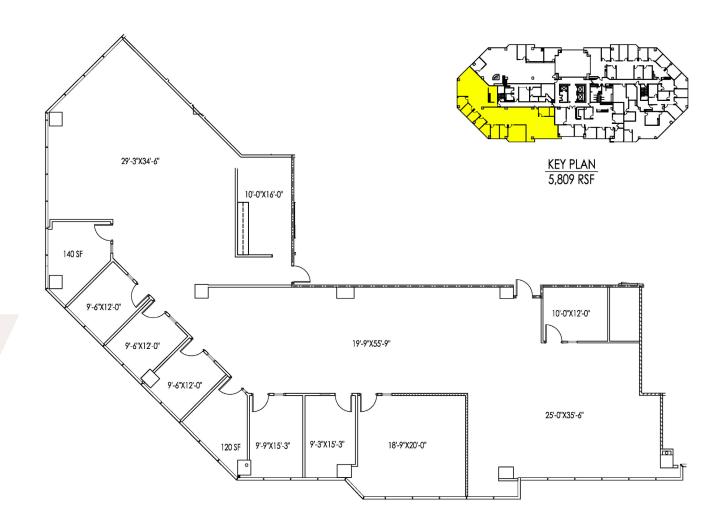

## THE SUMMIT

4101 Lake Boone Trail | Raleigh, NC 27607



### THE SUMMIT

4101 Lake Boone Trail | Raleigh, NC 27607

**PROPERTY TYPE** Office

**BUILDING SIZE** 120,254 SF

YEAR BUILT 1989

**COUNTY** Wake

**LOCATION** Raleigh, NC

**FLOORS** 5





## **AVAILABLE**

First Floor Suite 100

4,067 SF





## **AVAILABLE**

Second Floor Suite 206

5,809 SF Subdividable





#### THE SUMMIT

4101 Lake Boone Trail | Raleigh, NC 27607

#### **ABOUT**

The Summit is a 120,000 SF five-story, Class A granite office building featuring a two-story granite and marble lobby, polished bronze accents, structured parking, and a mature landscape.

#### LOCATION

Convenient West Raleigh location near retail, dining, hotel, and banking opportunities is only minutes from Interstates 40, 440 and US Highway 70 and is easily accessible to downtown, North Raleigh, Cary, RDU International Airport, and Research Triangle Park.





36 SOME TRANSIT
A few nearby public transportation options.

**58** VERY BIKEABLE

Biking is convenient for some trips.



TRIPP BRADSHAW

919.749.0004 (c) 919.233.9901 (o) tbradshaw@capitalassociates.com





#### **POINTS OF INTEREST**

#### **DININ