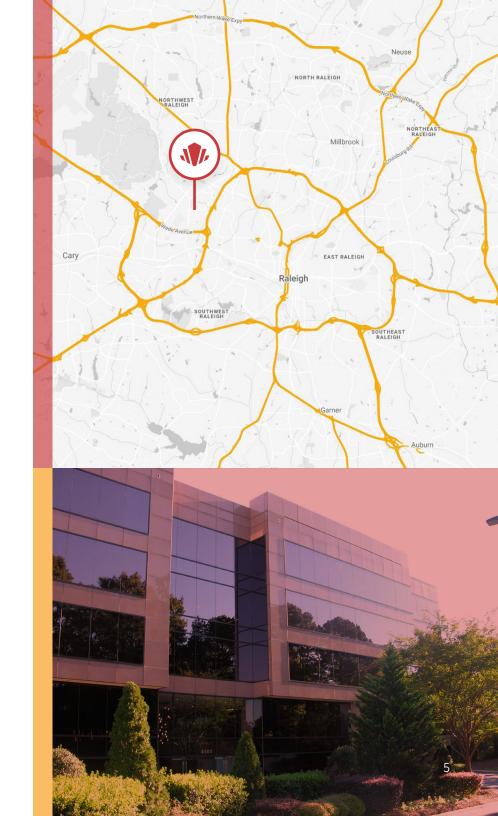

#### **POINTS OF INTEREST**

#### **DINING**

- · Chick-fil-A
- McDonalds
- Starbucks
- Buffalo Brothers Pizza & Wings
- The Oak

- Guasaca Arepa & Salsa Grill
- City Barbeque
- Village Deli & Grill
- Chubby's Tacos
- Randy's Pizza

#### **CONVENIENCE**

- Food Lion
- UNC Health Rex
- Walgreens

#### **LEISURE**

 North Carolina Museum of Art