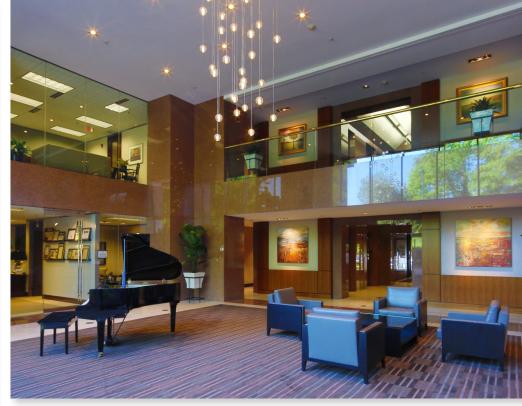

#### **ABOUT**

The Summit is a 120,000 SF five-story, Class A granite office building featuring a two-story granite and marble lobby, polished bronze accents, structured parking, and a mature landscape.

# A LOBBY THAT CATCHES THE EYE Elegantly filled with granite and a stunning grand piano.