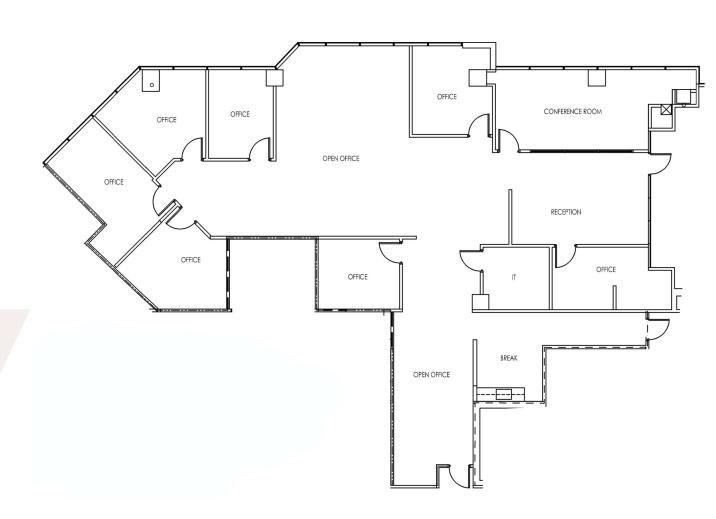

## THE SUMMIT

4101 Lake Boone Trail | Raleigh, NC 27607



### THE SUMMIT

4101 Lake Boone Trail | Raleigh, NC 27607

**PROPERTY TYPE** Office

**BUILDING SIZE** 120,254 SF

YEAR BUILT 1989

**COUNTY** Wake

**LOCATION** Raleigh, NC

**FLOORS** 5





## **AVAILABLE**

First Floor Suite 100

4,067 SF





## **AVAILABLE**

Second Floor Suite 206

5,809 SF Subdividable





#### THE SUMMIT

4101 Lake Boone Trail | Raleigh, NC 27607

#### **ABOUT**

The Summit is a 120,000 SF five-story, Class A granite office building featuring a two-story granite and marble lobby, polished bronze accents, structured parking, and a mature landscape.

#### LOCATION

Convenient West Raleigh location near retail, dining, hotel, and banking opportunities is only minutes from Interstates 40, 440 and US Highway 70 and is easily accessible to downtown, North Raleigh, Cary, RDU International Airport, and Research Triangle Park.





36 SOME TRANSIT
A few nearby public transportation options.

**58** VERY BIKEABLE

Biking is convenient for some trips.



TRIPP BRADSHAW

919.749.0004 (c) 919.233.9901 (o) tbradshaw