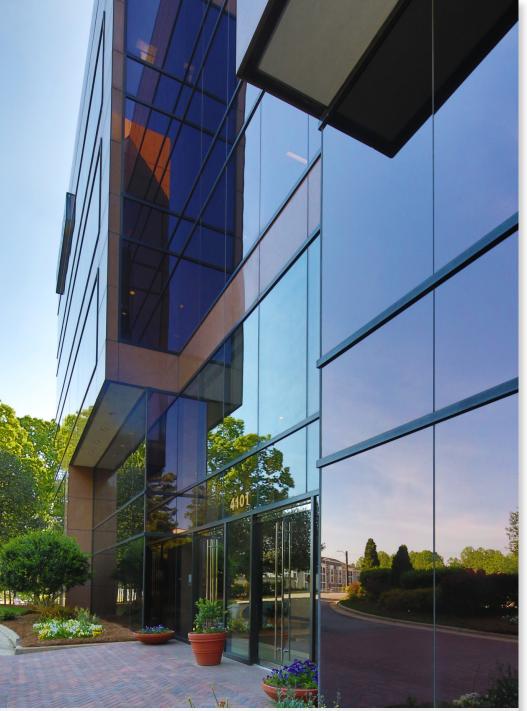

#### **ABOUT**

The Summit is a 120,000 SF five-story, Class A granite office building featuring a two-story granite and marble lobby, polished bronze accents, structured parking, and a mature landscape.