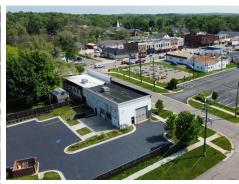

Excellent location on this corner lot in downtown Pinckney. This prominent building in the Central Business District would be ideal for a restaurant, brewery, showroom, specialty retail or an array of other uses. The building is currently being updated and remodeled. The municipal parking lot is across the street making it extremely convenient for customers.