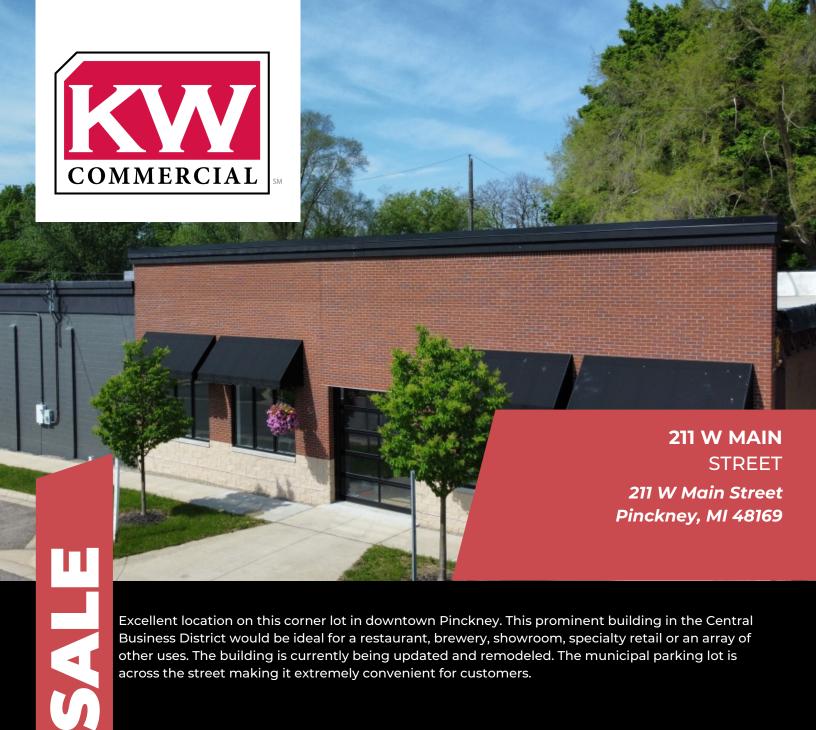

Excellent location on this corner lot in downtown Pinckney. This prominent building in the Central Business District would be ideal for a restaurant, brewery, showroom, specialty retail or an array of other uses. The building is currently being updated and remodeled. The municipal parking lot is across the street making it extremely convenient for customers.