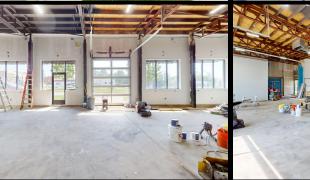

Excellent location on this corner lot in downtown Pinckney. This prominent building in the Central Business District would be ideal for a restaurant, brewery, showroom, specialty retail or an array of other uses. The building is currently being updated and remodeled. The municipal parking lot is across the street making it extremely convenient for customers.