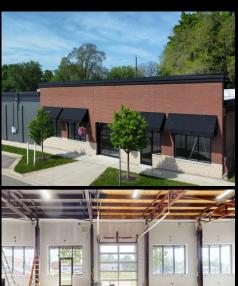

Excellent location on this corner lot in downtown Pinckney. This prominent building in the Central Business District would be ideal for a restaurant, brewery, showroom, specialty retail or an array of other uses. The building is currently being updated and remodeled. The municipal parking lot is across the street making it extremely convenient for customers.