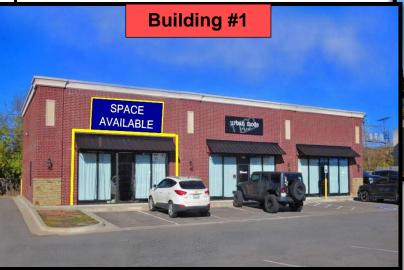

## FOR LEASE Oklahoma City, OK 73107

LOCATION: Building #1: 2531 N.W. 23rd Street, Suite #100

Available: 1,200 SF (Building: 3,200 SF)

\$1.400/00/Month - Plus Utilities (Modified Gross Lease)

Building #2: 2519 N.W. 23rd Street, Suite #130