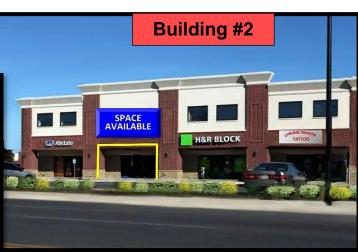

Available: 1,250 SF (Building: 10,440 SF)

\$13.50 PSF/YR NNN

HIGHLIGHTS: • Busy, well maintained neighborhood center facing 23<sup>rd</sup> Street corridor high

**Visibility** 

Great long term tenant base with Urban Mode Salon, Allstate, CSI,

H&R Block, Chrome Dragon Tattoo, & Little Caesars.

Located one block from Shepherd Mall Business Center.

One mile from OCU & popular Uptown District/Plaza District

Ample parking

TRAFFIC COUNT: 21,414 vehicles per day.