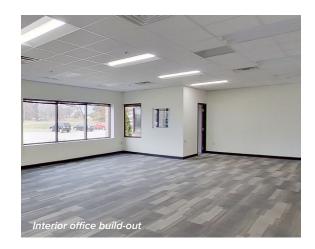

#### Flex / Office Space at Franklin Business Center

| 4,500 sq. ft.  | 5012(front)-5016 W Ashland Way | 3,000 sq. ft. office, 1,500 sq. ft. warehouse with a 10'x12' drive-<br>in door (1)                                  |
|----------------|--------------------------------|---------------------------------------------------------------------------------------------------------------------|
| 5,400 sq. ft.  | 5062-5064 W Ashland Way        | 2,298 sq. ft. office, 3,102 sq. ft. warehouse with 16 ft. clear height and dock and drive-in available              |
| 6,000 sq. ft.  | 5058-5060 W Ashland Way        | 1,544 sq. ft. office, 4,456 sq. ft. warehouse with 16 ft. clear<br>height, a drive-in door (1), and a dock door (1) |
| 11,400 sq. ft. | 5058-5064 W Ashland Way        | 3,842 sq. ft. office, 7,558 sq. ft. warehouse with 16 ft. clear height, drive-in doors (2) and dock doors (2)       |