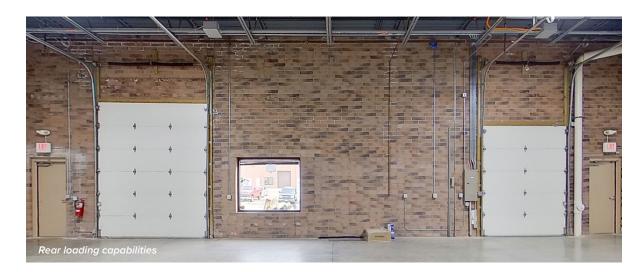

| Ceiling Height | 16 ft. clear minimum |
|----------------|----------------------|
| Parking        | 220 spaces           |
| Heat           | Natural Gas          |
| Roof           | EPDM rubber          |
| Construction   | Masonry              |
| Loading        | Dock or Drive-in     |
| Zoning         | M-1                  |

#### Flex / Office Space at Franklin Business Center

| 4,500 sq. ft.  | 5012(front)-5016 W Ashland Way | 3,000 sq. ft. office, 1,500 sq. ft. warehouse with a 10'x12' drive-<br>in door (1)                                  |
|----------------|--------------------------------|---------------------------------------------------------------------------------------------------------------------|
| 5,400 sq. ft.  | 5062-5064 W Ashland Way        | 2,298 sq. ft. office, 3,102 sq. ft. warehouse with 16 ft. clear height and dock and drive-in available              |
| 6,000 sq. ft.  | 5058-5060 W Ashland Way        | 1,544 sq. ft. office, 4,456 sq. ft. warehouse with 16 ft. clear<br>height, a drive-in door (1), and a dock door (1) |
| 11,400 sq. ft. | 5058-5064 W Ashland Way        | 3,842 sq. ft. office, 7,558 sq. ft. warehouse with 16 ft. clear height, drive-in doors (2) and dock doors (2)       |