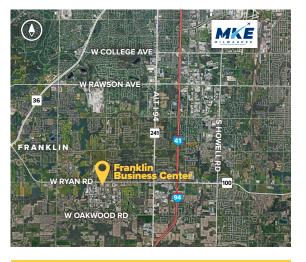

## **About the Property**

Franklin Business Center is located at the southern end of Milwaukee County, and is located just three minutes from Interstate 94 on Ryan Road (Highway 100) and ten minutes from Milwaukee's General Mitchell International Airport. The business community provides easy access to Interstates 94 and 894, US Highways 41 and 45, and State Highway 36.