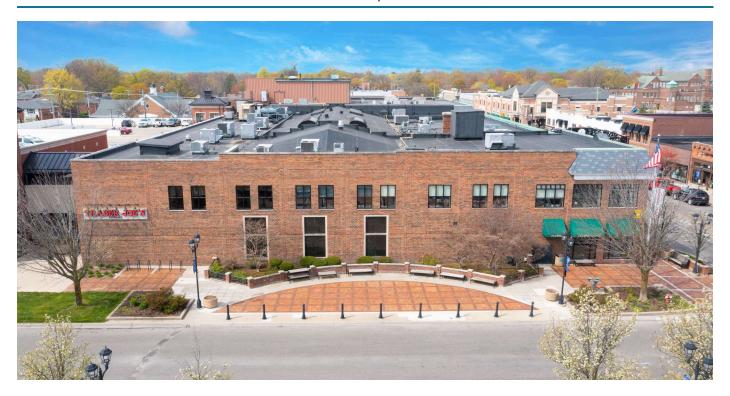

# **KERCHEVAL PLACE - FOR SUBLEASE**

17000-17030 Kercheval Ave, Grosse Pointe, MI 48230



# FOR LEASE

**EXCLUSIVELY LISTED BY:** 

**JAMES PORTH** 

Partner

jporth@thomasduke.com

248.476.3700



## OFFERING SUMMARY: 17000-17030 Kercheval Ave | Grosse Pointe, MI 48230



#### **PROPERTY OVERVIEW**

Not Provided

#### **OFFERING SUMMARY**

Lease Rate: \$21.85 SF/yr (Gross + CAM)
Building Size: 93,296 SF
Available SF: 3,130 SF
Lot Size: 1.05 Acres
Year Built: 1927
Zoning: C-2

#### **PROPERTY HIGHLIGHTS**





## BUILDING/PROPERTY INFORMATION: 17000-17030 Kercheval Ave | Grosse Pointe, MI 48230

Zoning

| BUIL | DING | INFORI | MATION |
|------|------|--------|--------|
|------|------|--------|--------|

Building Size: 93,296 SF
Year Built: 1927
Last Renovated: 2008
Number of Floors: 2

Attached to public parking structure with direct entry to

Parking: Trader Joes and the second floor of the building

#### PROPERTY INFORMATION

Lot Size: 1.04 Acres
Property Type: Mixed

Property Subtype: Strip Center

Traffic Count: 3,426 Vehicles/Day (Costar,

C-2

mic C