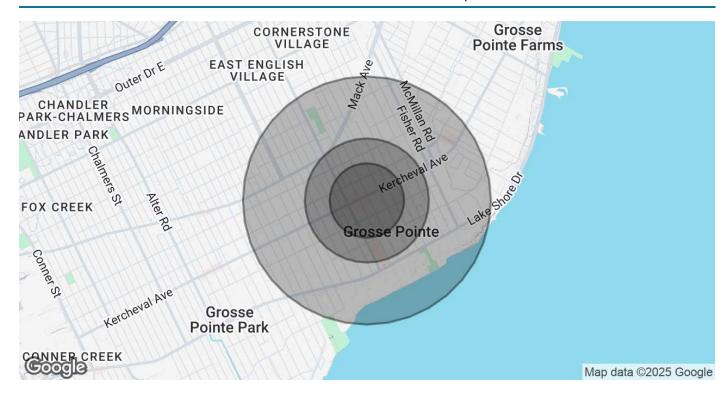

## DEMOGRAPHICS MAP & REPORT: 17000-17030 Kercheval Ave | Grosse Pointe, MI 48230

| POPULATION                           | 0.3 MILES            | 0.5 MILES              | 1 MILE              |
|--------------------------------------|----------------------|------------------------|---------------------|
| Total Population                     | 991                  | 4,538                  | 14,596              |
| Average Age                          | 45                   | 43                     | 42                  |
| Average Age (Male)                   | 43                   | 42                     | 41                  |
| Average Age (Female)                 | 46                   | 44                     | 44                  |
|                                      |                      |                        |                     |
|                                      |                      |                        |                     |
| HOUSEHOLDS & INCOME                  | 0.3 MILES            | 0.5 MILES              | 1 MILE              |
| HOUSEHOLDS & INCOME Total Households | <b>0.3 MILES</b> 436 | <b>0.5 MILES</b> 1,803 | <b>1 MILE</b> 5,657 |
|                                      |                      |                        |                     |
| Total Households                     | 436                  | 1,803                  | 5,657               |
| Total Households # of Persons per HH | 436<br>2.3           | 1,803<br>2.5           | 5,657<br>2.6        |