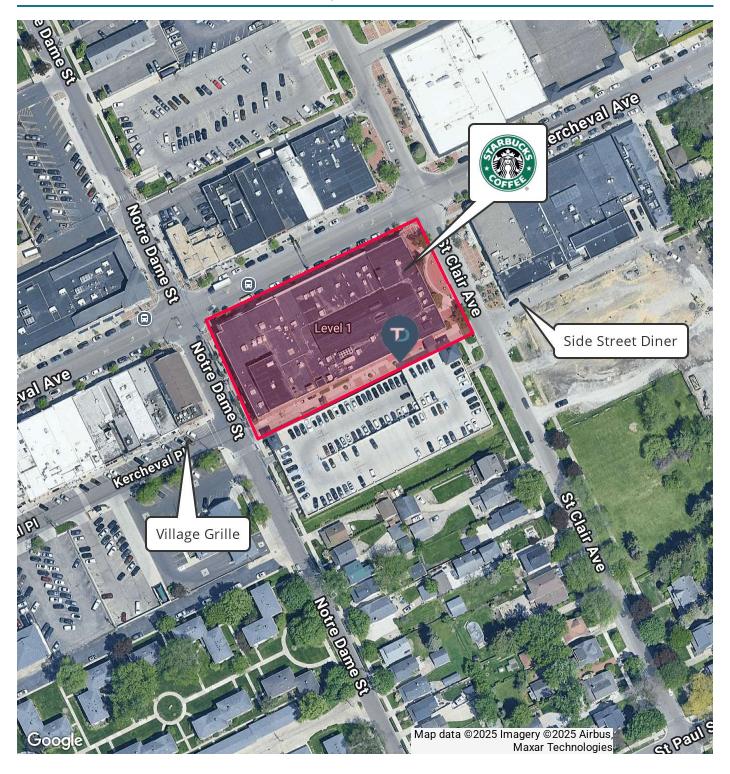

CATION INFORMATION**

Located on the south side of Kercheval Ave between St. Clair Ave and Notre Dame Street.





# ADDITIONAL PHOTOS: 17000-17030 Kercheval Ave | Grosse Pointe, MI 48230







## LEASE SPACES: 17000-17030 Kercheval Ave | Grosse Pointe, MI 48230



#### **LEASE INFORMATION**

Lease Type:Gross + CAMLease Term:NegotiableTotal Space:3,130 SFLease Rate:\$21.85 SF/yr

#### **AVAILABLE SPACES**

| SUITE | TENANT    | SIZE (SF) | LEASE TYPE  | LEASE RATE    | DESCRIPTION |
|-------|-----------|-----------|-------------|---------------|-------------|
| 17020 | Available | 3,130 SF  | Gross + CAM | \$21.85 SF/yr | -           |



# SUITE PHOTOS: 17000-17030 Kercheval Ave | Grosse Pointe, MI 48230















# RETAILER MAP: 17000-17030 Kercheval Ave | Grosse Pointe, MI 48230





## DEMOGRAPHICS MAP & REPORT: 17000-17030 Kercheval Ave | Grosse Pointe, MI 48230



| POPULATION                           | 0.3 MILES            | 0.5 MILES              | 1 MILE              |
|--------------------------------------|----------------------|------------------------|---------------------|
| Total Population                     | 991                  | 4,538                  | 14,596              |
| Average Age                          | 45                   | 43                     | 42                  |
| Average Age (Male)                   | 43                   | 42                     | 41                  |
| Average Age (Female)                 | 46                   | 44                     | 44                  |
|                                      |