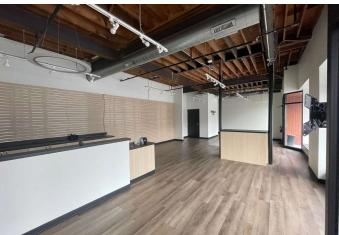

)

Legal Description: Available Upon request.

APN: 37-002-04-0029-003

#### **LOCATION INFORMATION**

Located on the south side of Kercheval Ave between St. Clair Ave and Notre Dame Street.





# ADDITIONAL PHOTOS: 17000-17030 Kercheval Ave | Grosse Pointe, MI 48230







## LEASE SPACES: 17000-17030 Kercheval Ave | Grosse Pointe, MI 48230



#### **LEASE INFORMATION**

Lease Type:Gross + CAMLease Term:NegotiableTotal Space:3,130 SFLease Rate:\$21.85 SF/yr

#### **AVAILABLE SPACES**

| SUITE | TENANT    | SIZE (SF) | LEASE TYPE  | LEASE RATE    | DESCRIPTION |
|-------|-----------|-----------|-------------|---------------|-------------|
| 17020 | Available | 3,130 SF  | Gross + CAM | \$21.85 SF/yr | -           |



# SUITE PHOTOS: 17000-17030 Kercheval Ave | Grosse Pointe, MI 48230















# RETAILER MAP: 17000-17030 Kercheval Ave | Grosse Pointe, MI 48230





## DEMOGRAPHICS MAP & REPORT: 17000-17030 Kercheval Ave | Grosse Pointe, MI 48230



| POPULATION                           | 0.3 MILES            | 0.5 MILES              | 1 MILE              |
|--------------------------------------|----------------------|------------------------|---------------------|
| Total Population                     | 991                  | 4,538                  | 14,596              |
| Average Age                          | 45                   | 43                     | 42                  |
| Average Age (Male)                   | 43                   | 42                     | 41                  |
| Average Age (Female)                 | 46                   | 44