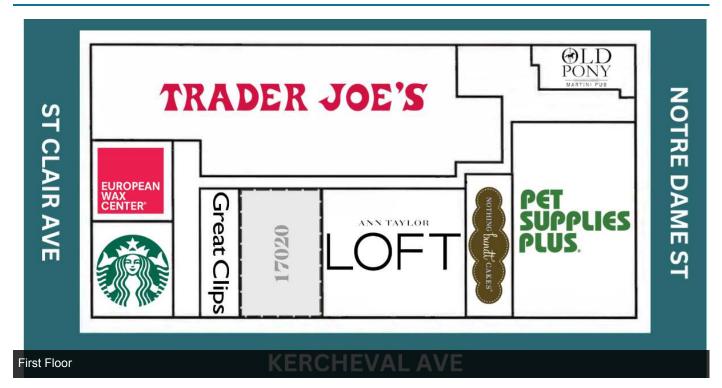

# RETAILER MAP: 17000-17030 Kercheval Ave | Grosse Pointe, MI 48230

#### **AVAILABLE SPACES**

| SUITE | TENANT    | SIZE (SF) | LEASE TYPE  | LEASE RATE    | DESCRIPTION |
|-------|-----------|-----------|-------------|---------------|-------------|
| 17020 | Available | 3,130 SF  | Gross + CAM | \$21.85 SF/yr | -           |

#### **LOCATION INFORMATION**

Located on the south side of Kercheval Ave between St. Clair Ave and Notre Dame Street.