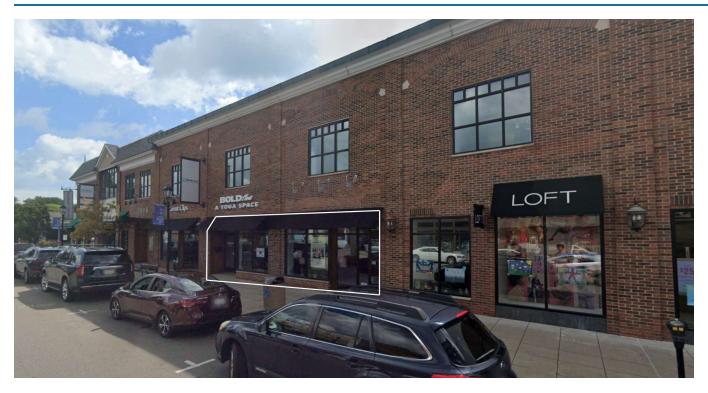

# SUITE PHOTOS: 17000-17030 Kercheval Ave | Grosse Pointe, MI 48230

#### **AVAILABLE SPACES**

| SUITE | TENANT    | SIZE (SF) | LEASE TYPE  | LEASE RATE    | DESCRIPTION |
|-------|-----------|-----------|-------------|---------------|-------------|
| 17020 | Available | 3,130 SF  | Gross + CAM | \$21.85 SF/yr | -           |