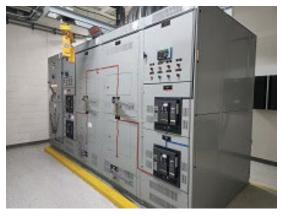

#### **Facilities**

- Three 480v 3-phase utility feeds 3000 amps each, Served by Multiple Substations
- Utility Provider CPV Retail Energy / bge
- Total 61,734 sq ft of space, 30,400 sq ft available for wholesale
- Available office space and support services