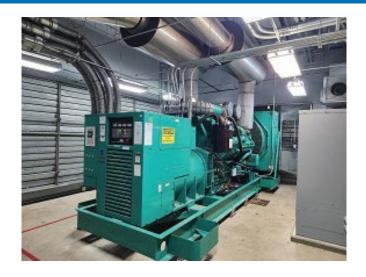

#### **Generator Systems**

- Four 1500kW Diesel Generators with 2,000amp Automatic Transfer Switches
- 750kW Diesel Generator with 1,200amp Automatic Transfer Switch
- Each standby generator has individual diesel fuel system, including sub base fuel tanks,
   separate fuels tanks with day tanks & fuel monitoring systems.
- Total fuel capacity: 30,000 gallons of diesel fuel