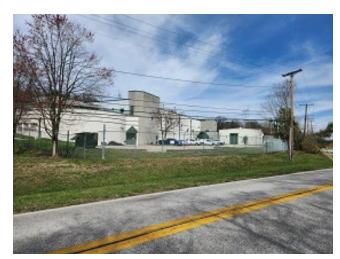

### **General Information**

Conveniently located near Baltimore MD, and BWI Airport, Cogent's Elkridge data center is a 61,734 sq ft secure facility with 7.50 MW of power. Facility sits on 5.1 acres zoned M-2 (Heavy Manufacturing) allowing for potential expansion. Additional power availability being verified with provider, CPV Retail Energy / bge.

Offering 6.17 MW of protected power and 30,400 sq ft of wholesale colocation space, this data center is ideally situated to serve customers in the Baltimore - Washington corridor and throughout the Mid-Atlantic region.