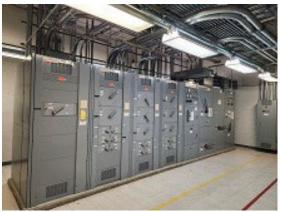

#### **Facilities**

- Three 480v 3-phase utility feeds 3000 amps each, Served by Multiple Substations
- Utility Provider CPV Retail Energy / bge
- Total 61,734 sq ft of space, 30,400 sq ft available for wholesale
- Available office space and support services