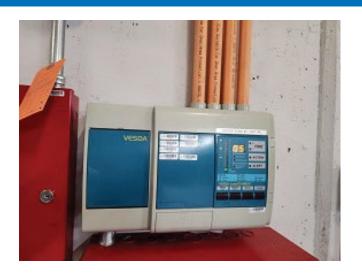

### **Fire Systems**

- Vesda air sampling smoke detection system
- Fire suppression & detection system consists of smoke detectors & Halon gas tanks