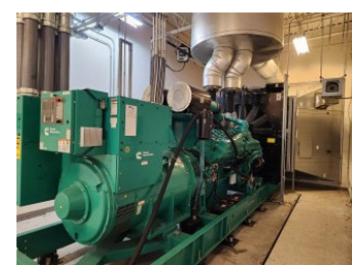

#### **Generator Systems**

- Four 1500kW Diesel Generators with 2,000amp Automatic Transfer Switches
- 750kW Diesel Generator with 1,200amp Automatic Transfer Switch
- Each standby generator has individual diesel fuel system, including sub base fuel tanks,
   separate fuels tanks with day tanks & fuel monitoring systems.
- Total fuel capacity: 30,000 gallons of diesel fuel

# **Photos**

# **Photos**

Cogent Elkridge - 6050 Race Road