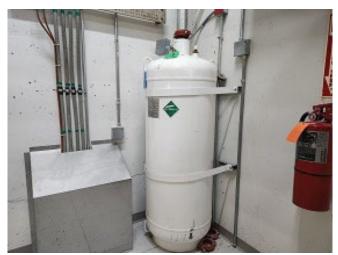

### **Fire Systems**

- Vesda air sampling smoke detection system
- Fire suppression & detection system consists of smoke detectors & Halon gas tanks