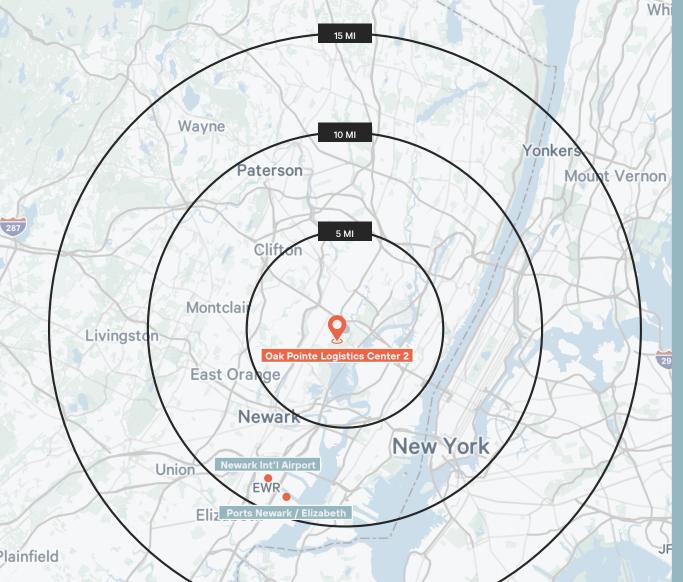

# LOCATION HIGHLIGHTS

# DEMOGRAPHICS

2023 POPULATION

**10,104,702** 15 Mile Radius

EDUCATION | BACHELOR'S DEGREE

**25.8%** 15 Mile Radius

2023 Average Household Income

**\$121,723** 15 Mile Radius

2028 Projected Average Household Income

**\$138,366** 15 Mile Radius

SOURCE: ESRI

This is not an offer or acceptance of an offer to lease space. A lease will only be offered or made in a written agreement signed by landlord. No representation or warranty of any kind is made by landlord unless set forth in a written definitive lease executed by the landlord.