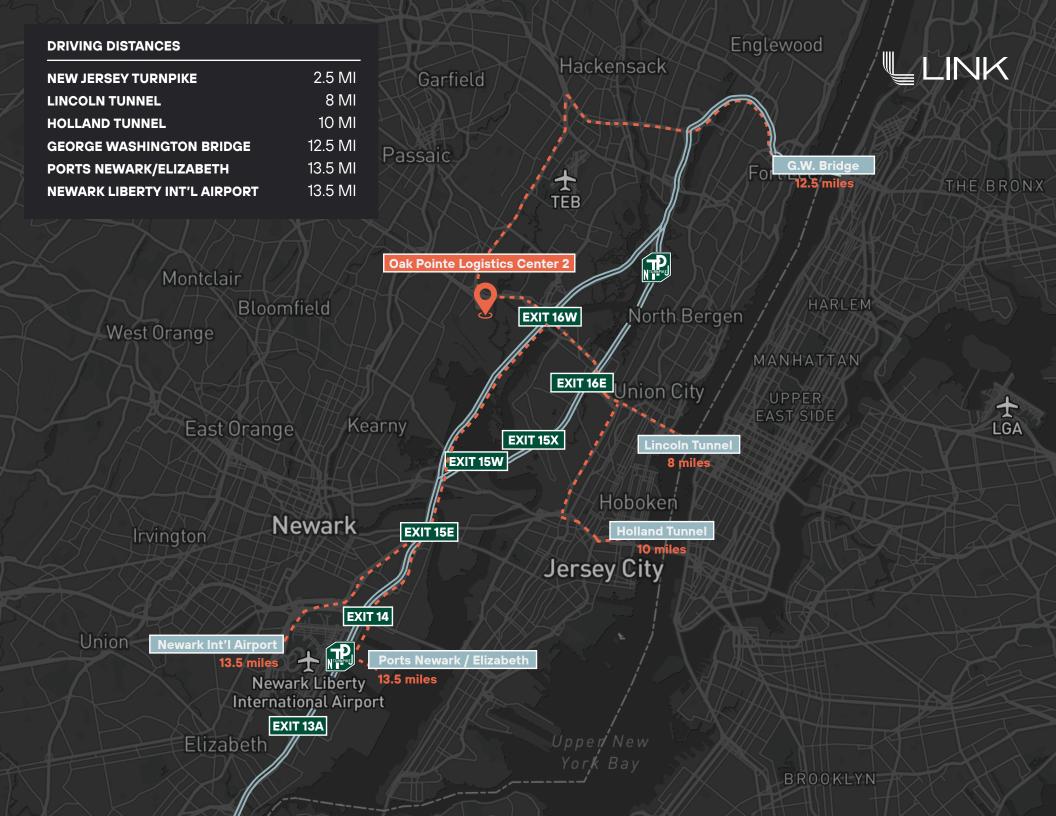

| LOADING FORMAT:    | Rear load                   |
| BUILDING DIMENSIONS: | 275' x 180' | TRUCK COURT DEPTH: | 125'                        |
| ACRES:               | 2.7         | CAR SPACES:        | 24                          |
| CLEAR HEIGHT:        | 36'         | POWER:             | 1,200 Amps, 500KVA 277/480V |
| COLUMN SPACING:      | 55' x 46'   | FIRE SUPPRESSION:  | ESFR                        |
| SPEED BAY:           | 60'         | OCCUPANCY:         | Immediate                   |
| LOADING DOCKS:       | 6           |                    |                             |

### SITE PLAN

#### **±32,180 SF FOR LEASE** OAK POINTE LOGISTICS CENTER 2 | BUILDING 3 | 1200 WALL STREET, LYNDHURST, NJ



# LOCATION HIGHLIGHTS

### 8 MILES

to New York City via the Lincoln Tunnel







#### For Leasing Information, Contact:

THOMAS MONAHAN thomas.monahan@cbre.com 201 712 5610

#### LARRY SCHIFFENHAUS larry.schiffenhaus@cbre.com 201712 5809

BRIAN GOLDEN brian.golden@cbre.com 201 712 5607

# DEMOGRAPHICS

2023 POPULATION

**10,104,702** 15 Mile Radius

EDUCATION | BACHELOR'S DEGREE

**25.8%** 15 Mile Radius

2023 Average Household Income

**\$121,723** 15 Mile Radius

2028 Projected Average Household Income

**\$138,366** 15 Mile Radius

SOURCE: ESRI





This is not an offer or acceptance of an offer to lease space. A lease will only be offered or made in a written agreement signed by landlord. No representation or warranty of any kind is made by landlord unless set forth in a written definitive lease executed by the landlord.