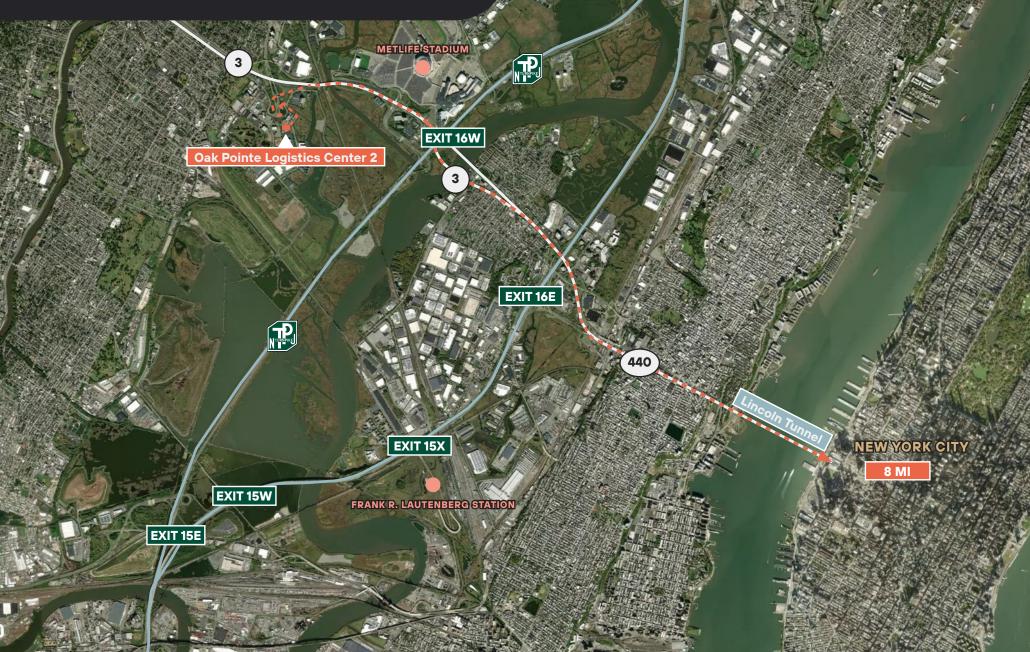

F   | LOADING FORMAT:    | Rear load                   |
| BUILDING DIMENSIONS: | 275' x 180' | TRUCK COURT DEPTH: | 125'                        |
| ACRES:               | 2.7         | CAR SPACES:        | 24                          |
| CLEAR HEIGHT:        | 36'         | POWER:             | 1,200 Amps, 500KVA 277/480V |
| COLUMN SPACING:      | 55' x 46'   | FIRE SUPPRESSION:  | ESFR                        |
| SPEED BAY:           | 60'         | OCCUPANCY:         | Immediate                   |
| LOADING DOCKS:       | 6           |                    |                             |

### SITE PLAN

#### **±32,180 SF FOR LEASE** OAK POINTE LOGISTICS CENTER 2 | BUILDING 3 | 1200 WALL STREET, LYNDHURST, NJ



# LOCATION HIGHLIGHTS

### 8 MILES

to New York City via the Lincoln Tunnel







#### For Leasing Information, Contact:

THOMAS MONAHAN thomas.monahan@cbre.com 201 712 5610

#### LARRY SCHIFFENHAUS larry.schiffenhaus@cbre.com 201712 5809

BRIAN GOLDEN brian.golden@cbre.com 201 712 5607

# DEMOGRAPHICS

2023 POPULATION

**10,104,702** 15 Mile Radius

EDUCATION | BACHELOR'S DEGREE

**25.8%** 15 Mile Radius

2023 Average Household Income

**\$121,723** 15 Mile Radius

2028 Projected Average Household Income

**\$138,366** 15 Mile Radius

SOURCE: ESRI





This is not an offer or acceptance of an offer to lease space. A lease will only be offered or made in a written agreement signed by landlord. No representation or warranty of any kind is made by landlord unless set forth in a written definitive lease executed by the landlord.