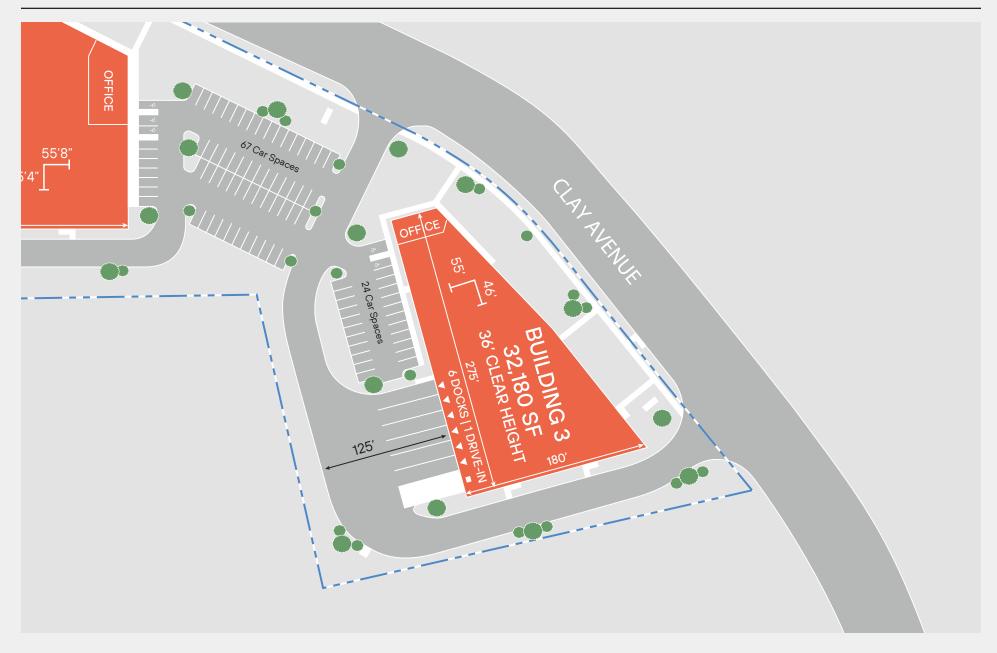

# BUILDING 3 | ±32,180 SF

| AVAILABLE SF:        | ±32,180 SF  | DRIVE-IN DOOR:     | 1                           |
|----------------------|-------------|--------------------|-----------------------------|
| OFFICE:              | ±1,681 SF   | LOADING FORMAT:    | Rear load                   |
| BUILDING DIMENSIONS: | 275' x 180' | TRUCK COURT DEPTH: | 125'                        |
| ACRES:               | 2.7         | CAR SPACES:        | 24                          |
| CLEAR HEIGHT:        | 36'         | POWER:             | 1,200 Amps, 500KVA 277/480V |
| COLUMN SPACING:      | 55' x 46'   | FIRE SUPPRESSION:  | ESFR                        |
| SPEED BAY:           | 60'         | OCCUPANCY:         | Immediate                   |
| LOADING DOCKS:       | 6           |                    |                             |

### SITE PLAN

#### **±32,180 SF FOR LEASE** OAK POINTE LOGISTICS CENTER 2 | BUILDING 3 | 1200 WALL STREET, LYNDHURST, NJ