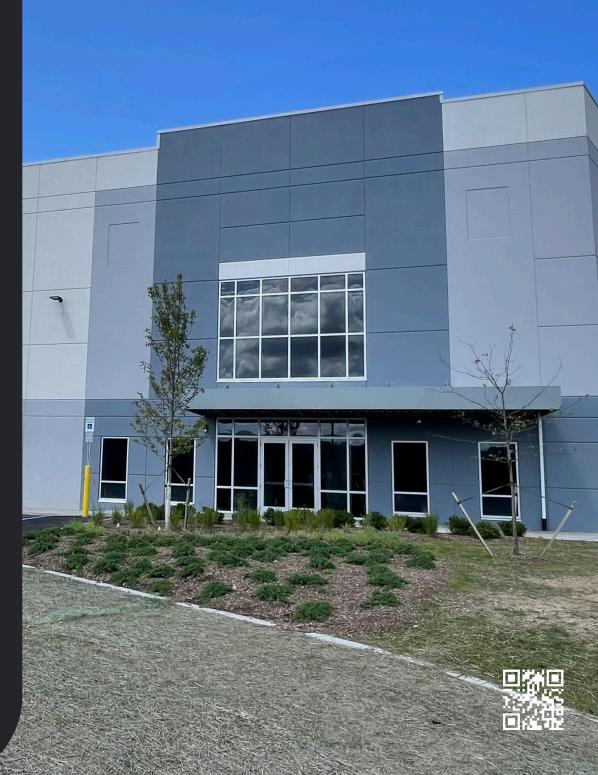

#### ±83,725 SF FOR LEASE

OAK POINTE LOGISTICS CENTER 2 | BUILDING 2 | 1200 WALL STREET, LYNDHURST, NJ