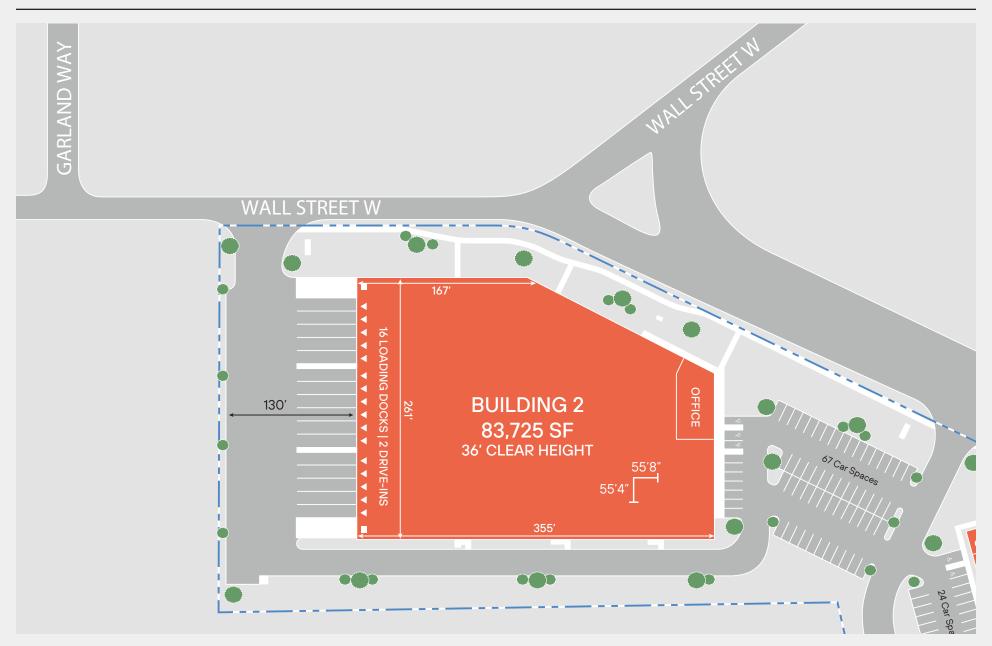

# BUILDING 2 | ±83,725 SF

| AVAILABLE SF:        | ±83,725 SF    | DRIVE-IN DOOR:     | 2                            |
|----------------------|---------------|--------------------|------------------------------|
| OFFICE:              | ±2,364 SF     | LOADING FORMAT:    | Rear load                    |
| BUILDING DIMENSIONS: | 355' x 261'   | TRUCK COURT DEPTH: | 130'                         |
| ACRES:               | 5.2           | CAR SPACES:        | 67                           |
| CLEAR HEIGHT:        | 36'           | POWER:             | 1,600 Amps, 1000KVA 277/480V |
| COLUMN SPACING:      | 55'4" x 55'8" | FIRE SUPPRESSION:  | ESFR                         |
| SPEED BAY:           | 60'           | OCCUPANCY:         | Immediate                    |
| LOADING DOCKS:       | 16            |                    |                              |

### SITE PLAN