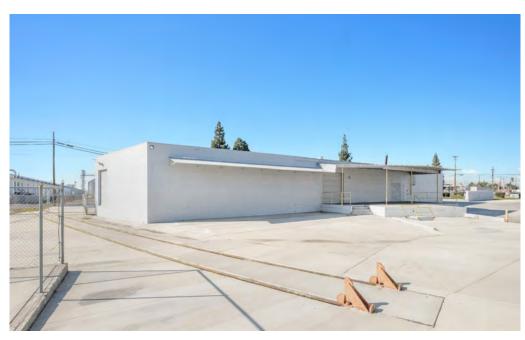

|
| LEASE RATE    | Contact Listing Agent for Lease Rate                                                             |
| CONSTRUCTION  | Block/Bick                                                                                       |
| ZONING        | M3 (Heavy Industrial, County of Fresno)                                                          |
| CLEAR HEIGHT  | 18' Minimum                                                                                      |
| AVAILABILITY  | 30 Days                                                                                          |
| LOADING DOORS | (1) 10' X 11' Loading Dock Door<br>(1) 10' x 8' Dock Height Door<br>(1) 8' x 6' Grade Level Door |







## 2641 SOUTH MAPLE AVENUE PROPERTY PHOTOS











## 2641 SOUTH MAPLE AVENUE PROPERTY LOCATION

FRESNO COUNTY

931,847

2024 POPULATION

MEDIAN HOME VALUE

\$200,975

LIST PRICE

WORKFORCE

9,479

WITHIN 5 MILES

**BUSINESSES** 

745

WITHIN 5 MILES

**MEDIAN AGE** 

27.8

WITHIN 5 MILES

AVERAGE HH INCOME

\$45,447

WITHIN 5 MILES