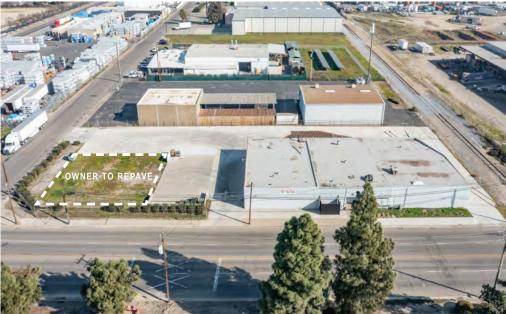

## 2641 SOUTH MAPLE AVENUE PROPERTY HIGHLIGHTS

This  $\pm$  12,310 SF industrial building on  $\pm$  1.14 AC has good access and exposure.

|               | 7,189                                                                                            |
|---------------|--------------------------------------------------------------------------------------------------|
| LOCATION      | Southeast corner of South Maple & East Drummond                                                  |
| SIZE          | ± 12,310 SF                                                                                      |
| LAND AREA     | ± 1.14 AC                                                                                        |
| LEASE RATE    | Contact Listing Agent for Lease Rate                                                             |
| CONSTRUCTION  | Block/Bick                                                                                       |
| ZONING        | M3 (Heavy Industrial, County of Fresno)                                                          |
| CLEAR HEIGHT  | 18' Minimum                                                                                      |
| AVAILABILITY  | 30 Days                                                                                          |
| LOADING DOORS | (1) 10' X 11' Loading Dock Door<br>(1) 10' x 8' Dock Height Door<br>(1) 8' x 6' Grade Level Door |

## 2641 SOUTH MAPLE AVENUE PROPERTY PHOTOS