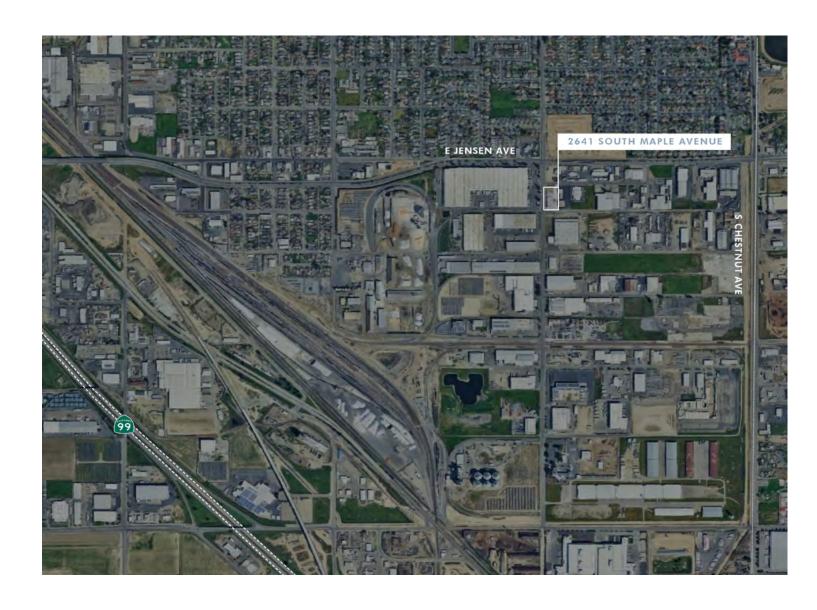

## 2641 SOUTH MAPLE AVENUE PROPERTY LOCATION

FRESNO COUNTY

931,847

2024 POPULATION

MEDIAN HOME VALUE

\$200,975

LIST PRICE

WORKFORCE