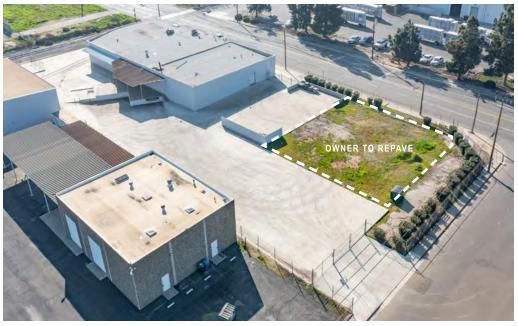

## 2641 SOUTH MAPLE AVENUE PROPERTY HIGHLIGHTS

This  $\pm$  12,310 SF industrial building on  $\pm$  1.14 AC has good access and exposure.

|               | 7,189                                                                                            |
|---------------|--------------------------------------------------------------------------------------------------|
| LOCATION      | Southeast corner of South Maple & East Drummond                                                  |
| SIZE          | ± 12,310 SF                                                                                      |
| LAND AREA     | ± 1.14 AC                                                                                        |
| LEASE RATE    | Contact Listing Agent for Lease Rate                                                             |
| CONSTRUCTION  | Block/Bick                                                                                       |
| ZONING        | M3 (Heavy Industrial, County of Fresno)                                                          |
| CLEAR HEIGHT  | 18' Minimum                                                                                      |
| AVAILABILITY  | 30 Days                                                                                          |
| LOADING DOORS | (1) 10' X 11' Loading Dock Door<br>(1) 10' x 8' Dock Height Door<br>(1) 8' x 6' Grade Level Door |

## 2641 SOUTH MAPLE AVENUE PROPERTY PHOTOS