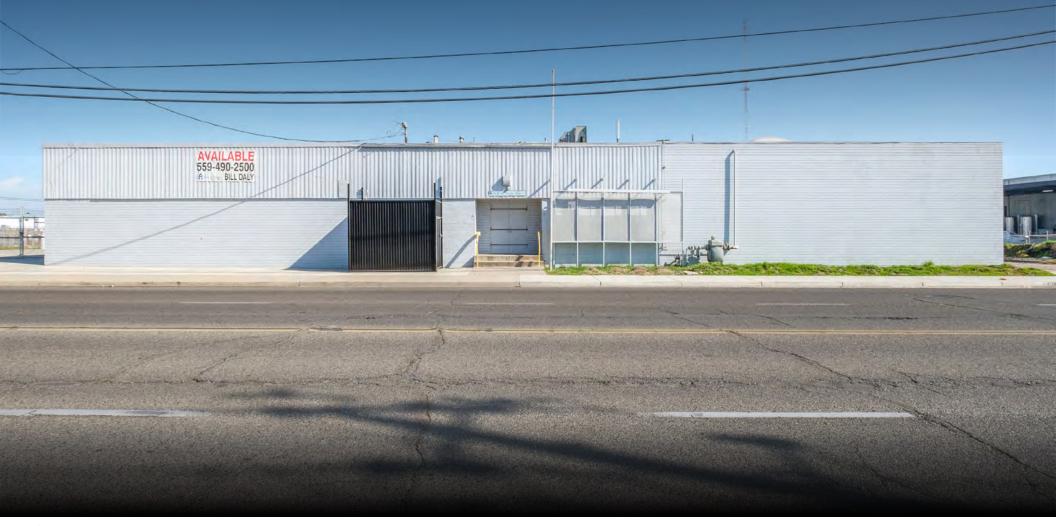

## 2641 SOUTH MAPLE AVENUE, FRESNO, CA 93725

INDUSTRIAL BUILDING | AVAILABLE FOR LEASE

## 2641 SOUTH MAPLE AVENUE PROPERTY HIGHLIGHTS

This  $\pm$  12,310 SF industrial building on  $\pm$  1.14 AC has good access and exposure.

|               | 7,189                                                                                            |
|---------------|--------------------------------------------------------------------------------------------------|
| LOCATION      | Southeast corner of South Maple & East Drummond                                                  |
| SIZE          | ± 12,310 SF                                                                                      |
| LAND AREA     | ± 1.14 AC                                                                                        |
| LEASE RATE    | Contact Listing Agent for Lease Rate                                                             |
| CONSTRUCTION  | Block/Bick                                                                                       |
| ZONING        | M3 (Heavy Industrial, County of Fresno)                                                          |
| CLEAR HEIGHT  | 18' Minimum                                                                                      |
| AVAILABILITY  | 30 Days                                                                                          |
| LOADING DOORS | (1) 10' X 11' Loading Dock Door<br>(1) 10' x 8' Dock Height Door<br>(1) 8' x 6' Grade Level Door |