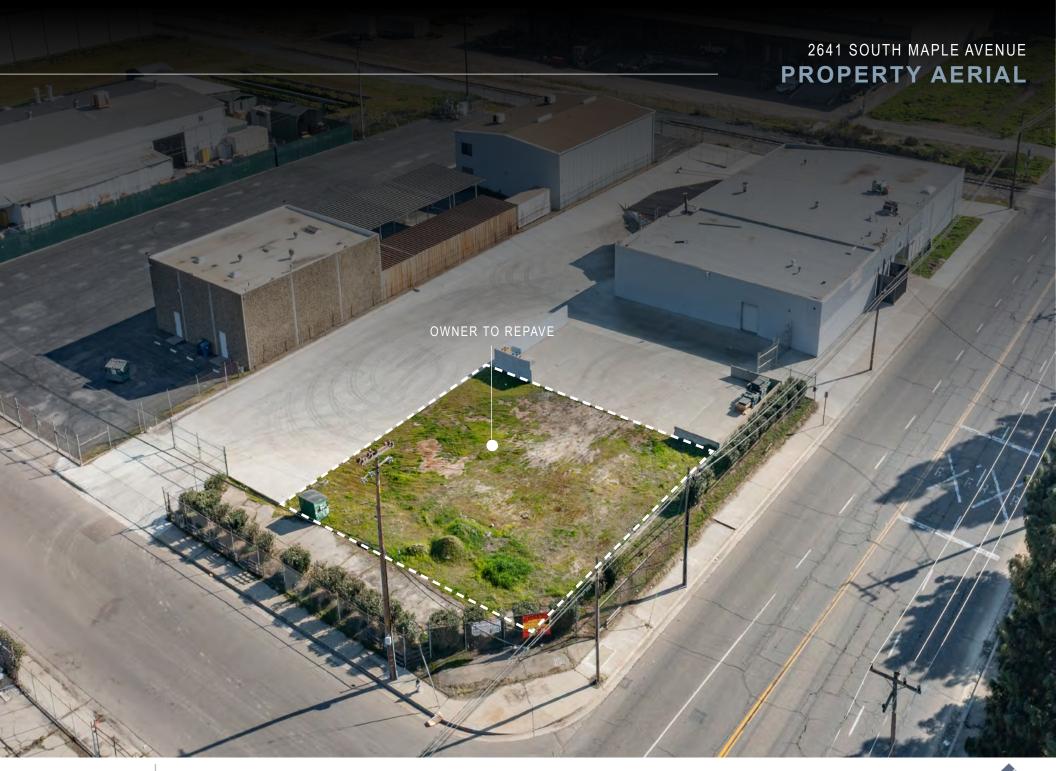

## 2641 SOUTH MAPLE AVENUE PROPERTY HIGHLIGHTS

This  $\pm$  12,310 SF industrial building on  $\pm$  1.14 AC has good access and exposure.

|               | 7,189                                                                                            |
|---------------|--------------------------------------------------------------------------------------------------|
| LOCATION      | Southeast corner of South Maple & East Drummond                                                  |
| SIZE          | ± 12,310 SF                                                                                      |
| LAND AREA     | ± 1.14 AC                                                                                        |
| LEASE RATE    | Contact Listing Agent for Lease Rate                                                             |
| CONSTRUCTION  | Block/Bick                                                                                       |
| ZONING        | M3 (Heavy Industrial, County of Fresno)                                                          |
| CLEAR HEIGHT  | 18' Minimum                                                                                      |
| AVAILABILITY  | 30 Days                                                                                          |
| LOADING DOORS | (1) 10' X 11' Loading Dock Door<br>(1) 10' x 8' Dock Height Door<br>(1) 8' x 6' Grade Level Door |

## 2641 SOUTH MAPLE AVENUE PROPERTY PHOTOS