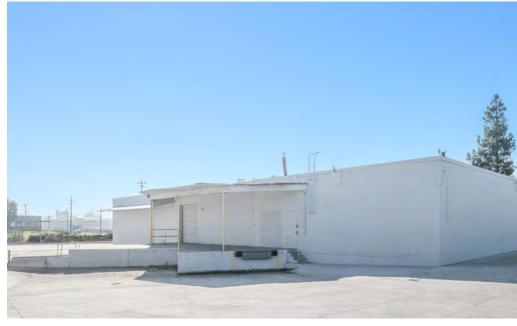

|
| LEASE RATE    | Contact Listing Agent for Lease Rate                                                             |
| CONSTRUCTION  | Block/Bick                                                                                       |
| ZONING        | M3 (Heavy Industrial, County of Fresno)                                                          |
| CLEAR HEIGHT  | 18' Minimum                                                                                      |
| AVAILABILITY  | 30 Days                                                                                          |
| LOADING DOORS | (1) 10' X 11' Loading Dock Door<br>(1) 10' x 8' Dock Height Door<br>(1) 8' x 6' Grade Level Door |







## 2641 SOUTH MAPLE AVENUE PROPERTY PHOTOS











## 2641 SOUTH MAPLE AVENUE PROPERTY LOCATION

FRESNO COUNTY

931,847

2024 POPULATION

MEDIAN HOME VALUE

\$200,975

LIST PRICE

WORKFORCE

9,479

WITHIN 5 MILES

**BUSINESSES** 

745

WITHIN 5 MILES

**MEDIAN AGE** 

27.8

WITHIN 5 MILES

AVERAGE HH INCOME

\$45,447

WITHIN 5 MILES