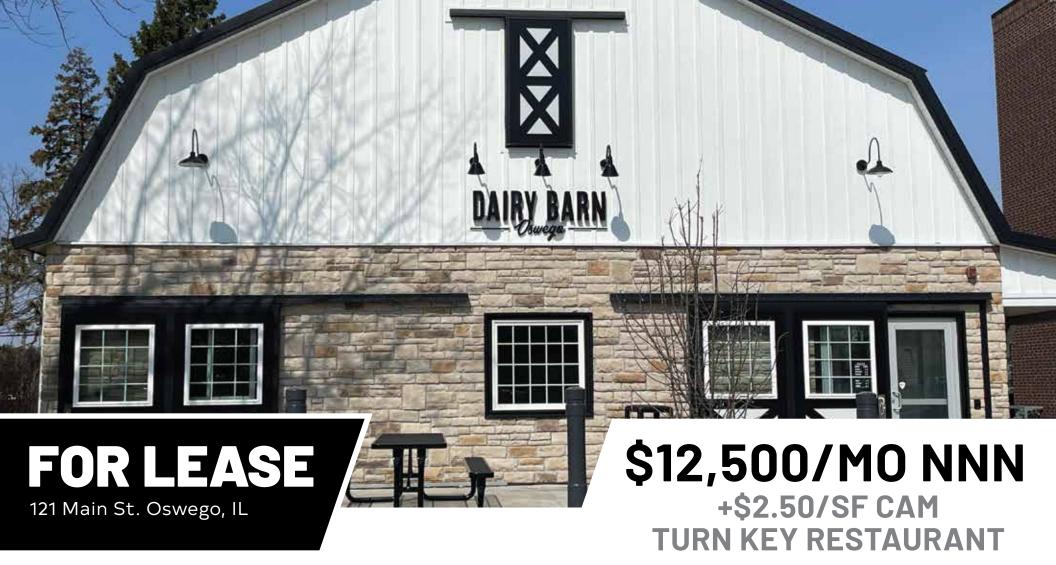

Amazing Opportunity for a Turn Key Restaunteur!

The Dairy Barn is a fully functional restaurant looking for a perfect user! Perfect use could be a Breakfast Restaurant, Ice Cream, Fast Casual or Bring Your Concept! Includes use of all Equipment, Furniture, Party Room, Decor, and More! The building is approximately Two Years Old!

New Hood System, New HVAC, New Cooler/Freezer Combo, New Ice Cream Machines, New Kitchen Equipment, and More!! This turn-key restaurant is ready to go!

## PROPERTY HIGHLIGHTS

5,000+/-SQ. FT. DOWNTOWN OSWEGO

HEAVY FOOT TRAFFIC

FULLY FUNCTIONAL

RESTAURANT

**BUILT IN** 

2020

**BRING YOUR** 