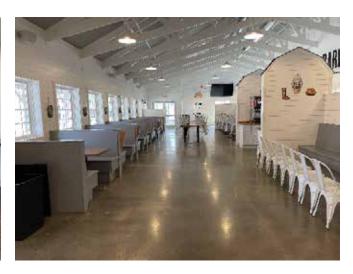

Amazing Opportunity for a Turn Key Restaunteur!

The Dairy Barn is a fully functional restaurant looking for a perfect user! Perfect use could be a Breakfast Restaurant, Ice Cream, Fast Casual or Bring Your Concept! Includes use of all Equipment, Furniture, Party Room, Decor, and More! The building is approximately Two Years Old!

New Hood System, New HVAC, New Cooler/Freezer Combo, New Ice Cream Machines, New Kitchen Equipment, and More!! This turn-key restaurant is ready to go!