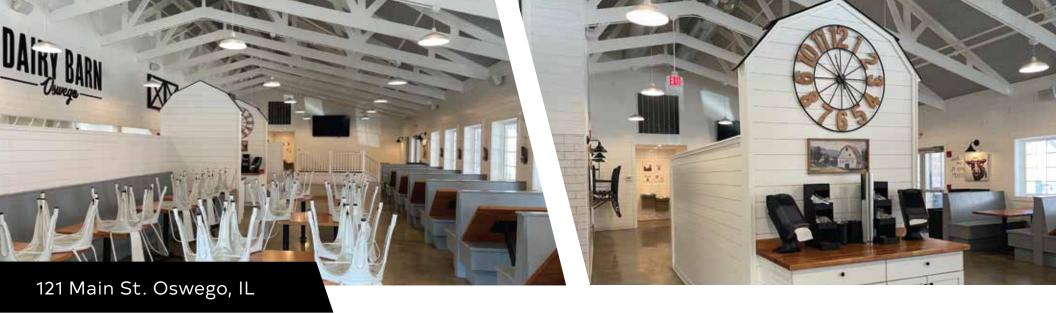

Amazing Opportunity for a Turn Key Restaunteur!

The Dairy Barn is a fully functional restaurant looking for a perfect user! Perfect use could be a Breakfast Restaurant, Ice Cream, Fast Casual or Bring Your Concept! Includes use of all Equipment, Furniture, Party Room, Decor, and More! The building is approximately Two Years Old!

New Hood System, New HVAC, New Cooler/Freezer Combo, New Ice Cream Machines, New Kitchen Equipment, and More!! This turn-key restaurant is ready to go!