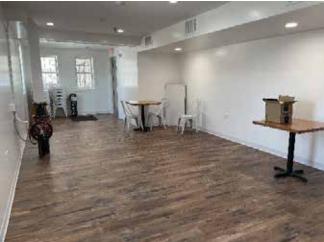

Amazing Opportunity for a Turn Key Restaunteur!

The Dairy Barn is a fully functional restaurant looking for a perfect user! Perfect use could be a Breakfast Restaurant, Ice Cream, Fast Casual or Bring Your Concept! Includes use of all Equipment, Furniture, Party Room, Decor, and More! The building is approximately Two Years Old!

New Hood System, New HVAC, New Cooler/Freezer Combo, New Ice Cream Machines, New Kitchen Equipment, and More!! This turn-key restaurant is ready to go!