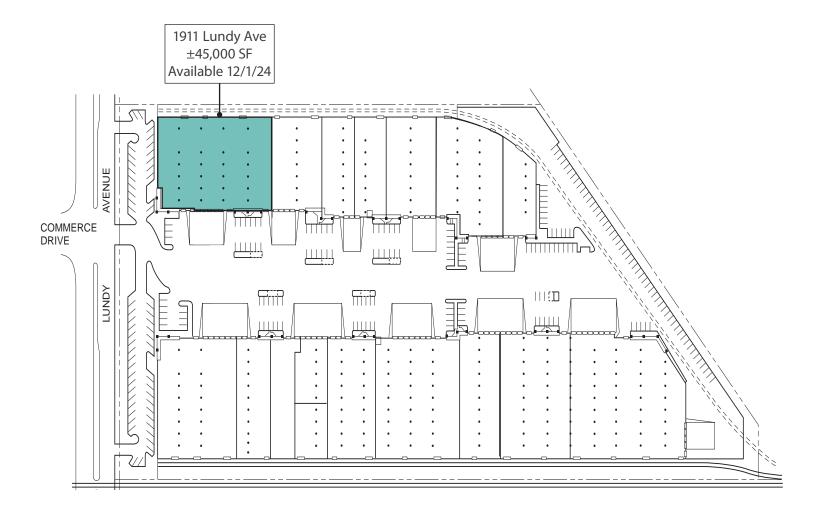

#### **FACILITY**

• 1911 Lundy Avenue: ±45,000 SF - Available 12/1/24

## 1911 Lundy Avenue

- ±45,000 SF
- ±3,000 SF Office
- ±23' Minimum Clear Height
- 2,000 Amps @ 277/480V
- 6 Dock High Doors
- 2 Grade Level Doors

- LED Lighting
- End Unit
- · Ample Parking
- Lundy Avenue Frontage
- Available 12/1/24