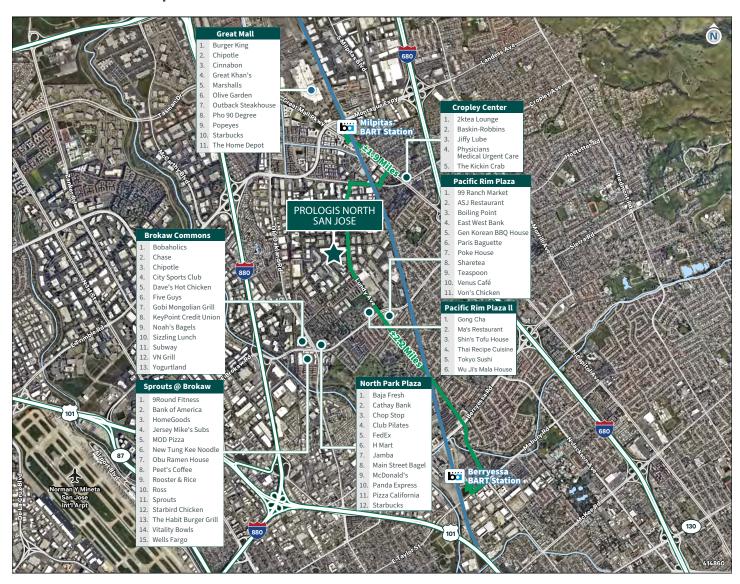

#### ADVANTAGES AND AMENITIES

- Close proximity to Milpitas BART Station (±1.9 Miles) and Berryessa BART Station (±2.2 Miles)
- Retail amenities within a mile, including Costco, San Jose Main Post Office, and multiple restaurants

## **Amenities Map**