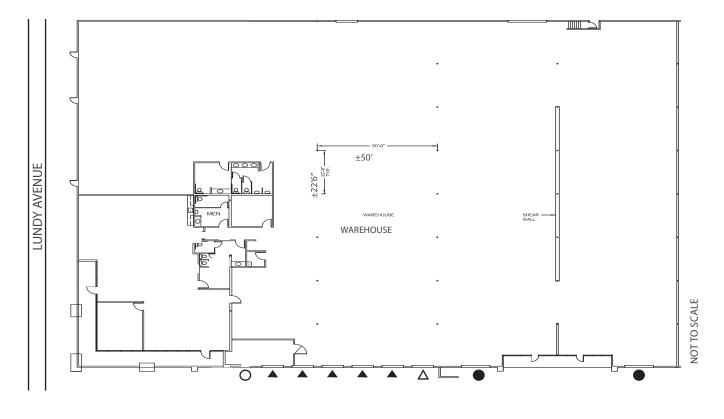

## 1911 Lundy Avenue

- ±45,000 SF
- ±3,000 SF Office
- ±23' Minimum Clear Height
- 2,000 Amps @ 277/480V
- 6 Dock High Doors
- 2 Grade Level Doors

- LED Lighting
- End Unit
- · Ample Parking
- Lundy Avenue Frontage
- Available 12/1/24

DOCK HIGH DOOR

GRADE LEVEL DOOR

△ POTENTIAL DOCKHIGH DOOR

O POTENTIAL GRADE LEVEL DOOR

**Chip Sutherland** 

Vice Chairman chip.sutherland@cbre.com ph +1 408 453 7410 Lic. 01014633 Paul Lyles

First Vice President paul.lyles@cbre.com ph +1 408 453 7443 Lic. 01236021 **Prologis** 