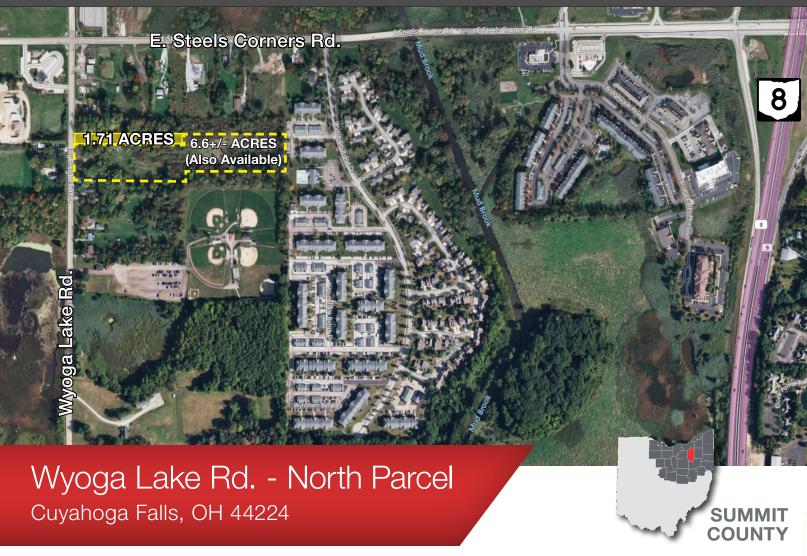

#### **Development Opportunity**

- Situated Near the Wyoga Lake Rd. / E. Steels Corners Rd. Intersection
- Currently Zoned MU-3
- Water available, Sewer at E. Steels Corners Rd.
- Convenient Access to SR-8
- Parcel is approximately 112' x 665'

#### **Quick Look**

| TOTAL ACRES | 1.71                   |
|-------------|------------------------|
| ZONED       | MU-3                   |
| PRICE       | \$215,000              |
| TAXES       | \$1097.04/year (2023)  |
| FRONTAGE    | 112' on Wyoga Lake Rd. |
| DEPTH       | 665'                   |
| PARCEL      | 3500316                |

# Wyoga Lake Rd. - North Parcel Cuyahoga Falls, OH 44224

## Wyoga Lake Rd. - North Parcel Cuyahoga Falls, OH 44224

## FOR SALE

| <b>Property Details</b> | ACRES: | 1.71 |
|-------------------------|--------|------|
|-------------------------|--------|------|

ZONING: MU-3 - Suburban Center (Retail, office, and some service uses, single family and multifamily uses)

UTILITIES: Water available, Sewer at E. Steels Corners Rd.

Price Details SALE PRICE: \$215,000

TAXES: \$1097.04/year (2023)

Location Details INTERCHANGE: SR-8

DISTANCE: 1 mile

| Demographics          | 1 Mile                                                          | 3 Miles   | 5 Miles   |
|-----------------------|-----------------------------------------------------------------|-----------|-----------|
| Population:           | 3,352                                                           | 44,004    | 120,775   |
| Households:           | 1,633                                                           | 19,271    | 53,075    |
| Median Age:           | 34                                                              | 43.4      | 42.1      |
| Average<br>HH Income: | \$116,309                                                       | \$117,858 | \$112,800 |
| Traffic Count:        | 5,532 VPD on Wyoga Lake Rd<br>13,406 VPD on E Steels Corners Rd |           |           |