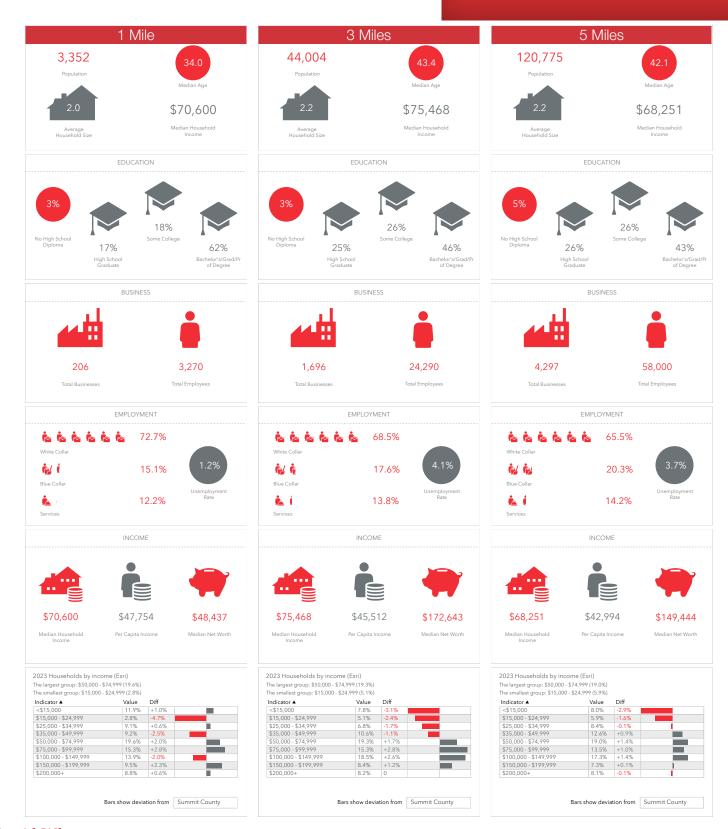

UTILITIES: Water available, Sewer at E. Steels Corners Rd.

Price Details SALE PRICE: \$215,000

TAXES: \$1097.04/year (2023)

Location Details INTERCHANGE: SR-8

DISTANCE: 1 mile

| Demographics          | 1 Mile                                                          | 3 Miles   | 5 Miles   |
|-----------------------|-----------------------------------------------------------------|-----------|-----------|
| Population:           | 3,352                                                           | 44,004    | 120,775   |
| Households:           | 1,633                                                           | 19,271    | 53,075    |
| Median Age:           | 34                                                              | 43.4      | 42.1      |
| Average<br>HH Income: | \$116,309                                                       | \$117,858 | \$112,800 |
| Traffic Count:        | 5,532 VPD on Wyoga Lake Rd<br>13,406 VPD on E Steels Corners Rd |           |           |