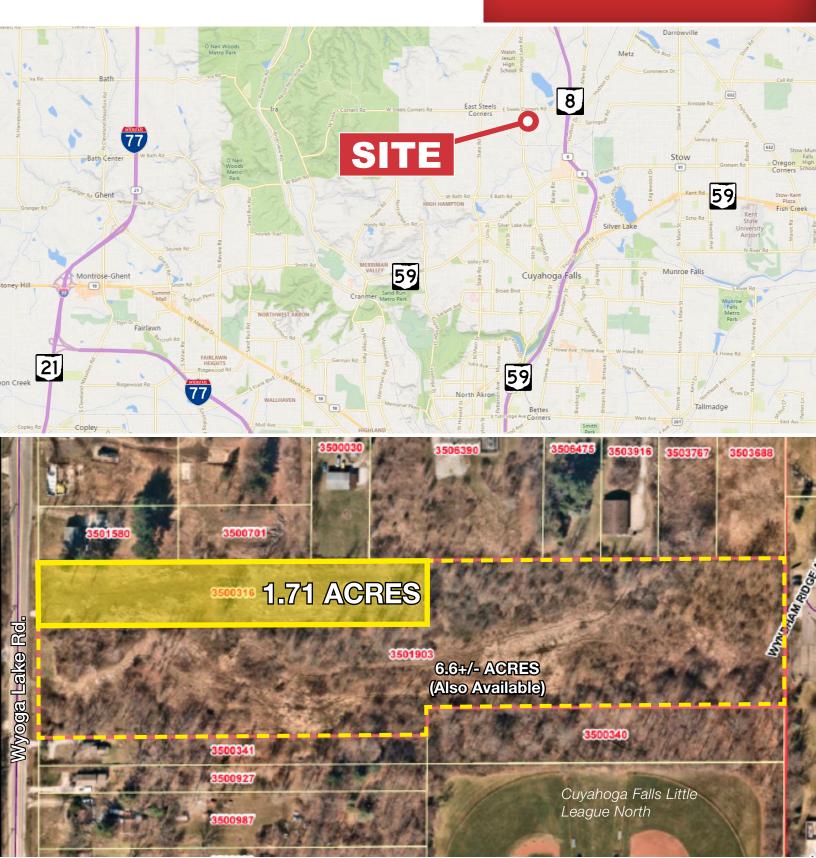

#### **Development Opportunity**

- Situated Near the Wyoga Lake Rd. / E. Steels Corners Rd. Intersection
- Currently Zoned MU-3
- Water available, Sewer at E. Steels Corners Rd.
- Convenient Access to SR-8
- Parcel is approximately 112' x 665'

#### **Quick Look**

| TOTAL ACRES | 1.71                   |
|-------------|------------------------|
| ZONED       | MU-3                   |
| PRICE       | \$215,000              |
| TAXES       | \$1097.04/year (2023)  |
| FRONTAGE    | 112' on Wyoga Lake Rd. |
| DEPTH       | 665'                   |
| PARCEL      | 3500316                |

# Wyoga Lake Rd. - North Parcel Cuyahoga Falls, OH 44224

## Wyoga Lake Rd. - North Parcel Cuyahoga Falls, OH 44224

## FOR SALE

| <b>Property Details</b> | ACRES: | 1.71 |
|-------------------------|--------|------|
|-------------------------|--------|------|

ZONING: MU-3 - Suburban Center (Retail, office, and some service uses, single family and multifamily uses)