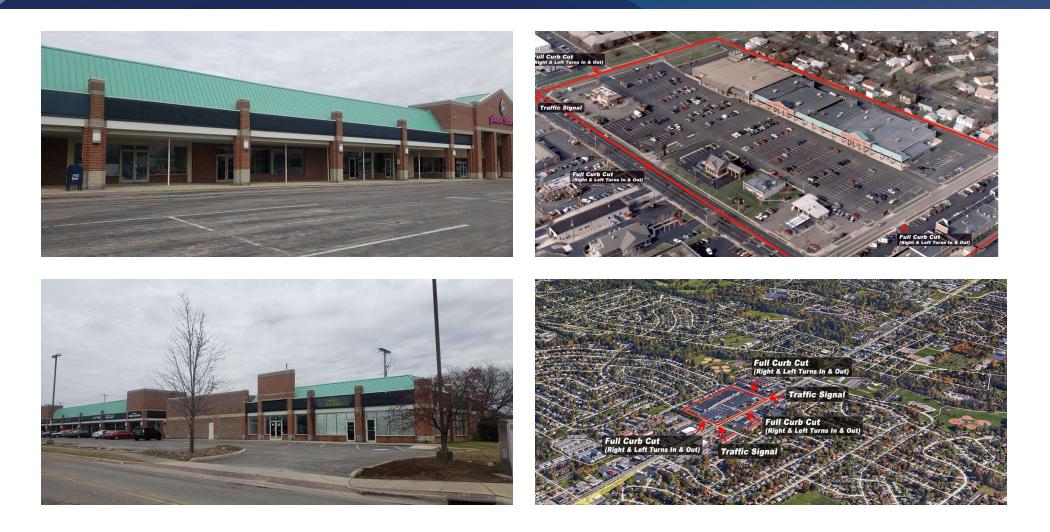

### **PROPERTY HIGHLIGHTS**

- Former Kroger box 40,000± SF
- Smaller in-line suites available
- Outparcel opportunities
- · Signalized entrance on both ends of the center
- · Full curb cuts with right and left turn in and out
- Monument and building signage available
- Located in close proximity to the City of Reynoldsburg municipal offices and several recreation areas.