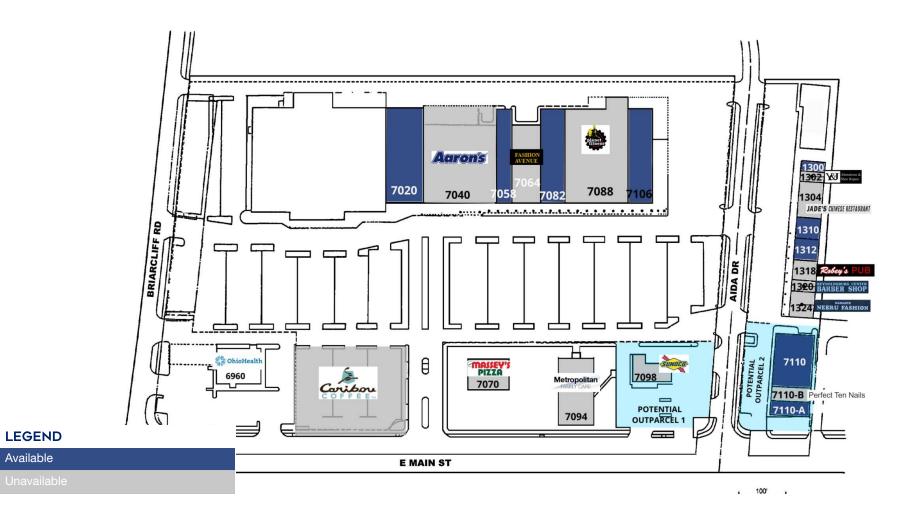

### AVAILABLE SPACES

LEASE

| SUITE            | TENANT    | SIZE      | TYPE | RATE       | DESCRIPTION |
|------------------|-----------|-----------|------|------------|-------------|
| 7020 E Main St   | Available | 10,000 SF | NNN  | Negotiable | In-Line     |
| 7058 E Main St   | Available | 3,750 SF  | NNN  | Negotiable | In-line     |
| 7082 E Main St   | Available | 6,000 SF  | NNN  | Negotiable | In-line     |
| 7106 E Main St   | Available | 8,702 SF  | NNN  | Negotiable | End Cap     |
| 1300 Aida Dr     | Available | 800 SF    | NNN  | Negotiable | End Cap     |
| 1310 Aida Dr     | Available | 1,200 SF  | NNN  | Negotiable | In-Line     |
| 1312 Aida Dr     | Available | 1,200 SF  | NNN  | Negotiable | In-Line     |
| 7110 E Main St   | Available | 5,000 SF  | NNN  | Negotiable | End Cap     |
| 7110-A E Main St | Available | 1,100 SF  | NNN  | Negotiable | End Cap     |