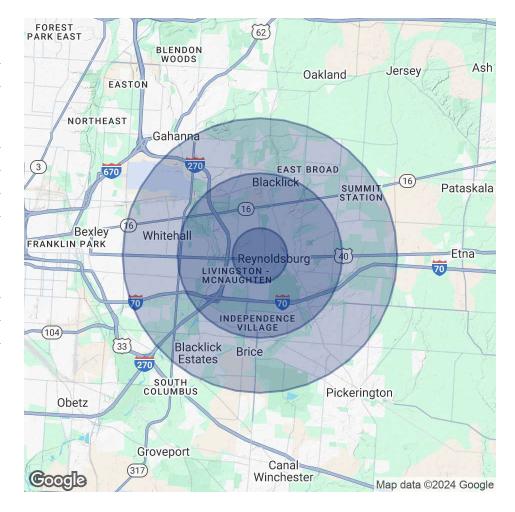

## **REYNOLDSBURG CENTER**

6962-7106 E Main St Reynoldsburg, OH 43068

| POPULATION          | 1 MILE    | 3 MILES   | 5 MILES   |
|---------------------|-----------|-----------|-----------|
| Total Population    | 13,250    | 89,462    | 194,838   |
| Average Age         | 36.1      | 34.4      | 34.4      |
| HOUSEHOLDS & INCOME | 1 MILE    | 3 MILES   | 5 MILES   |
| Total Households    | 5,479     | 36,179    | 76,987    |
| # of Persons per HH | 2.4       | 2.5       | 2.5       |
| Average HH Income   | \$53,637  | \$61,650  | \$64,017  |
| Average House Value | \$122,964 | \$155,045 | \$164,323 |

\* Demographic data derived from 2020 ACS - US Census

| TRAFFIC COUNTS                       | DIRECTION | YEAR | COUNTS      |
|--------------------------------------|-----------|------|-------------|
| E Main Street, east of Briarcliff Rd | 2-way     | 2016 | 26,390 AADT |
| E Main Street, west of Rosehill Rd   | 2-way     | 2022 | 26,122 AADT |
| E Main Street, east of Jackson St    | 2-way     | 2021 | 18,551 AADT |