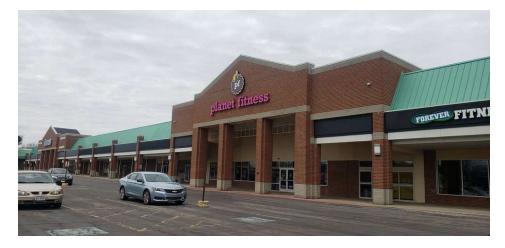

## **REYNOLDSBURG CENTER**

### 6962-7106 E Main St Reynoldsburg, OH 43068

### **PROPERTY HIGHLIGHTS**

- Former Kroger box 40,000± SF
- Smaller in-line suites available
- Outparcel opportunities
- · Signalized entrance on both ends of the center
- · Full curb cuts with right and left turn in and out
- Monument and building signage available
- Located in close proximity to the City of Reynoldsburg municipal offices and several recreation areas.