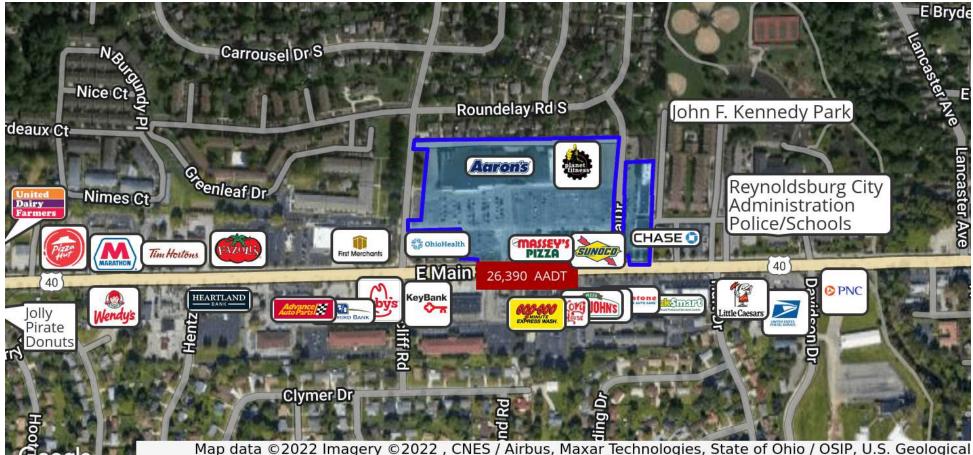

### **PROPERTY HIGHLIGHTS**

- Former Kroger box 40,000± SF
- Smaller in-line suites available
- Outparcel opportunities
- · Signalized entrance on both ends of the center
- · Full curb cuts with right and left turn in and out
- Monument and building signage available
- Located in close proximity to the City of Reynoldsburg municipal offices and several recreation areas.

\* Demographic data derived from 2020 ACS - US Census

| TRAFFIC COUNTS                       | DIRECTION | YEAR | COUNTS      |
|--------------------------------------|-----------|------|-------------|
| E Main Street, east of Briarcliff Rd | 2-way     | 2016 | 26,390 AADT |
| E Main Street, west of Rosehill Rd   | 2-way     | 2022 | 26,122 AADT |
| E Main Street, east of Jackson St    | 2-way     | 2021 | 18,551 AADT |