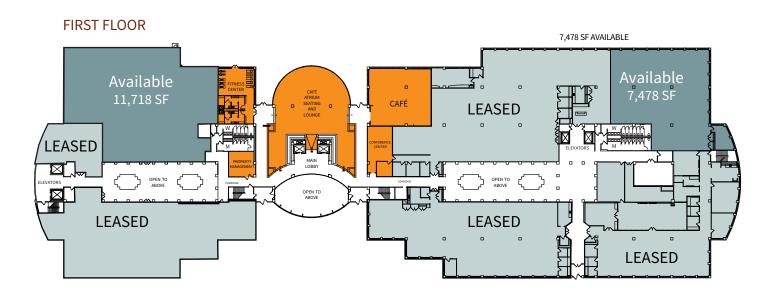

## PROPERTY INFORMATION

- 240,000 SF Class A, three story building
- 20 acre campus
- Ownership, property management and day porter on site
- 4/1000 parking ratio with covered, reserved parking available
- Full service cafeteria with atrium and outdoor patio seating
- Capital improvements underway including restrooms, common areas, landscaping and parking lot
- Fiber optic connectivity available from multiple telecom providers
- Adjacent to the Woodcliff Lake Hilton and walking distance to Tice's Corner Marketplace
- 1 Mile from Garden State Parkway Exits 171 & 172, 5 minutes from Route 17
- Close proximity to I-287, NY State Thruway, Palisades Interstate Parkway and Westchester County (NY)
- 5 to 10 minutes from 3 NJ transit train stations with service to Secaucus Junction / Hoboken / Penn Station NYC

11,718 SF 7,478 SF