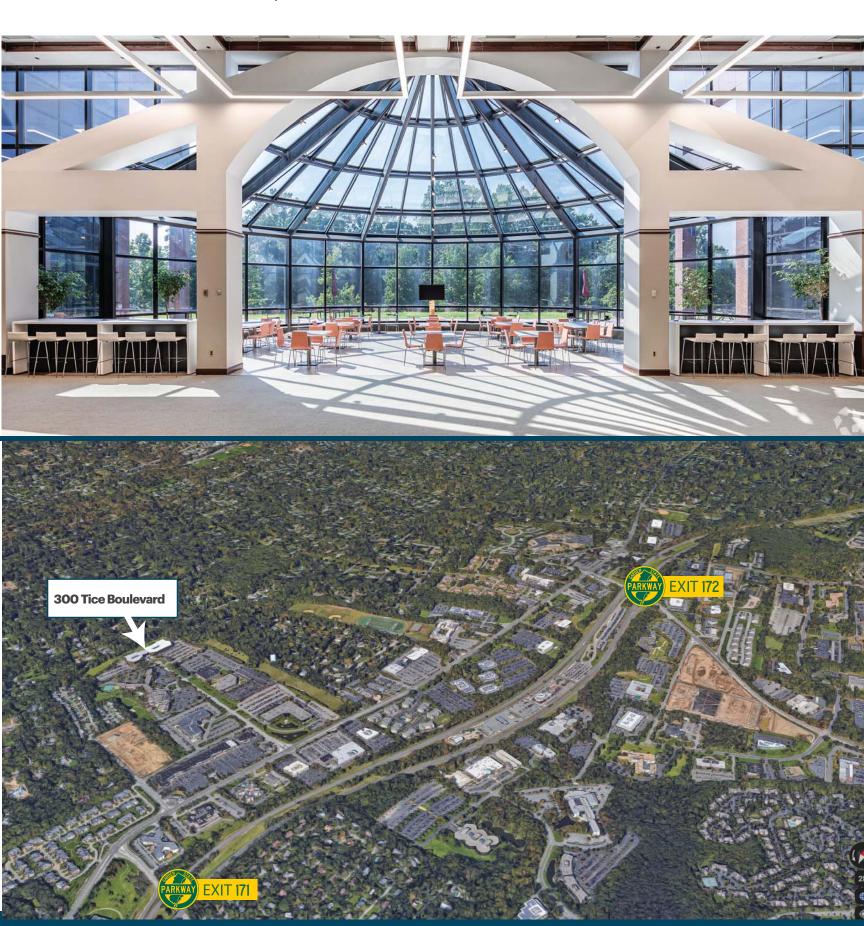

## PROPERTY INFORMATION

- 240,000 SF Class A, three story building
- 20 acre campus
- Ownership, property management and day porter on site
- 4/1000 parking ratio with covered, reserved parking available
- Full service cafeteria with atrium and outdoor patio seating
- Capital improvements underway including restrooms, common areas, landscaping and parking lot
- Fiber optic connectivity available from multiple telecom providers
- Adjacent to the Woodcliff Lake Hilton and walking distance to Tice's Corner Marketplace
- 1 Mile from Garden State Parkway Exits 171 & 172, 5 minutes from Route 17
- Close proximity to I-287, NY State Thruway, Palisades Interstate Parkway and Westchester County (NY)
- 5 to 10 minutes from 3 NJ transit train stations with service to Secaucus Junction / Hoboken / Penn Station NYC