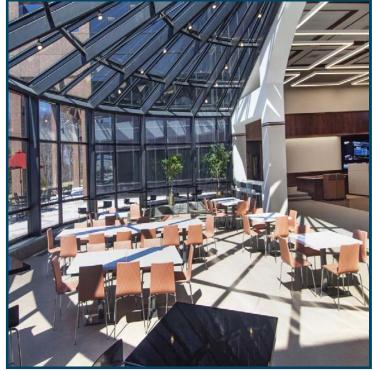

## PROPERTY INFORMATION

- 240,000 SF Class A, three story building
- 20 acre campus
- Ownership, property management and day porter on site
- 4/1000 parking ratio with covered, reserved parking available
- Full service cafeteria with atrium and outdoor patio seating
- Capital improvements underway including restrooms, common areas, landscaping and parking lot
- Fiber optic connectivity available from multiple telecom providers
- Adjacent to the Woodcliff Lake Hilton and walking distance to Tice's Corner Marketplace
- 1 Mile from Garden State Parkway Exits 171 & 172, 5 minutes from Route 17
- Close proximity to I-287, NY State Thruway, Palisades Interstate Parkway and Westchester County (NY)
- 5 to 10 minutes from 3 NJ transit train stations with service to Secaucus Junction / Hoboken / Penn Station NYC