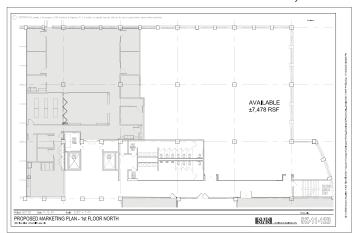

story building
- 20 acre campus
- Ownership, property management and day porter on site
- 4/1000 parking ratio with covered, reserved parking available
- Full service cafeteria with atrium and outdoor patio seating
- Capital improvements underway including restrooms, common areas, landscaping and parking lot
- Fiber optic connectivity available from multiple telecom providers
- Adjacent to the Woodcliff Lake Hilton and walking distance to Tice's Corner Marketplace
- 1 Mile from Garden State Parkway Exits 171 & 172, 5 minutes from Route 17
- Close proximity to I-287, NY State Thruway, Palisades Interstate Parkway and Westchester County (NY)
- 5 to 10 minutes from 3 NJ transit train stations with service to Secaucus Junction / Hoboken / Penn Station NYC















11,718 SF 7,478 SF