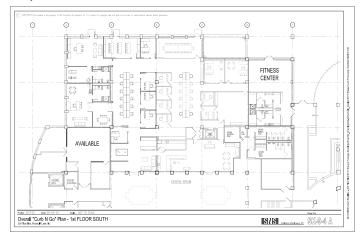

ee story building
- 20 acre campus
- Ownership, property management and day porter on site
- 4/1000 parking ratio with covered, reserved parking available
- Full service cafeteria with atrium and outdoor patio seating
- Capital improvements underway including restrooms, common areas, landscaping and parking lot
- Fiber optic connectivity available from multiple telecom providers
- Adjacent to the Woodcliff Lake Hilton and walking distance to Tice's Corner Marketplace
- 1 Mile from Garden State Parkway Exits 171 & 172, 5 minutes from Route 17
- Close proximity to I-287, NY State Thruway, Palisades Interstate Parkway and Westchester County (NY)
- 5 to 10 minutes from 3 NJ transit train stations with service to Secaucus Junction / Hoboken / Penn Station NYC















11,718 SF 7,478 SF