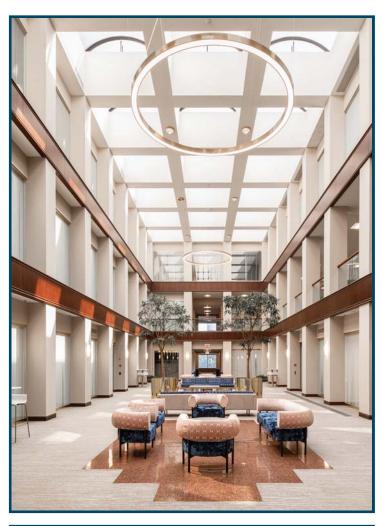

## PROPERTY INFORMATION

- 240,000 SF Class A, three story building
- 20 acre campus
- Ownership, property management and day porter on site
- 4/1000 parking ratio with covered, reserved parking available
- Full service cafeteria with atrium and outdoor patio seating
- Capital improvements underway including restrooms, common areas, landscaping and parking lot
- Fiber optic connectivity available from multiple telecom providers
- Adjacent to the Woodcliff Lake Hilton and walking distance to Tice's Corner Marketplace
- 1 Mile from Garden State Parkway Exits 171 & 172, 5 minutes from Route 17
- Close proximity to I-287, NY State Thruway, Palisades Interstate Parkway and Westchester County (NY)
- 5 to 10 minutes from 3 NJ transit train stations with service to Secaucus Junction / Hoboken / Penn Station NYC