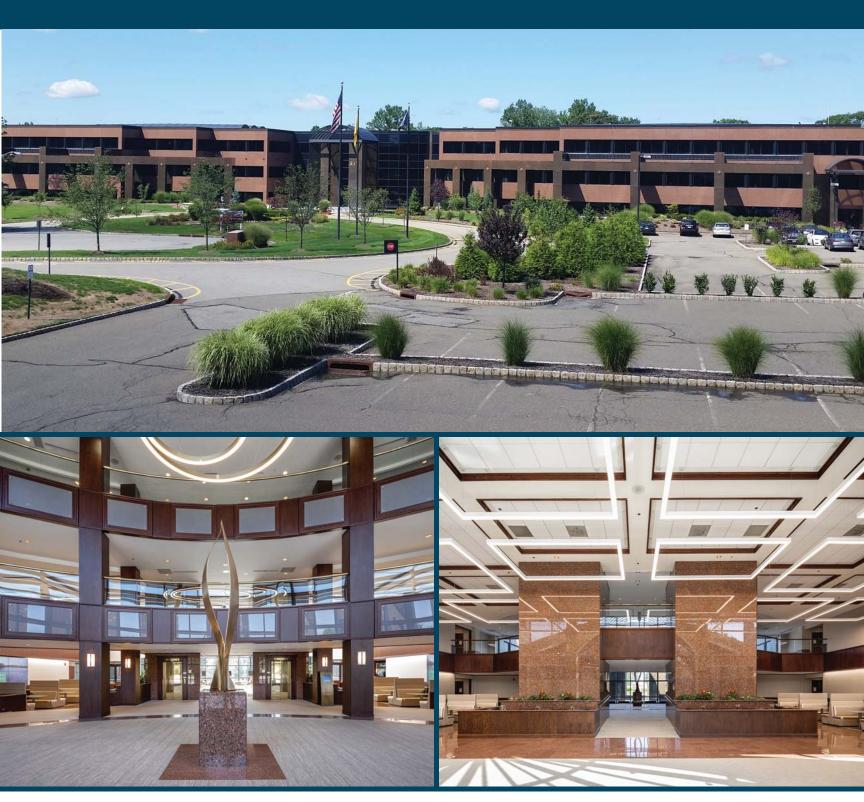

## PROPERTY INFORMATION

- 240,000 SF Class A, three story building
- 20 acre campus
- Ownership, property management and day porter on site
- 4/1000 parking ratio with covered, reserved parking available
- Full service cafeteria with atrium and outdoor patio seating
- Capital improvements underway including restrooms, common areas, landscaping and parking lot
- Fiber optic connectivity available from multiple telecom providers
- Adjacent to the Woodcliff Lake Hilton and walking distance to Tice's Corner Marketplace
- 1 Mile from Garden State Parkway Exits 171 & 172, 5 minutes from Route 17
- Close proximity to I-287, NY State Thruway, Palisades Interstate Parkway and Westchester County (NY)
- 5 to 10 minutes from 3 NJ transit train stations with service to Secaucus Junction / Hoboken / Penn Station NYC